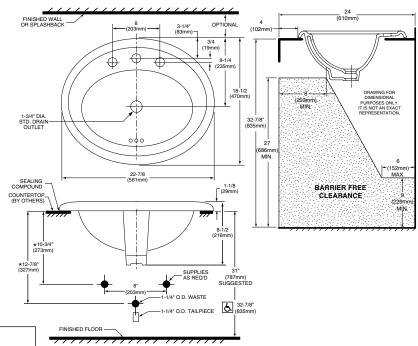

#### **Nominal Dimensions:**

22-7/8" x 18-1/2" (581 x 470mm)

#### **Bowl sizes:**

15-3/4" (400mm) wide 11-1/4" (286mm) front to back 6-1/2" (159mm) deep

#### MEETS THE AMERICAN DISABILITIES ACT GUIDELINES AND ANSI A117.1 ACCESSIBLE AND USABLE BUILDINGS AND **FACILITIES - CHECK LOCAL CODES.**

Install lavatory 864mm (34") from finished floor. Lavatory installed 51mm (2") minimum from front edge of countertop provides 686mm (27") knee clearance area.

#### NOTES:

\* DIMENSIONS SHOWN FOR LOCATION OF SUPPLIES AND "P" TRAP ARE SUGGESTED.
FOR COUNTERTOP CUTOUT AND INSTALLATION INSTRUCTIONS USE

TEMPLATE SUPPLIED WITH SINK.

FITTINGS NOT INCLUDED WITH FIXTURES AND MUST BE ORDERED

SEALING COMPOUND SUPPLIED BY OTHERS.

**IMPORTANT:** Dimensions of fixtures are nominal and may vary within the range of tolerances established by ANSI Standard A112.19.9M. These measurements are subject to change or cancellation. No responsibility is assumed for use of superseded or voided pages.