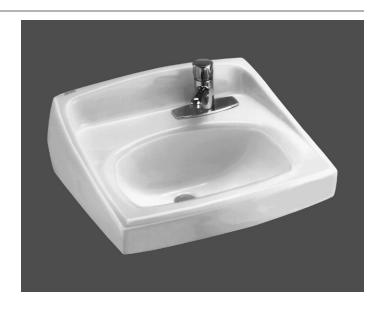

#### **LUCERNE™ WALL-HUNG LAVATORY**

- · Wall-hung sink
- · Vitreous china
- · Front overflow
- "D" shaped bowl
- Self-draining deck area with contoured back and side splash shields
- Faucet ledge
   Both shown with 1340.000 metering faucet (not included)

#### **Nominal Dimensions:**

521 x 464mm (20-1/2" x 18-1/4")

#### **Bowl sizes:**

381mm (15") wide 254mm (10") front to back 171mm (6-3/4") deep