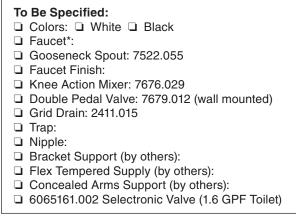

### Single faucet hole on right:

- ☐ 0356.066 For exposed bracket support
- 0356.439 For wall hanger (included) or concealed arms support

#### NOTES:

PROVIDE SUITABLE REINFORCEMENT FOR ALL WALL SUPPORTS. FITTINGS NOT INCLUDED AND MUST BE ORDERED SEPARATELY. CONCEALED ARMS SUPPORT AND EXPOSED BRACKET SUPPORT AS REQUIRED TO BE FURNISHED BY OTHERS.