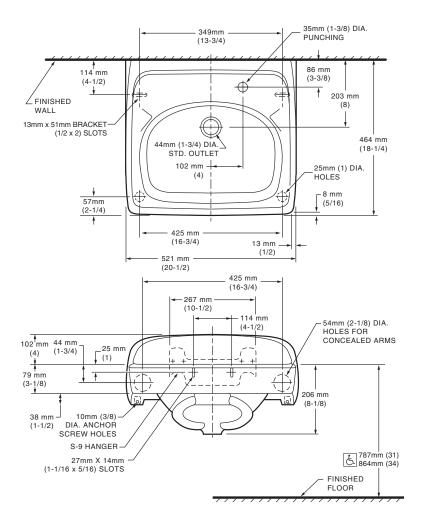

SEE REVERSE FOR ROUGHING-IN DIMENSIONS

MEETS THE AMERICANS WITH DISABILITIES ACT GUIDE-LINES AND ANSI A117.1 ACCESSIBLE AND USABLE BUILDINGS AND FACILITIES - CHECK LOCAL CODES.

Top of front rim mounted 864mm (34") from finished floor.

#### NOTES:

PROVIDE SUITABLE REINFORCEMENT FOR ALL WALL SUPPORTS. FITTINGS NOT INCLUDED AND MUST BE ORDERED SEPARATELY. CONCEALED ARMS SUPPORT AND EXPOSED BRACKET SUPPORT AS REQUIRED TO BE FURNISHED BY OTHERS.

**IMPORTANT**: Dimensions of fixtures are nominal and may vary within the range of tolerances established by ANSI Standard A112.19.2. These measurements are subject to change or cancellation. No responsibility is assumed for use of superseded or voided pages.