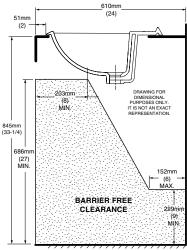

AND ANSI A117.1 ACCESSIBLE AND USABLE BUILDINGS AND FACILITIES - CHECK LOCAL CODES. Install lavatory 864mm (34") from finished floor. Lavatory installed 51mm (2") minimum from front edge of countertop provides 686mm (27") knee clearance.

MEETS THE AMERICANS WITH DISABILITIES ACT GUIDELINES

© 2008 AS America Inc.

ይ

J38