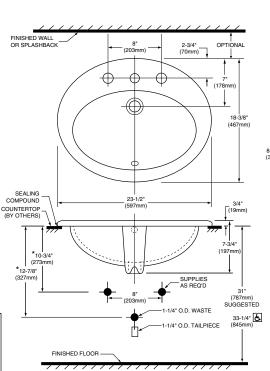

## **Nominal Dimensions:**

23-1/2" x 18-3/8" (597 x 467mm)

## **Bowl sizes:**

18-1/2" (470mm) wide 11-3/4" (299mm) front to back 6-1/2" (165mm) deep

#### NOTES:

\* DIMENSIONS SHOWN FOR LOCATION OF SUPPLIES AND "P" TRAP ARE SUGGESTED. FOR COUNTERTOP CUTOUT AND INSTALLATION INSTRUCTIONS USE TEMPLATE SUPPLIED WITH SINK. FITTINGS NOT INCLUDED WITH FIXTURE AND MUST BE ORDERED SEPARATELY. SEALING COMPOUND SUPPLIED BY OTHERS.

AND ANSI A117.1 ACCESSIBLE AND USABLE BUILDINGS AND FACILITIES - CHECK LOCAL CODES. Install lavatory 864mm (34") from finished floor. Lavatory installed 51mm (2") minimum from front edge of countertop provides 686mm (27") knee clearance.