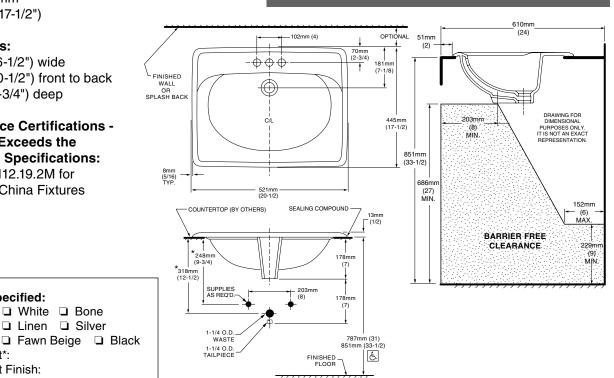

## **ROSELYN™ COUNTERTOP SINK**

- · Made from vitreous china
- · Self-rimming with cutout template supplied
- Front overflow
- Faucet ledge Shown with 7411.712 Hampton faucet with porcelain handles (not included)
- □ 0498.800 Faucet holes on 8" (203mm) centers
- **0498.400** Faucet holes on 4" (102mm) centers (illustrated)
- 0498.001 Center hole only

### **Nominal Dimensions:**

521 x 445mm (20-1/2" x 17-1/2")

### Bowl sizes:

419mm (16-1/2") wide 267mm (10-1/2") front to back 146mm (5-3/4") deep

\* See faucet section for additional models available

Linen Silver

MEETS THE AMERICANS WITH DISABILITIES ACT GUIDELINES AND ANSI A117.1 ACCESSIBLE AND USABLE **BUILDINGS AND FACILITIES - CHECK LOCAL CODES.** Install lavatory 864mm (34") from finished floor. Lavatory installed 51mm (2") minimum from front edge of countertop provides 686mm (27") knee clearance.

#### NOTES:

\* DIMENSIONS SHOWN FOR LOCATION OF SUPPLIES AND "P" TRAP ARE SUGGESTED. FOR COUNTERTOP CUTOUT AND INSTALLATION INSTRUCTIONS USE TEMPLATE SUPPLIED WITH SINK. SEPARATELY SEALING COMPOUND SUPPLIED BY OTHERS.