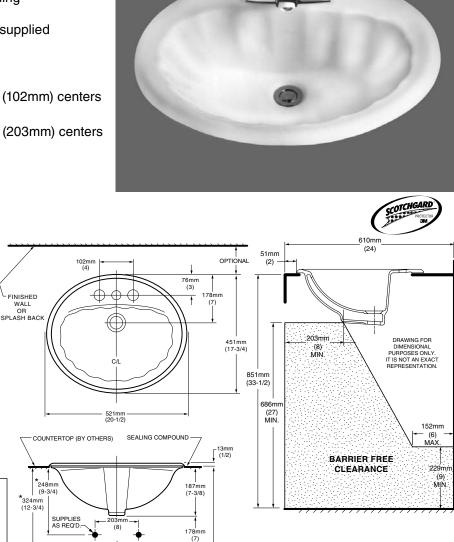

## SEYCHELLE™ COUNTERTOP SINK with Scotchgard®

- Stylish, distinctively sculpted countertop sink
- Scotchgard<sup>®</sup> finish for easier cleaning
- · Made from vitreous china
- · Self-rimming with cutout template supplied
- Front overflow
- · Faucet shown not supplied
- □ 0530.004SG Faucet holes on 4" (102mm) centers (illustrated)
- **0530.008SG** Faucet holes on 8" (203mm) centers

# **Nominal Dimensions:**

521 x 451mm (20-1/2" x 17-3/4")

### Bowl sizes:

406mm (16") wide 254mm (10") front to back 143mm (5-5/8") deep

## **Compliance Certifications -**Meets or Exceeds the **Following Specifications:**

• ASME A112.19.2M for Vitreous China Fixtures

787mm (31) 851mm (33-1/2)

FINISHED

FLOOR

Ġ.

\* See faucet section for additional models available

## NOTES:

1-1/4 O.D WASTE

1-1/4 O.D TAILPIECE

\* DIMENSIONS SHOWN FOR LOCATION OF SUPPLIES AND "P" TRAP ARE SUGGESTED. FOR COUNTERTOP CUTOUT AND INSTALLATION INSTRUCTIONS USE FINTINGS NOT INCLUDED WITH SINK. SEPARATELY SEALING COMPOUND SUPPLIED BY OTHERS.

MEETS THE AMERICANS WITH DISABILITIES ACT GUIDELINES AND ANSI A117.1 ACCESSIBLE AND USABLE **BUILDINGS AND FACILITIES - CHECK LOCAL CODES.** 

Install lavatory 864mm (34") from finished floor. Lavatory installed 51mm (2") minimum from front edge of countertop provides 686mm (27") knee clearance area.