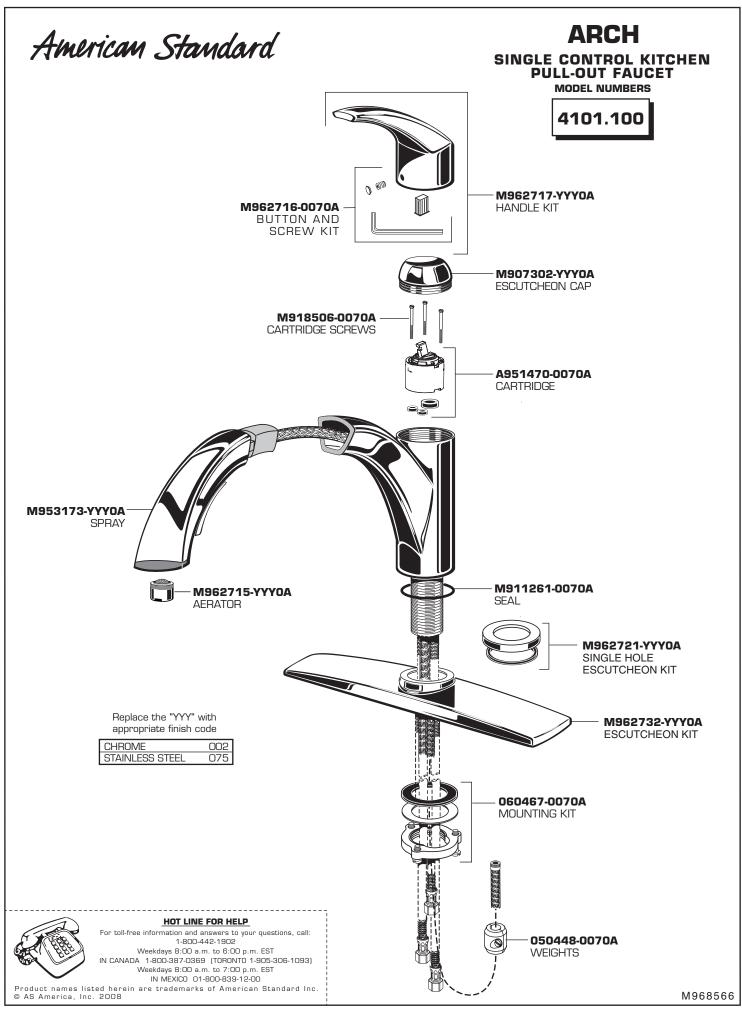

5 SERVICE

- If faucet drips, operate HANDLE several times from "off" to "on." Do not apply excessive force.
- **Clogged CARTRIDGE outlets or inlets may cause reduced flow.** To clean, first turn off water supply then:
  - Remove INDEX BUTTON (1), loosen HANDLE SCREW (2) and remove HANDLE (3).
  - Unthread ESCUTCHEON CAP (4). Unthread three MOUNTING SCREWS (5).
  - Lift CARTRIDGE (6) off MANIFOLD (7) and remove CARTRIDGE SEALS (8).
  - Clean MANIFOLD (7), CARTRIDGE (6) ports and SEALS (8).
  - Place SEALS (8) into CARTRIDGE PORTS (6a).
  - Place CARTRIDGE (6) onto MANIFOLD (7) and tighten MOUNTING SCREWS (5) alternately.
  - Replace ESCUTCHEON CAP (4), HANDLE (3), tighten HANDLE SCREW (1) and install INDEX BUTTON (2).
  - Test fitting.

6a 7

1

ᢙ

2

3

Download from Www.Somanuals.com. All Manuals Search And Download.

Free Manuals Download Website <u>http://myh66.com</u> <u>http://usermanuals.us</u> <u>http://www.somanuals.com</u> <u>http://www.4manuals.cc</u> <u>http://www.4manuals.cc</u> <u>http://www.4manuals.cc</u> <u>http://www.4manuals.com</u> <u>http://www.404manual.com</u> <u>http://www.luxmanual.com</u> <u>http://aubethermostatmanual.com</u> Golf course search by state