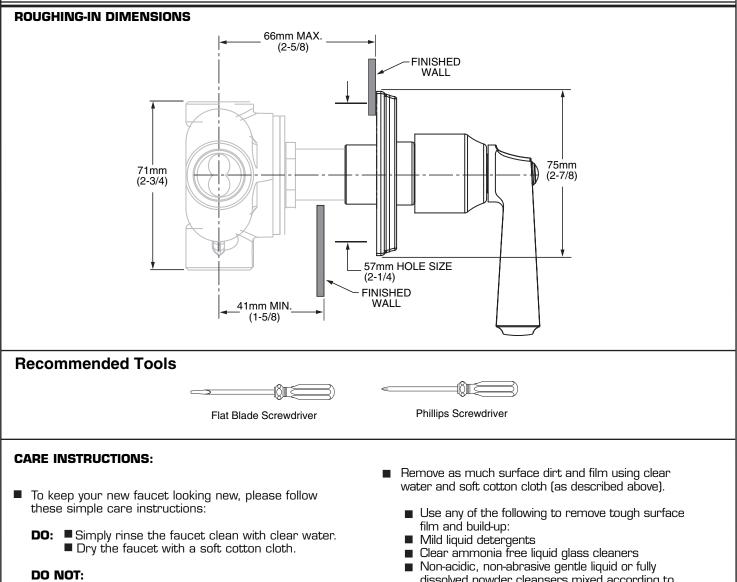

M968656

- Do not use any abrasive cleaners, cloths, or paper towels.
- Do not use any cleaning agents containing acids, polish abrasives, or harsh cleaners or soaps.
- Regular and routine cleaning will reduce the need for heavy cleaning and polishing. If heavy cleaning is required, the following procedures are recommended:
- dissolved powder cleansers mixed according to manufacturers directions.
- Non-abrasive liquid polishers
- Once clean, rinse faucet again with clear water to thoroughly remove cleaner or polish and blot dry with a soft cotton cloth.

Failure to follow these care instructions may damage the Faucet's finish.