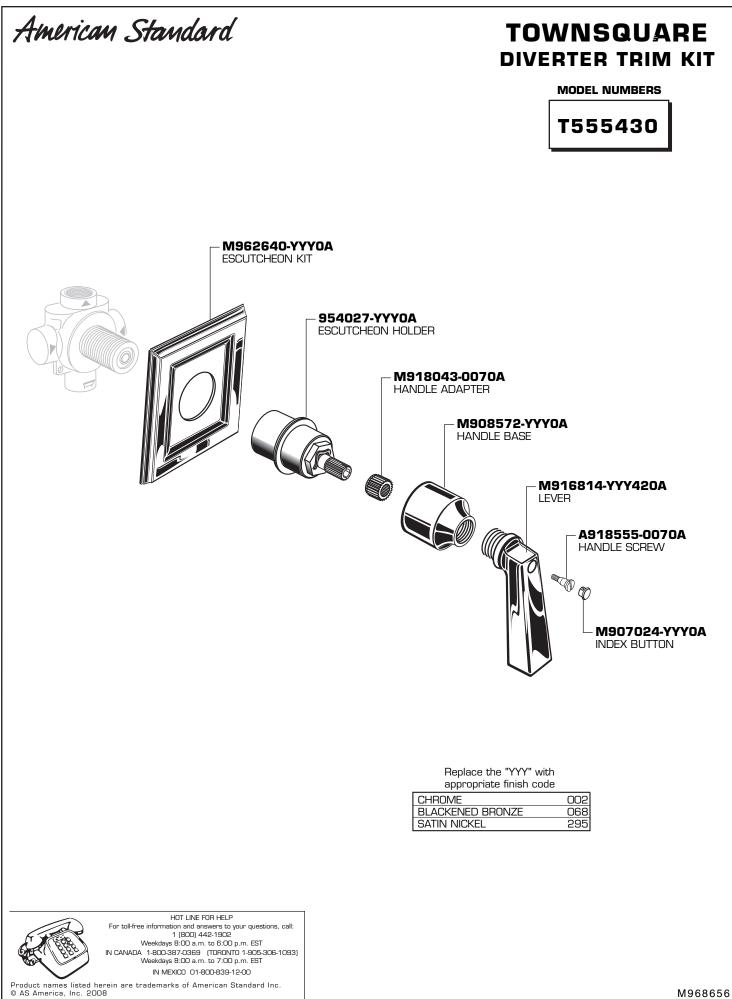

TOWNSQUARE

DIVERTER TRIM KIT

## TRIM INSTALLATION

- Place ESCUTCHEON (1) onto ESCUTCHEON HOLDER (2).
- Align ESCUTCHEON (1). Thread ESCUTCHEON HOLDER (2) onto DIRVERTER VALVE (3).
- Tighten until ESCUTCHEON (1) is snug against fiished wall.

## HANDLE INSTALLATION

- Push HANDLE ADAPTER (1) onto VALVE STEM (2).
- Turn VALVE STEM (2) to off position.
- Push HANDLE ASSEMBLY (3) onto HANDLE ADAPTER (1).
- In stall HANDLE SCREW (4) and tighten.
- Push INDEX BUTTON (5) into HANDLE ASSEMBLY (3).