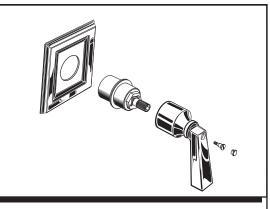

## HANDLE INSTALLATION

- Push HANDLE ADAPTER (1) onto VALVE STEM (2).
- Turn VALVE STEM (2) to off position.
- Push HANDLE ASSEMBLY (3) onto HANDLE ADAPTER (1).
- In stall HANDLE SCREW (4) and tighten.
- Push INDEX BUTTON (5) into HANDLE ASSEMBLY (3).