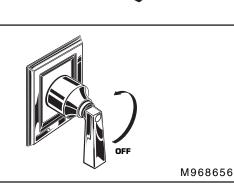

## **OPERATING THE VALVE**

- Turn water supply on and test installed fitting.
- Rotate handle to all diverter positions to check operation of valve.
- Check for leaks.

ß

Free Manuals Download Website <u>http://myh66.com</u> <u>http://usermanuals.us</u> <u>http://www.somanuals.com</u> <u>http://www.4manuals.cc</u> <u>http://www.4manuals.cc</u> <u>http://www.4manuals.cc</u> <u>http://www.4manuals.com</u> <u>http://www.404manual.com</u> <u>http://www.luxmanual.com</u> <u>http://aubethermostatmanual.com</u> Golf course search by state