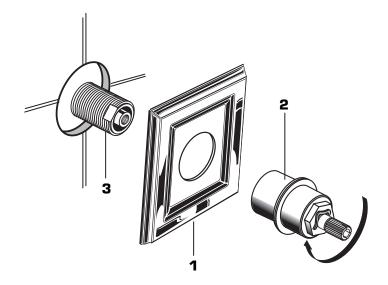

## TRIM INSTALLATION

- Place ESCUTCHEON (1) onto ESCUTCHEON HOLDER (2).
- Align ESCUTCHEON (1). Thread ESCUTCHEON HOLDER (2) onto DIRVERTER VALVE (3).
- Tighten until ESCUTCHEON (1) is snug against fiished wall.