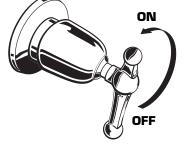

# OPERATING THE VALVE

- Turn HANDLE into OFF position.
- Turn on water supplies, and check all connections for leaks.
- Operate HANDLE to flush water lines thoroughly.
- Turn handle OFF.

Free Manuals Download Website <u>http://myh66.com</u> <u>http://usermanuals.us</u> <u>http://www.somanuals.com</u> <u>http://www.4manuals.cc</u> <u>http://www.4manuals.cc</u> <u>http://www.4manuals.cc</u> <u>http://www.4manuals.com</u> <u>http://www.404manual.com</u> <u>http://www.luxmanual.com</u> <u>http://aubethermostatmanual.com</u> Golf course search by state