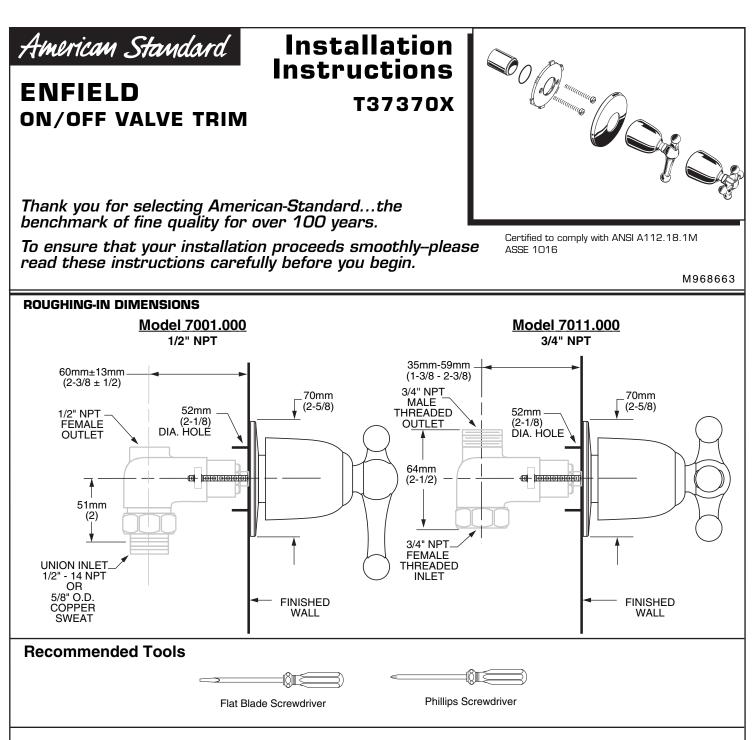

## TRIM INSTALLATION

- Push VALVE COVER (1) over VALVE CARTRIDGE (2) until it is seated against the stop.
- Place ESCUTCHEON HOLDER (3) over VALVE COVER (1). Line up holes in ESCUTCHEON HOLDER (3) with THREADED TABS (4) on VALVE.
- Install MOUNTING SCREWS (5) through ESCUTCHEON HOLDER (3) and into THREADED TABS (4). Tighten SCREWS securely.
- Place ESCUTCHEON (6) over ESCUTCHEON HOLDER (3) and push evenly for a snap fit.