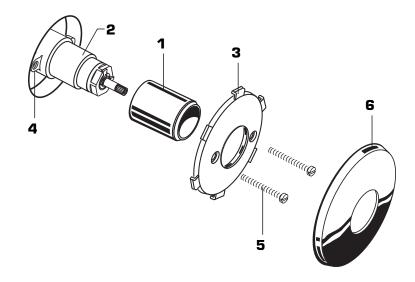

## TRIM INSTALLATION

- Push VALVE COVER (1) over VALVE CARTRIDGE (2) until it is seated against the stop.
- Place ESCUTCHEON HOLDER (3) over VALVE COVER (1). Line up holes in ESCUTCHEON HOLDER (3) with THREADED TABS (4) on VALVE.
- Install MOUNTING SCREWS (5) through ESCUTCHEON HOLDER (3) and into THREADED TABS (4). Tighten SCREWS securely.
- Place ESCUTCHEON (6) over ESCUTCHEON HOLDER (3) and push evenly for a snap fit.