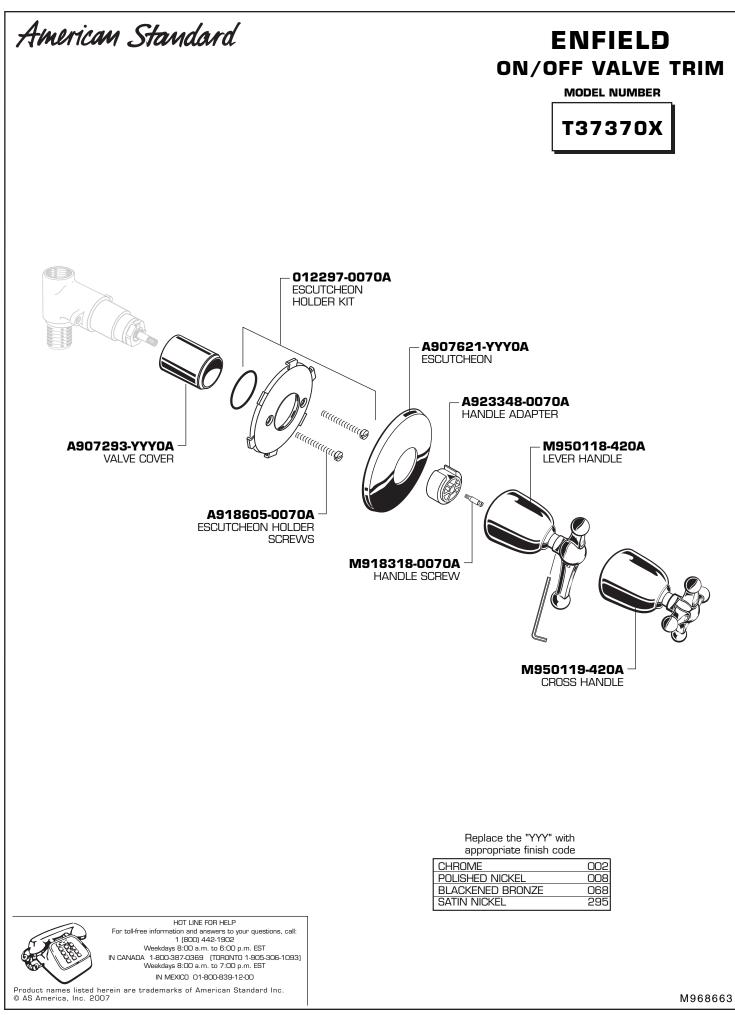

## TRIM INSTALLATION

- Push VALVE COVER (1) over VALVE CARTRIDGE (2) until it is seated against the stop.
- Place ESCUTCHEON HOLDER (3) over VALVE COVER (1). Line up holes in ESCUTCHEON HOLDER (3) with THREADED TABS (4) on VALVE.
- Install MOUNTING SCREWS (5) through ESCUTCHEON HOLDER (3) and into THREADED TABS (4). Tighten SCREWS securely.
- Place ESCUTCHEON (6) over ESCUTCHEON HOLDER (3) and push evenly for a snap fit.

### HANDLE INSTALLATION

- Install KNOB MOUNT (1) onto VALVE STEM (2). Thread HANDLE SCREW (3) into VALVE STEM (2) and tighten.
- Align HANDLE (4, 4a) and push onto KNOB MOUNT (1).
- Tighten SET SCREW in handle with HEX WRENCH (5) SUPPLIED.