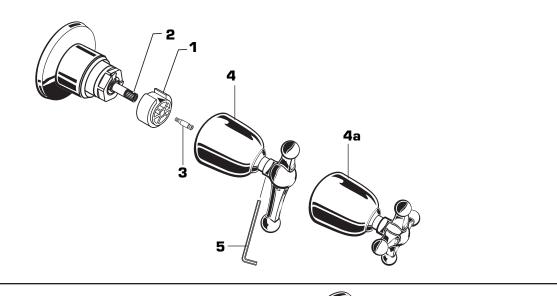

### HANDLE INSTALLATION

- Install KNOB MOUNT (1) onto VALVE STEM (2). Thread HANDLE SCREW (3) into VALVE STEM (2) and tighten.
- Align HANDLE (4, 4a) and push onto KNOB MOUNT (1).
- Tighten SET SCREW in handle with HEX WRENCH (5) SUPPLIED.