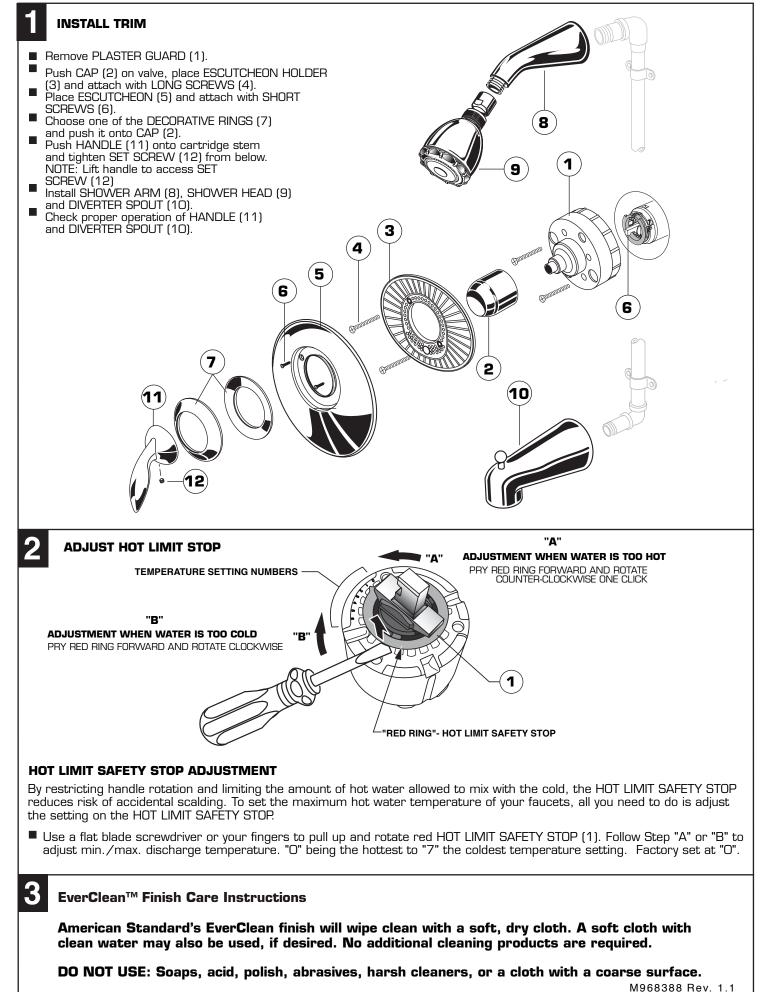

### Installation Instructions T086.502 T086.501 T086.500

Congratulations on purchasing your American Standard faucet with EverClean finish found only on American Standard faucets.

#### To ensure that your installation proceeds smoothly-please read these instructions carefully before you begin.