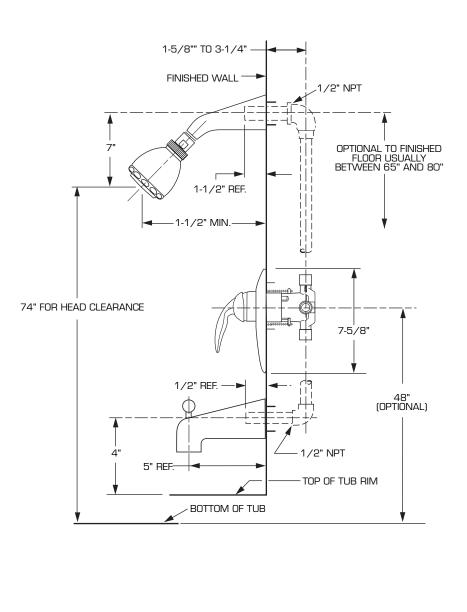

#### **ROUGHING-IN DIMENSIONS**

To assure proper positioning in relation to wall, note roughing-in dimensions.

Free Manuals Download Website <u>http://myh66.com</u> <u>http://usermanuals.us</u> <u>http://www.somanuals.com</u> <u>http://www.4manuals.cc</u> <u>http://www.4manuals.cc</u> <u>http://www.4manuals.cc</u> <u>http://www.4manuals.com</u> <u>http://www.404manual.com</u> <u>http://www.luxmanual.com</u> <u>http://aubethermostatmanual.com</u> Golf course search by state