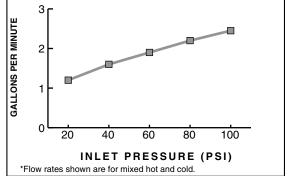

lance valve shall feature a cast brass body. Shall feature ceramic disc valve cartridge which is capable of back-to-back installation. Shall also feature hot limit safety stop. Fitting shall be American Standard Model # 1662.601.002.

# MODEL NUMBER:

### □ 1662.601 Shower System Kit

Includes:

| Colony Pressure Balance Valve w/stops        | 1371SS.240 |
|----------------------------------------------|------------|
| <ul> <li>Elses al la la secona se</li> </ul> | 1000 505   |

- Fixed Handshower 1660.505 Hose 8888.035
- Wall Supply 8888.037 Standard Slide Bar
- In-line Vacuum Breaker
- 1660.225 1660.400



© 2008 AS America Inc.

F99



Style That Works Better

# **CODES AND STANDARDS**

Install as required to comply with local code requirements.

ASME A112.18.1 ASSE 1016 ANSI A117.1





|          |                                                                                                            | Finish             |
|----------|------------------------------------------------------------------------------------------------------------|--------------------|
| Product  |                                                                                                            | Polished<br>Chrome |
| Number   | Description                                                                                                | 002                |
| 1662.601 | Shower System Kit. Contains pressure balace valve,<br>"Fixed" handshower, hose, wall supply and slide bar. |                    |

Meets the American Disabilities Act Guidelines and **ANSI A117.1** Requirements fo