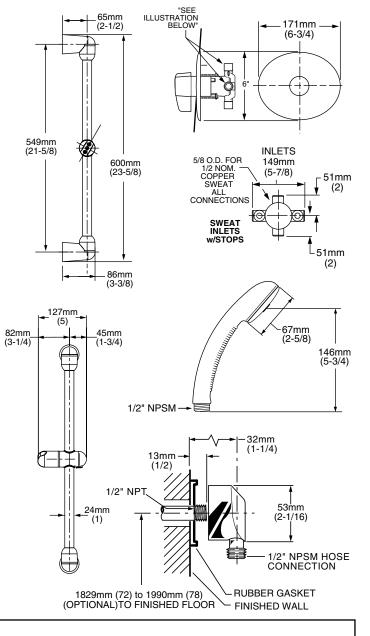

## GENERAL DESCRIPTION:

Complete personal shower system includes: a Colony pressure balance valve, a wall supply with 1/2" NPT female inlet and 1/2" NPSM male outlet; a 59" (1500mm) shower hose; a "Fixed" personal shower; and a 25" Slide Bar. Valve features a cast brass body, washerless ceramic disc valve cartridge with back-to-back capability and hot limit safety stop. Cycles from off to hot through cold. Exclusive Colony pressure balancing cartridge maintains constant output temperature in response to changes in relative hot and cold supply pressure. One-half inch direct sweat inlets and outlets. With screwdriver stops. Durable metal handle provides easy, certain control for all users. Rough-in plaster guard designed for use as thin-wall mounting adaptor. Fixed handshower with 2.5 gpm/9.5L/min. flow restrictor. Slide bar features an adjustable shower holder which can be set at any height or position along the bar and angle up to 45°.

- Fixed Handshower 1660.505 Hose 8888.035
- Wall Supply 8888.037 Standard Slide Bar
- In-line Vacuum Breaker
- 1660.225 1660.400

© 2008 AS America Inc.

F99

Style That Works Better