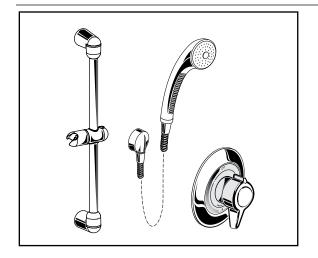

## GENERAL DESCRIPTION:

Complete personal shower system includes: a Colony pressure balance valve, a wall supply with 1/2" NPT female inlet and 1/2" NPSM male outlet; a 59" (1500mm) shower hose; a "Fixed" personal shower; and a 25" Slide Bar. Valve features a cast brass body, washerless ceramic disc valve cartridge with back-to-back capability and hot limit safety stop. Cycles from off to hot through cold. Exclusive Colony pressure balancing cartridge maintains constant output temperature in response to changes in relative hot and cold supply pressure. One-half inch direct sweat inlets and outlets. With screwdriver stops. Durable metal handle provides easy, certain control for all users. Rough-in plaster guard designed for use as thin-wall mounting adaptor. Fixed handshower with 2.5 gpm/9.5L/min. flow restrictor. Slide bar features an adjustable shower holder which can be set at any height or position along the bar and angle up to 45°.

### □ 1662.601 Shower System Kit

Includes:

| Colony Pressure Balance Valve w/stops        | 1371SS.240 |
|----------------------------------------------|------------|
| <ul> <li>Elses al la la secona se</li> </ul> | 1000 505   |

- Fixed Handshower 1660.505 Hose 8888.035
- Wall Supply 8888.037 Standard Slide Bar
- In-line Vacuum Breaker
- 1660.225 1660.400

© 2008 AS America Inc.

F99

Style That Works Better