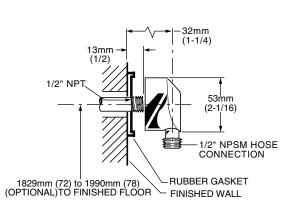

#### **GENERAL DESCRIPTION:**

Complete personal shower system includes: a wall supply with 1/2" NPT female inlet, 1/2" NPSM male outlet; a 59" (1500mm) shower hose; a "Fixed" personal shower; and a 25" Slide Bar. Fixed handshower with 2.5 gpm/9.5L/min. flow restrictor. Slide bar features an adjustable shower holder which can be set at any height or position along the bar and angle up to 45°.

## SUGGESTED SPECIFICATION:

Shower system shall feature a wall supply with 1/2" NPT female inlets, 1/2" NPSM male outlet, 59" hose, personal shower and a 25" Standard Slide Bar. Fitting shall be American Standard Model # 1662.602.\_\_\_\_.