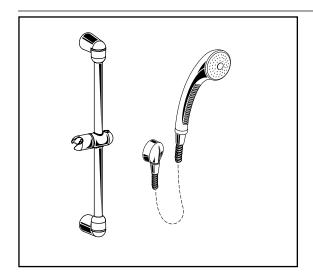

### ☐ 1662.602 Shower System Kit

Includes:

Fixed Handshower
 Hose
 Wall Supply
 Standard Slide Bar
 1660.505
 8888.035
 888.037
 1660.225

#### **GENERAL DESCRIPTION:**

Complete personal shower system includes: a wall supply with 1/2" NPT female inlet, 1/2" NPSM male outlet; a 59" (1500mm) shower hose; a "Fixed" personal shower; and a 25" Slide Bar. Fixed handshower with 2.5 gpm/9.5L/min. flow restrictor. Slide bar features an adjustable shower holder which can be set at any height or position along the bar and angle up to 45°.

## SUGGESTED SPECIFICATION:

Shower system shall feature a wall supply with 1/2" NPT female inlets, 1/2" NPSM male outlet, 59" hose, personal shower and a 25" Standard Slide Bar. Fitting shall be American Standard Model # 1662.602.\_\_\_\_.