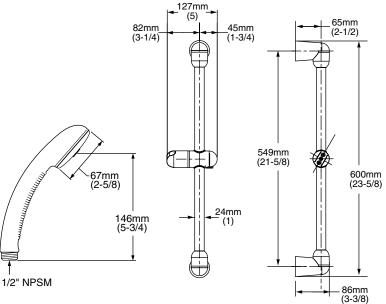

#### **GENERAL DESCRIPTION:**

Complete personal shower system includes: a wall supply with 1/2" NPT female inlet, 1/2" NPSM male outlet; a 59" (1500mm) shower hose; a "Fixed" personal shower; and a 25" Slide Bar. Fixed handshower with 2.5 gpm/9.5L/min. flow restrictor. Slide bar features an adjustable shower holder which can be set at any height or position along the bar and angle up to 45°.

### **PERSONAL SHOWER:**

**Lightweight, Ergonomic Design:** For a sure grip even with wet, soapy hands.

#### **SLIDE BAR:**

**Simple Height Adjustment:** Allows positioning of the personal shower anywhere along the bar.