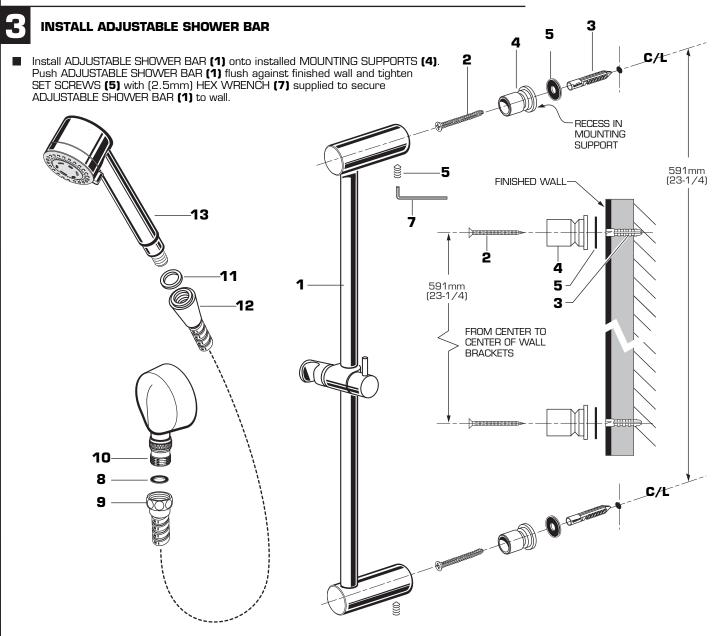

## **INSTALL WALL BRACKETS**

- IMPORTANT: Make sure that vertical center line is level.

#### The ADJUSTABLE SHOWER BAR (1) works best if secured to a wall stud or cross brace within the wall, using the SCREWS (2) supplied. If the ADJUSTABLE SHOWER BAR (1) is to be installed on a tile the ANCHORS (3) and SCREWS (2) should be used. ■ Determine desired height and location (optional) and mark a center line. If MOUNTING SUPPORT (4) is secured to a stud or cross brace drill small pilot holes for SCREWS (2). 591mm (23-1/4) For installations on tiled walls: Use ANCHORS (3) and SCREWS (2) for securing MOUNTING SUPPORT (4) to finished wall. The diameter and depth of the mounting hole should be 10mm (3/8") dia. and 50mm (2") deep. Insert the the ANCHORS (3) and tap them with hammer until flush with face of finished wall. Install RUBBER WASHER (5) in recess of MOUNTING SUPPORT (4). Secure MOUNTING SUPPORT (4) to wall with SCREWS (2).

### **INSTALL HOSE AND HAND SHOWER**

- Install SEAL (8) into COUPLING NUT (9). Connect COUPLING NUT (9) to WALL SUPPLY NIPPLE (10) and tighten.
- INSTALL second SEAL (11) into SPRAY HOSE END (12) and connect HAND SHOWER (13) to SPRAY HOSE END (12). Hand tighten. M968927 Rev. 1.1