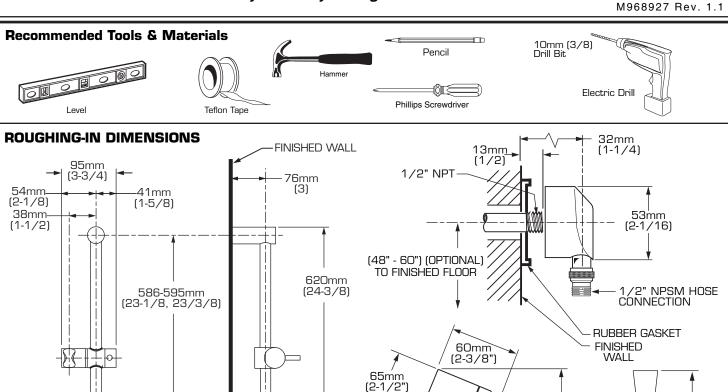

Turn off hot and cold water supplies before beginning.

1/2" NPSM

25mm

(1")

- Supply to WALL SUPPLY (1) is 1/2" NPT. See rough-in above for detailed information.
- Install RUBBER SEAL (2) onto WALL SUPPLY (1).

19mm (3/4)

OPTIONAL TO

FINISHED FLOOR USUALLY BETWEEN 915mm TO 1219mm

(48)

Apply sealant or teflon tape to threads of 1/2" NPT supply nipple. Thread WALL SUPPLY (1) onto supply nipple making a water tight seal. WALL SUPPLY (1) with RUBBER SEAL (2) should be tight against finished wall.