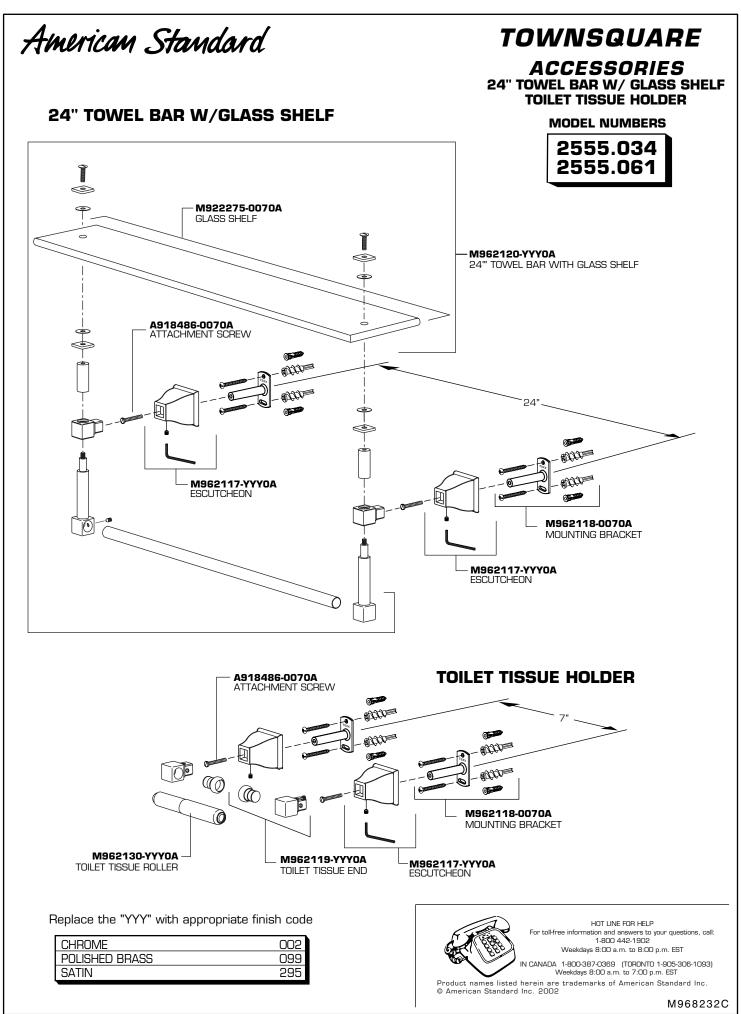

| American Stat<br>TOWNSQL<br>ACCESSORIE<br>18"TOWEL BAR<br>24"TOWEL BAR<br>24"TOWEL BAR                                                                                                                                                                                                                                                                                                                                                                                                                                                                   | In<br>JARE<br>S<br>H GLASS SHELF                                                                                                                                                                                                                                                                                                                                                                                                                                                                                                                                                       | nstallation<br>struction<br>2555.01<br>2555.02<br>2555.03<br>2555.06                                                                                                                                                                                                                                                                                                 | S 8 4 6 6 6 6 6 6 6 6 6 6 6 6 6 6 6 6 6 6                                                                                                                                                                                                                                                                                                                                                                                                                   |
|----------------------------------------------------------------------------------------------------------------------------------------------------------------------------------------------------------------------------------------------------------------------------------------------------------------------------------------------------------------------------------------------------------------------------------------------------------------------------------------------------------------------------------------------------------|----------------------------------------------------------------------------------------------------------------------------------------------------------------------------------------------------------------------------------------------------------------------------------------------------------------------------------------------------------------------------------------------------------------------------------------------------------------------------------------------------------------------------------------------------------------------------------------|----------------------------------------------------------------------------------------------------------------------------------------------------------------------------------------------------------------------------------------------------------------------------------------------------------------------------------------------------------------------|-------------------------------------------------------------------------------------------------------------------------------------------------------------------------------------------------------------------------------------------------------------------------------------------------------------------------------------------------------------------------------------------------------------------------------------------------------------|
| TOILET TISSUE HOLDER         Thank you for selecting American-Standardthe benchmark of fine quality for over 100 years.         To ensure that your installation proceeds smoothly-please read these instructions carefully before you begin.         Certified to comply with ANSI A112.18.1                                                                                                                                                                                                                                                            |                                                                                                                                                                                                                                                                                                                                                                                                                                                                                                                                                                                        |                                                                                                                                                                                                                                                                                                                                                                      |                                                                                                                                                                                                                                                                                                                                                                                                                                                             |
| Recommended Tools                                                                                                                                                                                                                                                                                                                                                                                                                                                                                                                                        | Drill                                                                                                                                                                                                                                                                                                                                                                                                                                                                                                                                                                                  | Screwdriver     DO: SIMP       Vorter     WATER. L       DO     NOT: 0       POLISH, A                                                                                                                                                                                                                                                                               | <b>NSTRUCTIONS:</b><br>LY RINSE THE PRODUCT CLEAN WITH CLEAR<br>DRY WITH A SOFT COTTON FLANNEL CLOTH.<br>CLEAN THE PRODUCT WITH SOAPS, ACID,<br>ABRASIVES, HARSH CLEANERS, OR A CLOTH<br>OARSE SURFACE.                                                                                                                                                                                                                                                     |
| <ul> <li>TOILET TISSU</li> <li>The 18" TOWEL BAR (1 if secured to a wall stud</li> <li>If the 18" TOWEL BAR (are to be installed on a fare to be installed for the TOILET TISSUE fare the two spots for the mount brace drill small pilot how</li> <li>For installations on dry screwdriver or cordless the wall. Place MOUNTI illustration below. Secure drill two 1/4" diameter</li> </ul> | JE HOLDER MOUNTIN<br>), 24" TOWEL BAR (2), 24" TOWEL<br>or cross brace within the wall, using<br>1), 24" TOWEL BAR (2), 24" TOWE<br>tile or plaster wall the ANCHORS (8<br>nt and location (optional) and mark a<br>e 24" horizontally from the first loca<br>HOLDER (11) mark a centerline 7" fi<br>ing holes. Repeat for the other MOI<br>les for SCREWS (4).<br>wall, use DRYWALL ANCHOR (6) an<br>screwdriver into recess of anchor. F<br>NG PLATES (5) over DRYWALL ANC<br>PLATES (5) over DRYWALL ANC<br>re MOUNTING PLATES (5) to wall w<br>d walls, If TILE ANCHORS (8) and Si | IG & INSTALLATI<br>BAR W/GLASS SHELF (3<br>the SCREWS (4) supplied.<br>EL BAR W/GLASS SHELF (3<br>and SCREWS (4) should b<br>a center line. For the 24" T<br>ation. For the 18" TOWEL E<br>rom the first location. Usin<br>UNTING PLATE (5). If MOU<br>and SCREWS (4) for securing<br>Press into drywall while turn<br>CHORS (6) and insert screw<br>ith SCREWS (4). | and TOILET TISSUE HOLDER (11) work best<br>3) and TOILET TISSUE HOLDER (11)<br>be used.<br>OWEL BAR (2) and 24" TOWEL BAR W/GLASS<br>BAR (1) mark a centerline 18" from the first location.<br>g the MOUNTING PLATE (5) as a template mark the<br>NTING PLATE (5) is secured to a stud or cross<br>MOUNTING PLATES (5) to wall. Place #2 Phillips<br>ing the anchor clockwise until it is seated flush with<br>s provided with #2 Phillips screwdriver. See |
| 2 INSTALL 18" TOW<br>Place ESCUTCHEON (7)<br>For the 24" TOWEL BAF<br>in back of LEFT HANGEF<br>Install the SQUARE WA<br>POST (17). Install and t<br>Install the 18" TOWEL E<br>Tighten SET SCREW (9)<br>USE MOUNTING BRACKET (5)<br>AS TEMPLATE<br>6 8<br>(0)                                                                                                                                                                                                                                                                                           | <b>/EL BAR, 24" TOWEL BAR, 2</b><br>onto MOUNTING BRACKET (5), and<br>R W/ GLASS SHELF (3), Install TOW<br>R ROD POST (17) with hole in TOWEL<br>SHER (12), WASHER (14), GLASS (<br>ighten SCREWS (18). See illustratio<br>BAR (1), 24" TOWEL BAR (2), 24" T                                                                                                                                                                                                                                                                                                                           | l secure with ATTACHMENT<br>/EL BAR (16) into bottom of<br>L BAR (16). Tighten SET SC<br>SHELF (15), WASHER (14)<br>m.<br>TOWEL BAR W/ GLASS SH                                                                                                                                                                                                                      | ASS SHELF AND TOILET TISSUE HOLDER<br>SCREW (20).<br>THANGER ROD POSTS (17). Align SET SCREW (19)<br>REW (19) to restrict rotation of TOWEL BAR (16).<br>and SQUARE WASHER (12) onto HANGER ROD<br>HELF (3) into WALL ESCUTCHEON (7).                                                                                                                                                                                                                       |

## **INSTALL TOILET TISSUE HOLDER**

- Place ESCUTCHEON (7) onto MOUNTING BRACKET (5), and secure with ATTACHMENT SCREW (3).
- Install the TOILET TISSUE HOLDERS (11) into the WALL ESCUTCHEONS (7).
- Tighten SET SCREWS (9) using 2-1/2mm HEX KEY (10) supplied to secure assembly to ESCUTCHEONS (7).
- Place TISSUE ROLLER ASSEMBLY (12) into TOILET TISSUE HOLDER (11) by pushing the ends together and releasing into the TOILET TISSUE HOLDER (11).