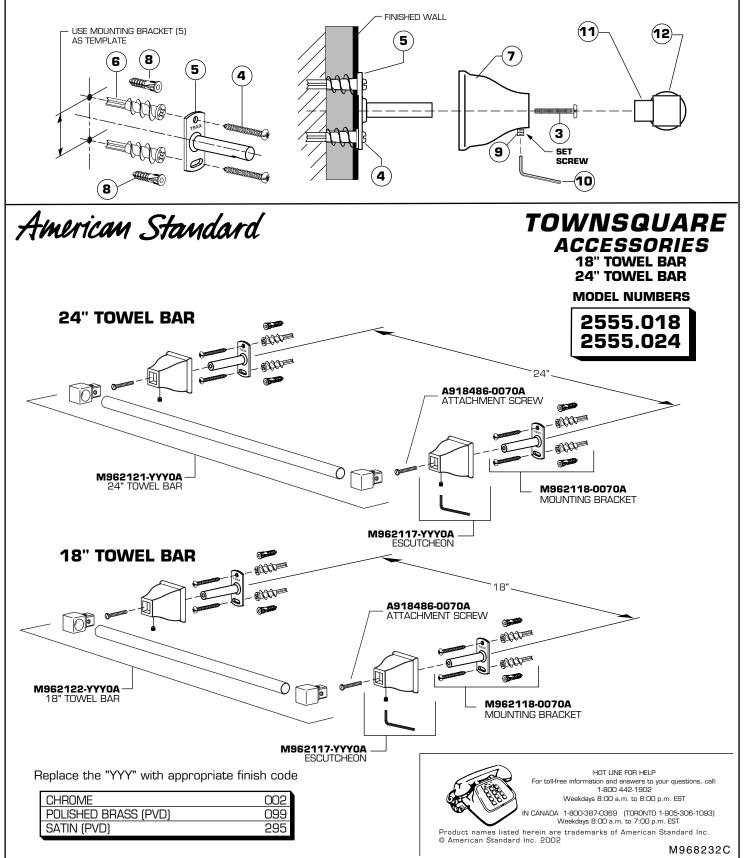

| American Stat<br>TOWNSQL<br>ACCESSORIE<br>18"TOWEL BAR<br>24"TOWEL BAR<br>24"TOWEL BAR                                                                                                                                                                                                                                                                                                                                                                                                                                                                   | In<br>JARE<br>S<br>H GLASS SHELF                                                                                                                                                                                                                                                                                                                                                                                                                                                                                                                                                       | nstallation<br>struction<br>2555.01<br>2555.02<br>2555.03<br>2555.06                                                                                                                                                                                                                                                                                                 | S 8 4 6 6 6 6 6 6 6 6 6 6 6 6 6 6 6 6 6 6                                                                                                                                                                                                                                                                                                                                                                                                                   |
|----------------------------------------------------------------------------------------------------------------------------------------------------------------------------------------------------------------------------------------------------------------------------------------------------------------------------------------------------------------------------------------------------------------------------------------------------------------------------------------------------------------------------------------------------------|----------------------------------------------------------------------------------------------------------------------------------------------------------------------------------------------------------------------------------------------------------------------------------------------------------------------------------------------------------------------------------------------------------------------------------------------------------------------------------------------------------------------------------------------------------------------------------------|----------------------------------------------------------------------------------------------------------------------------------------------------------------------------------------------------------------------------------------------------------------------------------------------------------------------------------------------------------------------|-------------------------------------------------------------------------------------------------------------------------------------------------------------------------------------------------------------------------------------------------------------------------------------------------------------------------------------------------------------------------------------------------------------------------------------------------------------|
| TOILET TISSUE HOLDER         Thank you for selecting American-Standardthe benchmark of fine quality for over 100 years.         To ensure that your installation proceeds smoothly-please read these instructions carefully before you begin.         Certified to comply with ANSI A112.18.1                                                                                                                                                                                                                                                            |                                                                                                                                                                                                                                                                                                                                                                                                                                                                                                                                                                                        |                                                                                                                                                                                                                                                                                                                                                                      |                                                                                                                                                                                                                                                                                                                                                                                                                                                             |
| Recommended Tools                                                                                                                                                                                                                                                                                                                                                                                                                                                                                                                                        | Drill                                                                                                                                                                                                                                                                                                                                                                                                                                                                                                                                                                                  | Screwdriver     DO: SIMP       Vorter     WATER. L       DO     NOT: 0       POLISH, A                                                                                                                                                                                                                                                                               | <b>NSTRUCTIONS:</b><br>LY RINSE THE PRODUCT CLEAN WITH CLEAR<br>DRY WITH A SOFT COTTON FLANNEL CLOTH.<br>CLEAN THE PRODUCT WITH SOAPS, ACID,<br>ABRASIVES, HARSH CLEANERS, OR A CLOTH<br>OARSE SURFACE.                                                                                                                                                                                                                                                     |
| <ul> <li>TOILET TISSU</li> <li>The 18" TOWEL BAR (1 if secured to a wall stud</li> <li>If the 18" TOWEL BAR (are to be installed on a fare to be installed for the TOILET TISSUE fare the two spots for the mount brace drill small pilot how</li> <li>For installations on dry screwdriver or cordless the wall. Place MOUNTI illustration below. Secure drill two 1/4" diameter</li> </ul> | JE HOLDER MOUNTIN<br>), 24" TOWEL BAR (2), 24" TOWEL<br>or cross brace within the wall, using<br>1), 24" TOWEL BAR (2), 24" TOWE<br>tile or plaster wall the ANCHORS (8<br>nt and location (optional) and mark a<br>e 24" horizontally from the first loca<br>HOLDER (11) mark a centerline 7" fi<br>ing holes. Repeat for the other MOI<br>les for SCREWS (4).<br>wall, use DRYWALL ANCHOR (6) an<br>screwdriver into recess of anchor. F<br>NG PLATES (5) over DRYWALL ANC<br>PLATES (5) over DRYWALL ANC<br>re MOUNTING PLATES (5) to wall w<br>d walls, If TILE ANCHORS (8) and Si | IG & INSTALLATI<br>BAR W/GLASS SHELF (3<br>the SCREWS (4) supplied.<br>EL BAR W/GLASS SHELF (3<br>and SCREWS (4) should b<br>a center line. For the 24" T<br>ation. For the 18" TOWEL E<br>rom the first location. Usin<br>UNTING PLATE (5). If MOU<br>and SCREWS (4) for securing<br>Press into drywall while turn<br>CHORS (6) and insert screw<br>ith SCREWS (4). | and TOILET TISSUE HOLDER (11) work best<br>3) and TOILET TISSUE HOLDER (11)<br>be used.<br>OWEL BAR (2) and 24" TOWEL BAR W/GLASS<br>BAR (1) mark a centerline 18" from the first location.<br>g the MOUNTING PLATE (5) as a template mark the<br>NTING PLATE (5) is secured to a stud or cross<br>MOUNTING PLATES (5) to wall. Place #2 Phillips<br>ing the anchor clockwise until it is seated flush with<br>s provided with #2 Phillips screwdriver. See |
| 2 INSTALL 18" TOW<br>Place ESCUTCHEON (7)<br>For the 24" TOWEL BAF<br>in back of LEFT HANGEF<br>Install the SQUARE WA<br>POST (17). Install and t<br>Install the 18" TOWEL E<br>Tighten SET SCREW (9)<br>USE MOUNTING BRACKET (5)<br>AS TEMPLATE<br>6 8<br>(0)                                                                                                                                                                                                                                                                                           | <b>/EL BAR, 24" TOWEL BAR, 2</b><br>onto MOUNTING BRACKET (5), and<br>R W/ GLASS SHELF (3), Install TOW<br>R ROD POST (17) with hole in TOWEL<br>SHER (12), WASHER (14), GLASS (<br>ighten SCREWS (18). See illustratio<br>BAR (1), 24" TOWEL BAR (2), 24" T                                                                                                                                                                                                                                                                                                                           | l secure with ATTACHMENT<br>/EL BAR (16) into bottom of<br>L BAR (16). Tighten SET SC<br>SHELF (15), WASHER (14)<br>m.<br>TOWEL BAR W/ GLASS SH                                                                                                                                                                                                                      | ASS SHELF AND TOILET TISSUE HOLDER<br>SCREW (20).<br>THANGER ROD POSTS (17). Align SET SCREW (19)<br>REW (19) to restrict rotation of TOWEL BAR (16).<br>and SQUARE WASHER (12) onto HANGER ROD<br>HELF (3) into WALL ESCUTCHEON (7).                                                                                                                                                                                                                       |