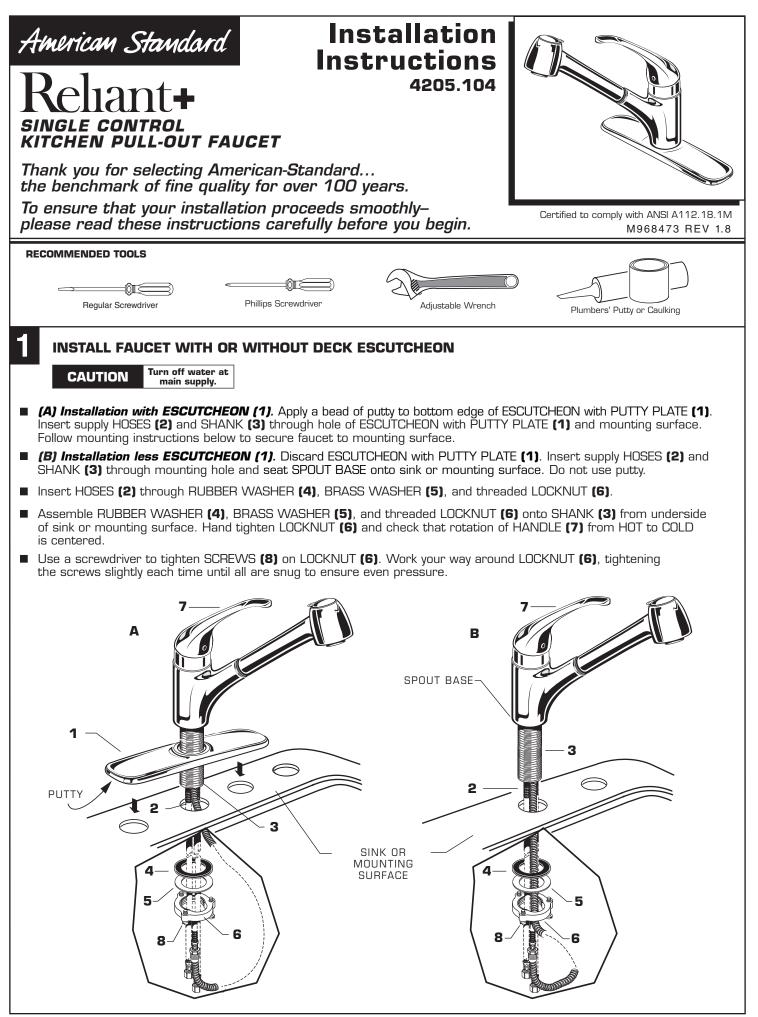

## MAKE WATER SUPPLY CONNECTIONS

- Turn off hot and cold water supplies before beginning.
- Connect FLEXIBLE SUPPLIES (1, 2) directly to wall supplies. Connection on fitting supplies are 3/8" compression. Connect left supply (Marked with a Red Stripe) to Hot and right supply (Marked with Blue Stripe) to Cold wall supply. Use adjustable wrench to tighten connections. Do not over tighten.
- Faucet supplies are 21" long from faucet base.
- Note: If additional supply length is required, installer must purchase additional parts separately.
- Important: If SUPPLY HOSES (1, 2) are too long, loop as illustrated to avoid kinking.