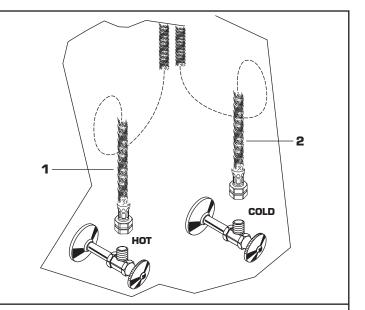

## TEST INSTALLED FAUCET

- Move HANDLE (1) down into "off" position.
- Turn on water supplies.
- Check connections for leaks.
  (See Section 5)

8

2

礆

Ò

- With HANDLE (1) down in "off" position, pull HAND SPRAY (2) from FAUCET (5) and disconnect HAND SPRAY (2). Be careful not to lose WASHER (7). Pull HOSE (3) (HOSE should pull approximately 2 feet) and direct open HOSE END (4) into sink.
  - Operate handle up and down, in COLD and HOT positions, to flush water lines thoroughly.
  - Place WASHER (7) into HOSE END (4) and connect HAND SPRAY (2) to HOSE END (4). Place HAND SPRAY (2) back into faucet.
  - Check HAND SPRAY (2) operation:
  - With faucet on push BUTTON (6) for a broad cleansing spray. BUTTON (6) will lock into this position.
  - To unlock BUTTON (6), rotate BUTTON (6) left or right using the TAB (8). Faucet will return to standard spray.