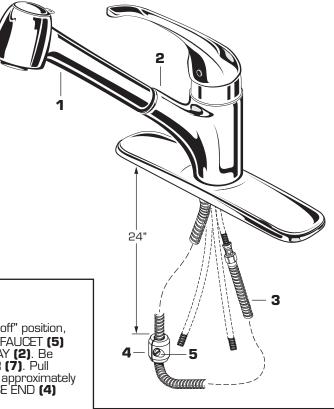

## TEST INSTALLED FAUCET

- Move HANDLE (1) down into "off" position.
- Turn on water supplies.
- Check connections for leaks.
  (See Section 5)

8

2

礆

Ò

- With HANDLE (1) down in "off" position, pull HAND SPRAY (2) from FAUCET (5) and disconnect HAND SPRAY (2). Be careful not to lose WASHER (7). Pull HOSE (3) (HOSE should pull approximately 2 feet) and direct open HOSE END (4) into sink.
  - Operate handle up and down, in COLD and HOT positions, to flush water lines thoroughly.
  - Place WASHER (7) into HOSE END (4) and connect HAND SPRAY (2) to HOSE END (4). Place HAND SPRAY (2) back into faucet.
  - Check HAND SPRAY (2) operation:
  - With faucet on push BUTTON (6) for a broad cleansing spray. BUTTON (6) will lock into this position.
  - To unlock BUTTON (6), rotate BUTTON (6) left or right using the TAB (8). Faucet will return to standard spray.