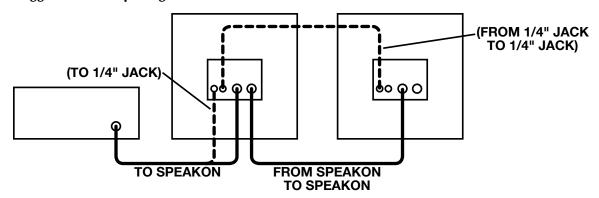

evel surface. Whenever stacking speaker cabinets, do not stack more than two high. Only speaker cabinets which are equipped with caster cups on their top surfaces are to be used underneath a cabinet which is equipped with casters.
- 4. Speaker cables are a tripping hazard and must be routed out of traffic areas and away from any possible accidental contact.
- 5. Do not expose this speaker to rain or moisture. Do not place liquid filled containers on this speaker. Clean only with a damp cloth.
- 6. Repair or service of this speaker should be performed only by qualified personnel.

### The SVT12HE Jackplate:



- 1: 1/4" Input / Output Jacks
- 2: Speakon® Input / Output Jacks
- 3: High Frequency Horn Level Control

#### Speakon® to 1/4" Wiring Diagram:



### **Suggested Hookup Diagrams:**



# AMPEG SVT12HE 1x12 Bass Cabinet

| <b>TECHNI</b> | CAL SF | PECIFIC | CATIO | NS: |
|---------------|--------|---------|-------|-----|
|               |        |         |       |     |

| I COMMONE OF COMMON