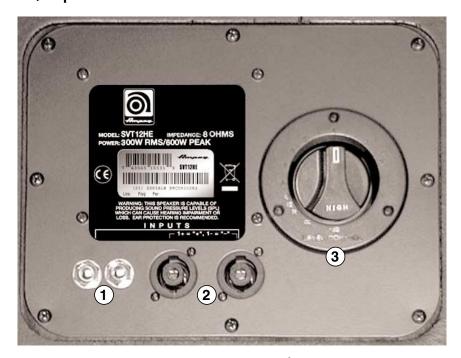

### The SVT12HE Jackplate:

- 1: 1/4" Input / Output Jacks
- 2: Speakon® Input / Output Jacks
- 3: High Frequency Horn Level Control