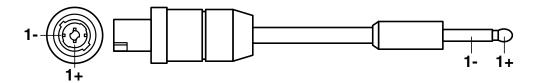

ker is designed for use on a sturdy, level surface. Whenever stacking speaker cabinets, do not stack more than two high. Only speaker cabinets which are equipped with caster cups on their top surfaces are to be used underneath a cabinet which is equipped with casters.
- 4. Speaker cables are a tripping hazard and must be routed out of traffic areas and away from any possible accidental contact.
- 5. Do not expose this speaker to rain or moisture. Do not place liquid filled containers on this speaker. Clean only with a damp cloth.
- 6. Repair or service of this speaker should be performed only by qualified personnel.

### The SVT12HE Jackplate:



- 1: 1/4" Input / Output Jacks
- 2: Speakon® Input / Output Jacks
- 3: High Frequency Horn Level Control

#### Speakon® to 1/4" Wiring Diagram:



### **Suggested Hookup Diagrams:**



# AMPEG SVT12HE 1x12 Bass Cabinet

| <b>TECHNI</b> | CAL SF | PECIFIC | CATIO | NS: |
|---------------|--------|---------|-------|-----|
|               |        |         |       |     |

| I COMMONE OF COMMON