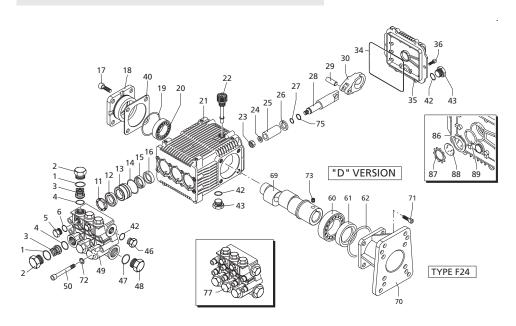

| 1380120            | Shim 0.10 mm                         | 1-3                  |                 |                      |                                    |                    |
| /          | 1380130            | Shim 0.20 mm                         | 1-3                  |                 |                      |                                    |                    |
| Ħ۷         | 1380530<br>1382810 | Shim 0.25 mm<br>Shim 0.05 mm         | 1-3<br>1-3           |                 |                      |                                    |                    |
| 1 🔻        | 1302010            | וווווו כט.ט וווווווכ                 | 1-3                  |                 |                      |                                    |                    |



# **RKV** 3400 RPM



# **Repair Kits**











**Special Parts / Kits** 

| Code | Description                     | Qty.  |
|------|---------------------------------|-------|
| 2809 | Viton water seals Ø18           | 1     |
| 2819 | Kit for up to 180° F ø18 High T | emp 1 |



| Pos.       | Code  | Description                       | Qty.                 |
|------------|-------|-----------------------------------|----------------------|
| 1 9        | 60160 | O-Ring ø17.86x2.62                | 6                    |
| 1 9        | 60090 | Valve cap - Brass (478            | in/lbs) ○ • 6        |
| 9          | 60850 | Valve cap - SS (478 in/lbs)       | <b>□</b> ★◆⊠ 6       |
| 96         | 0090T | Valve cap - 1/4" threaded - Brass | (478 in/lbs) 1       |
| 96         | 0850T | Valve cap - 1/4" thr