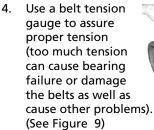

4000

4000

5.5

RKV5G40HD-F24

RKV5.5G40HD-F24

RK

N version Solid shaft pump / ø 24 mm

RKA