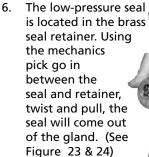

he head of the pump.



Figure 16

Tools required: 6mm hex socket, ratchet, (2) long screwdrivers, reversible pliers, mechanics pick and torque wrench.

# Disassembly:

First remove the eight 6mm head bolts. (See Figure 17)

2. Place the screwdrivers as shown between the head and crankcase of the pump, lifting one up and the other down. The head should start to lift off of the plungers. (See Figure 18)







Figure 17

Figure 19

If the seal assemblies are in the head use the reversible pliers to grab the seal retainer on the inside bore

(NOTE: Use a rag so you do not mar the piston guide area), twist the retainer in either direction





# **Service Pumps (continued)**

(NOTE: This is done to free the retainer O-ring which is stuck to the manifold) and lift out. (See Figure 20 & 21)









Figure 21

Figure 22



# **Assembly:**

- Install the plastic head ring into the head (the flat side is on the bottom). (See Figure 26)
- Install the high-2. pressure seal. Place the seal so the open "V" portion is toward the head ring. You need to place the



Figure 25



seal at an angle and pull and push to work the seal into position with your fingers (do not use and tools you may damage the seal). Make sure the seal is totally seated against the head ring. (See Figure 27 & 28)





position.



Figure 27



Figure 29



Figure 30



Figure 31



Figure 32



# Service Pumps (continued)

Squarely seat the retainer into the head and push with even pressure until it snaps into position. (See Figure Figure 33 33)

# **Servicing the Plungers**

If the plungers are not damaged they