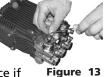

| Model              | Max GPM      | Max PSI |
|--------------------|--------------|---------|
| RKA6.5G20HN        | 6.6          | 2000    |
| RKA7G20HN          | 7.1          | 2000    |
| RKA 1750 rpm E Vei | rsion 1-1/8" |         |
| Model              | Max GPM      | Max PSI |
| RKA3.5G30E-F17     | 3.5          | 3000    |
| RKA3.5G30HE-F17    | 3.5          | 3000    |
| RKA3.5G40HE-F17    | 3.5          | 4000    |
| RKA4G20E-F17       | 4.0          | 2000    |
| RKA4G30E-F17       | 4.0          | 3000    |
| RKA4G30HE-F17      | 4.0          | 3000    |
| RKA5.5G13E-F17     | 5.5          | 1300    |
| RKA6.5G20HE-F17    | 6.6          | 2000    |
| RKA7G20HE-F17      | 7.1          | 2000    |
| RKV 3400 rpm D V   | ersion - 1"  |         |
| Model              | Max GPM      | Max PSI |
| RKV3.5G30AD-F24    | 3.5          | 3000    |
| RKV3.5G35D-F24     | 3.5          | 3500    |
| RKV3.5G40HD-F24    | 3.5          | 4000    |
| RKV4037            | 3.5          | 3700    |
| RKV4G30AD-F24      | 4.0          | 3000    |
| RKV4G32D-F24       | 4.0          | 3200    |
| RKV4G35HD-F24      | 4.0          | 3500    |
| RKV4G40HD-F24      | 4.0          | 4000    |
| RKV4.5G22D-F24     | 4.5          | 2200    |
| RKV4.5G40HD-F24    | 4.5          | 4000    |