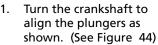

Install all four (4) bolts and tighten evenly.

 Remove the red shipping oil cap and install the black crankcase vent cap. (See Figure 6)

Figure 6

Figure 5

Figure

- 6. Install the appropriate water inlet and discharge fittings.
- Connect the water supply hose and high-pressure discharge hose/spray gun.
- 8. Turn on the water supply.