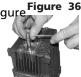

Install all four (4) bolts and tighten evenly.

 Remove the red shipping oil cap and install the black crankcase vent cap. (See Figure 6)

Figure 6

Figure 5

Figure

- 6. Install the appropriate water inlet and discharge fittings.
- Connect the water supply hose and high-pressure discharge hose/spray gun.
- 8. Turn on the water supply.