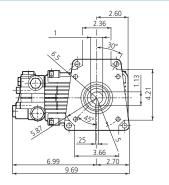

Figure 1 -RKHN

Figure 2 - RK-F17

Figure 3 - RK-F24

| RK 1450 rpm N Version                                                                                                                                                         |                                                                    |                                                                                      |  |  |  |  |  |  |  |  |  |
|-------------------------------------------------------------------------------------------------------------------------------------------------------------------------------|--------------------------------------------------------------------|--------------------------------------------------------------------------------------|--|--|--|--|--|--|--|--|--|
| Model                                                                                                                                                                         | Max GPM                                                            | Max PSI                                                                              |  |  |  |  |  |  |  |  |  |
| RK11.14N                                                                                                                                                                      | 2.9                                                                | 2000                                                                                 |  |  |  |  |  |  |  |  |  |
| RK11.20HN                                                                                                                                                                     | 2.9                                                                | 2900                                                                                 |  |  |  |  |  |  |  |  |  |
| RK13.12N                                                                                                                                                                      | 3.43                                                               | 1740                                                                                 |  |  |  |  |  |  |  |  |  |
| RK13.20HN                                                                                                                                                                     | 3.43                                                               | 2900                                                                                 |  |  |  |  |  |  |  |  |  |
| RK14.16N                                                                                                                                                                      | 3.7                                                                | 2300                                                                                 |  |  |  |  |  |  |  |  |  |
| RK15.15N                                                                                                                                                                      | 3.96                                                               | 2200                                                                                 |  |  |  |  |  |  |  |  |  |
| RK15.20HN                                                                                                                                                                     | 3.96                                                               | 2900                                                                                 |  |  |  |  |  |  |  |  |  |
| RK15.28HN                                                                                                                                                                     | 3.96                                                               | 4000                                                                                 |  |  |  |  |  |  |  |  |  |
| RK18.20HN                                                                                                                                                                     | 4.75                                                               | 2900                                                                                 |  |  |  |  |  |  |  |  |  |
| RK18.28H                                                                                                                                                                      | 4.75                                                               | 4000                                                                                 |  |  |  |  |  |  |  |  |  |
| RK21.20HN                                                                                                                                                                     | 5.55                                                               | 2900                                                                                 |  |  |  |  |  |  |  |  |  |
| RKA 1750 rpm N                                                                                                                                                                |                                                                    |                                                                                      |  |  |  |  |  |  |  |  |  |
|                                                                                                                                                                               |                                                                    |                                                                                      |  |  |  |  |  |  |  |  |  |
| Model                                                                                                                                                                         | Max GPM                                                            | Max PSI                                                                              |  |  |  |  |  |  |  |  |  |
| RKA3.5G25N                                                                                                                                                                    | 3.5                                                                | 2500                                                                                 |  |  |  |  |  |  |  |  |  |
| RKA3.5G25N<br>RKA3.5G30N                                                                                                                                                      | 3.5<br>3.5                                                         | 2500<br>3000                                                                         |  |  |  |  |  |  |  |  |  |
| RKA3.5G25N<br>RKA3.5G30N<br>RKA3.5G40HN                                                                                                                                       | 3.5<br>3.5<br>3.5                                                  | 2500<br>3000<br>4000                                                                 |  |  |  |  |  |  |  |  |  |
| RKA3.5G25N<br>RKA3.5G30N<br>RKA3.5G40HN<br>RKA4G20N                                                                                                                           | 3.5<br>3.5<br>3.5<br>4.0                                           | 2500<br>3000<br>4000<br>2000                                                         |  |  |  |  |  |  |  |  |  |
| RKA3.5G25N<br>RKA3.5G30N<br>RKA3.5G40HN<br>RKA4G20N<br>RKA4G30N                                                                                                               | 3.5<br>3.5<br>3.5<br>4.0<br>4.0                                    | 2500<br>3000<br>4000<br>2000<br>3000                                                 |  |  |  |  |  |  |  |  |  |
| RKA3.5G25N<br>RKA3.5G30N<br>RKA3.5G40HN<br>RKA4G20N<br>RKA4G30N<br>RKA4G30HN                                                                                                  | 3.5<br>3.5<br>3.5<br>4.0<br>4.0<br>4.0                             | 2500<br>3000<br>4000<br>2000<br>3000<br>3000                                         |  |  |  |  |  |  |  |  |  |
| RKA3.5G25N<br>RKA3.5G30N<br>RKA3.5G40HN<br>RKA4G20N<br>RKA4G30N<br>RKA4G30HN<br>RKA4G35N                                                                                      | 3.5<br>3.5<br>3.5<br>4.0<br>4.0<br>4.0<br>4.0                      | 2500<br>3000<br>4000<br>2000<br>3000<br>3000<br>3500                                 |  |  |  |  |  |  |  |  |  |
| RKA3.5G25N<br>RKA3.5G30N<br>RKA3.5G40HN<br>RKA4G20N<br>RKA4G30N<br>RKA4G30HN<br>RKA4G35N<br>RKA4G4G40HN                                                                       | 3.5<br>3.5<br>3.5<br>4.0<br>4.0<br>4.0<br>4.0                      | 2500<br>3000<br>4000<br>2000<br>3000<br>3000<br>3500<br>4000                         |  |  |  |  |  |  |  |  |  |
| RKA3.5G25N<br>RKA3.5G30N<br>RKA3.5G40HN<br>RKA4G20N<br>RKA4G30N<br>RKA4G30HN<br>RKA4G35N<br>RKA4G40HN<br>RKA4.5G17N                                                           | 3.5<br>3.5<br>3.5<br>4.0<br>4.0<br>4.0<br>4.0<br>4.0               | 2500<br>3000<br>4000<br>2000<br>3000<br>3000<br>3500<br>4000<br>1700                 |  |  |  |  |  |  |  |  |  |
| RKA3.5G25N<br>RKA3.5G30N<br>RKA3.5G40HN<br>RKA4G20N<br>RKA4G30N<br>RKA4G30HN<br>RKA4G35N<br>RKA4G40HN<br>RKA4.5G17N<br>RKA4.5G25HN                                            | 3.5<br>3.5<br>3.5<br>4.0<br>4.0<br>4.0<br>4.0<br>4.0<br>4.5        | 2500<br>3000<br>4000<br>2000<br>3000<br>3000<br>3500<br>4000<br>1700<br>2500         |  |  |  |  |  |  |  |  |  |
| RKA3.5G25N<br>RKA3.5G30N<br>RKA3.5G30N<br>RKA4G20N<br>RKA4G30N<br>RKA4G30HN<br>RKA4G35N<br>RKA4G35N<br>RKA4.5G17N<br>RKA4.5G17N<br>RKA4.5G25HN<br>RKA4.5G35HN                 | 3.5<br>3.5<br>3.5<br>4.0<br>4.0<br>4.0<br>4.0<br>4.5<br>4.5        | 2500<br>3000<br>4000<br>2000<br>3000<br>3000<br>3500<br>4000<br>1700<br>2500<br>3500 |  |  |  |  |  |  |  |  |  |
| RKA3.5G25N<br>RKA3.5G30N<br>RKA3.5G30N<br>RKA4G20N<br>RKA4G30N<br>RKA4G30HN<br>RKA4G35N<br>RKA4G40HN<br>RKA4.5G17N<br>RKA4.5G25HN<br>RKA4.5G35HN<br>RKA4.5G35HN<br>RKA5.5G13N | 3.5<br>3.5<br>3.5<br>4.0<br>4.0<br>4.0<br>4.0<br>4.5<br>4.5<br>5.5 | 2500<br>3000<br>4000<br>2000<br>3000<br>3500<br>4000<br>1700<br>2500<br>3500<br>1300 |  |  |  |  |  |  |  |  |  |
| RKA3.5G25N<br>RKA3.5G30N<br>RKA3.5G30N<br>RKA4G20N<br>RKA4G30N<br>RKA4G30HN<br>RKA4G35N<br>RKA4G35N<br>RKA4.5G17N<br>RKA4.5G17N<br>RKA4.5G25HN<br>RKA4.5G35HN                 | 3.5<br>3.5<br>3.5<br>4.0<br>4.0<br>4.0<br>4.0<br>4.5<br>4.5        | 2500<br>3000<br>4000<br>2000<br>3000<br>3000<br>3500<br>4000<br>1700<br>2500<br>3500 |  |  |  |  |  |  |  |  |  |

E version + F17 Hollow shaft pump ø 1"1/8

RKV

D version + F24 Hollow shaft pump Ø 1"