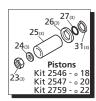

r sucking air                                                          | 1 | Check water supply is turned on                                                                                         |
|                                                            | 2 | Pulley loose on crankshaft                                                         | 2 | Check key and tighten set screw                                                                                         |
|                                                            | 3 | Broken or worn bearing                                                             | 3 | Replace bearing                                                                                                         |



# **RK** 1450 RPM



# **Repair Kits**











# Special Parts / Kits

|       | Special Fales / Kits                |      |
|-------|-------------------------------------|------|
| Code  | Description                         | Qty. |
| 2809  | Viton water seals Ø18               | 1    |
| 2810  | Viton water seals ø20               | 1    |
| 2811  | Viton water seals ø22               | 1    |
| 2819  | Kit for up to 180° F ø18 High Temp  | 1    |
| 2820  | Kit for up to 180° F ø20 High Temp  | 1    |
| 1837  | Rail Kit 5/8" - 2 Rails & 4 Bolts   | 1    |
| 2633  | Rail Kit 1-3/4" - 2 Rails & 4 Bolts | 1    |
| 2633H | Rail Kit 2-5/8" - 2 Rails & 4 Bolts | 1    |
|       |                                     |      |

| Ро       | s. | Code             | Description                          | Qty.                 |
|-------