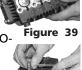

wist and pull the plunger 3. off the plunger rod.

4. Remove the plunger rod O-ring seal and split back-up ring with the mechanics pick. (See Figure Figure 36 36 & 37)

Remove brass slinger. At this point clean any thread locker that is left on the plunger rod and retaining nut threads. (See Figure 38)

# Assembly:

- 1. Install the slinger washer. (See Figure 39)
- Install the plunger 2. rod O-ring and split back-up ring. Place a light film of oil on the Oring and back-up ring. (See Figure 40)

**NOTE:** The O-ring is closest to the threaded end of the rod.

Install the plunger by pushing straight down and twisting slightly in either direction (See Figure 41)

(NOTE: Be sure that Figure 41 the back-up ring is fully seated). Make sure you fully seat the plunger.



Figure 37



Figure 38



Figure 40



# **Service Pumps (continued)**

4. Install the small copper washer on top of the plunger and place a small quantity of thread sealant in the thread. Install the plunger nut and tighten to the required torque. (See Figure 42 & 43) (See parts breakdown)

# Oil Change

Change oil after first 50 hours of use. Then every 500 hours. Refer to parts breakdown for oil type.

# Pump head to drive end Installation







Figure 43

Figure 44

3. Torque the head bolt as shown in the tightening sequence diagram. (See Figure 46 & 47) (See parts breakdown).



Figure 47



# Troubleshooting

| Symptom                                                        |   | Possible Cause(s)                                           |   | Corrective Action