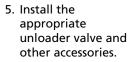

rings to assure constant tension on the sealing surface.

**Oil Drains:** Quantity of two (2). One in the rear cover and one in the bottom of the crankcase.

Oil Capacity: 15.5 oz.

### **Extra Features**

**Dyno Proven:** All pumps are dyno tested to assure the theoretical design meets the actual design.

**Valve Design:** Each pump series has a valve design that optimizes its highest efficiency.

### **Installation**

# Direct Drive Electric and Gasoline Pumps

 Install the shaft key into the keyway and apply a light coating of anti-seize on the engine shaft.

2. Align the two key ways and push the pump completely onto the engine. (See Figure 4 & 5)

Install all four (4) bolts and tighten evenly.

 Remove the red shipping oil cap and install the black crankcase vent cap. (See Figure 6)





Figure 6

Figure 5

Figure

- 6. Install the appropriate water inlet and discharge fittings.
- Connect the water supply hose and high-pressure discharge hose/spray gun.
- 8. Turn on the water supply.



Figure 7

Figure 8

Figure 9

## **Installation (continued)**

- 9. Open the spray gun to purge the system of any air.
- 10. Start the engine.
- 11. Adjust the engine speed and unloader valve.

# **Belt Drive Systems**

- Mount the pump securely to the base plate. (See Figure 7) For new installation a mounting rail kit
  - is required, refer to parts breakdown.









# **Winter or Long Time Storage**

- Drain all of the water out of the pump.
- 2. Run a 50% solution of a RV or non-toxic/biodegradable antifreeze through the pump.

- Flush the pump with fresh water 3. before the next u