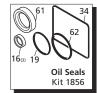

im 0.10 mm                         | 1-3                  |                 |                      |                                    |                    |
| /          | 1380130            | Shim 0.20 mm                         | 1-3                  |                 |                      |                                    |                    |
| Ħ۷         | 1380530<br>1382810 | Shim 0.25 mm<br>Shim 0.05 mm         | 1-3<br>1-3           |                 |                      |                                    |                    |
| 1 🔻        | 1302010            | וווווו כט.ט וווווווכ                 | 1-3                  |                 |                      |                                    |                    |



# **RKV** 3400 RPM



# **Repair Kits**











**Special Parts / Kits** 

| Code | Description                     | Qty.  |
|------|---------------------------------|-------|
| 2809 | Viton water seals Ø18           | 1     |
| 2819 | Kit for up to 180° F ø18 High T | emp 1 |



| Pos.       | Code  | Description                       | Qty.                 |
|------------|-------|-----------------------------------|----------------------|
| 1 9        | 60160 | O-Ring ø17.86x2.62                | 6                    |
| 1 9        | 60090 | Valve cap - Brass (478            | in/lbs) ○ • 6        |
| 9          | 60850 | Valve cap - SS (478 in/lbs)       | <b>□</b> ★◆⊠ 6       |
| 96         | 0090T | Valve cap - 1/4" threaded - Brass | (478 in/lbs) 1       |
| 96         | 0850T | Valve cap - 1/4" threaded - SS    | (478 in/lbs