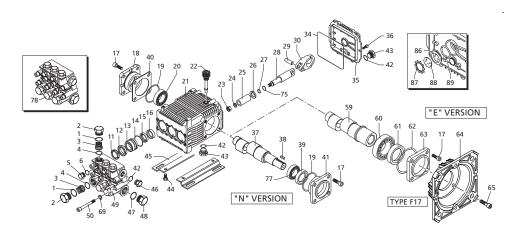

Figure 1 -RKHN

Figure 2 - RK-F17

Figure 3 - RK-F24

| RK 1450 rpm N Version                                                                                                                                                         |                                                                    |                                                                                      |  |  |  |  |  |  |  |  |  |
|-------------------------------------------------------------------------------------------------------------------------------------------------------------------------------|--------------------------------------------------------------------|--------------------------------------------------------------------------------------|--|--|--|--|--|--|--|--|--|
| Model                                                                                                                                                                         | Max GPM                                                            | Max PSI                                                                              |  |  |  |  |  |  |  |  |  |
| RK11.14N                                                                                                                                                                      | 2.9                                                                | 2000                                                                                 |  |  |  |  |  |  |  |  |  |
| RK11.20HN                                                                                                                                                                     | 2.9                                                                | 2900                                                                                 |  |  |  |  |  |  |  |  |  |
| RK13.12N                                                                                                                                                                      | 3.43                                                               | 1740                                                                                 |  |  |  |  |  |  |  |  |  |
| RK13.20HN                                                                                                                                                                     | 3.43                                                               | 2900                                                                                 |  |  |  |  |  |  |  |  |  |
| RK14.16N                                                                                                                                                                      | 3.7                                                                | 2300                                                                                 |  |  |  |  |  |  |  |  |  |
| RK15.15N                                                                                                                                                                      | 3.96                                                               | 2200                                                                                 |  |  |  |  |  |  |  |  |  |
| RK15.20HN                                                                                                                                                                     | 3.96                                                               | 2900                                                                                 |  |  |  |  |  |  |  |  |  |
| RK15.28HN                                                                                                                                                                     | 3.96                                                               | 4000                                                                                 |  |  |  |  |  |  |  |  |  |
| RK18.20HN                                                                                                                                                                     | 4.75                                                               | 2900                                                                                 |  |  |  |  |  |  |  |  |  |
| RK18.28H                                                                                                                                                                      | 4.75                                                               | 4000                                                                                 |  |  |  |  |  |  |  |  |  |
| RK21.20HN                                                                                                                                                                     | 5.55                                                               | 2900                                                                                 |  |  |  |  |  |  |  |  |  |
| RKA 1750 rpm N                                                                                                                                                                |                                                                    |                                                                                      |  |  |  |  |  |  |  |  |  |
|                                                                                                                                                                               |                                                                    |                                                                                      |  |  |  |  |  |  |  |  |  |
| Model                                                                                                                                                                         | Max GPM                                                            | Max PSI                                                                              |  |  |  |  |  |  |  |  |  |
| RKA3.5G25N                                                                                                                                                                    | 3.5                                                                | 2500                                                                                 |  |  |  |  |  |  |  |  |  |
| RKA3.5G25N<br>RKA3.5G30N                                                                                                                                                      | 3.5<br>3.5                                                         | 2500<br>3000                                                                         |  |  |  |  |  |  |  |  |  |
| RKA3.5G25N<br>RKA3.5G30N<br>RKA3.5G40HN                                                                                                                                       | 3.5<br>3.5<br>3.5                                                  | 2500<br>3000<br>4000                                                                 |  |  |  |  |  |  |  |  |  |
| RKA3.5G25N<br>RKA3.5G30N<br>RKA3.5G40HN<br>RKA4G20N                                                                                                                           | 3.5<br>3.5<br>3.5<br>4.0                                           | 2500<br>3000<br>4000<br>2000                                                         |  |  |  |  |  |  |  |  |  |
| RKA3.5G25N<br>RKA3.5G30N<br>RKA3.5G40HN<br>RKA4G20N<br>RKA4G30N                                                                                                               | 3.5<br>3.5<br>3.5<br>4.0<br>4.0                                    | 2500<br>3000<br>4000<br>2000<br>3000                                                 |  |  |  |  |  |  |  |  |  |
| RKA3.5G25N<br>RKA3.5G30N<br>RKA3.5G40HN<br>RKA4G20N<br>RKA4G30N<br>RKA4G30HN                                                                                                  | 3.5<br>3.5<br>3.5<br>4.0<br>4.0<br>4.0                             | 2500<br>3000<br>4000<br>2000<br>3000<br>3000                                         |  |  |  |  |  |  |  |  |  |
| RKA3.5G25N<br>RKA3.5G30N<br>RKA3.5G40HN<br>RKA4G20N<br>RKA4G30N<br>RKA4G30HN<br>RKA4G35N                                                                                      | 3.5<br>3.5<br>3.5<br>4.0<br>4.0<br>4.0<br>4.0                      | 2500<br>3000<br>4000<br>2000<br>3000<br>3000<br>3500                                 |  |  |  |  |  |  |  |  |  |
| RKA3.5G25N<br>RKA3.5G30N<br>RKA3.5G40HN<br>RKA4G20N<br>RKA4G30N<br>RKA4G30HN<br>RKA4G35N<br>RKA4G4G40HN                                                                       | 3.5<br>3.5<br>3.5<br>4.0<br>4.0<br>4.0<br>4.0                      | 2500<br>3000<br>4000<br>2000<br>3000<br>3000<br>3500<br>4000                         |  |  |  |  |  |  |  |  |  |
| RKA3.5G25N<br>RKA3.5G30N<br>RKA3.5G40HN<br>RKA4G20N<br>RKA4G30N<br>RKA4G30HN<br>RKA4G35N<br>RKA4G40HN<br>RKA4.5G17N                                                           | 3.5<br>3.5<br>3.5<br>4.0<br>4.0<br>4.0<br>4.0<br>4.0               | 2500<br>3000<br>4000<br>2000<br>3000<br>3000<br>3500<br>4000<br>1700                 |  |  |  |  |  |  |  |  |  |
| RKA3.5G25N<br>RKA3.5G30N<br>RKA3.5G40HN<br>RKA4G20N<br>RKA4G30N<br>RKA4G30HN<br>RKA4G35N<br>RKA4G40HN<br>RKA4.5G17N<br>RKA4.5G25HN                                            | 3.5<br>3.5<br>3.5<br>4.0<br>4.0<br>4.0<br>4.0<br>4.0<br>4.5        | 2500<br>3000<br>4000<br>2000<br>3000<br>3000<br>3500<br>4000<br>1700<br>2500         |  |  |  |  |  |  |  |  |  |
| RKA3.5G25N<br>RKA3.5G30N<br>RKA3.5G30N<br>RKA4G20N<br>RKA4G30N<br>RKA4G30HN<br>RKA4G35N<br>RKA4G35N<br>RKA4.5G17N<br>RKA4.5G17N<br>RKA4.5G25HN<br>RKA4.5G35HN                 | 3.5<br>3.5<br>3.5<br>4.0<br>4.0<br>4.0<br>4.0<br>4.5<br>4.5        | 2500<br>3000<br>4000<br>2000<br>3000<br>3000<br>3500<br>4000<br>1700<br>2500<br>3500 |  |  |  |  |  |  |  |  |  |
| RKA3.5G25N<br>RKA3.5G30N<br>RKA3.5G30N<br>RKA4G20N<br>RKA4G30N<br>RKA4G30HN<br>RKA4G35N<br>RKA4G40HN<br>RKA4.5G17N<br>RKA4.5G25HN<br>RKA4.5G35HN<br>RKA4.5G35HN<br>RKA5.5G13N | 3.5<br>3.5<br>3.5<br>4.0<br>4.0<br>4.0<br>4.0<br>4.5<br>4.5<br>5.5 | 2500<br>3000<br>4000<br>2000<br>3000<br>3500<br>4000<br>1700<br>2500<br>3500<br>1300 |  |  |  |  |  |  |  |  |  |
| RKA3.5G25N<br>RKA3.5G30N<br>RKA3.5G30N<br>RKA4G20N<br>RKA4G30N<br>RKA4G30HN<br>RKA4G35N<br>RKA4G35N<br>RKA4.5G17N<br>RKA4.5G17N<br>RKA4.5G25HN<br>RKA4.5G35HN                 | 3.5<br>3.5<br>3.5<br>4.0<br>4.0<br>4.0<br>4.0<br>4.5<br>4.5        | 2500<br>3000<br>4000<br>2000<br>3000<br>3000<br>3500<br>4000<br>1700<br>2500<br>3500 |  |  |  |  |  |  |  |  |  |

| Model              | Max GPM      | Max PSI |
|--------------------|--------------|---------|
| RKA6.5G20HN        | 6.6          | 2000    |
| RKA7G20HN          | 7.1          | 2000    |
| RKA 1750 rpm E Vei | rsion 1-1/8" |         |
| Model              | Max GPM      | Max PSI |
| RKA3.5G30E-F17     | 3.5          | 3000    |
| RKA3.5G30HE-F17    | 3.5          | 3000    |
| RKA3.5G40HE-F17    | 3.5          | 4000    |
| RKA4G20E-F17       | 4.0          | 2000    |
| RKA4G30E-F17       | 4.0          | 3000    |
| RKA4G30HE-F17      | 4.0          | 3000    |
| RKA5.5G13E-F17     | 5.5          | 1300    |
| RKA6.5G20HE-F17    | 6.6          | 2000    |
| RKA7G20HE-F17      | 7.1          | 2000    |
| RKV 3400 rpm D V   | ersion - 1"  |         |
| Model              | Max GPM      | Max PSI |
| RKV3.5G30AD-F24    | 3.5          | 3000    |
| RKV3.5G35D-F24     | 3.5          | 3500    |
| RKV3.5G40HD-F24    | 3.5          | 4000    |
| RKV4037            | 3.5          | 3700    |
| RKV4G30AD-F24      | 4.0          | 3000    |
| RKV4G32D-F24       | 4.0          | 3200    |
| RKV4G35HD-F24      | 4.0          | 3500    |
| RKV4G40HD-F24      | 4.0          | 4000    |
| RKV4.5G22D-F24     | 4.5          | 2200    |
| RKV4.5G40HD-F24    | 4.5          | 4000    |

4000

4000

5.5

RKV5G40HD-F24

RKV5.5G40HD-F24

RK

N version Solid shaft pump / ø 24 mm

RKA

E version + F17 Hollow shaft pump ø 1"1/8

RKV

D version + F24 Hollow shaft pump Ø 1"