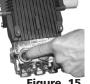

| Model              | Max GPM      | Max PSI |
|--------------------|--------------|---------|
| RKA6.5G20HN        | 6.6          | 2000    |
| RKA7G20HN          | 7.1          | 2000    |
| RKA 1750 rpm E Vei | rsion 1-1/8" |         |
| Model              | Max GPM      | Max PSI |
| RKA3.5G30E-F17     | 3.5          | 3000    |
| RKA3.5G30HE-F17    | 3.5          | 3000    |
| RKA3.5G40HE-F17    | 3.5          | 4000    |
| RKA4G20E-F17       | 4.0          | 2000    |
| RKA4G30E-F17       | 4.0          | 3000    |
| RKA4G30HE-F17      | 4.0          | 3000    |
| RKA5.5G13E-F17     | 5.5          | 1300    |
| RKA6.5G20HE-F17    | 6.6          | 2000    |
| RKA7G20HE-F17      | 7.1          | 2000    |
| RKV 3400 rpm D V   | ersion - 1"  |         |
| Model              | Max GPM      | Max PSI |
| RKV3.5G30AD-F24    | 3.5          | 3000    |
| RKV3.5G35D-F24     | 3.5          | 3500    |
| RKV3.5G40HD-F24    | 3.5          | 4000    |
| RKV4037            | 3.5          | 3700    |
| RKV4G30AD-F24      | 4.0          | 3000    |
| RKV4G32D-F24       | 4.0          | 3200    |
| RKV4G35HD-F24      | 4.0          | 3500    |
| RKV4G40HD-F24      | 4.0          | 4000    |
| RKV4.5G22D-F24     | 4.5          | 2200    |
| RKV4.5G40HD-F24    | 4.5          | 4000    |