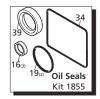

cking air                                                          | 1 | Check water supply is turned on                                                                                         |
|                                                            | 2 | Pulley loose on crankshaft                                                         | 2 | Check key and tighten set screw                                                                                         |
|                                                            | 3 | Broken or worn bearing                                                             | 3 | Replace bearing                                                                                                         |



# **RK** 1450 RPM



# **Repair Kits**











# Special Parts / Kits

|       | Special Fales / Kits                |      |
|-------|-------------------------------------|------|
| Code  | Description                         | Qty. |
| 2809  | Viton water seals Ø18               | 1    |
| 2810  | Viton water seals ø20               | 1    |
| 2811  | Viton water seals ø22               | 1    |
| 2819  | Kit for up to 180° F ø18 High Temp  | 1    |
| 2820  | Kit for up to 180° F ø20 High Temp  | 1    |
| 1837  | Rail Kit 5/8" - 2 Rails & 4 Bolts   | 1    |
| 2633  | Rail Kit 1-3/4" - 2 Rails & 4 Bolts | 1    |
| 2633H | Rail Kit 2-5/8" - 2 Rails & 4 Bolts | 1    |
|       |                                     |      |

| Ро       | s. | Code             | Description                          | Qty.                 |
|----------|