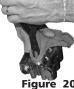

g. (See Figure 15)





Figure 15

# Servicing the Packings/Seals

To access the water seals for inspection or replacement, you will first need to remove the head of the pump.



Figure 16

Tools required: 6mm hex socket, ratchet, (2) long screwdrivers, reversible pliers, mechanics pick and torque wrench.

# Disassembly:

First remove the eight 6mm head bolts. (See Figure 17)

2. Place the screwdrivers as shown between the head and crankcase of the pump, lifting one up and the other down. The head should start to lift off of the plungers. (See Figure 18)







Figure 17

Figure 19

If the seal assemblies are in the head use the reversible pliers to grab the seal retainer on the inside bore

(NOTE: Use a rag so you do not mar the piston guide area), twist the retainer in either direction





# **Service Pumps (continued)**

(NOTE: This is done to free the retainer O-ring which is stuck to the manifold) and lift out. (See Figure 20 & 21)









Figure 21

Figure 22



# **Assembly:**

- Install the plastic head ring into the head (the flat side is on the bottom). (See Figure 26)
- Install the high-2. pressure seal. Place the seal so the open "V" portion is toward the head ring. You need to place the



Figure 25



seal at an angle and pull and push to work the seal into position with your fingers (do not use and tools you may damage the seal). Make sure the seal is totally seated against the head ring. (See Figure 27 & 28)





position.



Figure 27



Figure 29



Figure 30



Figure 31



Figure 32



# Service Pumps (continued)

Squarely seat the retainer into the he