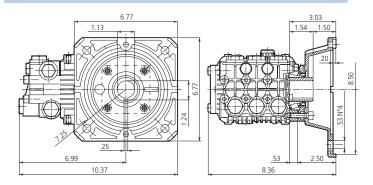

Figure 1 -RKHN

Figure 2 - RK-F17

Figure 3 - RK-F24

| RK 1450 rpm N Version                                                                                                                                                         |                                                                    |                                                                                      |  |  |  |  |  |  |  |  |  |
|-------------------------------------------------------------------------------------------------------------------------------------------------------------------------------|--------------------------------------------------------------------|--------------------------------------------------------------------------------------|--|--|--|--|--|--|--|--|--|
| Model                                                                                                                                                                         | Max GPM                                                            | Max PSI                                                                              |  |  |  |  |  |  |  |  |  |
| RK11.14N                                                                                                                                                                      | 2.9                                                                | 2000                                                                                 |  |  |  |  |  |  |  |  |  |
| RK11.20HN                                                                                                                                                                     | 2.9                                                                | 2900                                                                                 |  |  |  |  |  |  |  |  |  |
| RK13.12N                                                                                                                                                                      | 3.43                                                               | 1740                                                                                 |  |  |  |  |  |  |  |  |  |
| RK13.20HN                                                                                                                                                                     | 3.43                                                               | 2900                                                                                 |  |  |  |  |  |  |  |  |  |
| RK14.16N                                                                                                                                                                      | 3.7                                                                | 2300                                                                                 |  |  |  |  |  |  |  |  |  |
| RK15.15N                                                                                                                                                                      | 3.96                                                               | 2200                                                                                 |  |  |  |  |  |  |  |  |  |
| RK15.20HN                                                                                                                                                                     | 3.96                                                               | 2900                                                                                 |  |  |  |  |  |  |  |  |  |
| RK15.28HN                                                                                                                                                                     | 3.96                                                               | 4000                                                                                 |  |  |  |  |  |  |  |  |  |
| RK18.20HN                                                                                                                                                                     | 4.75                                                               | 2900                                                                                 |  |  |  |  |  |  |  |  |  |
| RK18.28H                                                                                                                                                                      | 4.75                                                               | 4000                                                                                 |  |  |  |  |  |  |  |  |  |
| RK21.20HN                                                                                                                                                                     | 5.55                                                               | 2900                                                                                 |  |  |  |  |  |  |  |  |  |
| RKA 1750 rpm N                                                                                                                                                                |                                                                    |                                                                                      |  |  |  |  |  |  |  |  |  |
|                                                                                                                                                                               |                                                                    |                                                                                      |  |  |  |  |  |  |  |  |  |
| Model                                                                                                                                                                         | Max GPM                                                            | Max PSI                                                                              |  |  |  |  |  |  |  |  |  |
| RKA3.5G25N                                                                                                                                                                    | 3.5                                                                | 2500                                                                                 |  |  |  |  |  |  |  |  |  |
| RKA3.5G25N<br>RKA3.5G30N                                                                                                                                                      | 3.5<br>3.5                                                         | 2500<br>3000                                                                         |  |  |  |  |  |  |  |  |  |
| RKA3.5G25N<br>RKA3.5G30N<br>RKA3.5G40HN                                                                                                                                       | 3.5<br>3.5<br>3.5                                                  | 2500<br>3000<br>4000                                                                 |  |  |  |  |  |  |  |  |  |
| RKA3.5G25N<br>RKA3.5G30N<br>RKA3.5G40HN<br>RKA4G20N                                                                                                                           | 3.5<br>3.5<br>3.5<br>4.0                                           | 2500<br>3000<br>4000<br>2000                                                         |  |  |  |  |  |  |  |  |  |
| RKA3.5G25N<br>RKA3.5G30N<br>RKA3.5G40HN<br>RKA4G20N<br>RKA4G30N                                                                                                               | 3.5<br>3.5<br>3.5<br>4.0<br>4.0                                    | 2500<br>3000<br>4000<br>2000<br>3000                                                 |  |  |  |  |  |  |  |  |  |
| RKA3.5G25N<br>RKA3.5G30N<br>RKA3.5G40HN<br>RKA4G20N<br>RKA4G30N<br>RKA4G30HN                                                                                                  | 3.5<br>3.5<br>3.5<br>4.0<br>4.0<br>4.0                             | 2500<br>3000<br>4000<br>2000<br>3000<br>3000                                         |  |  |  |  |  |  |  |  |  |
| RKA3.5G25N<br>RKA3.5G30N<br>RKA3.5G40HN<br>RKA4G20N<br>RKA4G30N<br>RKA4G30HN<br>RKA4G35N                                                                                      | 3.5<br>3.5<br>3.5<br>4.0<br>4.0<br>4.0<br>4.0                      | 2500<br>3000<br>4000<br>2000<br>3000<br>3000<br>3500                                 |  |  |  |  |  |  |  |  |  |
| RKA3.5G25N<br>RKA3.5G30N<br>RKA3.5G40HN<br>RKA4G20N<br>RKA4G30N<br>RKA4G30HN<br>RKA4G35N<br>RKA4G4G40HN                                                                       | 3.5<br>3.5<br>3.5<br>4.0<br>4.0<br>4.0<br>4.0                      | 2500<br>3000<br>4000<br>2000<br>3000<br>3000<br>3500<br>4000                         |  |  |  |  |  |  |  |  |  |
| RKA3.5G25N<br>RKA3.5G30N<br>RKA3.5G40HN<br>RKA4G20N<br>RKA4G30N<br>RKA4G30HN<br>RKA4G35N<br>RKA4G40HN<br>RKA4.5G17N                                                           | 3.5<br>3.5<br>3.5<br>4.0<br>4.0<br>4.0<br>4.0<br>4.0               | 2500<br>3000<br>4000<br>2000<br>3000<br>3000<br>3500<br>4000<br>1700                 |  |  |  |  |  |  |  |  |  |
| RKA3.5G25N<br>RKA3.5G30N<br>RKA3.5G40HN<br>RKA4G20N<br>RKA4G30N<br>RKA4G30HN<br>RKA4G35N<br>RKA4G40HN<br>RKA4.5G17N<br>RKA4.5G25HN                                            | 3.5<br>3.5<br>3.5<br>4.0<br>4.0<br>4.0<br>4.0<br>4.0<br>4.5        | 2500<br>3000<br>4000<br>2000<br>3000<br>3000<br>3500<br>4000<br>1700<br>2500         |  |  |  |  |  |  |  |  |  |
| RKA3.5G25N<br>RKA3.5G30N<br>RKA3.5G30N<br>RKA4G20N<br>RKA4G30N<br>RKA4G30HN<br>RKA4G35N<br>RKA4G35N<br>RKA4.5G17N<br>RKA4.5G17N<br>RKA4.5G25HN<br>RKA4.5G35HN                 | 3.5<br>3.5<br>3.5<br>4.0<br>4.0<br>4.0<br>4.0<br>4.5<br>4.5        | 2500<br>3000<br>4000<br>2000<br>3000<br>3000<br>3500<br>4000<br>1700<br>2500<br>3500 |  |  |  |  |  |  |  |  |  |
| RKA3.5G25N<br>RKA3.5G30N<br>RKA3.5G30N<br>RKA4G20N<br>RKA4G30N<br>RKA4G30HN<br>RKA4G35N<br>RKA4G40HN<br>RKA4.5G17N<br>RKA4.5G25HN<br>RKA4.5G35HN<br>RKA4.5G35HN<br>RKA5.5G13N | 3.5<br>3.5<br>3.5<br>4.0<br>4.0<br>4.0<br>4.0<br>4.5<br>4.5<br>5.5 | 2500<br>3000<br>4000<br>2000<br>3000<br>3500<br>4000<br>1700<br>2500<br>3500<br>1300 |  |  |  |  |  |  |  |  |  |
| RKA3.5G25N<br>RKA3.5G30N<br>RKA3.5G30N<br>RKA4G20N<br>RKA4G30N<br>RKA4G30HN<br>RKA4G35N<br>RKA4G35N<br>RKA4.5G17N<br>RKA4.5G17N<br>RKA4.5G25HN<br>RKA4.5G35HN                 | 3.5<br>3.5<br>3.5<br>4.0<br>4.0<br>4.0<br>4.0<br>4.5<br>4.5        | 2500<br>3000<br>4000<br>2000<br>3000<br>3000<br>3500<br>4000<br>1700<br>2500<br>3500 |  |  |  |  |  |  |  |  |  |

4000

4000

5.5

RKV5G40HD-F24

RKV5.5G40HD-F24

RK

N version Solid shaft pump / ø 24 mm

RKA