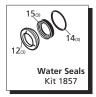

Shim 0.10 mm                         | 1-3                  |                 |                      |                                    |                    |
| /          | 1380130            | Shim 0.20 mm                         | 1-3                  |                 |                      |                                    |                    |
| Ħ۷         | 1380530<br>1382810 | Shim 0.25 mm<br>Shim 0.05 mm         | 1-3<br>1-3           |                 |                      |                                    |                    |
| 1 🔻        | 1302010            | וווווו כט.ט וווווווכ                 | 1-3                  |                 |                      |                                    |                    |



# **RKV** 3400 RPM



# **Repair Kits**











**Special Parts / Kits** 

| Code | Description                     | Qty.  |
|------|---------------------------------|-------|
| 2809 | Viton water seals Ø18           | 1     |
| 2819 | Kit for up to 180° F ø18 High T | emp 1 |



| Pos.       | Code  | Description                       | Qty.                 |
|------------|-------|-----------------------------------|----------------------|
| 1 9        | 60160 | O-Ring ø17.86x2.62                | 6                    |
| 1 9        | 60090 | Valve cap - Brass (478            | in/lbs) ○ • 6        |
| 9          | 60850 | Valve cap - SS (478 in/lbs)       | <b>□</b> ★◆⊠ 6       |
| 96         | 0090T | Valve cap - 1/4" threaded - Brass | (478 in/lbs) 1       |
| 96         | 0850T | Valve cap - 1/4" threaded - SS    | (478 in/l