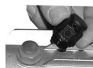

ngs to assure constant tension on the sealing surface.

**Oil Drains:** Quantity of two (2). One in the rear cover and one in the bottom of the crankcase.

Oil Capacity: 15.5 oz.

### **Extra Features**

**Dyno Proven:** All pumps are dyno tested to assure the theoretical design meets the actual design.

**Valve Design:** Each pump series has a valve design that optimizes its highest efficiency.

### **Installation**

# Direct Drive Electric and Gasoline Pumps

 Install the shaft key into the keyway and apply a light coating of anti-seize on the engine shaft.

2. Align the two key ways and push the pump completely onto the engine. (See Figure 4 & 5)

Install all four (4) bolts and tighten evenly.

 Remove the red shipping oil cap and install the black crankcase vent cap. (See Figure 6)





Figure 6

Figure 5

Figure

- 6. Install the appropriate water inlet and discharge fittings.
- Connect the water supply hose and high-pressure discharge hose/spray gun.
- 8. Turn on the water supply.



Figure 7

Figure 8

Figure 9

## **Installation (continued)**

- 9. Open the spray gun to purge the system of any air.
- 10. Start the engine.
- 11. Adjust the engine speed and unloader valve.

# **Belt Drive Systems**

- Mount the pump securely to the base plate. (See Figure 7) For new installation a mounting rail kit
  - is required, refer to parts breakdown.









# **Winter or Long Time Storage**

- Drain all of the water out of the pump.
- 2. Run a 50% solution of a RV or non-toxic/biodegradable antifreeze through the pump.

- Flush the pump with fresh water 3. before the next use