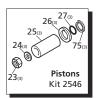

| Shim 0.10 mm                         | 1-3                  |                 |                      |                                    |                    |
| /          | 1380130            | Shim 0.20 mm                         | 1-3                  |                 |                      |                                    |                    |
| Ħ۷         | 1380530<br>1382810 | Shim 0.25 mm<br>Shim 0.05 mm         | 1-3<br>1-3           |                 |                      |                                    |                    |
| 1 🔻        | 1302010            | וווווו כט.ט וווווווכ                 | 1-3                  |                 |                      |                                    |                    |



# **RKV** 3400 RPM



# **Repair Kits**











**Special Parts / Kits** 

| Code | Description                     | Qty.  |
|------|---------------------------------|-------|
| 2809 | Viton water seals Ø18           | 1     |
| 2819 | Kit for up to 180° F ø18 High T | emp 1 |



| Pos.       | Code  | Description                       | Qty.                 |
|------------|-------|-----------------------------------|----------------------|
| 1 9        | 60160 | O-Ring ø17.86x2.62                | 6                    |
| 1 9        | 60090 | Valve cap - Brass (478            | in/lbs) ○ • 6        |
| 9          | 60850 | Valve cap - SS (478 in/lbs)       | <b>□</b> ★◆⊠ 6       |
| 96         | 0090T | Valve cap - 1/4" threaded - Brass | (478 in/lbs) 1       |
| 96         | 0850T | Valve cap - 1/4" threaded - SS    | (478 in