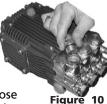

4000

4000

5.5

RKV5G40HD-F24

RKV5.5G40HD-F24

RK

N version Solid shaft pump / ø 24 mm

RKA