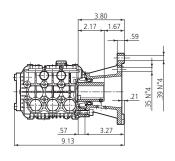

Figure 1 -RKHN

Figure 2 - RK-F17

Figure 3 - RK-F24

| RK 1450 rpm N Version                                                                                                                                                         |                                                                    |                                                                                      |  |  |  |  |  |  |  |  |  |
|-------------------------------------------------------------------------------------------------------------------------------------------------------------------------------|--------------------------------------------------------------------|--------------------------------------------------------------------------------------|--|--|--|--|--|--|--|--|--|
| Model                                                                                                                                                                         | Max GPM                                                            | Max PSI                                                                              |  |  |  |  |  |  |  |  |  |
| RK11.14N                                                                                                                                                                      | 2.9                                                                | 2000                                                                                 |  |  |  |  |  |  |  |  |  |
| RK11.20HN                                                                                                                                                                     | 2.9                                                                | 2900                                                                                 |  |  |  |  |  |  |  |  |  |
| RK13.12N                                                                                                                                                                      | 3.43                                                               | 1740                                                                                 |  |  |  |  |  |  |  |  |  |
| RK13.20HN                                                                                                                                                                     | 3.43                                                               | 2900                                                                                 |  |  |  |  |  |  |  |  |  |
| RK14.16N                                                                                                                                                                      | 3.7                                                                | 2300                                                                                 |  |  |  |  |  |  |  |  |  |
| RK15.15N                                                                                                                                                                      | 3.96                                                               | 2200                                                                                 |  |  |  |  |  |  |  |  |  |
| RK15.20HN                                                                                                                                                                     | 3.96                                                               | 2900                                                                                 |  |  |  |  |  |  |  |  |  |
| RK15.28HN                                                                                                                                                                     | 3.96                                                               | 4000                                                                                 |  |  |  |  |  |  |  |  |  |
| RK18.20HN                                                                                                                                                                     | 4.75                                                               | 2900                                                                                 |  |  |  |  |  |  |  |  |  |
| RK18.28H                                                                                                                                                                      | 4.75                                                               | 4000                                                                                 |  |  |  |  |  |  |  |  |  |
| RK21.20HN                                                                                                                                                                     | 5.55                                                               | 2900                                                                                 |  |  |  |  |  |  |  |  |  |
| RKA 1750 rpm N                                                                                                                                                                |                                                                    |                                                                                      |  |  |  |  |  |  |  |  |  |
|                                                                                                                                                                               |                                                                    |                                                                                      |  |  |  |  |  |  |  |  |  |
| Model                                                                                                                                                                         | Max GPM                                                            | Max PSI                                                                              |  |  |  |  |  |  |  |  |  |
| RKA3.5G25N                                                                                                                                                                    | 3.5                                                                | 2500                                                                                 |  |  |  |  |  |  |  |  |  |
| RKA3.5G25N<br>RKA3.5G30N                                                                                                                                                      | 3.5<br>3.5                                                         | 2500<br>3000                                                                         |  |  |  |  |  |  |  |  |  |
| RKA3.5G25N<br>RKA3.5G30N<br>RKA3.5G40HN                                                                                                                                       | 3.5<br>3.5<br>3.5                                                  | 2500<br>3000<br>4000                                                                 |  |  |  |  |  |  |  |  |  |
| RKA3.5G25N<br>RKA3.5G30N<br>RKA3.5G40HN<br>RKA4G20N                                                                                                                           | 3.5<br>3.5<br>3.5<br>4.0                                           | 2500<br>3000<br>4000<br>2000                                                         |  |  |  |  |  |  |  |  |  |
| RKA3.5G25N<br>RKA3.5G30N<br>RKA3.5G40HN<br>RKA4G20N<br>RKA4G30N                                                                                                               | 3.5<br>3.5<br>3.5<br>4.0<br>4.0                                    | 2500<br>3000<br>4000<br>2000<br>3000                                                 |  |  |  |  |  |  |  |  |  |
| RKA3.5G25N<br>RKA3.5G30N<br>RKA3.5G40HN<br>RKA4G20N<br>RKA4G30N<br>RKA4G30HN                                                                                                  | 3.5<br>3.5<br>3.5<br>4.0<br>4.0<br>4.0                             | 2500<br>3000<br>4000<br>2000<br>3000<br>3000                                         |  |  |  |  |  |  |  |  |  |
| RKA3.5G25N<br>RKA3.5G30N<br>RKA3.5G40HN<br>RKA4G20N<br>RKA4G30N<br>RKA4G30HN<br>RKA4G35N                                                                                      | 3.5<br>3.5<br>3.5<br>4.0<br>4.0<br>4.0<br>4.0                      | 2500<br>3000<br>4000<br>2000<br>3000<br>3000<br>3500                                 |  |  |  |  |  |  |  |  |  |
| RKA3.5G25N<br>RKA3.5G30N<br>RKA3.5G40HN<br>RKA4G20N<br>RKA4G30N<br>RKA4G30HN<br>RKA4G35N<br>RKA4G4G40HN                                                                       | 3.5<br>3.5<br>3.5<br>4.0<br>4.0<br>4.0<br>4.0                      | 2500<br>3000<br>4000<br>2000<br>3000<br>3000<br>3500<br>4000                         |  |  |  |  |  |  |  |  |  |
| RKA3.5G25N<br>RKA3.5G30N<br>RKA3.5G40HN<br>RKA4G20N<br>RKA4G30N<br>RKA4G30HN<br>RKA4G35N<br>RKA4G40HN<br>RKA4.5G17N                                                           | 3.5<br>3.5<br>3.5<br>4.0<br>4.0<br>4.0<br>4.0<br>4.0               | 2500<br>3000<br>4000<br>2000<br>3000<br>3000<br>3500<br>4000<br>1700                 |  |  |  |  |  |  |  |  |  |
| RKA3.5G25N<br>RKA3.5G30N<br>RKA3.5G40HN<br>RKA4G20N<br>RKA4G30N<br>RKA4G30HN<br>RKA4G35N<br>RKA4G40HN<br>RKA4.5G17N<br>RKA4.5G25HN                                            | 3.5<br>3.5<br>3.5<br>4.0<br>4.0<br>4.0<br>4.0<br>4.0<br>4.5        | 2500<br>3000<br>4000<br>2000<br>3000<br>3000<br>3500<br>4000<br>1700<br>2500         |  |  |  |  |  |  |  |  |  |
| RKA3.5G25N<br>RKA3.5G30N<br>RKA3.5G30N<br>RKA4G20N<br>RKA4G30N<br>RKA4G30HN<br>RKA4G35N<br>RKA4G35N<br>RKA4.5G17N<br>RKA4.5G17N<br>RKA4.5G25HN<br>RKA4.5G35HN                 | 3.5<br>3.5<br>3.5<br>4.0<br>4.0<br>4.0<br>4.0<br>4.5<br>4.5        | 2500<br>3000<br>4000<br>2000<br>3000<br>3000<br>3500<br>4000<br>1700<br>2500<br>3500 |  |  |  |  |  |  |  |  |  |
| RKA3.5G25N<br>RKA3.5G30N<br>RKA3.5G30N<br>RKA4G20N<br>RKA4G30N<br>RKA4G30HN<br>RKA4G35N<br>RKA4G40HN<br>RKA4.5G17N<br>RKA4.5G25HN<br>RKA4.5G35HN<br>RKA4.5G35HN<br>RKA5.5G13N | 3.5<br>3.5<br>3.5<br>4.0<br>4.0<br>4.0<br>4.0<br>4.5<br>4.5<br>5.5 | 2500<br>3000<br>4000<br>2000<br>3000<br>3500<br>4000<br>1700<br>2500<br>3500<br>1300 |  |  |  |  |  |  |  |  |  |
| RKA3.5G25N<br>RKA3.5G30N<br>RKA3.5G30N<br>RKA4G20N<br>RKA4G30N<br>RKA4G30HN<br>RKA4G35N<br>RKA4G35N<br>RKA4.5G17N<br>RKA4.5G17N<br>RKA4.5G25HN<br>RKA4.5G35HN                 | 3.5<br>3.5<br>3.5<br>4.0<br>4.0<br>4.0<br>4.0<br>4.5<br>4.5        | 2500<br>3000<br>4000<br>2000<br>3000<br>3000<br>3500<br>4000<br>1700<br>2500<br>3500 |  |  |  |  |  |  |  |  |  |

E version + F17 Hollow shaft pump ø 1"1/8

RKV

D version + F24 Hollow shaft pump Ø 1"