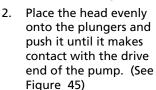

Place a light film of oil on the Oring and back-up ring. (See Figure 40)

**NOTE:** The O-ring is closest to the threaded end of the rod.

Install the plunger by pushing straight down and twisting slightly in either direction (See Figure 41)

(NOTE: Be sure that Figure 41 the back-up ring is fully seated). Make sure you fully seat the plunger.



Figure 37



Figure 38



Figure 40



# **Service Pumps (continued)**

4. Install the small copper washer on top of the plunger and place a small quantity of thread sealant in the thread. Install the plunger nut and tighten to the required torque. (See Figure 42 & 43) (See parts breakdown)

# Oil Change

Change oil after first 50 hours of use. Then every 500 hours. Refer to parts breakdown for oil type.

# Pump head to drive end Installation







Figure 43

Figure 44

3. Torque the head bolt as shown in the tightening sequence diagram. (See Figure 46 & 47) (See parts breakdown).



Figure 47



# Troubleshooting

| Symptom                                                        |   | Possible Cause(s)                                           |   | Corrective Action                                                                                                                       |
|----------------------------------------------------------------|---|-------------------------------------------------------------|---|-----------------------------------------------------------------------------------------------------------------------------------------|
| Oil leak between crankcase and pumping section                 |   | Worn