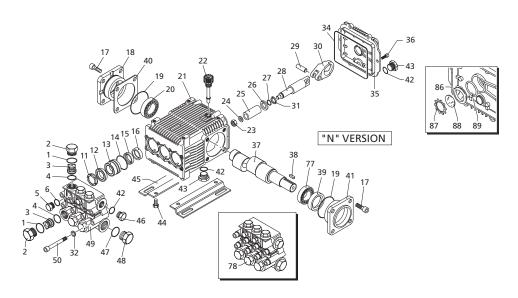

# Description

Plunger Pumps are designed for a wide variety of high pressure washing applications. They are constructed of die-cast bodies and feature a forged brass head. Internal components include special thick solid ceramic plungers for long life and durability. Precision cast cooling fins are anodized for maximum heat dissipation. Oversized tapered roller bearings and the precision supports assure proper shaft alignment and maximum life. Valve cages of special designed Ultra-Form provide positive seating and extended life. One-piece connecting rods are either a special alloy aluminum or bronze oversized for strength and load disbursement. These pumps are designed for gearbox, belt drive, or coupling drive systems, electric motor 182-184 frame driven systems, or gasoline engine driven systems.