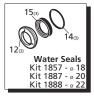

sucking air                                                          | 1 | Check water supply is turned on                                                                                         |
|                                                            | 2 | Pulley loose on crankshaft                                                         | 2 | Check key and tighten set screw                                                                                         |
|                                                            | 3 | Broken or worn bearing                                                             | 3 | Replace bearing                                                                                                         |



# **RK** 1450 RPM



# **Repair Kits**











# Special Parts / Kits

|       | Special Fales / Kits                |      |
|-------|-------------------------------------|------|
| Code  | Description                         | Qty. |
| 2809  | Viton water seals Ø18               | 1    |
| 2810  | Viton water seals ø20               | 1    |
| 2811  | Viton water seals ø22               | 1    |
| 2819  | Kit for up to 180° F ø18 High Temp  | 1    |
| 2820  | Kit for up to 180° F ø20 High Temp  | 1    |
| 1837  | Rail Kit 5/8" - 2 Rails & 4 Bolts   | 1    |
| 2633  | Rail Kit 1-3/4" - 2 Rails & 4 Bolts | 1    |
| 2633H | Rail Kit 2-5/8" - 2 Rails & 4 Bolts | 1    |
|       |                                     |      |

| Ро       | s. | Code             | Description                          | Qty.                 |
|---------