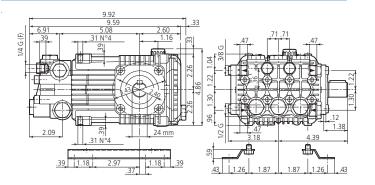

Figure 1 -RKHN

Figure 2 - RK-F17

Figure 3 - RK-F24

| RK 1450 rpm N Version                                                                                                                                                         |                                                                    |                                                                                      |  |  |  |  |  |  |  |  |  |
|-------------------------------------------------------------------------------------------------------------------------------------------------------------------------------|--------------------------------------------------------------------|--------------------------------------------------------------------------------------|--|--|--|--|--|--|--|--|--|
| Model                                                                                                                                                                         | Max GPM                                                            | Max PSI                                                                              |  |  |  |  |  |  |  |  |  |
| RK11.14N                                                                                                                                                                      | 2.9                                                                | 2000                                                                                 |  |  |  |  |  |  |  |  |  |
| RK11.20HN                                                                                                                                                                     | 2.9                                                                | 2900                                                                                 |  |  |  |  |  |  |  |  |  |
| RK13.12N                                                                                                                                                                      | 3.43                                                               | 1740                                                                                 |  |  |  |  |  |  |  |  |  |
| RK13.20HN                                                                                                                                                                     | 3.43                                                               | 2900                                                                                 |  |  |  |  |  |  |  |  |  |
| RK14.16N                                                                                                                                                                      | 3.7                                                                | 2300                                                                                 |  |  |  |  |  |  |  |  |  |
| RK15.15N                                                                                                                                                                      | 3.96                                                               | 2200                                                                                 |  |  |  |  |  |  |  |  |  |
| RK15.20HN                                                                                                                                                                     | 3.96                                                               | 2900                                                                                 |  |  |  |  |  |  |  |  |  |
| RK15.28HN                                                                                                                                                                     | 3.96                                                               | 4000                                                                                 |  |  |  |  |  |  |  |  |  |
| RK18.20HN                                                                                                                                                                     | 4.75                                                               | 2900                                                                                 |  |  |  |  |  |  |  |  |  |
| RK18.28H                                                                                                                                                                      | 4.75                                                               | 4000                                                                                 |  |  |  |  |  |  |  |  |  |
| RK21.20HN                                                                                                                                                                     | 5.55                                                               | 2900                                                                                 |  |  |  |  |  |  |  |  |  |
| RKA 1750 rpm N                                                                                                                                                                |                                                                    |                                                                                      |  |  |  |  |  |  |  |  |  |
|                                                                                                                                                                               |                                                                    |                                                                                      |  |  |  |  |  |  |  |  |  |
| Model                                                                                                                                                                         | Max GPM                                                            | Max PSI                                                                              |  |  |  |  |  |  |  |  |  |
| RKA3.5G25N                                                                                                                                                                    | 3.5                                                                | 2500                                                                                 |  |  |  |  |  |  |  |  |  |
| RKA3.5G25N<br>RKA3.5G30N                                                                                                                                                      | 3.5<br>3.5                                                         | 2500<br>3000                                                                         |  |  |  |  |  |  |  |  |  |
| RKA3.5G25N<br>RKA3.5G30N<br>RKA3.5G40HN                                                                                                                                       | 3.5<br>3.5<br>3.5                                                  | 2500<br>3000<br>4000                                                                 |  |  |  |  |  |  |  |  |  |
| RKA3.5G25N<br>RKA3.5G30N<br>RKA3.5G40HN<br>RKA4G20N                                                                                                                           | 3.5<br>3.5<br>3.5<br>4.0                                           | 2500<br>3000<br>4000<br>2000                                                         |  |  |  |  |  |  |  |  |  |
| RKA3.5G25N<br>RKA3.5G30N<br>RKA3.5G40HN<br>RKA4G20N<br>RKA4G30N                                                                                                               | 3.5<br>3.5<br>3.5<br>4.0<br>4.0                                    | 2500<br>3000<br>4000<br>2000<br>3000                                                 |  |  |  |  |  |  |  |  |  |
| RKA3.5G25N<br>RKA3.5G30N<br>RKA3.5G40HN<br>RKA4G20N<br>RKA4G30N<br>RKA4G30HN                                                                                                  | 3.5<br>3.5<br>3.5<br>4.0<br>4.0<br>4.0                             | 2500<br>3000<br>4000<br>2000<br>3000<br>3000                                         |  |  |  |  |  |  |  |  |  |
| RKA3.5G25N<br>RKA3.5G30N<br>RKA3.5G40HN<br>RKA4G20N<br>RKA4G30N<br>RKA4G30HN<br>RKA4G35N                                                                                      | 3.5<br>3.5<br>3.5<br>4.0<br>4.0<br>4.0<br>4.0                      | 2500<br>3000<br>4000<br>2000<br>3000<br>3000<br>3500                                 |  |  |  |  |  |  |  |  |  |
| RKA3.5G25N<br>RKA3.5G30N<br>RKA3.5G40HN<br>RKA4G20N<br>RKA4G30N<br>RKA4G30HN<br>RKA4G35N<br>RKA4G4G40HN                                                                       | 3.5<br>3.5<br>3.5<br>4.0<br>4.0<br>4.0<br>4.0                      | 2500<br>3000<br>4000<br>2000<br>3000<br>3000<br>3500<br>4000                         |  |  |  |  |  |  |  |  |  |
| RKA3.5G25N<br>RKA3.5G30N<br>RKA3.5G40HN<br>RKA4G20N<br>RKA4G30N<br>RKA4G30HN<br>RKA4G35N<br>RKA4G40HN<br>RKA4.5G17N                                                           | 3.5<br>3.5<br>3.5<br>4.0<br>4.0<br>4.0<br>4.0<br>4.0               | 2500<br>3000<br>4000<br>2000<br>3000<br>3000<br>3500<br>4000<br>1700                 |  |  |  |  |  |  |  |  |  |
| RKA3.5G25N<br>RKA3.5G30N<br>RKA3.5G40HN<br>RKA4G20N<br>RKA4G30N<br>RKA4G30HN<br>RKA4G35N<br>RKA4G40HN<br>RKA4.5G17N<br>RKA4.5G25HN                                            | 3.5<br>3.5<br>3.5<br>4.0<br>4.0<br>4.0<br>4.0<br>4.0<br>4.5        | 2500<br>3000<br>4000<br>2000<br>3000<br>3000<br>3500<br>4000<br>1700<br>2500         |  |  |  |  |  |  |  |  |  |
| RKA3.5G25N<br>RKA3.5G30N<br>RKA3.5G30N<br>RKA4G20N<br>RKA4G30N<br>RKA4G30HN<br>RKA4G35N<br>RKA4G35N<br>RKA4.5G17N<br>RKA4.5G17N<br>RKA4.5G25HN<br>RKA4.5G35HN                 | 3.5<br>3.5<br>3.5<br>4.0<br>4.0<br>4.0<br>4.0<br>4.5<br>4.5        | 2500<br>3000<br>4000<br>2000<br>3000<br>3000<br>3500<br>4000<br>1700<br>2500<br>3500 |  |  |  |  |  |  |  |  |  |
| RKA3.5G25N<br>RKA3.5G30N<br>RKA3.5G30N<br>RKA4G20N<br>RKA4G30N<br>RKA4G30HN<br>RKA4G35N<br>RKA4G40HN<br>RKA4.5G17N<br>RKA4.5G25HN<br>RKA4.5G35HN<br>RKA4.5G35HN<br>RKA5.5G13N | 3.5<br>3.5<br>3.5<br>4.0<br>4.0<br>4.0<br>4.0<br>4.5<br>4.5<br>5.5 | 2500<br>3000<br>4000<br>2000<br>3000<br>3500<br>4000<br>1700<br>2500<br>3500<br>1300 |  |  |  |  |  |  |  |  |  |
| RKA3.5G25N<br>RKA3.5G30N<br>RKA3.5G30N<br>RKA4G20N<br>RKA4G30N<br>RKA4G30HN<br>RKA4G35N<br>RKA4G35N<br>RKA4.5G17N<br>RKA4.5G17N<br>RKA4.5G25HN<br>RKA4.5G35HN                 | 3.5<br>3.5<br>3.5<br>4.0<br>4.0<br>4.0<br>4.0<br>4.5<br>4.5        | 2500<br>3000<br>4000<br>2000<br>3000<br>3000<br>3500<br>4000<br>1700<br>2500<br>3500 |  |  |  |  |  |  |  |  |  |

4000

4000

5.5

RKV5G40HD-F24

RKV5.5G40HD-F24

RK

N version Solid shaft pump / ø 24 mm

RKA

E version + F17 Hollow shaft pump ø 1"1/8

RKV

D version + F24 Hollow shaft pump Ø 1"