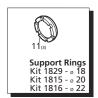

ing air                                                          | 1 | Check water supply is turned on                                                                                         |
|                                                            | 2 | Pulley loose on crankshaft                                                         | 2 | Check key and tighten set screw                                                                                         |
|                                                            | 3 | Broken or worn bearing                                                             | 3 | Replace bearing                                                                                                         |



# **RK** 1450 RPM



# **Repair Kits**











# Special Parts / Kits

|       | Special Fales / Kits                |      |
|-------|-------------------------------------|------|
| Code  | Description                         | Qty. |
| 2809  | Viton water seals Ø18               | 1    |
| 2810  | Viton water seals ø20               | 1    |
| 2811  | Viton water seals ø22               | 1    |
| 2819  | Kit for up to 180° F ø18 High Temp  | 1    |
| 2820  | Kit for up to 180° F ø20 High Temp  | 1    |
| 1837  | Rail Kit 5/8" - 2 Rails & 4 Bolts   | 1    |
| 2633  | Rail Kit 1-3/4" - 2 Rails & 4 Bolts | 1    |
| 2633H | Rail Kit 2-5/8" - 2 Rails & 4 Bolts | 1    |
|       |                                     |      |

| Ро       | s. | Code             | Description                          | Qty.                 |
|----------|--