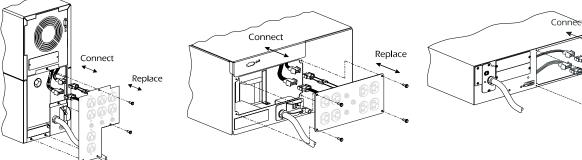

## Installation

Note: Illustrations in this document may differ slightly from the actual hardware.

- Unpack and inspect the accessory receptacle plate. Notify the carrier and dealer if there is damage. Recycle the
  packaging or dispose of it properly.
- 2. Prepare the UPS for installation. Shut down and unplug all connected loads.
- 3. Turn off the UPS. Disconnect the UPS from utility power.
- 4. Unscrew the receptacle plate at the rear of the UPS. See figures below.
- 5. Pull the plate out gently so that the in-line connectors are accessible.
- Press the locking tabs on the sides of the connectors and pull the connectors apart. Do not pull on the wires. Set aside the old plate.
- 7. Align the new receptacle plate behind the UPS.
- 8. Match the corresponding connectors and snap together. See figures below.
- 9. Replace the receptacle plate and screws. See figures below.
- 10. Connect the UPS to utility power. Connect the loads. Turn on the UPS.

Figure 1: Figure 2: Figure 3:

Tower UPS and plate 5U rack-mount UPS and plate configuration configuration configuration configuration

Replace

Free Manuals Download Website

http://myh66.com

http://usermanuals.us