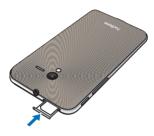

#### Installing the micro SIM card

Before you can start using your PadFone 2, you need to install a micro Subscriber Identity Module (micro SIM) card.

To install the SIM card:

# Remove the micro SIM card tray

#### Install the micro SIM card

### Replace the micro SIM card tray