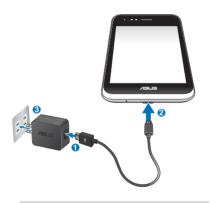

# **Charging your PadFone 2**

After installing your SIM card, we strongly recommend that you charge your device fully before turning it  $\mbox{ON}.$ 

To charge your PadFone 2:

- Connect the USB connector into the power adapter's USB port.
- Connect the PadFone 2 connector into your PadFone 2.
- 3. Plug the power adapter into a wall socket.

#### NOTICE:

- Use only the power adapter that comes with your device.
   Using a different power adapter may damage your device.
  - Using the bundled power adapter and PadFone 2 signal cable to connect your PadFone 2 to a power outlet is the best way to charge your PadFone 2.
- The input voltage range between the wall outlet and this adapter is AC 100V - 240V. The output voltage through the micro USB cable is DC 5V, 2A.