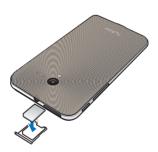

njury or damage to your device.

**NOTE:** This bundled Quick Start Guide is for reference only and is subject to change without prior notice. For the latest updates and more detailed information, please visit **www.asus.com**.

# Getting to know your PadFone 2 Front features







WARNING: If you plan to use your PadFone 2 with a PadFone 2 Station, we do not recommend adding a protective film or cover to your PadFone 2 as it can result in difficulty when inserting/removing the PadFone 2 to/from the PadFone 2 Station.

#### Rear features







#### Installing the micro SIM card

Before you can start using your PadFone 2, you need to install a micro Subscriber Identity Module (micro SIM) card.

To install the SIM card:

# Remove the micro SIM card tray



#### Install the micro SIM card



### Replace the micro SIM card tray





# **Charging your PadFone 2**

After installing your SIM card, we strongly recommend that you charge your device fully before turning it  $\mbox{ON}.$ 

To charge your PadFone 2:

- Connect the USB connector into the power adapter's USB port.
- Connect the PadFone 2 connector into your PadFone 2.
- 3. Plug the power adapter into a wall socket.



#### NOTICE:

- Use only the power adapter that comes with your device.
   Using a different power adapter may damage your device.
  - Using the bundled power adapter and PadFone 2 signal cable to connect your PadFone 2 to a power outlet is the best way to charge your PadFone 2.
- The input voltage range between the wall outlet and this adapter is AC 100V - 240V. The output voltage through the micro USB c