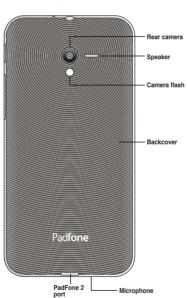

nd to the owners' benefit, without intent to infrince.





Thank you for purchasing another awesome ASUS product! Before you start, ensure that you have read all the safety information and operating instructions in the **Important Notices** to prevent injury or damage to your device.

**NOTE:** This bundled Quick Start Guide is for reference only and is subject to change without prior notice. For the latest updates and more detailed information, please visit **www.asus.com**.

# Getting to know your PadFone 2 Front features







WARNING: If you plan to use your PadFone 2 with a PadFone 2 Station, we do not recommend adding a protective film or cover to your PadFone 2 as it can result in difficulty when inserting/removing the PadFone 2 to/from the PadFone 2 Station.

#### Rear features







#### Installing the micro SIM card

Before you can start using your PadFone 2, you need to install a micro Subscriber Identity Module (micro SIM) card.

To install the SIM card:

# Remove the micro SIM card tray



#### Install the micro SIM card



### Replace the micro SIM card tray





# **Charging your PadFone 2**

After installing your SIM card, we strongly recommend that you charge your device fully before turning it  $\mbox{ON}.$ 

To charge your PadFone 2:

- Connect the USB connector into the power adapter's USB port.
- Connect the PadFone 2 connector into your PadFone 2.
- 3. Plug the power adapter into a wall socket.



#### NOTICE:

- Use only the power adapter that comes with your device.
   Using a different power adapter may damage your device.
  - Using the bundled p