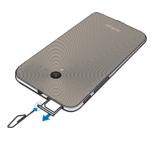

#### Installing the micro SIM card

Before you can start using your PadFone 2, you need to install a micro Subscriber Identity Module (micro SIM) card.

To install the SIM card:

# Remove the micro SIM card tray