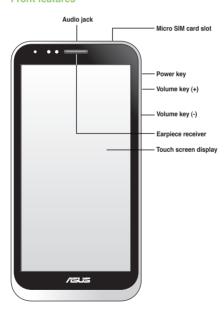

# Getting to know your PadFone 2 Front features

WARNING: If you plan to use your PadFone 2 with a PadFone 2 Station, we do not recommend adding a protective film or cover to your PadFone 2 as it can result in difficulty when inserting/removing the PadFone 2 to/from the PadFone 2 Station.