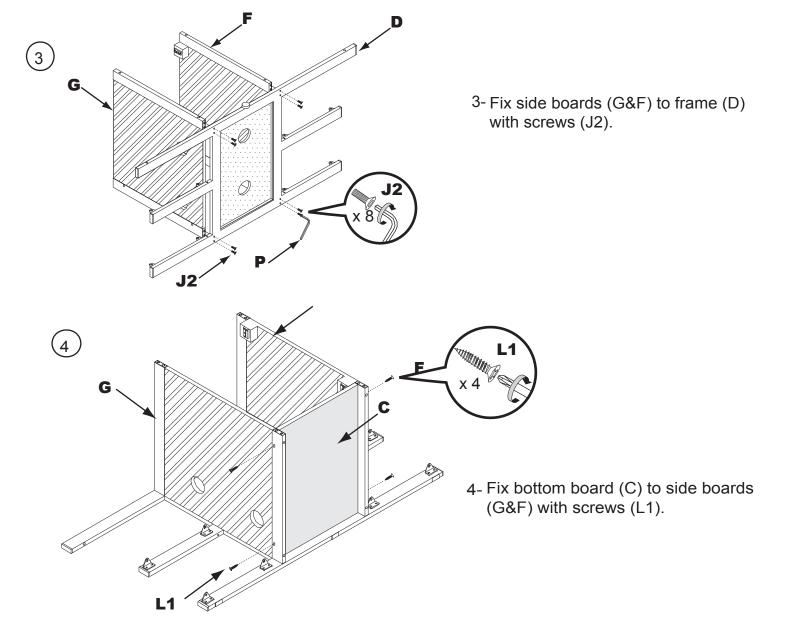

6-Fix the parts of hinge(T) to side board(F) with screws (L)

8-Fasten glass (B) to the frames (D&E) with screws (J). Fix the rubber Feet (Q) on the frame (D&E)

9- Turn unit to upright position,fasten top glass (A) to the frames (D&E) with screws (J1).