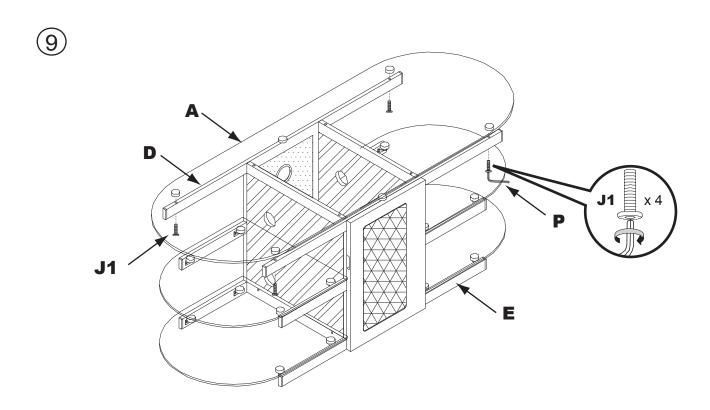

6-Fix the parts of hinge(T) to side board(F) with screws (L)

8-Fasten glass (B) to the frames (D&E) with screws (J). Fix the rubber Feet (Q) on the frame (D&E)

9- Turn unit to upright position,fasten top glass (A) to the frames (D&E) with screws (J1).