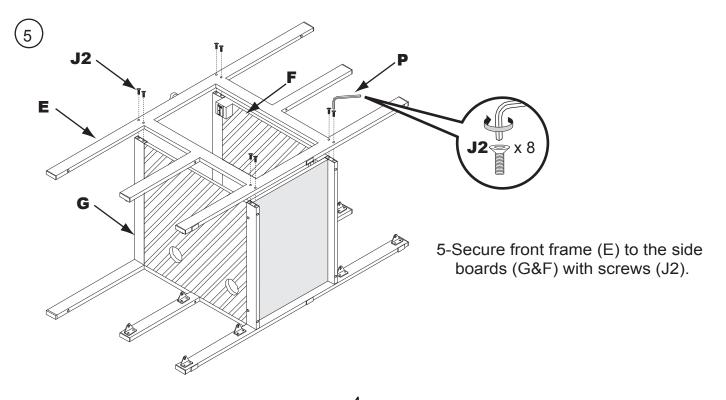

6-Fix the parts of hinge(T) to side board(F) with screws (L)

8-Fasten glass (B) to the frames (D&E) with screws (J). Fix the rubber Feet (Q) on the frame (D&E)

9- Turn unit to upright position,fasten top glass (A) to the frames (D&E) with screws (J1).