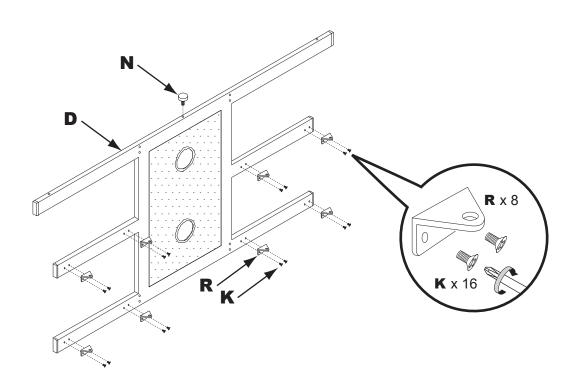

 $\widehat{1}$ 

1-Fasten glass supporter (R) to the frame (E) with screws (K). Fasten glass protector (N) to the frames (E).

(2)

2-Fasten glass supporter (R) to the frames (D) with screws (K). Fasten glass protector (N) to the frames (D) .