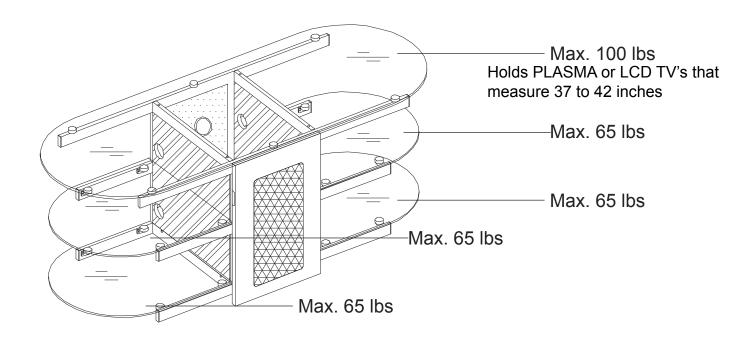

### Item# 36835514 Stealth TV Stand

Fits PLASMA or LCD TV's THAT MEASURE 37 to 42 inches. If parts are missing, DO NOT return to the store. To order missing / replacement parts assembly assistance please call 1-800-747-2660 or mail customer\_relations@atlantic-inc.com.

## Caution:

Never let children climb on furniture or play with furniture.

Do not sit or stand on furniture.

Do not place a TV that is heavier than the recommended load rating on the furniture surface.

Do not overload shelves.