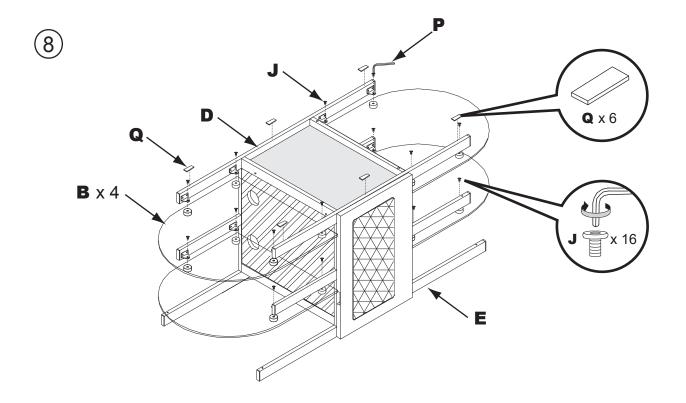

6-Fix the parts of hinge(T) to side board(F) with screws (L)

8-Fasten glass (B) to the frames (D&E) with screws (J). Fix the rubber Feet (Q) on the frame (D&E)

9- Turn unit to upright position,fasten top glass (A) to the frames (D&E) with screws (J1).