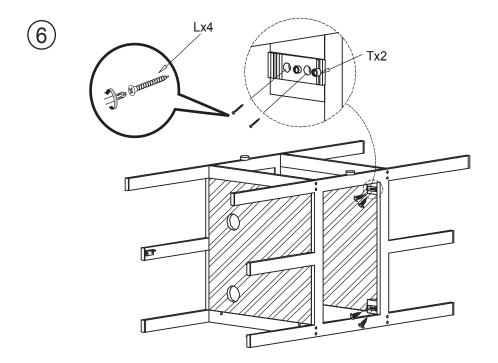

6-Fix the parts of hinge(T) to side board(F) with screws (L)

8-Fasten glass (B) to the frames (D&E) with screws (J). Fix the rubber Feet (Q) on the frame (D&E)

9- Turn unit to upright position,fasten top glass (A) to the frames (D&E) with screws (J1).