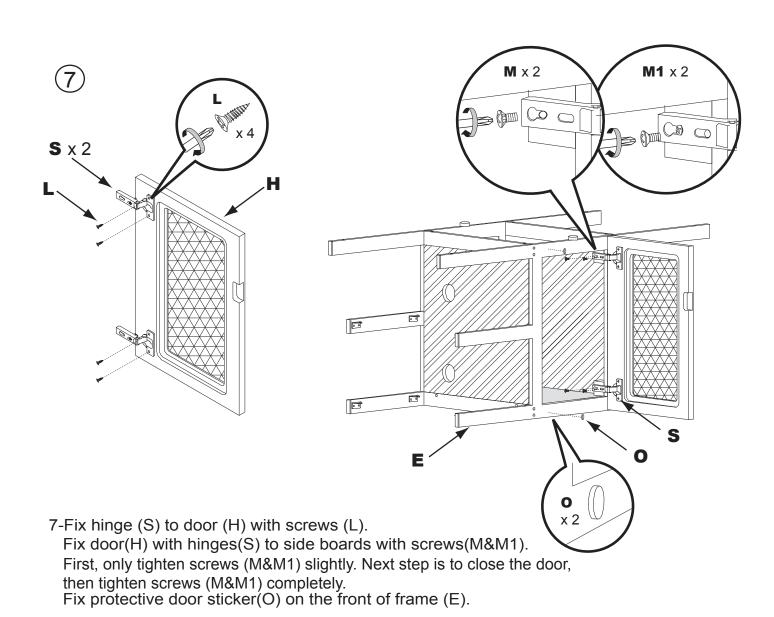

6-Fix the parts of hinge(T) to side board(F) with screws (L)

8-Fasten glass (B) to the frames (D&E) with screws (J). Fix the rubber Feet (Q) on the frame (D&E)

9- Turn unit to upright position,fasten top glass (A) to the frames (D&E) with screws (J1).