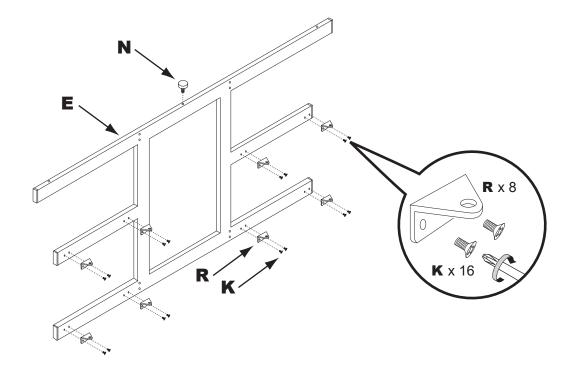

 $\widehat{1}$ 

1-Fasten glass supporter (R) to the frame (E) with screws (K). Fasten glass protector (N) to the frames (E).

(2)

2-Fasten glass supporter (R) to the frames (D) with screws (K). Fasten glass protector (N) to the frames (D) .