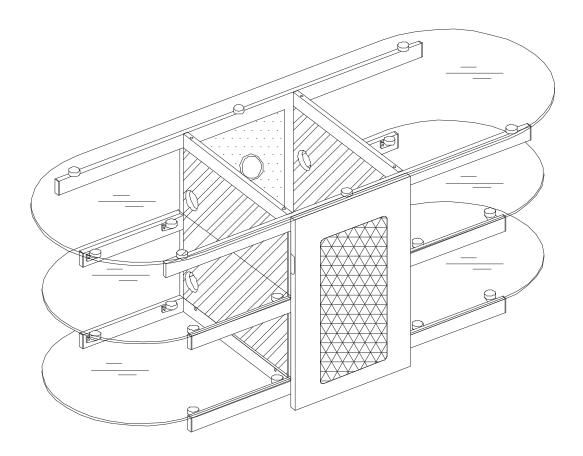

### Item# 36835514 Stealth TV Stand

Fits PLASMA or LCD TV's THAT MEASURE 37 to 42 inches. If parts are missing, DO NOT return to the store. To order missing / replacement parts assembly assistance please call 1-800-747-2660 or mail customer\_relations@atlantic-inc.com.