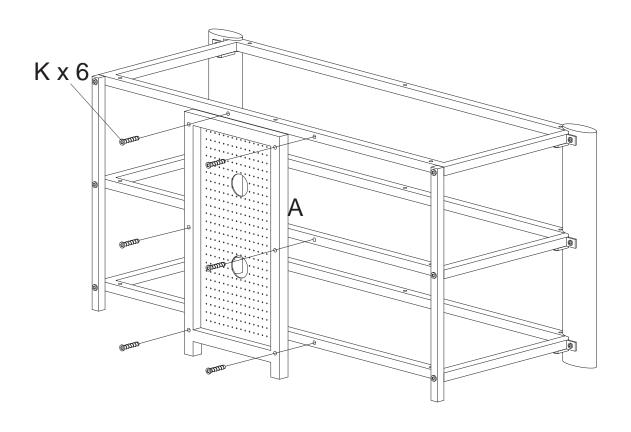

1. Attach frames (E&F) to the pillars (B&C) with screws (I).

2. Fasten pillars (D) to the frames (E&F) with screws (J)

K

3. Attach back panel (A) to the unit with screws (K).

4. Insert pads (L) into frames (E&F).