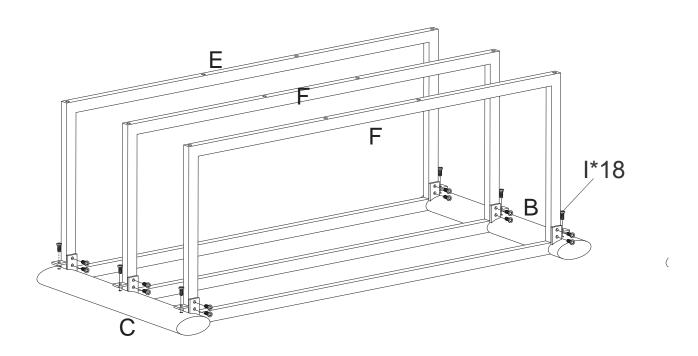

### **Care Instructions:**

Use electrostatic dust cloths to clean furniture.

Do not set hot or cold containers directly on the furniture surface.

| Item | Components parts list                            | Qty |
|------|--------------------------------------------------|-----|
| А    |                                                  | 1   |
| В    |                                                  | 1   |
| С    |                                                  | 1   |
| D    | <del>(                                    </del> | 2   |
| Е    |                                                  | 1   |
| F    |                                                  | 2   |
| G    |                                                  | 1   |
| Н    |                                                  | 2   |

1. Attach frames (E&F) to the pillars (B&C) with screws (I).

2. Fasten pillars (D) to the frames (E&F) with screws (J)

K

3. Attach back panel (A) to the unit with screws (K).

4. Insert pads (L) into frames (E&F).

5. Place glass (G&H) on the pads.

Note: Handle items with glass with extra care. Use eye and hand protection. Improper handling can result in cuts or lacerations.

Download from Www.Somanuals.com. All Manuals Search And Download.