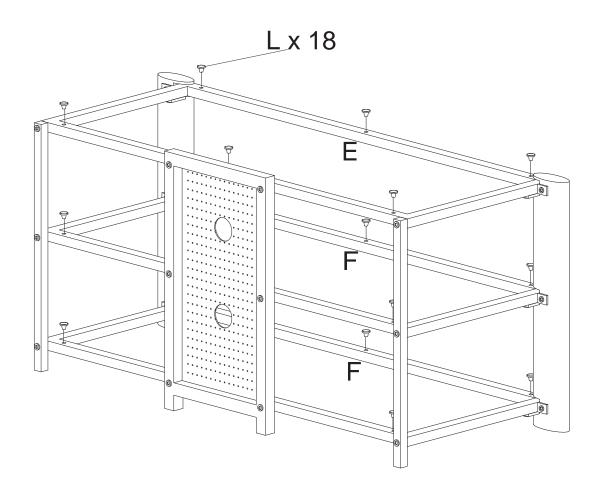

| Item | Components parts list | Qty |
|------|-----------------------|-----|
| I    |                       | 18  |
| J    |                       | 6   |
| K    |                       | 6   |
| L    |                       | 18  |
| М    |                       | 1   |

1. Attach frames (E&F) to the pillars (B&C) with screws (I).

2. Fasten pillars (D) to the frames (E&F) with screws (J)

K

3. Attach back panel (A) to the unit with screws (K).

4. Insert pads (L) into frames (E&F).