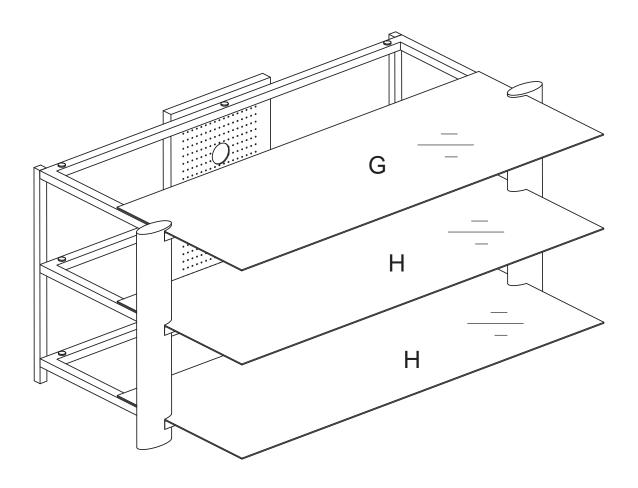

### **Care Instructions:**

Use electrostatic dust cloths to clean furniture.

Do not set hot or cold containers directly on the furniture surface.

| Item | Components parts list                            | Qty |
|------|--------------------------------------------------|-----|
| А    |                                                  | 1   |
| В    |                                                  | 1   |
| С    |                                                  | 1   |
| D    | <del>(                                    </del> | 2   |
| Е    |                                                  | 1   |
| F    |                                                  | 2   |
| G    |                                                  | 1   |
| Н    |                                                  | 2   |

5. Place glass (G&H) on the pads.

Note: Handle items with glass with extra care. Use eye and hand protection. Improper handling can result in cuts or lacerations.

Download from Www.Somanuals.com. All Manuals Search And Download.