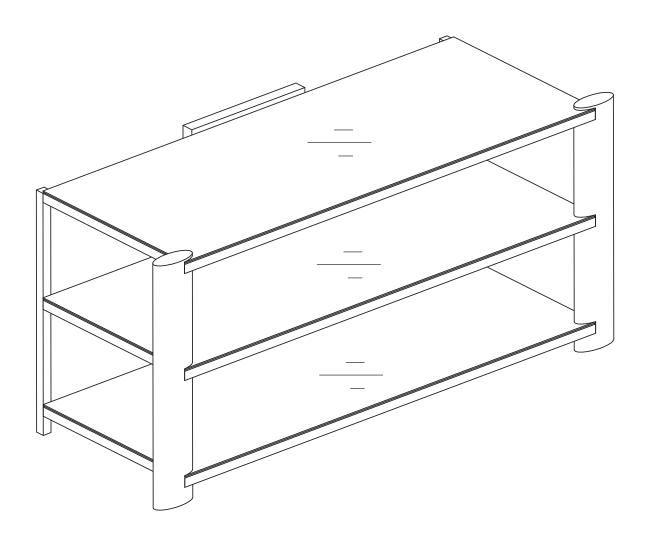

## Item #67035416 Nero TV Stand

Fits audio and video equipment. If parts are missing, DO NOT return to the store. To order missing / replacement parts or assembly assistance please call 1-800-747-2660 or mail customer\_relations@atlantic-inc.com.

## Caution:

Never let children climb on furniture or play with furniture.

Do not sit or stand on furniture.

Do not place a TV that is heavier than the recommended load rating on the furniture surface.

Do not overload shelves.

Use care when moving furniture. Furniture can tip over if moved improperly.

Only move furniture when it is empty of TV or other electronic components.

Handle items with glass with extra care. Use eye and hand protection.