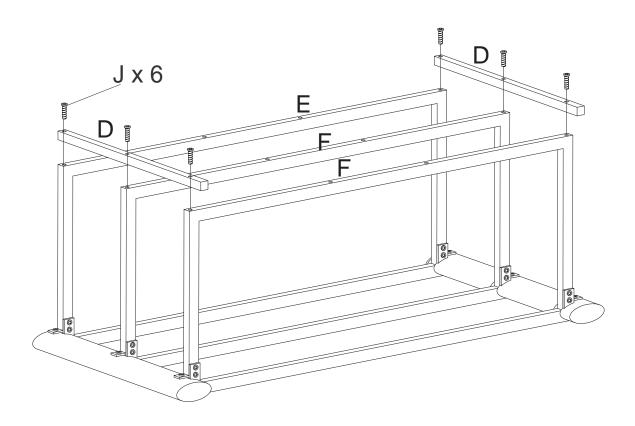

1. Attach frames (E&F) to the pillars (B&C) with screws (I).

2. Fasten pillars (D) to the frames (E&F) with screws (J)

K

3. Attach back panel (A) to the unit with screws (K).

4. Insert pads (L) into frames (E&F).