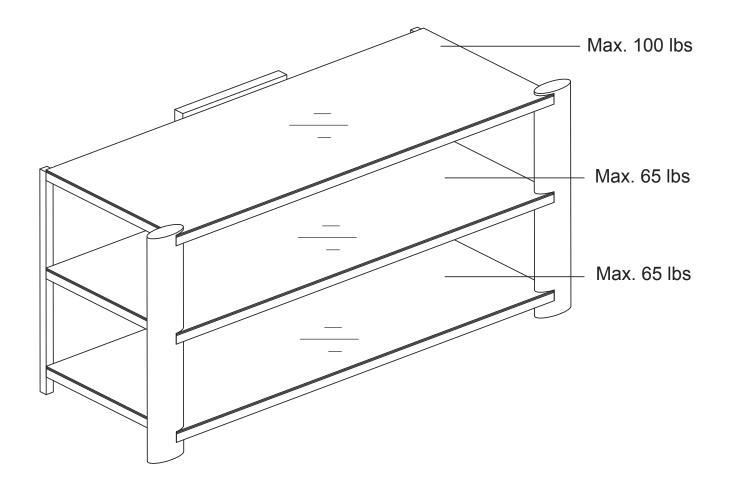

## Caution:

Never let children climb on furniture or play with furniture.

Do not sit or stand on furniture.

Do not place a TV that is heavier than the recommended load rating on the furniture surface.

Do not overload shelves.