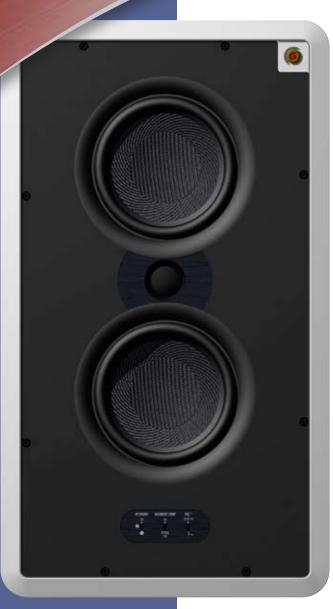

## IWCB-727 THX Closed-Box In-Wall

Now, we've taken the IWCB's to a new level, with the IWCB-727. The 727 is like a world-class athlete with all the right moves: fast, powerful, and adaptable to virtually any situation.

In fact, the 727's performance is so good, it's the very first speaker of any kind to earn THX's new stringent Select2 certification.

But the IWCB-727's performance goes beyond that of the others in our Closed-Box line. It uses two sophisticated 6 ½" carbon-fiber woofers in a 2 ½-way configuration, for maximum output, sensitivity, power-handling, and optimum midrange dispersion characteristics, as well as a brand-new version of our famous 1" LRT, for even better top-octave extension and greater HF power radiation.

Boundary Compensation, High Frequency Energy and Directivity switches

Solid MDF construction

Paintable grille and frame

Carbon fiber 6½" woofers

Atlantic Technology is a registered trademark of Atlantic Technology International. THX and THX Select2 are trademarks of THX Inc.