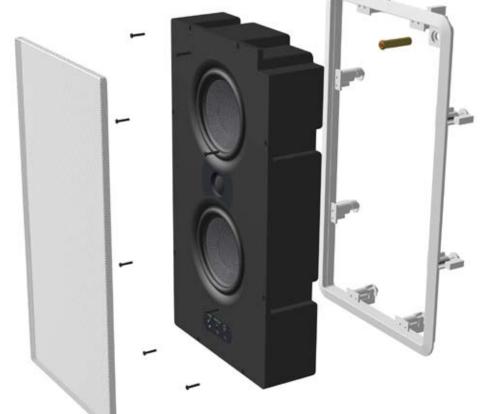

The 727 retains all the great features and technology of the IWCB-52, -525, and -626:

- Sealed MDF enclosure optimizes performance, removes acoustic variability of wall cavity
- Atlantic-exclusive Low Resonance Tweeter (LRT™) handles greater portion of sonic spectrum for wider dispersion throughout listening area
- Atlantic-exclusive Directional Vector Control (DVC™) electronically directs sound up or down without the mechanical or acoustic compromises of a "pivoting" tweeter assembly
- Separate grille/frame, speaker enclosure allows grille/frame to be installed/painted first; speaker portion can be added later
- Sound optimization controls for HF level, boundary compensation

But the IWCB-727's performance goes beyond that of the others in our Closed-Box line. It uses two sophisticated 6 ½" carbon-fiber woofers in a 2 ½-way configuration, for maximum output, sensitivity, power-handling, and optimum midrange dispersion characteristics, as well as a brand-new version of our famous 1" LRT, for even better top-octave extension and greater HF power radiation.

#### Installation-friendly three piece system

The systems are uniquely easy to mount, since their GFR grille/frame assemblies are sold separately. This means the installer can run the wire to the speaker locations, then mount and paint the grille/frames to match the room. The speaker assemblies can be installed at a later time if desired, optimizing the timing of the project.

Boundary Compensation, High Frequency Energy and Directivity switches

Solid MDF construction

Paintable grille and frame

Carbon fiber 6½" woofers

Atlantic Technology is a registered trademark of Atlantic Technology International. THX and THX Select2 are trademarks of THX Inc.

<sup>\*</sup>IR Receiver not included

For ease of installation and total flexibility/ convenience, the IWCB-727 uses the same grill/frame assembly and New Construction Bracket as the IWCB-626 (the GFR-626 and IN-NC-626).