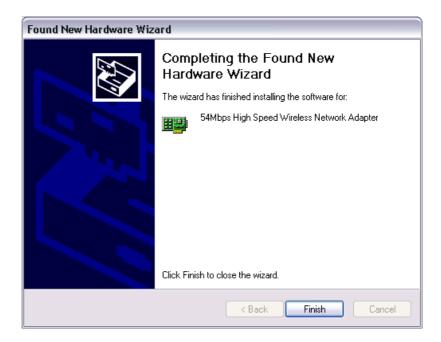

### **Driver installation**

Select the second option and click "**Next**" to continue.

Click "Continue Anyway" to continue

Click "**Finish**" to complete new hardware installation.

After successful installation, a utility program icon will appear on your desktop screen. To launch the utility, simply double-click the icon.