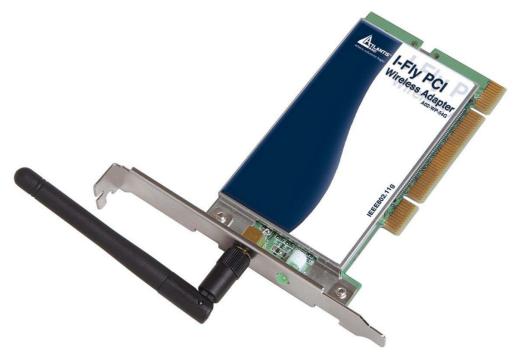

# where solutions begin

54Mbps Wireless Network PCI Adapter

QUICK START GUIDE

Please make sure TURN OFF your computer and remove the power cord from your PC. Open the computer case and then please insert the Wireless PCI Adapter into the empty PCI slot of your computer system. Once the Wireless PCI Adapter is installed, place the computer case back. Turn ON your computer and continue with **Installation setup.** 