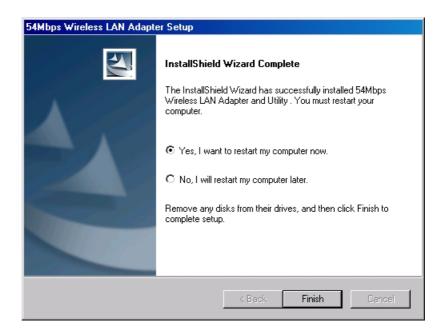

Follow the installation procedure:

InstallShield Wizard starts. Click "**Next**" to continue.

Click "**Next**" to install the program files in the default folder.

Select the second option, and click "Finish" to complete the installation.

### **Driver installation**

Select the second option and click "**Next**" to continue.

Click "Continue Anyway" to continue

Click "**Finish**" to complete new hardware installation.

After successful installation, a utility program icon will appear on your desktop screen. To launch the utility, simply double-click the icon.