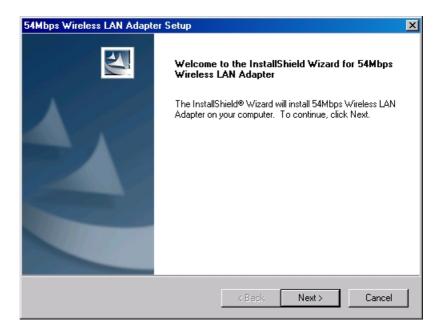

## **Utility installation**

Before insert PCMCIA Adapter into the PCMCIA slot of your computer, please install the Utility Program first.

- 1. Make sure that the card is not inserted in PCI slot
- 2. Turn on the PC and insert the installation Cd-Rom
- 3. Lunch the installation utility in the D:\Driver directory

Follow the installation procedure:

InstallShield Wizard starts. Click "**Next**" to continue.

Click "**Next**" to install the program files in the default folder.

Select the second option, and click "Finish" to complete the installation.