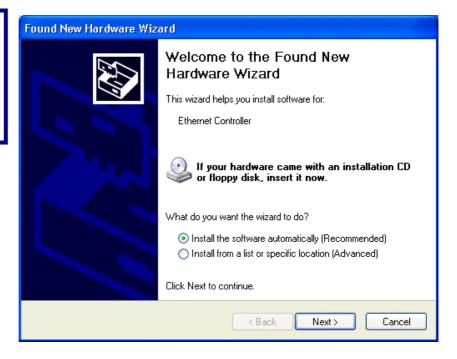

### **Driver installation**

Select the second option and click "**Next**" to continue.

Click "Continue Anyway" to continue

Click "**Finish**" to complete new hardware installation.

After successful installation, a utility program icon will appear on your desktop screen. To launch the utility, simply double-click the icon.