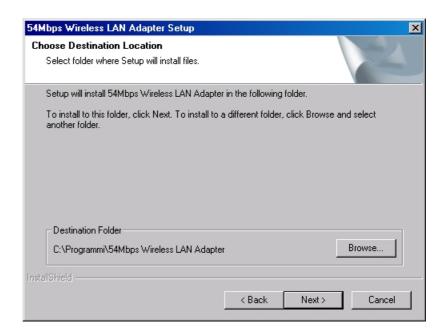

Follow the installation procedure:

InstallShield Wizard starts. Click "**Next**" to continue.

Click "**Next**" to install the program files in the default folder.

Select the second option, and click "Finish" to complete the installation.