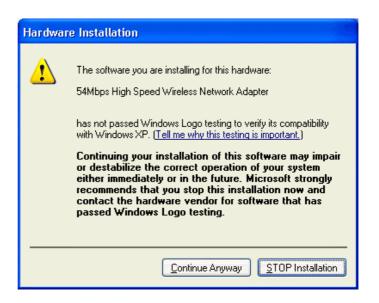

### **Driver installation**

Select the second option and click "**Next**" to continue.

Click "Continue Anyway" to continue

Click "**Finish**" to complete new hardware installation.

After successful installation, a utility program icon will appear on your desktop screen. To launch the utility, simply double-click the icon.