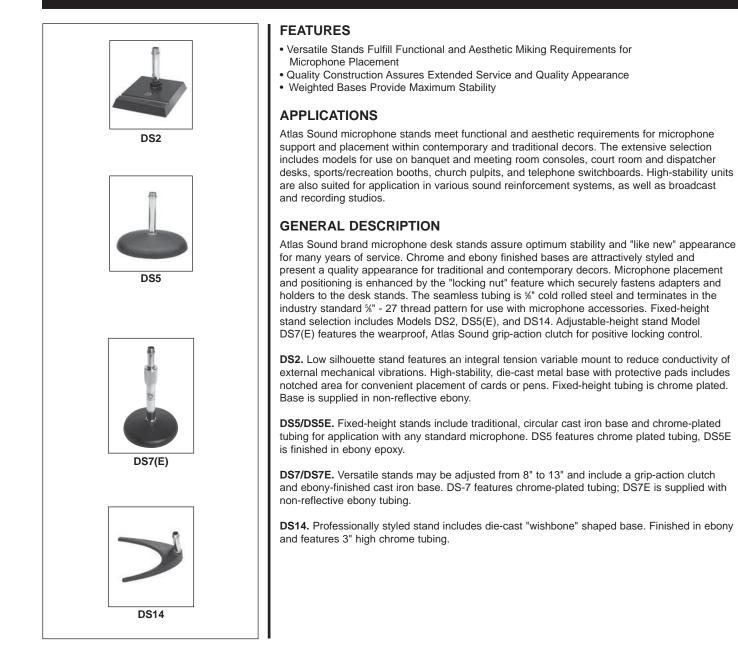

| MODEL | BASE        | STAND HEIGHT | BASE MATERIAL | BASE FINISH | TUBE FINISH | WEIGHT          |
|-------|-------------|--------------|---------------|-------------|-------------|-----------------|
| DS2   | 6" L x 4" W | 4"           | Cast Zinc     | Ebony       | Chrome      | 2 lbs. (1 kg)   |
| DS5   | 6" Dia.     | 5"           | Cast Iron     | Ebony       | Chrome      | 3 lbs. (1.4 kg) |
| DS5E  | 6" Dia.     | 5"           | Cast Iron     | Ebony       | Ebony       | 3 lbs. (1.4 kg) |
| DS7   | 6" Dia.     | 8" - 13"     | Cast Iron     | Ebony       | Chrome      | 3 lbs. (1.4 kg) |
| DS7E  | 6" Dia.     | 8" - 13"     | Cast Iron     | Ebony       | Ebony       | 3 lbs. (1.4 kg) |
| DS14  | Wishbone    | 3"           | Cast Iron     | Ebony       | Chrome      | 2 lbs. (1 kg)   |