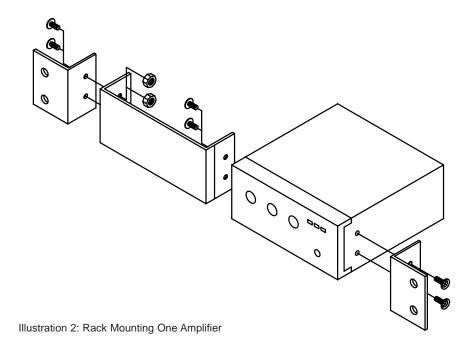

### Configuration #2 - Mounting one AA35 or PA601

- 1. Disconnect amplifier from electrical source.
- 2. Remove the four feet.
- 3. Remove front two screws from sides of amp.
- 4. Align and secure the chassis extension plate to a rack ear using the enclosed screws and nuts.
- 5. Align the rack ear and extension assembly to the chassis holes on the side of the amp.
- 6. Use the enclosed chassis screws to attach the rack ear and extension assembly to the chassis. Secure firmly, do not over tighten. Attach the other rack ear to the opposite side of the amp.
- 7. Install into rack using rack rail screws and washers provided.
- 8. Disregard any additional pieces.