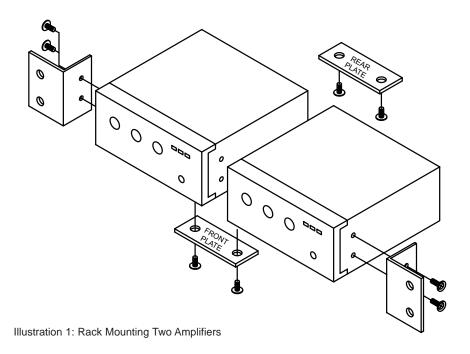

#### Configuration #1 - Mounting two AA35 or PA601 amplifiers or one AA35 with a PA601

- 1. Disconnect amplifier from electrical source.
- 2. Remove the four feet from the bottom of each unit.
- 3. Align and secure the two joiner plates to the bottom of units with the enclosed screws.

Note: Both plates must be attached, one towards the front and one towards the back.

- 4. Remove front two screws from the sides of the amps.
- 5. Align the enclosed rack ear to these chassis holes.
- 6. Use the enclosed chassis screws to attach the rack ears to either side of the amplifiers. Secure firmly, do not over tighten.
- 7. Install into rack using rack rail screws and washers provided.
- 8. Disregard any additional pieces.