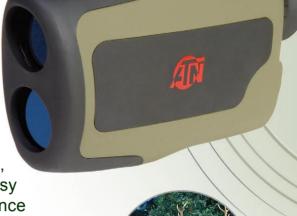

## RANGER EYE-800

## LASER RANGE FINDER

The Ranger Eye-800 is an advanced laser range finding system that rapidly provides an accurately measured distance out to 800 yards.

With its unique optical properties the Ranger Eye 800 provides sharp, clear images under all conditions. They feature 7x magnifications, multi-coated optics, +/- 1 yard accuracy, easy finger-tip operation and through-the-lens distance display.

The Ranger Eye 800 is adapted with the latest digital circuit design and optical system that are superior to other models in lens quality and reliability.

The Range Eye 800 is widely used to measure the distance of outdoor physical objects.