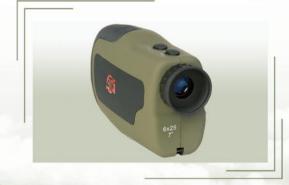

- Compact and lightweight
- High measuring accuracy
- Automatic power cut when not in use

| Effective range | 15-800 m/yds |
|-----------------|--------------|
| Tolerance       | ±1 m/yd      |
| Indicating time | 15 seconds   |
| Magnification   | 6x           |
| Objective       | 24 mm        |
| Field of View   | 7 degree     |
| Power supply    | DC3 volt     |
| Weight          | 180 grams    |
|                 |              |