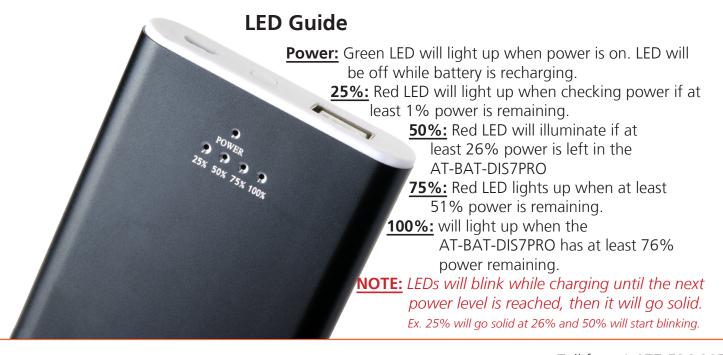

## **Panel Guide**

- **IN port:** The Micro USB port is used to recharge the AT-BAT-DIS7PRO. Connect to a PC or wall port to charge. Depending on the start level, it can take 3 to 4 hours to fully recharge the battery.
- **Power button:** Press once to turn AT-BAT-DIS7PRO on. Pressing a second time will display the current power level on the back panel LEDs.
- **NOTE:** The power button will not turn off the battery. The AT-BAT-DIS7PRO will auto turn off after 30 seconds of no connection.
- **OUT Port:** Use this port to power other devices such as AT-DIS7-PROHD or AT-HD800