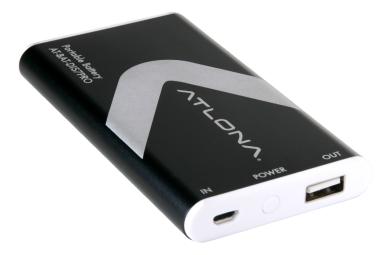

## **Panel Guide**

- **IN port:** The Micro USB port is used to recharge the AT-BAT-DIS7PRO. Connect to a PC or wall port to charge. Depending on the start level, it can take 3 to 4 hours to fully recharge the battery.
- **Power button:** Press once to turn AT-BAT-DIS7PRO on. Pressing a second time will display the current power level on the back panel LEDs.
- **NOTE:** The power button will not turn off the battery. The AT-BAT-DIS7PRO will auto turn off after 30 seconds of no connection.
- **OUT Port:** Use this port to power other devices such as AT-DIS7-PROHD or AT-HD800