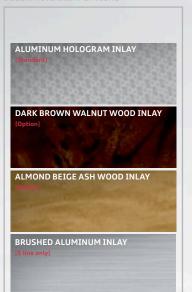

# BLACK LEATHER | ALUMINUM HOLOGRAM INLAY

DECORATIVE INLAY OPTIONS

\* Optional inlay shown

LIGHT GRAY LEATHER DARK BROWN WALNUT WOOD INLAY

CARDAMOM BEIGE LEATHER | ALMOND BEIGE ASH WOOD INLAY

BLACK LEATHER/PERFORATED ALCANTARA® | BRUSHED ALUMINUM INLAY [S line only]