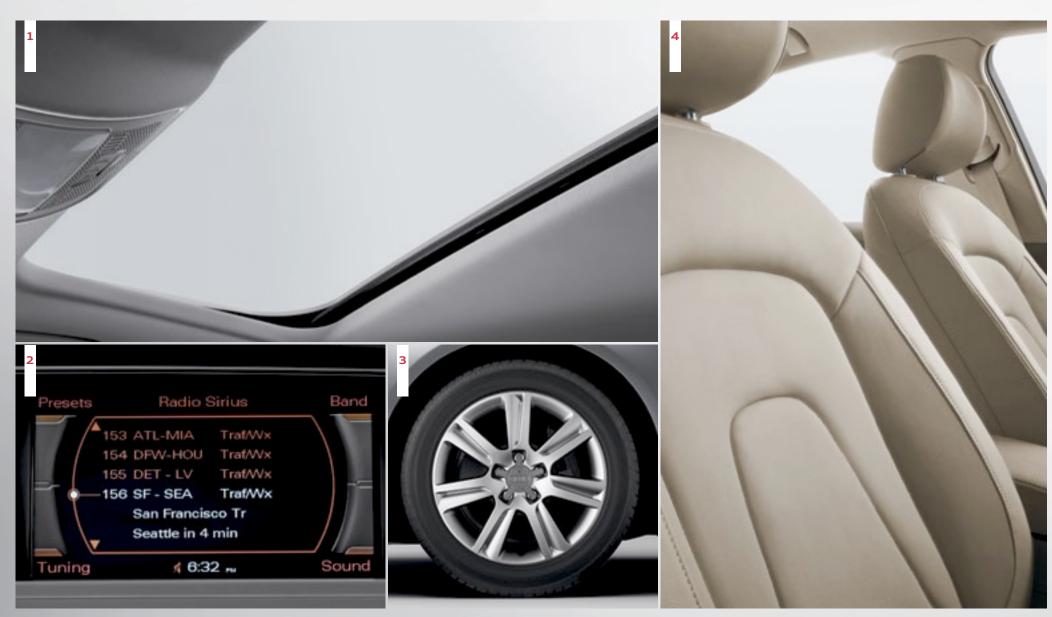

#### A4 Premium

- 5. Multifunction, leather-wrapped steering wheel | The unique steering wheel roller-interface controls let the driver operate volume, radio stations and CD tracks without taking their hands off of the wheel.
- 6. Power adjustable, heated exterior mirrors with integrated LED turn signals | The exterior rearview mirrors are electronically adjustable, heated to prevent fogging and house integrated LED turn signals.
- 7. Electronic cruise control | The Audi A4 comes equipped with electronic cruise control with coast, resume and accelerate features, conveniently located on a stalk on the steering column.
- 8. Power front seats with electric driver lumbar | The power front seats allow the driver and passenger to adjust the seats' forward/backward position, height, driver lumbar support and angle of seat cushion and seatback.
- Backlit instrument cluster | The backlit instrument cluster gives the
  driver convenient and easily accessible information vital to the driving
  experience. Functions include tachometer, speedometer, digital clock
  with date, fuel gauge and coolant temperature gauge.
- \* Tire pressure monitoring system | The tire pressure monitoring system notifies the driver when tire pressure is above or below acceptable levels. It oversees the pressure in all four tires while the car is being driven and warns the driver in the event of pressure loss with symbols in the driver information system.

Features listed are standard on the Premium model unless otherwise noted.

A4 Premium