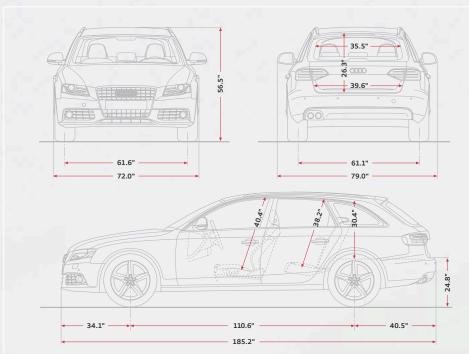

|          |



# **A4** Model Configurations

2.0 TFSI° with multitronic° CVT and FrontTrak° front-wheel drive
2.0 TFSI° with six-speed manual transmission and quattro° all-wheel drive
2.0 TFSI° with six-speed Tiptronic° transmission and quattro° all-wheel drive

## **Power and Performance**

- + 2.0 liter turbocharged, DOHC in-line four-cylinder engine with FSI® direct injection, variable valve timing and Audi valvelift system
- + Bore: 3.25 in. Stroke: 3.65 in. Compression ratio: 9.6:1
- + Horsepower: 211 hp @ 4300-6000 rpm Torque: 258 lb-ft. @ 1500-4200 rpm
- + 0-60 MPH in seconds multitronic\*: 7.1, Manual: 6.4, Tiptronic\*: 6.6
- + Top track speed\*: 130 MPH
- + Fuel economy estimate, city/highway\*: multitronic\*: 23/30 MPG; Manual: 22/30 MPG; Tiptronic\*: 21/27 MPG

# A4 Avant



# **S4** Model Configurations

3.0 TFSI® with six-speed manual transmission and quattro® all-wheel drive 3.0 TFSI® with seven-speed dual-clutch S tronic® transmission and quattro® all-wheel drive

# Power and Performance

- + 3.0 liter supercharged, DOHC V6 gasoline engine with dual intercoolers, FSI® direct injection and variable valve timing
- + Bore: 3.33 in. Stroke: 3.5 in. Compression ratio: 10.3:1
- + Horsepower: 333 hp @ 5500-7000 rpm Torque: 325 lb-ft. @ 2900-5300 rpm
- + 0-60 MPH in seconds Manual: 4.9, S tronic®: 4.9
- + Top track speed\*: 155 MPH
- + Fuel economy estimate, city/highway<sup>s</sup>: N/A

# A4 S4 Sedan



Top track speed electronically limited to 130 MPH in the U.S. Obey all local speed and traffic laws. \$EPA estimate not available at the time of printing the U