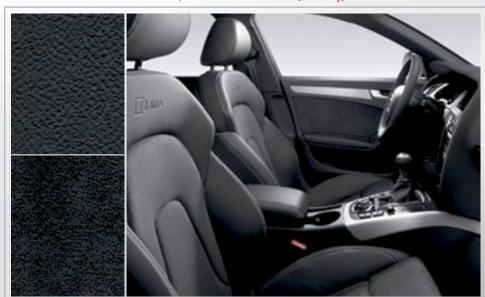

#### A4 | S4 Premium Plus

Download from Www.Somanuals.com. All Manuals Search And Download.

#### A4 | S4 Premium Plus

- 1- Audi xenon plus headlights with LED daytime running lights | Audi xenon plus headlights produce a bright arc that serves as an excellent light source to illuminate the road. LED daytime running lights provide visibility and can be switched off manually if necessary.
- 2. HomeLink® and Bluetooth® | HomeLink® is integrated into the overhead controls and uses a simple three-button system that controls garage doors, gates and even lights in the home. The Bluetooth® hands-free phone interface allows the pairing of a Bluetooth®-enabled mobile phone with the vehicle, and includes access to the phonebook within the driver information display of the instrument panel. For specific compatibility and operation, refer to audiusa.com/bluetooth or contact your local Audi dealer for the latest listing of compatible phones.
- 3. Three-zone automatic climate control | Both driver and front passenger, as well as the occupants of the rear seats, can select their required temperature and distribution of air individually for their particular seating area.
- 4. **LED taillights** LED lights are superior to conventional bulbs, with their activation speed and their long service life. They can last an entire vehicle lifetime, consume up to 50 percent less energy and take up less space. [A4/S4 Sedan only]
- Rain/light sensor | An embedded sensor detects the level of light and automatically turns on the headlights if needed. The rain sensor offers the same convenience in wet conditions by automatically adjusting the rate of the wiper sweep to the amount of rain.

Features listed are standard on the Premium Plus model unless otherwise noted.

+ FEATURE NOT SHOWN

# A4 | S4 Premium Plus

- 5. 18" five-parallel-spoke S design wheels with 245/40 summer performance tires\* | The bold yet classic style of the 18" five-parallel-spoke S design wheel is standard on the S4. The wheels come equipped with summer performance tires, which help to improve handling and driving dynamics.

  [S4 only]
- 6. Dual exhaust quad tailpipes | Unique chrome quad oval tailpipes create a rich exhaust note and leave no doubt about the power contained under the hood. [S4 only]
- 7. Audi music interface | The Audi music interface offers intelligent integration with the iPod\*. Any iPod\* Generation 4 and higher [iPod\*, iPod\* nano, iPod\* photo] may be connected through the glove box, and full iPod\* controls are available through the MMI\* screen.
- Beated front seats | The seat-heating system is designed to heat the entire surface of the seat; warming is initiated with a convenient button.
- + **S4 sport seats** The sport seats offer greater lateral support, thanks to the more prominent side bolsters. The seat functions include electric lumbar support and integrated head restraints. With standard leather and integrated Alcantara\* inserts or available Silk Nappa leather, the S4 sport seats add to the elegant, dynamic and sporty driving experience. The stylish contrast stitching adds to the performance style. [S4 only]

Features listed are standard on the Premium Plus model unless otherwise noted.
\*See page 40 for important safety information regarding summer performance tires.

A4 | S4 Premium Plus

<sup>+</sup> FEATURE NOT SHOWN