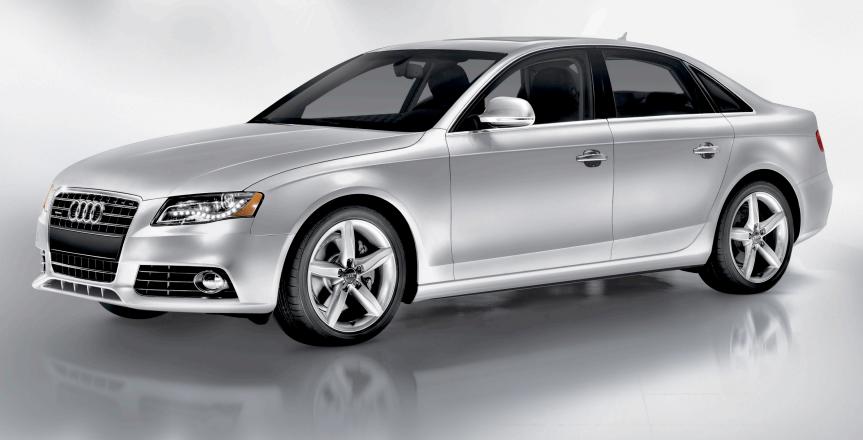

# Luxury that knows how to multitask.

The A4 Avant is extremely adept at fulfilling a number of roles effortlessly. Regardless of what they are, you can be certain luxury, comfort and thoughtful innovation are always part of the experience. For instance, the A4 Avant features numerous functionality aspects, including 60/40 split folding rear seats and a multipurpose luggage cover, which can be used as a partition to maximize versatility. As for passengers in the back seat, they can enjoy considerable leg room, while everyone gets to experience the standard Open Sky panorama sunroof.