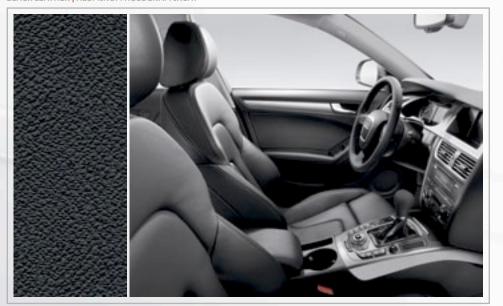

# BLACK LEATHER | ALUMINUM HOLOGRAM INLAY

DECORATIVE INLAY OPTIONS

\* Optional inlay shown

LIGHT GRAY LEATHER DARK BROWN WALNUT WOOD INLAY

CARDAMOM BEIGE LEATHER | ALMOND BEIGE ASH WOOD INLAY

BLACK LEATHER/PERFORATED ALCANTARA® | BRUSHED ALUMINUM INLAY [S line only]