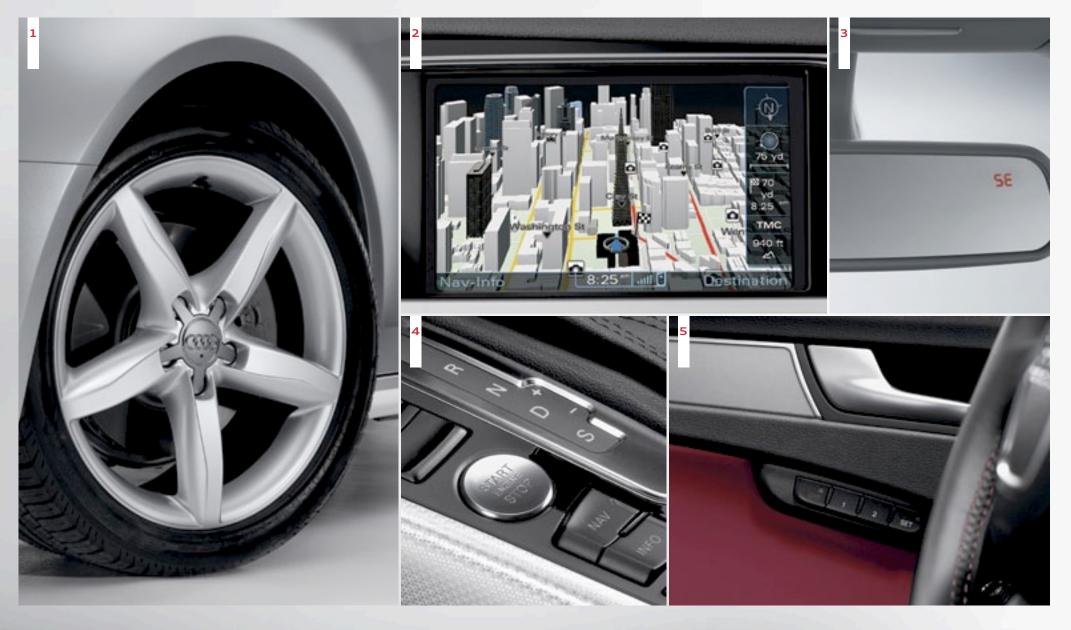

#### A4 Premium

- 1- Sunroof | The sunroof provides the Audi A4 Sedan with natural light and a continuous flow of fresh air within the cabin. The A4 Avant is equipped with the Open Sky system. This large, two-piece panorama sunroof offers a refreshingly airy driving experience.
- 2. Audi concert radio with SIRIUS® Satellite Radio | Audi concert radio features the Audi Sound System with 180 watts of power and ten total speakers, including two in each door, a subwoofer and a center fill speaker. It also offers a CD player, auxiliary input and an SD® card slot with MP3 capability. The Radio Data System [RDS] on the color screen displays several types of FM radio information, as well as SIRIUS® Satellite Radio information. And the Graduated Audio Level Adjustment [GALA] ensures optimal volume levels as cabin noise increases with speed.
- 3. 17" seven-spoke wheels with 225/50 all-season tires | The 17" seven-spoke wheel is a refined design that complements the sport-inspired style of the A4. All-season tires offer responsive handling on a variety of surfaces.
- 4. Leather seating surfaces | The superior quality of leather and impeccable craftsmanship add to the elegant, dynamic and versatile driving experience of the A4.
- Automatic climate control | The climate is easily controlled through the center console, while a light sensor on the dashboard adjusts the system based on the sun's intensity.
- + Halogen headlights with daytime running lights | Halogen headlights enhance safety by illuminating a wide section of the road.

Features listed are standard on the Premium model unless otherwise noted.

+ FEATURE NOT SHOWN