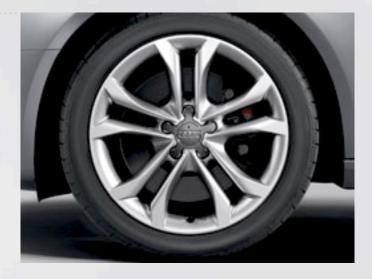

# A4 | S4 Premium Plus

- 5. 18" five-parallel-spoke S design wheels with 245/40 summer performance tires\* | The bold yet classic style of the 18" five-parallel-spoke S design wheel is standard on the S4. The wheels come equipped with summer performance tires, which help to improve handling and driving dynamics.