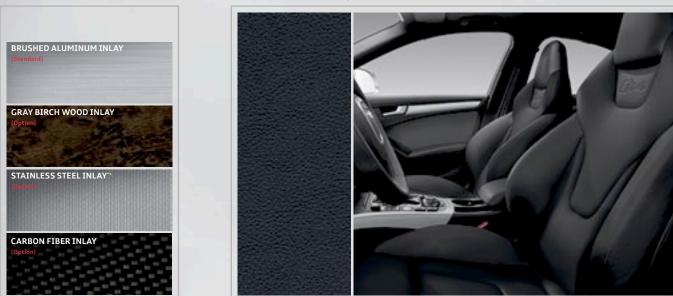

# BLACK LEATHER | ALUMINUM HOLOGRAM INLAY

DECORATIVE INLAY OPTIONS

\* Optional inlay shown

LIGHT GRAY LEATHER DARK BROWN WALNUT WOOD INLAY

CARDAMOM BEIGE LEATHER | ALMOND BEIGE ASH WOOD INLAY

BLACK LEATHER/PERFORATED ALCANTARA® | BRUSHED ALUMINUM INLAY [S line only]

# BLACK LEATHER/ALCANTARA® | BRUSHED ALUMINUM INLAY

NLAY OPTIONS BLACK SILK NAPPA LEATHER' BRUSHED ALUMINUM INLAY

- \* Optional inlay shown
- † Silk Nappa leather is optional on S4

BLACK/SILVER SILK NAPPA LEATHER' | CARBON FIBER INLAY'

BLACK/BROWN SILK NAPPA LEATHER' | STAINLESS STEEL INLAY"