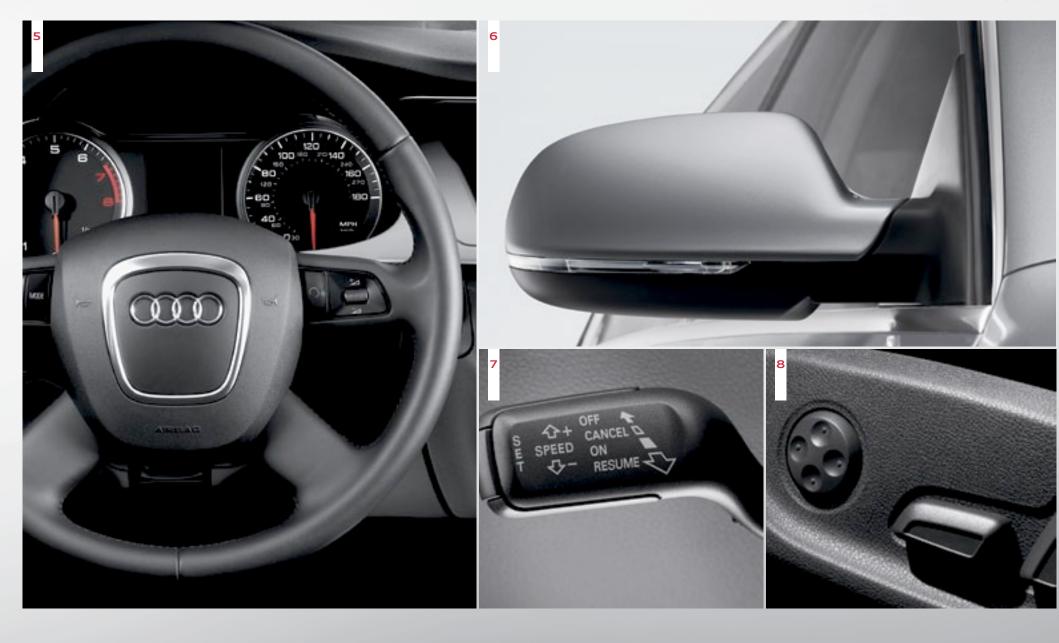

#### A4 | S4 Premium Plus

- 1- Audi xenon plus headlights with LED daytime running lights | Audi xenon plus headlights produce a bright arc that serves as an excellent light source to illuminate the road. LED daytime running lights provide visibility and can be switched off manually if necessary.
- 2. HomeLink® and Bluetooth® | HomeLink® is integrated into the overhead controls and uses a simple three-button system that controls garage doors, gates and even lights in the home. The Bluetooth® hands-free phone interface allows the pairing of a Bluetooth®-enabled mobile phone with the vehicle, and includes access to the phonebook within the driver information display of the instrument panel. For specific compatibility and operation, refer to audiusa.com/bluetooth or contact your local Audi dealer for the latest listing of compatible phones.
- 3. Three-zone automatic climate control | Both driver and front passenger, as well as the occupants of the rear seats, can select their required temperature and distribution of air individually for their particular seating area.
- 4. **LED taillights** LED lights are superior to conventional bulbs, with their activation speed and their long service life. They can last an entire vehicle lifetime, consume up to 50 percent less energy and take up less space. [A4/S4 Sedan only]
- Rain/light sensor | An embedded sensor detects the level of light and automatically turns on the headlights if needed. The rain sensor offers the same convenience in wet conditions by automatically adjusting the rate of the wiper sweep to the amount of rain.

Features listed are standard on the Premium Plus model unless otherwise noted.

+ FEATURE NOT SHOWN