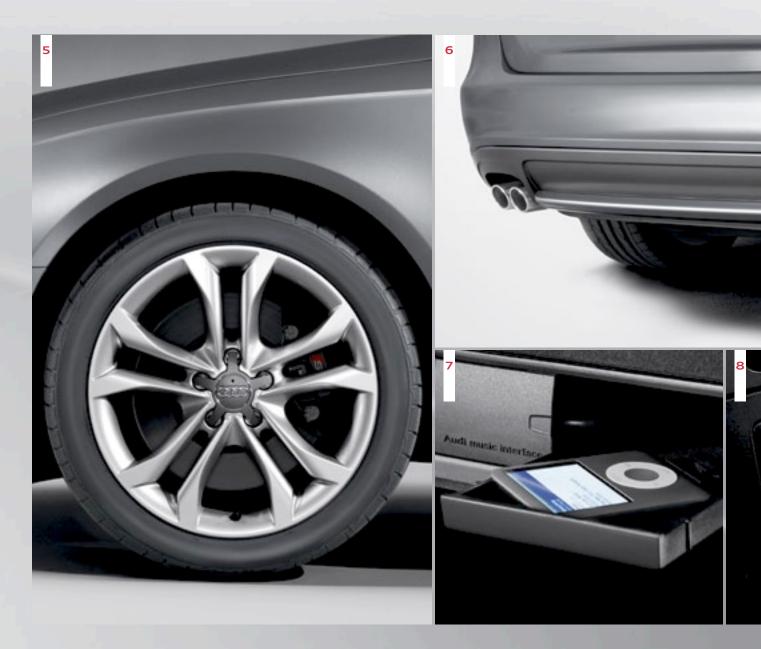

# A4 | S4 Premium Plus

- 5. 18" five-parallel-spoke S design wheels with 245/40 summer performance tires\* | The bold yet classic style of the 18" five-parallel-spoke S design wheel is standard on the S4. The wheels come equipped with summer performance tires, which help to improve handling and driving dynamics.

  [S4 only]
- 6. Dual exhaust quad tailpipes | Unique chrome quad oval tailpipes create a rich exhaust note and leave no doubt about the power contained under the hood. [S4 only]
- 7. Audi music interface | The Audi music interface offers intelligent integration with the iPod\*. Any iPod\* Generation 4 and higher [iPod\*, iPod\* nano, iPod\* photo] may be connected through the glove box, and full iPod\* controls are available through the MMI\* screen.
- Beated front seats | The seat-heating system is designed to heat the entire surface of the seat; warming is initiated with a convenient button.
- + **S4 sport seats** The sport seats offer greater lateral support, thanks to the more prominent side bolsters. The seat functions include electric lumbar support and integrated head restraints. With standard leather and integrated Alcantara\* inserts or available Silk Nappa leather, the S4 sport seats add to the elegant, dynamic and sporty driving experience. The stylish contrast stitching adds to the performance style. [S4 only]

Features listed are standard on the Premium Plus model unless otherwise noted.
\*See page 40 for important safety information regarding summer performance tires.

A4 | S4 Premium Plus

<sup>+</sup> FEATURE NOT SHOWN