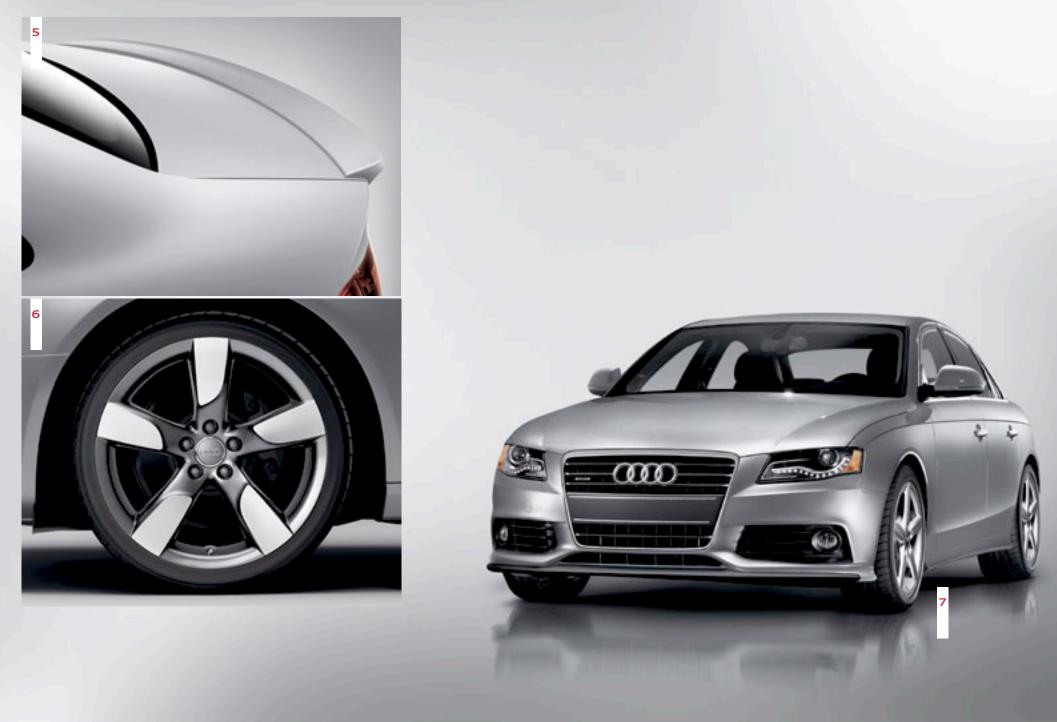

See your local Audi dealer for the complete selection of Audi Genuine Accessories.

- 5. Rear spoiler | A trunk lip spoiler adds a sporty flair to your A4/S4. [A4/S4 Sedan only]
- 6. 19" five-arm hollow-spoke wheels | These alloy wheels feature the latest hollow-spoke technology for a lower-weight wheel that delivers improved driving dynamics and comfort.
- 7. Distinctive side sills | Completes the look of your A4/S4 Sedan or Avant.
- Rear diffuser with blade insert | This Audi-designed styling component adds an aggressive edge to your A4. [A4 only]
- Polished stainless steel exhaust tips | Enhance the look of your A4 with these tailpipe embellishers. Made of highly polished stainless steel. Tips feature rolled edges and are angle cut. [A4 only]
- Canoe and kayak rack | This rack enables you to carry one canoe or kayak weighing up to 55 lbs. Rack conforms to most hulls. Includes one pair of heavy-duty straps. [Must be used in combination with the base carrier bars, which are sold separately]
- \* Rubber floor mats | These trim-profile, embossed rubber mats help extend the life of your carpet. Available in Black or Gray, in sets of two for the front and the rear.

# A4 Wheel Options

- 1- 17" seven-spoke wheels with 225/50 all-season tires | The 17" seven-spoke wheel is a refined design that complements the sport-inspired style of the A4. The wheels come equipped with all-season tires. [A4 Premium]
- 2. 17" ten-spoke wheels with 245/45 all-season tires | The ten-spoke star design is a refined choice matching the sophistication of the A4 Premium Plus model. Additionally, the lightweight alloy helps to improve driving dynamics. [A4 Premium Plus]
- 3. 18" five-spoke wheels with 245/40 all-season tires | The five-spoke wheels' progressive design is matched to the dynamic elegance of the A4. The lightweight alloy also helps to improve driving dynamics.

  [A4 Prestige]
- 4. 18" ten-spoke wheels from quattro® GmbH with 245/40 summer performance tires\* | The 18" Sport Package wheels add an athletic feel to the A4. The quattro® GmbH dynamic design complements the sport suspension and is optimized with summer performance tires. [18" Sport Package required. A4 Premium and Premium Plus]
- 5. 19" seven-twin-spoke wheels from quattro\* GmbH with 255/35 summer performance tires\* | This aggressive, sport-inspired wheel option complements the exterior of the A4 from top to bottom. The wheels come equipped with summer performance tires, which help to improve handling and driving dynamics. [S line Package or 19" Sport Package required. A4 Prestige]