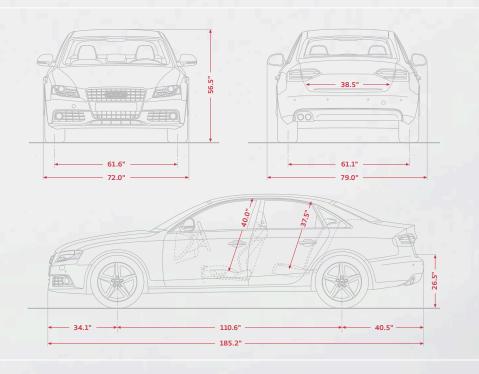

# A4 S4 Sedan

Top track speed electronically limited to 130 MPH in the U.S. Obey all local speed and traffic laws. \$EPA estimate not available at the time of printing the U.S. Obey all local speed and traffic laws.