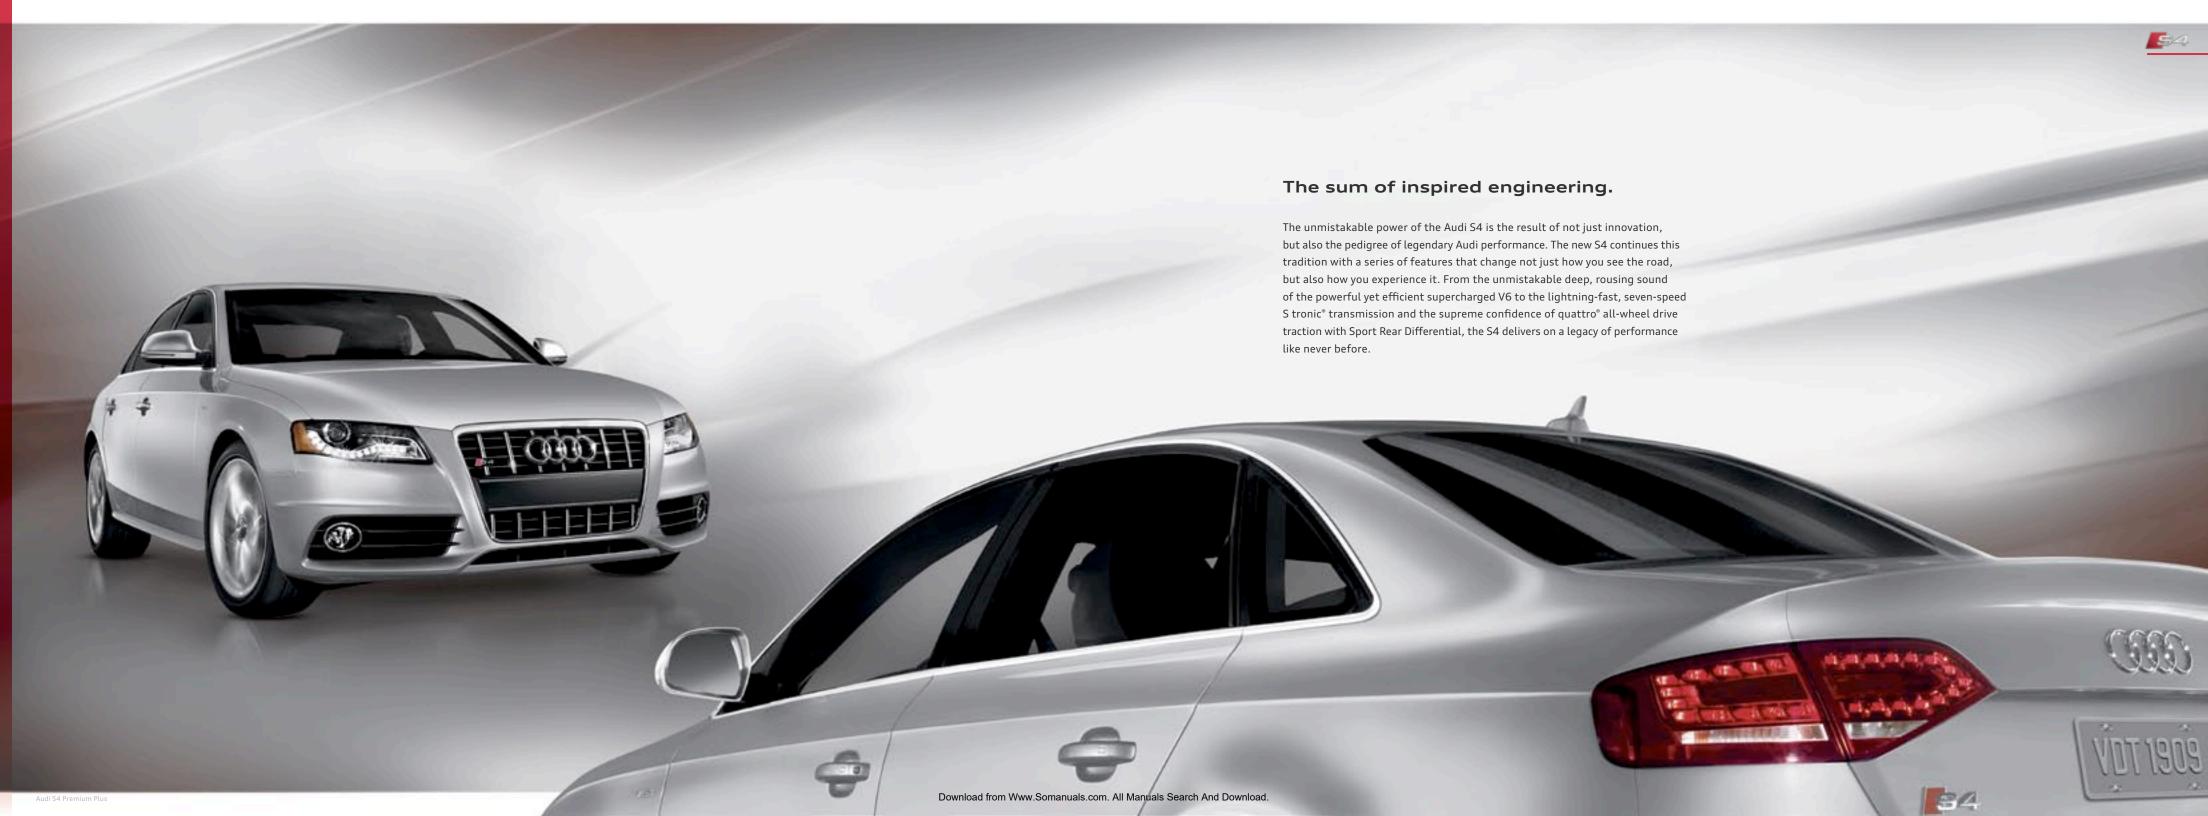

#### A4 Premium

- 1- Sunroof | The sunroof provides the Audi A4 Sedan with natural light and a continuous flow of fresh air within the cabin. The A4 Avant is equipped with the Open Sky system. This large, two-piece panorama sunroof offers a refreshingly airy driving experience.
- 2. Audi concert radio with SIRIUS® Satellite Radio | Audi concert radio features the Audi Sound System with 180 watts of power and ten total speakers, including two in each door, a subwoofer and a center fill speaker. It also offers a CD player, auxiliary input and an SD® card slot with MP3 capability. The Radio Data System [RDS] on the color screen displays several types of FM radio information, as well as SIRIUS® Satellite Radio information. And the Graduated Audio Level Adjustment [GALA] ensures optimal volume levels as cabin noise increases with speed.
- 3. 17" seven-spoke wheels with 225/50 all-season tires | The 17" seven-spoke wheel is a refined design that complements the sport-inspired style of the A4. All-season tires offer responsive handling on a variety of surfaces.
- 4. Leather seating surfaces | The superior quality of leather and impeccable craftsmanship add to the elegant, dynamic and versatile driving experience of the A4.
- Automatic climate control | The climate is easily controlled through the center console, while a light sensor on the dashboard adjusts the system based on the sun's intensity.
- + Halogen headlights with daytime running lights | Halogen headlights enhance safety by illuminating a wide section of the road.

Features listed are standard on the Premium model unless otherwise noted.

+ FEATURE NOT SHOWN