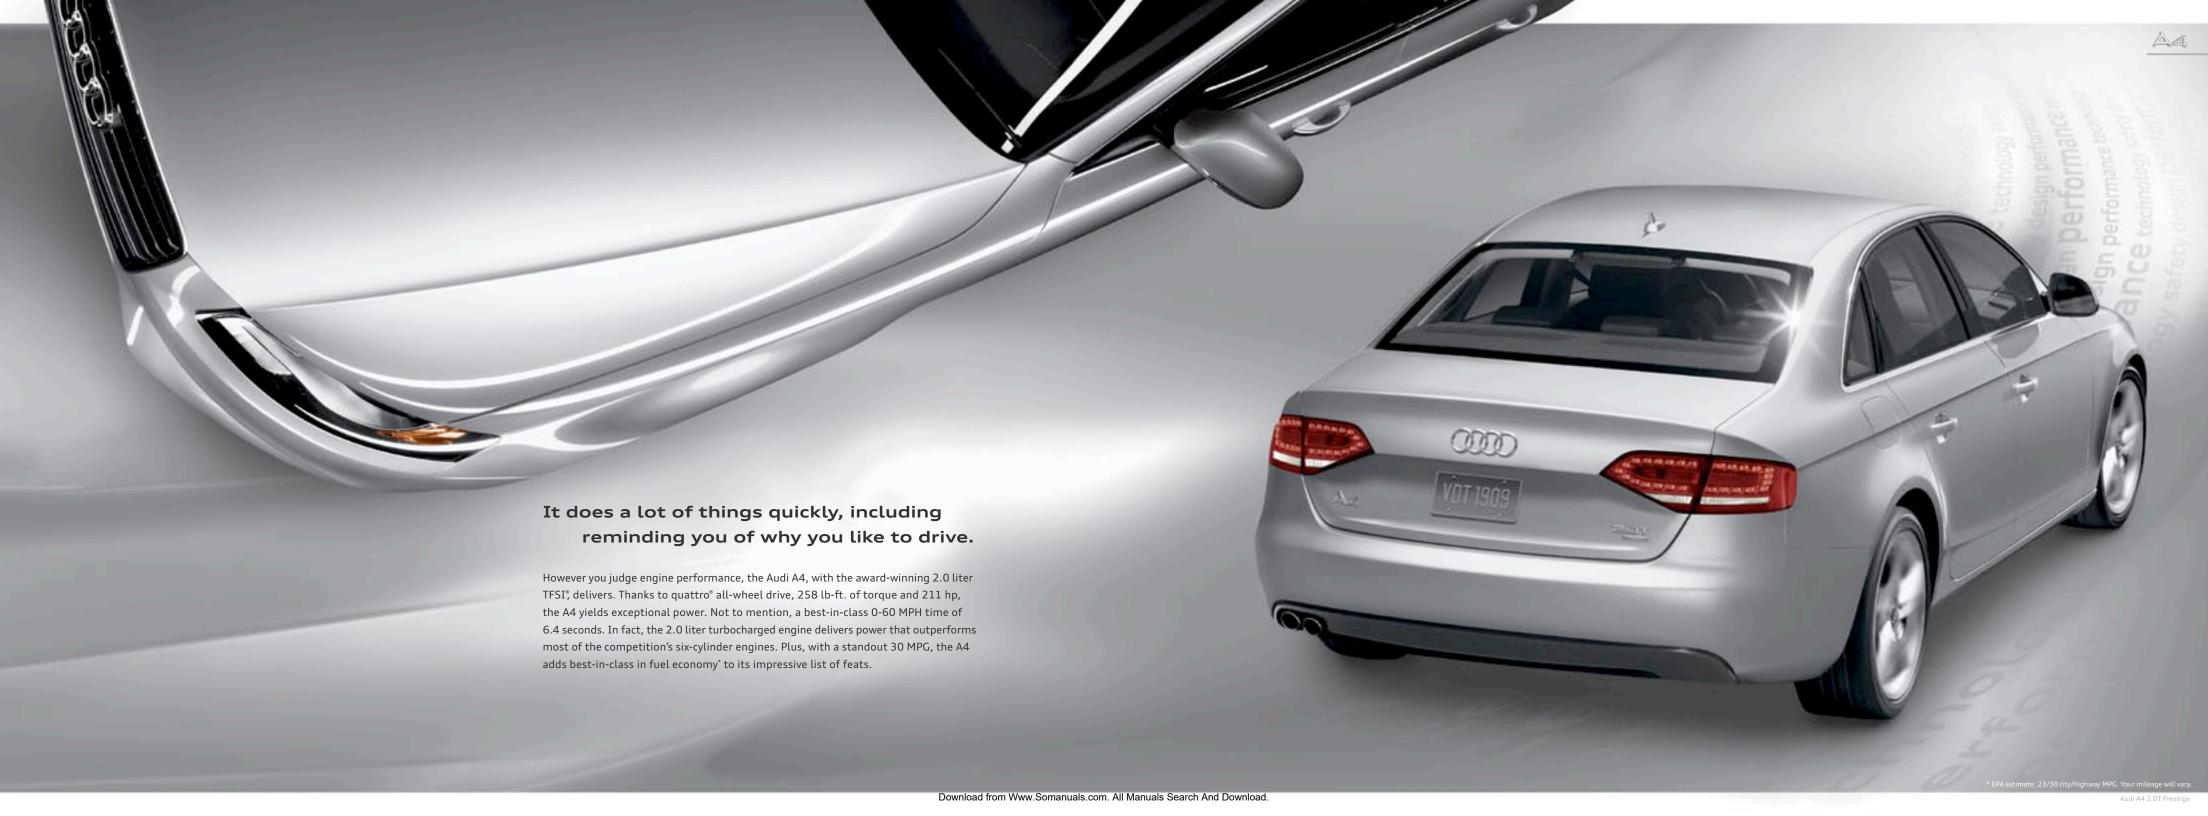

## **Power and Performance**

- + 2.0 liter turbocharged, DOHC in-line four-cylinder engine with FSI® direct injection, variable valve timing and Audi valvelift system
- + Bore: 3.25 in. Stroke: 3.65 in. Compression ratio: 9.6:1
- + Horsepower: 211 hp @ 4300-6000 rpm Torque: 258 lb-ft. @ 1500-4200 rpm
- + 0-60 MPH in seconds multitronic\*: 7.1, Manual: 6.4, Tiptronic\*: 6.6
- + Top track speed\*: 130 MPH
- + Fuel economy estimate, city/highway\*: multitronic\*: 23/30 MPG; Manual: 22/30 MPG; Tiptronic\*: 21/27 MPG