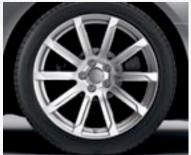

# A4 | S4 Premium Plus

- 5. 18" five-parallel-spoke S design wheels with 245/40 summer performance tires\* | The bold yet classic style of the 18" five-parallel-spoke S design wheel is standard on the S4. The wheels come equipped with summer performance tires, which help to improve handling and driving dynamics.

  [S4 only]
- 6. Dual exhaust quad tailpipes | Unique chrome quad oval tailpipes create a rich exhaust note and leave no doubt about the power contained under the hood. [S4 only]
- 7. Audi music interface | The Audi music interface offers intelligent integration with the iPod\*. Any iPod\* Generation 4 and higher [iPod\*, iPod\* nano, iPod\* photo] may be connected through the glove box, and full iPod\* controls are available through the MMI\* screen.
- Beated front seats | The seat-heating system is designed to heat the entire surface of the seat; warming is initiated with a convenient button.
- + **S4 sport seats** The sport seats offer greater lateral support, thanks to the more prominent side bolsters. The seat functions include electric lumbar support and integrated head restraints. With standard leather and integrated Alcantara\* inserts or available Silk Nappa leather, the S4 sport seats add to the elegant, dynamic and sporty driving experience. The stylish contrast stitching adds to the performance style. [S4 only]

Features listed are standard on the Premium Plus model unless otherwise noted.
\*See page 40 for important safety information regarding summer performance tires.

A4 | S4 Premium Plus

<sup>+</sup> FEATURE NOT SHOWN