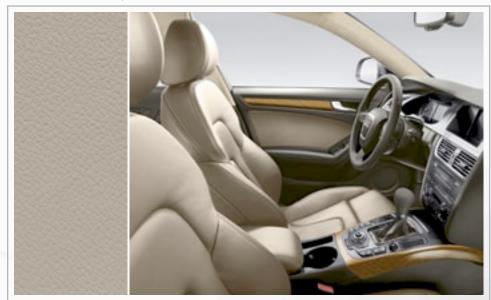

#### A4 Premium

Download from Www.Somanuals.com. All Manuals Search And Download.

#### A4 Premium

- 1- Sunroof | The sunroof provides the Audi A4 Sedan with natural light and a continuous flow of fresh air within the cabin. The A4 Avant is equipped with the Open Sky system. This large, two-piece panorama sunroof offers a refreshingly airy driving experience.
- 2. Audi concert radio with SIRIUS® Satellite Radio | Audi concert radio features the Audi Sound System with 180 watts of power and ten total speakers, including two in each door, a subwoofer and a center fill speaker. It also offers a CD player, auxiliary input and an SD® card slot with MP3 capability. The Radio Data System [RDS] on the color screen displays several types of FM radio information, as well as SIRIUS® Satellite Radio information. And the Graduated Audio Level Adjustment [GALA] ensures optimal volume levels as cabin noise increases with speed.
- 3. 17" seven-spoke wheels with 225/50 all-season tires | The 17" seven-spoke wheel is a refined design that complements the sport-inspired style of the A4. All-season tires offer responsive handling on a variety of surfaces.
- 4. Leather seating surfaces | The superior quality of leather and impeccable craftsmanship add to the elegant, dynamic and versatile driving experience of the A4.
- Automatic climate control | The climate is easily controlled through the center console, while a light sensor on the dashboard adjusts the system based on the sun's intensity.
- + Halogen headlights with daytime running lights | Halogen headlights enhance safety by illuminating a wide section of the road.

Features listed are standard on the Premium model unless otherwise noted.

+ FEATURE NOT SHOWN

#### A4 Premium

- 5. Multifunction, leather-wrapped steering wheel | The unique steering wheel roller-interface controls let the driver operate volume, radio stations and CD tracks without taking their hands off of the wheel.
- 6. Power adjustable, heated exterior mirrors with integrated LED turn signals | The exterior rearview mirrors are electronically adjustable, heated to prevent fogging and house integrated LED turn signals.
- 7. Electronic cruise control | The Audi A4 comes equipped with electronic cruise control with coast, resume and accelerate features, conveniently located on a stalk on the steering column.
- 8. Power front seats with electric driver lumbar | The power front seats allow the driver and passenger to adjust the seats' forward/backward position, height, driver lumbar support and angle of seat cushion and seatback.
- Backlit instrument cluster | The backlit instrument cluster gives the
  driver convenient and easily accessible information vital to the driving
  experience. Functions include tachometer, speedometer, digital clock
  with date, fuel gauge and coolant temperature gauge.
- \* Tire pressure monitoring system | The tire pressure monitoring system notifies the driver when tire pressure is above or below acceptable levels. It oversees the pressure in all four tires while the car is being driven and warns the driver in the event of pressure loss with symbols in the driver information system.

Features listed are standard on the Premium model unless otherwise noted.

A4 Premium