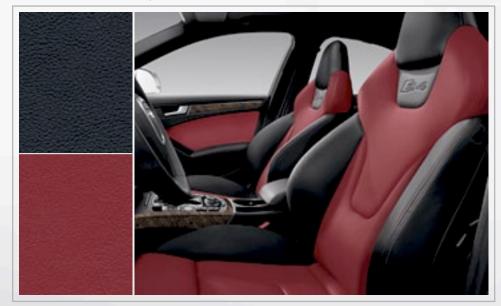

# BLACK LEATHER | ALUMINUM HOLOGRAM INLAY

DECORATIVE INLAY OPTIONS

\* Optional inlay shown

LIGHT GRAY LEATHER DARK BROWN WALNUT WOOD INLAY

CARDAMOM BEIGE LEATHER | ALMOND BEIGE ASH WOOD INLAY

BLACK LEATHER/PERFORATED ALCANTARA® | BRUSHED ALUMINUM INLAY [S line only]

# BLACK LEATHER/ALCANTARA® | BRUSHED ALUMINUM INLAY

NLAY OPTIONS BLACK SILK NAPPA LEATHER' BRUSHED ALUMINUM INLAY

- \* Optional inlay shown
- † Silk Nappa leather is optional on S4

BLACK/SILVER SILK NAPPA LEATHER' | CARBON FIBER INLAY'

BLACK/BROWN SILK NAPPA LEATHER' | STAINLESS STEEL INLAY"