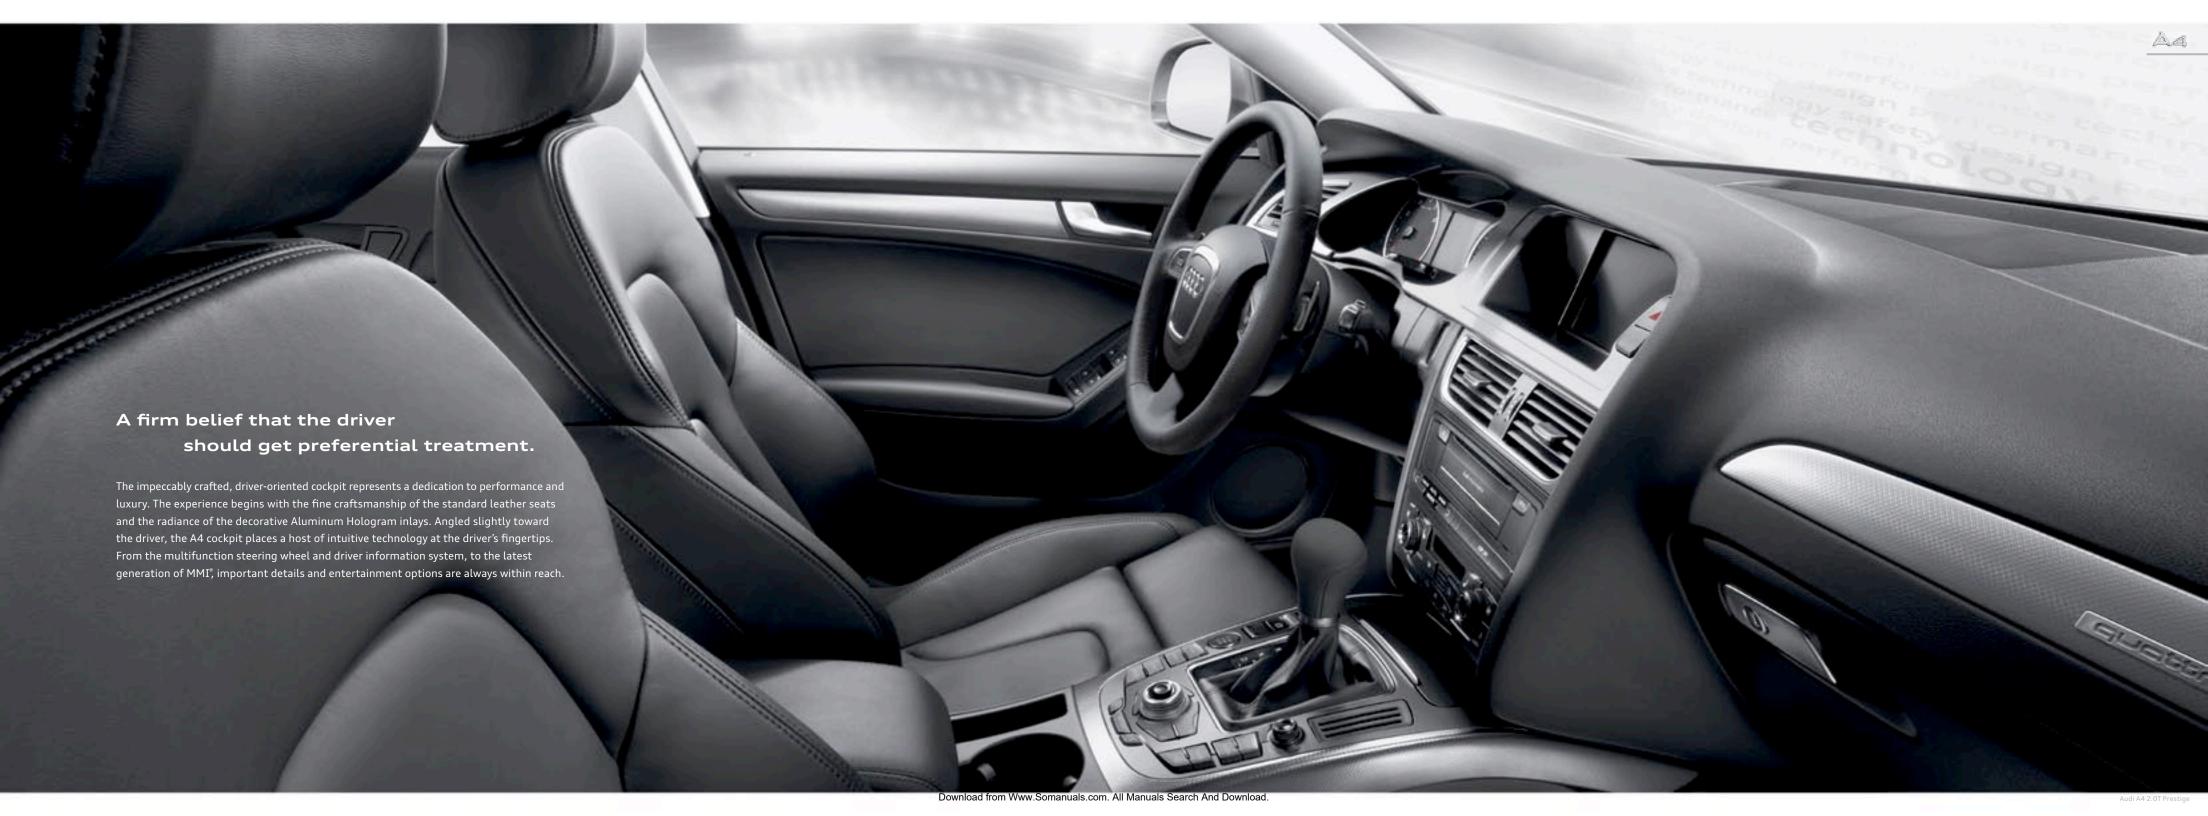

#### A4 Premium

- 5. Multifunction, leather-wrapped steering wheel | The unique steering wheel roller-interface controls let the driver operate volume, radio stations and CD tracks without taking their hands off of the wheel.
- 6. Power adjustable, heated exterior mirrors with integrated LED turn signals | The exterior rearview mirrors are electronically adjustable, heated to prevent fogging and house integrated LED turn signals.
- 7. Electronic cruise control | The Audi A4 comes equipped with electronic cruise control with coast, resume and accelerate features, conveniently located on a stalk on the steering column.
- 8. Power front seats with electric driver lumbar | The power front seats allow the driver and passenger to adjust the seats' forward/backward position, height, driver lumbar support and angle of seat cushion and seatback.
- Backlit instrument cluster | The backlit instrument cluster gives the
  driver convenient and easily accessible information vital to the driving
  experience. Functions include tachometer, speedometer, digital clock
  with date, fuel gauge and coolant temperature gauge.
- \* Tire pressure monitoring system | The tire pressure monitoring system notifies the driver when tire pressure is above or below acceptable levels. It oversees the pressure in all four tires while the car is being driven and warns the driver in the event of pressure loss with symbols in the driver information system.