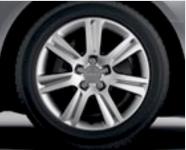

#### A4 Premium

- 1- Sunroof | The sunroof provides the Audi A4 Sedan with natural light and a continuous flow of fresh air within the cabin. The A4 Avant is equipped with the Open Sky system. This large, two-piece panorama sunroof offers a refreshingly airy driving experience.
- 2. Audi concert radio with SIRIUS® Satellite Radio | Audi concert radio features the Audi Sound System with 180 watts of power and ten total speakers, including two in each door, a subwoofer and a center fill speaker. It also offers a CD player, auxiliary input and an SD® card slot with MP3 capability. The Radio Data System [RDS] on the color screen displays several types of FM radio information, as well as SIRIUS® Satellite Radio information. And the Graduated Audio Level Adjustment [GALA] ensures optimal volume levels as cabin noise increases with speed.
- 3. 17" seven-spoke wheels with 225/50 all-season tires | The 17" seven-spoke wheel is a refined design that complements the sport-inspired style of the A4. All-season tires offer responsive handling on a variety of surfaces.
- 4. Leather seating surfaces | The superior quality of leather and impeccable craftsmanship add to the elegant, dynamic and versatile driving experience of the A4.
- Automatic climate control | The climate is easily controlled through the center console, while a light sensor on the dashboard adjusts the system based on the sun's intensity.
- + Halogen headlights with daytime running lights | Halogen headlights enhance safety by illuminating a wide section of the road.

Features listed are standard on the Premium model unless otherwise noted.

+ FEATURE NOT SHOWN