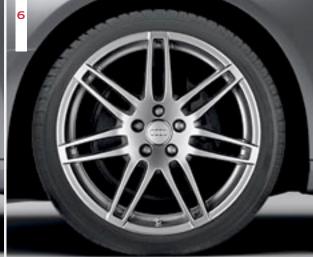

# A4 Wheel Options

- 1- 17" seven-spoke wheels with 225/50 all-season tires | The 17" seven-spoke wheel is a refined design that complements the sport-inspired style of the A4. The wheels come equipped with all-season tires. [A4 Premium]
- 2. 17" ten-spoke wheels with 245/45 all-season tires | The ten-spoke star design is a refined choice matching the sophistication of the A4 Premium Plus model. Additionally, the lightweight alloy helps to improve driving dynamics. [A4 Premium Plus]
- 3. 18" five-spoke wheels with 245/40 all-season tires | The five-spoke wheels' progressive design is matched to the dynamic elegance of the A4. The lightweight alloy also helps to improve driving dynamics.

  [A4 Prestige]
- 4. 18" ten-spoke wheels from quattro® GmbH with 245/40 summer performance tires\* | The 18" Sport Package wheels add an athletic feel to the A4. The quattro® GmbH dynamic design complements the sport suspension and is optimized with summer performance tires. [18" Sport Package required. A4 Premium and Premium Plus]
- 5. 19" seven-twin-spoke wheels from quattro\* GmbH with 255/35 summer performance tires\* | This aggressive, sport-inspired wheel option complements the exterior of the A4 from top to bottom. The wheels come equipped with summer performance tires, which help to improve handling and driving dynamics. [S line Package or 19" Sport Package required. A4 Prestige]

S4 Wheel Options

- 6. 18" five-parallel-spoke S design wheels with 245/40 summer performance tires' | The bold yet classic style of the 18" five-parallel-spoke S design wheel is standard on the S4. The wheels come equipped with summer performance tires, which help to improve handling and driving dynamics.
  [S4 Premium Plus]
- 7. 19" five-tri-spoke wheels with 255/35 summer performance tires' | The 19" five-tri-spoke wheel option is aggressive in its stance and bold in design. The wheels come equipped with summer performance tires, which help with handling. [S4 Prestige, optional on S4 Premium Plus]