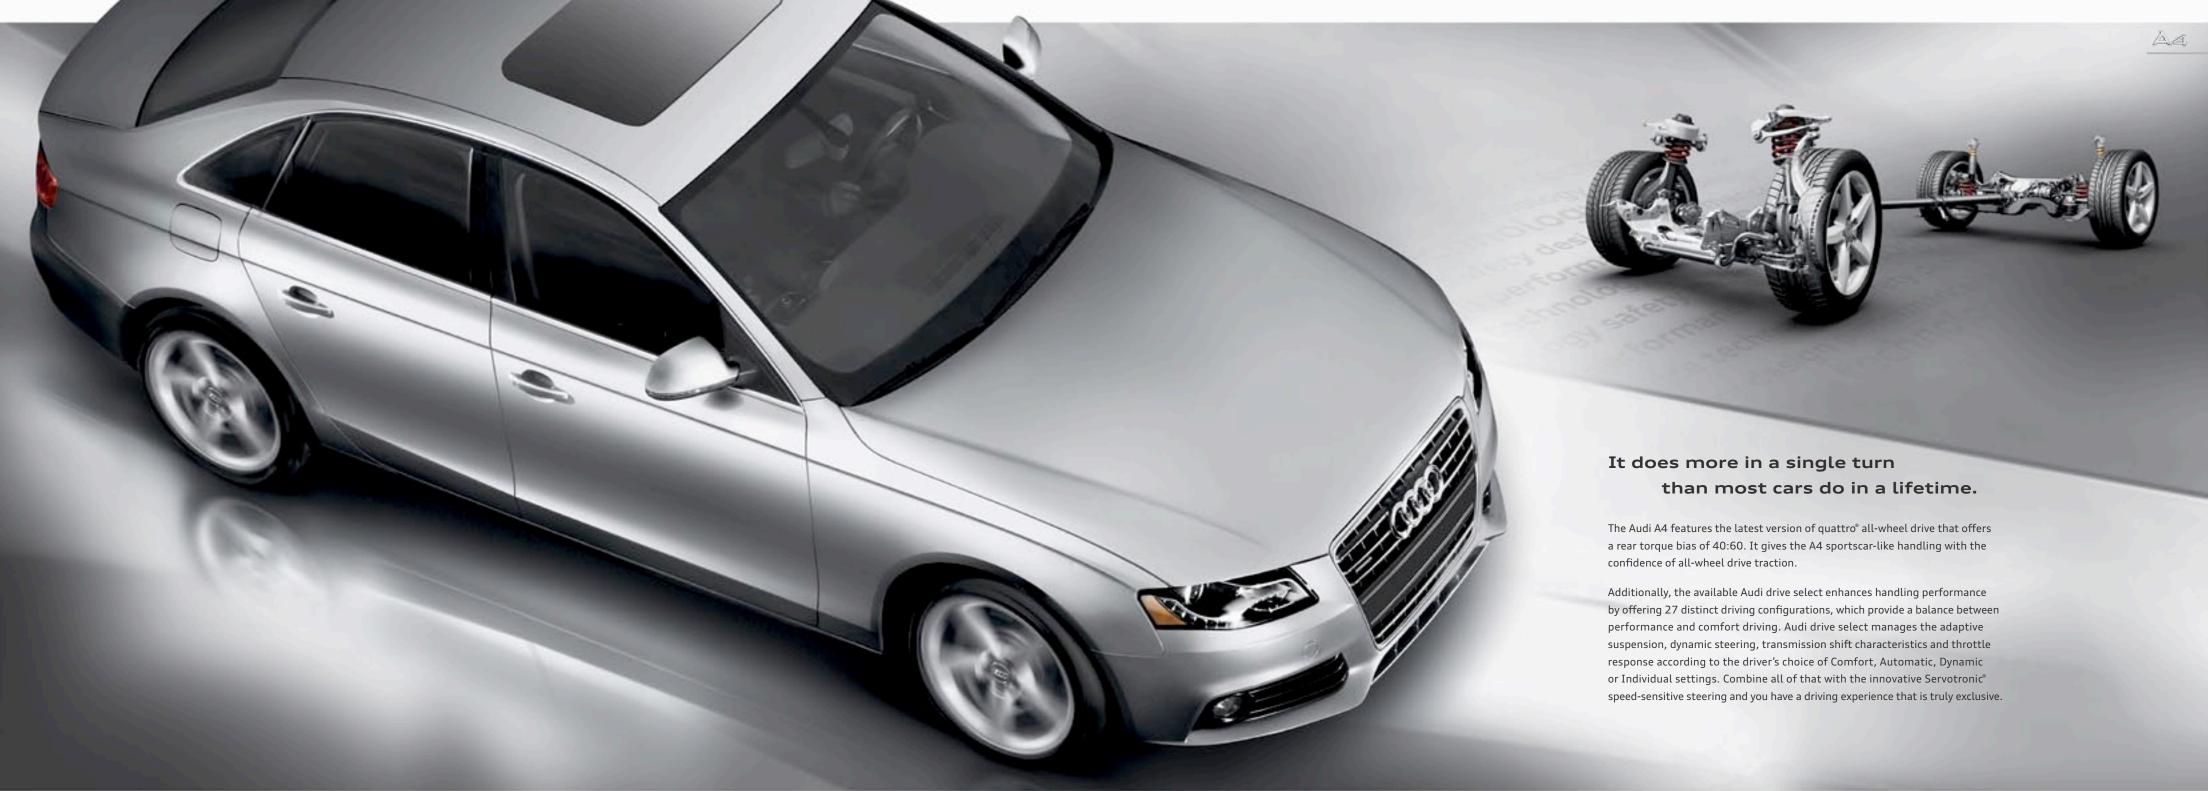

# Four driven wheels are a part of what drives our progress.

Nearly 30 years ago, the notion of a car with permanent four-wheel drive was revolutionary. Audi called it quattro® and its benefits would set a new benchmark for driver confidence and performance. The simple, yet profound result of sending power to all wheels means that snow-covered mountain passes, rain-slicked highways and gravel-strewn rural roads are no longer encountered with apprehension. While on smooth dry roads, quattro® offers a level of performance unachievable by two-wheel drive cars.

The advantage of all-wheel drive was most apparent when Audi introduced quattro® to the World Rally Championship. quattro® seemed to defy physics with startling acceleration and remarkable traction. The result was an astounding 24 wins and a number of World Championships. If that wasn't enough of an endorsement for quattro®, it was later deemed an "unfair advantage" and banned from road racing altogether after repeatedly dominating the field.

Today, in that same competitive spirit, quattro® all-wheel drive continues to be refined. In Audi vehicles with a longitudinal engine configuration, quattro® is essentially a mechanical system with a self-locking center differential and continuously variable torque distribution. quattro® instantly responds to wheel speed differences and dynamically adjusts power to the wheels with the best traction. It is supported by advanced electronic control systems that together offer numerous benefits over other all-wheel drive systems. Featuring a 40:60 rear torque bias, the latest version of quattro® offers sportscar-like performance and handling with uncompromised all-wheel drive traction.

The power of quattro® is its ability to inspire driver confidence,

giving you traction when you need it, where you need it, regardless of road conditions.

Download from Www.Somanuals.com. All Manuals Search And Download.