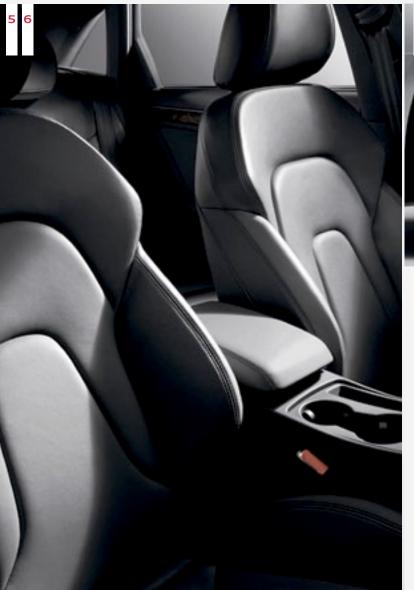

#### A4 | S4 Premium Plus

- 1- Audi xenon plus headlights with LED daytime running lights | Audi xenon plus headlights produce a bright arc that serves as an excellent light source to illuminate the road. LED daytime running lights provide visibility and can be switched off manually if necessary.
- 2. HomeLink® and Bluetooth® | HomeLink® is integrated into the overhead controls and uses a simple three-button system that controls garage doors, gates and even lights in the home. The Bluetooth® hands-free phone interface allows the pairing of a Bluetooth®-enabled mobile phone with the vehicle, and includes access to the phonebook within the driver information display of the instrument panel. For specific compatibility and operation, refer to audiusa.com/bluetooth or contact your local Audi dealer for the latest listing of compatible phones.
- 3. Three-zone automatic climate control | Both driver and front passenger, as well as the occupants of the rear seats, can select their required temperature and distribution of air individually for their particular seating area.
- 4. **LED taillights** LED lights are superior to conventional bulbs, with their activation speed and their long service life. They can last an entire vehicle lifetime, consume up to 50 percent less energy and take up less space. [A4/S4 Sedan only]
- Rain/light sensor | An embedded sensor detects the level of light and automatically turns on the headlights if needed. The rain sensor offers the same convenience in wet conditions by automatically adjusting the rate of the wiper sweep to the amount of rain.