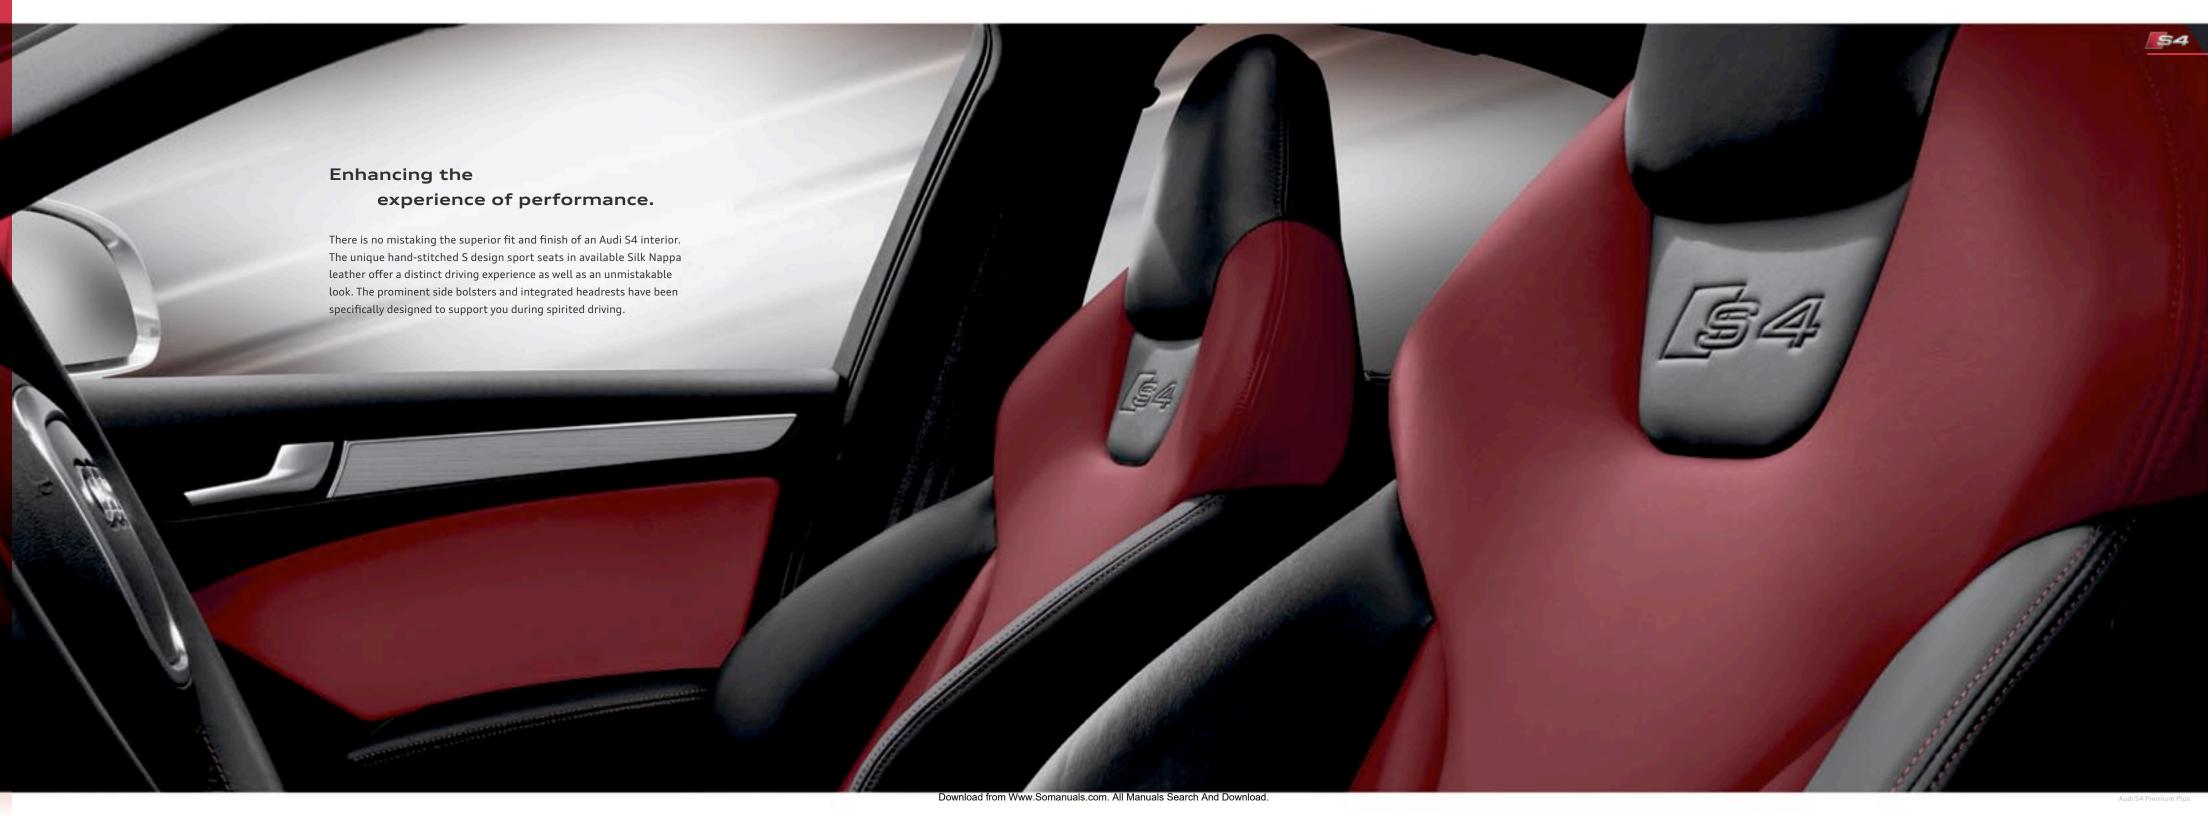

  [S4 only]
- 6. Dual exhaust quad tailpipes | Unique chrome quad oval tailpipes create a rich exhaust note and leave no doubt about the power contained under the hood. [S4 only]
- 7. Audi music interface | The Audi music interface offers intelligent integration with the iPod\*. Any iPod\* Generation 4 and higher [iPod\*, iPod\* nano, iPod\* photo] may be connected through the glove box, and full iPod\* controls are available through the MMI\* screen.
- Beated front seats | The seat-heating system is designed to heat the entire surface of the seat; warming is initiated with a convenient button.
- + **S4 sport seats** The sport seats offer greater lateral support, thanks to the more prominent side bolsters. The seat functions include electric lumbar support and integrated head restraints. With standard leather and integrated Alcantara\* inserts or available Silk Nappa leather, the S4 sport seats add to the elegant, dynamic and sporty driving experience. The stylish contrast stitching adds to the performance style. [S4 only]