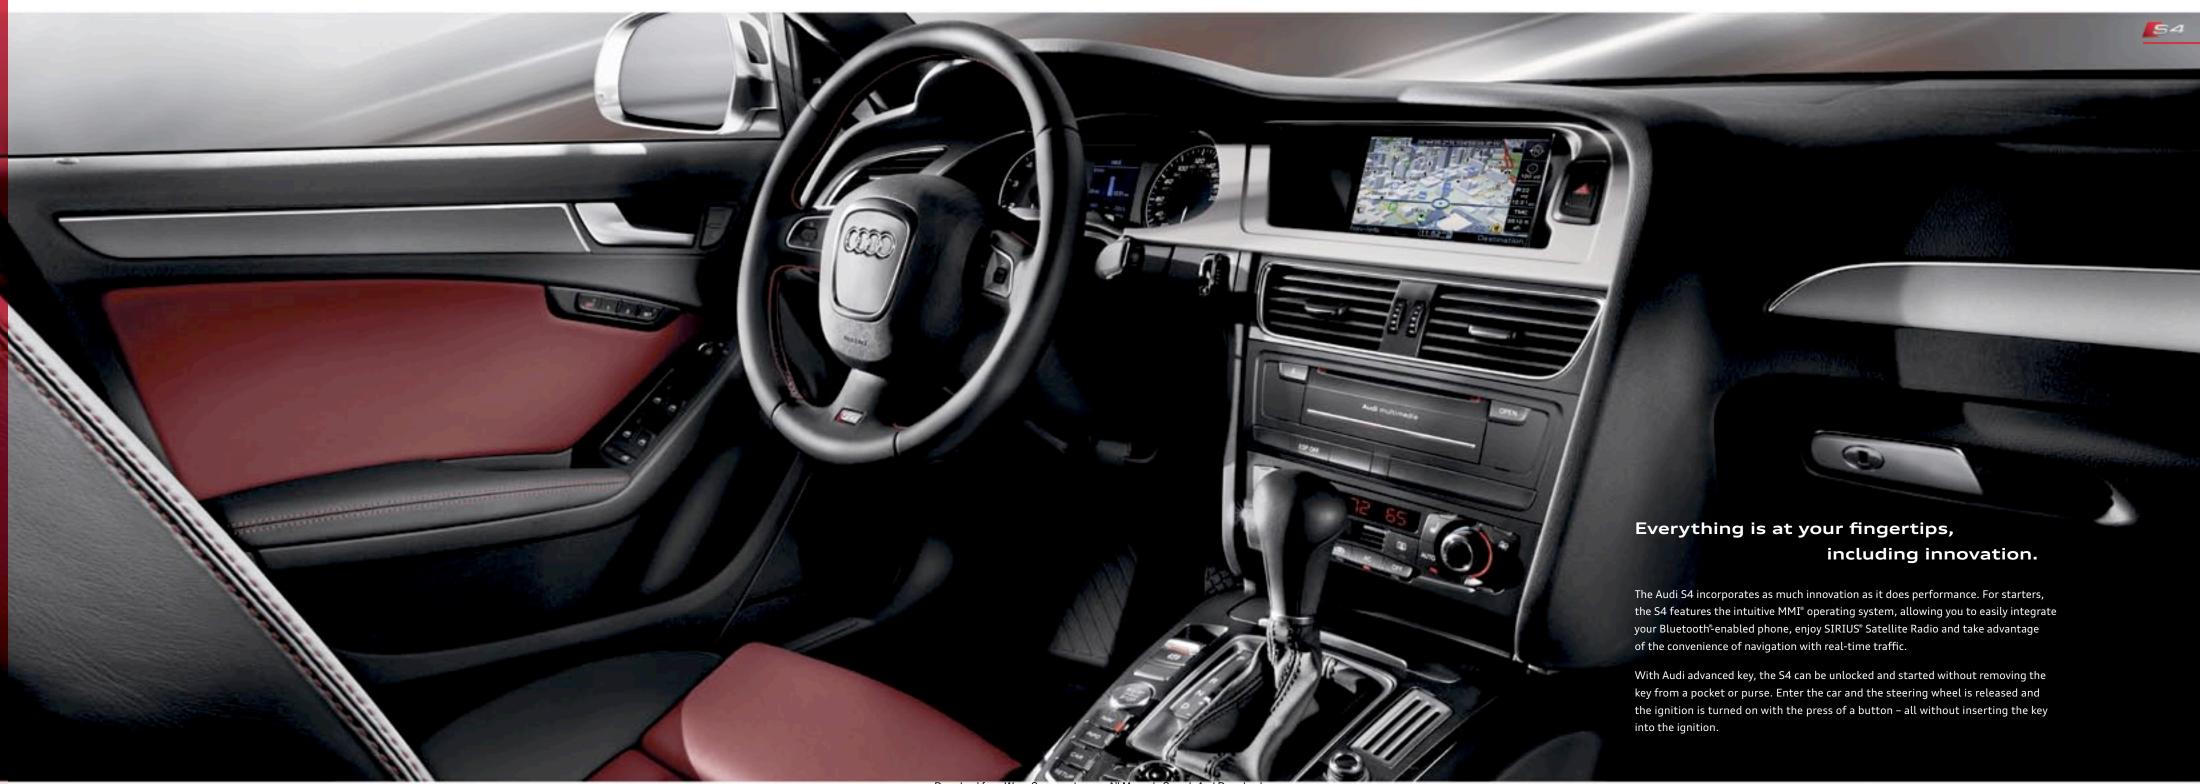

#### A4 Premium

- 1- Sunroof | The sunroof provides the Audi A4 Sedan with natural light and a continuous flow of fresh air within the cabin. The A4 Avant is equipped with the Open Sky system. This large, two-piece panorama sunroof offers a refreshingly airy driving experience.
- 2. Audi concert radio with SIRIUS® Satellite Radio | Audi concert radio features the Audi Sound System with 180 watts of power and ten total speakers, including two in each door, a subwoofer and a center fill speaker. It also offers a CD player, auxiliary input and an SD® card slot with MP3 capability. The Radio Data System [RDS] on the color screen displays several types of FM radio information, as well as SIRIUS® Satellite Radio information. And the Graduated Audio Level Adjustment [GALA] ensures optimal volume levels as cabin noise increases with speed.
- 3. 17" seven-spoke wheels with 225/50 all-season tires | The 17" seven-spoke wheel is a refined design that complements the sport-inspired style of the A4. All-season tires offer responsive handling on a variety of surfaces.
- 4. Leather seating surfaces | The superior quality of leather and impeccable craftsmanship add to the elegant, dynamic and versatile driving experience of the A4.
- Automatic climate control | The climate is easily controlled through the center console, while a light sensor on the dashboard adjusts the system based on the sun's intensity.
- + Halogen headlights with daytime running lights | Halogen headlights enhance safety by illuminating a wide section of the road.

#### A4 Premium

- 5. Multifunction, leather-wrapped steering wheel | The unique steering wheel roller-interface controls let the driver operate volume, radio stations and CD tracks without taking their hands off of the wheel.
- 6. Power adjustable, heated exterior mirrors with integrated LED turn signals | The exterior rearview mirrors are electronically adjustable, heated to prevent fogging and house integrated LED turn signals.
- 7. Electronic cruise control | The Audi A4 comes equipped with electronic cruise control with coast, resume and accelerate features, conveniently located on a stalk on the steering column.
- 8. Power front seats with electric driver lumbar | The power front seats allow the driver and passenger to adjust the seats' forward/backward position, height, driver lumbar support and angle of seat cushion and seatback.
- Backlit instrument cluster | The backlit instrument cluster gives the
  driver convenient and easily accessible information vital to the driving
  experience. Functions include tachometer, speedometer, digital clock
  with date, fuel gauge and coolant temperature gauge.
- \* Tire pressure monitoring system | The tire pressure monitoring system notifies the driver when tire pressure is above or below acceptable levels. It oversees the pressure in all four tires while the car is being driven and warns the driver in the event of pressure loss with symbols in the driver information system.

#### A4 | S4 Premium Plus

- 1- Audi xenon plus headlights with LED daytime running lights | Audi xenon plus headlights produce a bright arc that serves as an excellent light source to illuminate the road. LED daytime running lights provide visibility and can be switched off manually if necessary.
- 2. HomeLink® and Bluetooth® | HomeLink® is integrated into the overhead controls and uses a simple three-button system that controls garage doors, gates and even lights in the home. The Bluetooth® hands-free phone interface allows the pairing of a Bluetooth®-enabled mobile phone with the vehicle, and includes access to the phonebook within the driver information display of the instrument panel. For specific compatibility and operation, refer to audiusa.com/bluetooth or contact your local Audi dealer for the latest listing of compatible phones.
- 3. Three-zone automatic climate control | Both driver and front passenger, as well as the occupants of the rear seats, can select their required temperature and distribution of air individually for their particular seating area.
- 4. **LED taillights** LED lights are superior to conventional bulbs, with their activation speed and their long service life. They can last an entire vehicle lifetime, consume up to 50 percent less energy and take up less space. [A4/S4 Sedan only]
- Rain/light sensor | An embedded sensor detects the level of light and automatically turns on the headlights if needed. The rain sensor offers the same convenience in wet conditions by automatically adjusting the rate of the wiper sweep to the amount of rain.

# A4 | S4 Prestige

- 1- 18" five-spoke wheels with 245/40 all-season tires | The five-spoke wheels' progressive design is matched to the dynamic elegance of the A4. The lightweight alloy also helps to improve driving dynamics. [A4 only]
- 2- Audi MMI® Navigation plus Audi MMI® Navigation plus features a 7", full-color LCD screen and MMI® control logic. The A4 and S4 come equipped with the latest generation of MMI®, powered by a 40-GB hard drive and an NVIDIA® processor to enhance graphics. This generation MMI® offers 3D topography, including the buildings in many cities. The package includes a color driver information system, real-time traffic and navigation through audible route guidance and graphics. Also includes voice control of navigation, telephone and entertainment functions.
- 3. Auto-dimming interior mirror with compass | The rearview mirror with automatic dimming recognizes glaringly bright beams behind the car and darkens the mirror automatically. An electronic control unit varies the darkening effect quickly and continuously according to actual ambient light conditions. Vehicle direction is digitally displayed in the corner of the mirror.
- 4. Audi advanced key | With Audi advanced key, the car can be unlocked and started without removing the key from a pocket or purse. At the same time, the steering is released and the ignition can be turned on electronically – all without inserting the key into the ignition.
- 5. **Driver seat memory** | The driver seat memory remembers the occupant's seat position and recalls it with the push of a button for added comfort.
- \* Bang & Olufsen® Sound System | This unrivaled sound system combines state-of-the-art technologies that include proprietary Digital Signal Processing [DSP] and ICEpower digital amplification with a detailed study of the Audi interior. The system boasts 14 speakers for an output of 505 watts. More than a sound system built into a car, the system is the ultimate driving and listening experience, a virtual concert hall on wheels.
- \* Auto-dimming, power-adjustable, heated exterior mirrors | The exterior mirrors with automatic dimming recognize glaringly bright headlight beams behind the car and darken the mirror glass automatically. The mirrors are electronically adjustable and heated to prevent fogging and house integrated LED turn signals. The S4 mirrors come in a unique Aluminum Optic finish, giving the S4 a dramatic, distinctive look.