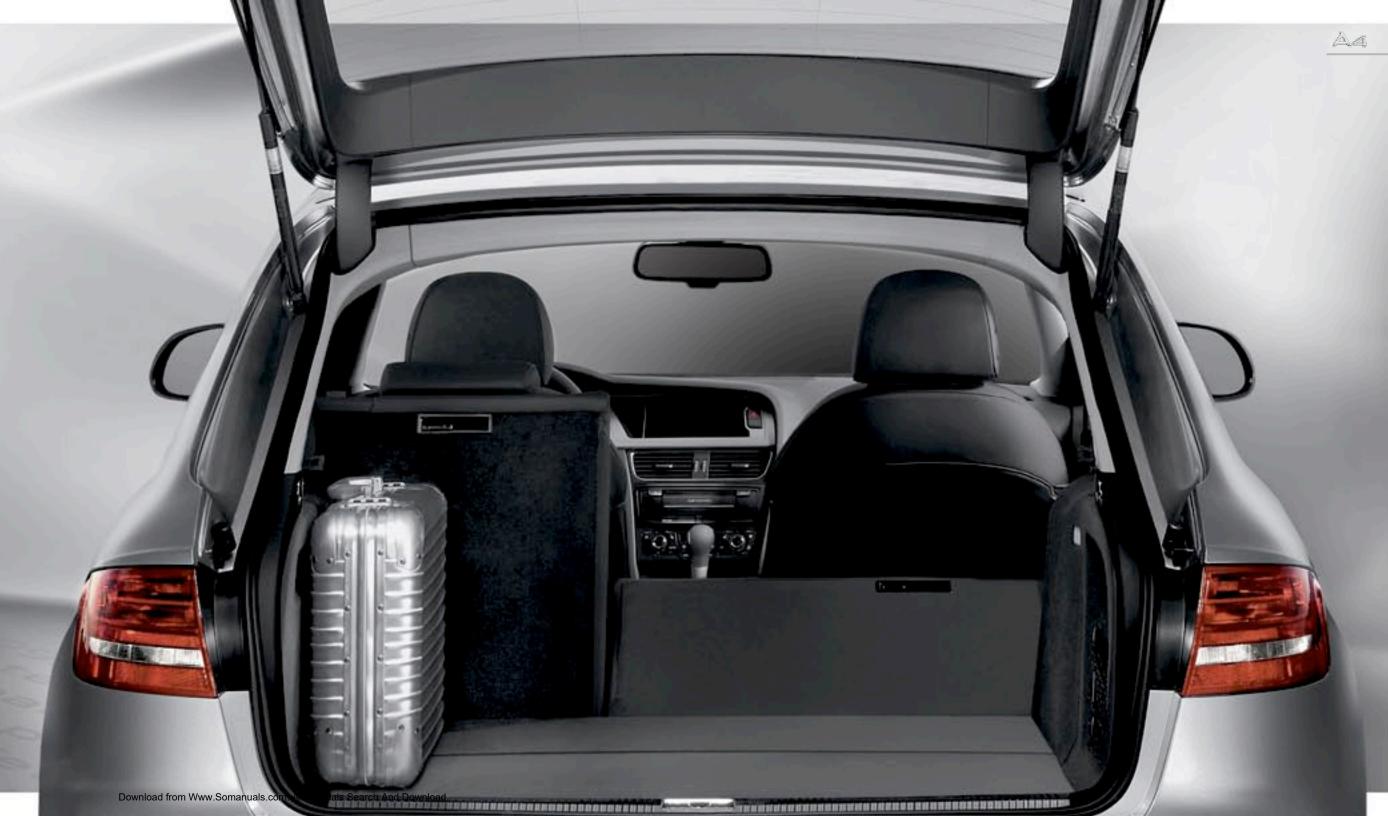

# Luxury that knows how to multitask.

The A4 Avant is extremely adept at fulfilling a number of roles effortlessly. Regardless of what they are, you can be certain luxury, comfort and thoughtful innovation are always part of the experience. For instance, the A4 Avant features numerous functionality aspects, including 60/40 split folding rear seats and a multipurpose luggage cover, which can be used as a partition to maximize versatility. As for passengers in the back seat, they can enjoy considerable leg room, while everyone gets to experience the standard Open Sky panorama sunroof.