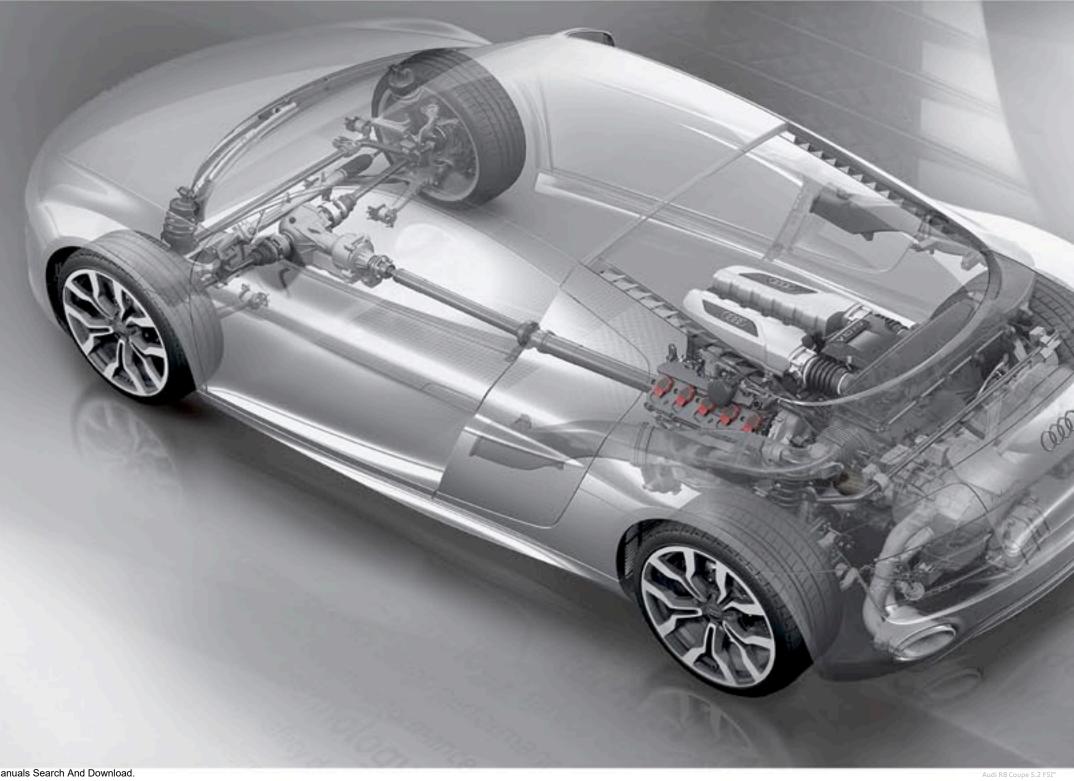

# Four driven wheels are a part of what drives our progress.

Nearly 30 years ago, the notion of a car with permanent four-wheel drive was revolutionary. Audi called it quattro® and its benefits would set a new benchmark for driver confidence and performance. The simple, yet profound result of sending power to all wheels means that snow-covered mountain passes, rain-slicked highways and gravel-strewn rural roads are no longer encountered with apprehension. While on smooth dry roads, quattro® offers a level of performance unachievable by two-wheel drive cars.

Today, in that same competitive spirit, quattro® all-wheel drive continues to be refined. In Audi vehicles with a longitudinal engine configuration, quattro® is essentially a mechanical system with a self-locking center differential and continuously variable torque distribution. quattro® instantly responds to wheel speed differences and dynamically adjusts power to the wheels with the best traction. It is supported by advanced electronic control systems that together offer numerous benefits over other all-wheel drive systems. Featuring a 40:60 rear torque bias, the latest version of quattro® offers sportscar-like performance and handling with uncompromised all-wheel drive traction.