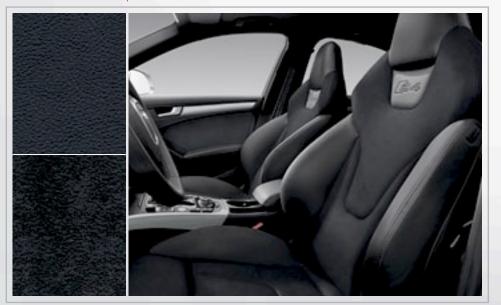

# A4 | S4 Prestige

Download from Www.Somanuals.com. All Manuals Search And Download.

# A4 | S4 Prestige

- 1- 18" five-spoke wheels with 245/40 all-season tires | The five-spoke wheels' progressive design is matched to the dynamic elegance of the A4. The lightweight alloy also helps to improve driving dynamics. [A4 only]
- 2- Audi MMI® Navigation plus Audi MMI® Navigation plus features a 7", full-color LCD screen and MMI® control logic. The A4 and S4 come equipped with the latest generation of MMI®, powered by a 40-GB hard drive and an NVIDIA® processor to enhance graphics. This generation MMI® offers 3D topography, including the buildings in many cities. The package includes a color driver information system, real-time traffic and navigation through audible route guidance and graphics. Also includes voice control of navigation, telephone and entertainment functions.
- 3. Auto-dimming interior mirror with compass | The rearview mirror with automatic dimming recognizes glaringly bright beams behind the car and darkens the mirror automatically. An electronic control unit varies the darkening effect quickly and continuously according to actual ambient light conditions. Vehicle direction is digitally displayed in the corner of the mirror.
- 4. Audi advanced key | With Audi advanced key, the car can be unlocked and started without removing the key from a pocket or purse. At the same time, the steering is released and the ignition can be turned on electronically – all without inserting the key into the ignition.
- 5. **Driver seat memory** | The driver seat memory remembers the occupant's seat position and recalls it with the push of a button for added comfort.
- \* Bang & Olufsen® Sound System | This unrivaled sound system combines state-of-the-art technologies that include proprietary Digital Signal Processing [DSP] and ICEpower digital amplification with a detailed study of the Audi interior. The system boasts 14 speakers for an output of 505 watts. More than a sound system built into a car, the system is the ultimate driving and listening experience, a virtual concert hall on wheels.
- \* Auto-dimming, power-adjustable, heated exterior mirrors | The exterior mirrors with automatic dimming recognize glaringly bright headlight beams behind the car and darken the mirror glass automatically. The mirrors are electronically adjustable and heated to prevent fogging and house integrated LED turn signals. The S4 mirrors come in a unique Aluminum Optic finish, giving the S4 a dramatic, distinctive look.

Features listed are standard on the Prestige model unless otherwise noted.

+ FEATURE NOT SHOWN