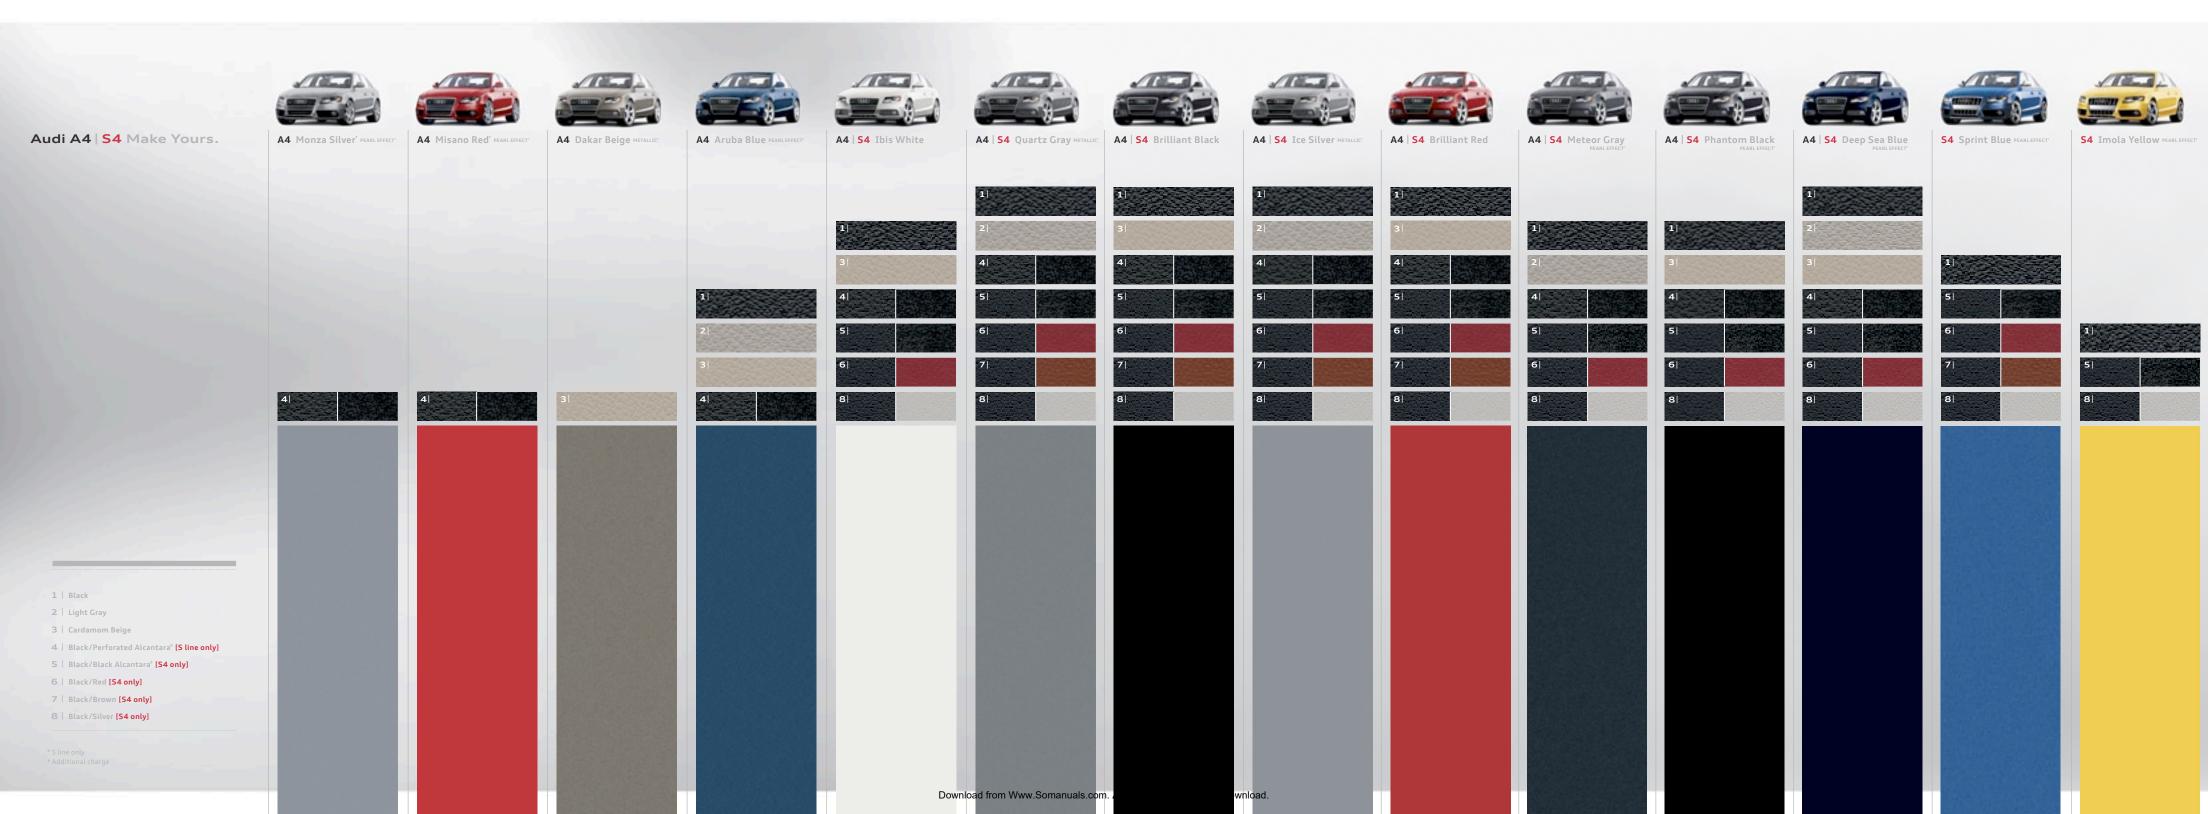

# BLACK LEATHER | ALUMINUM HOLOGRAM INLAY

DECORATIVE INLAY OPTIONS

\* Optional inlay shown

LIGHT GRAY LEATHER DARK BROWN WALNUT WOOD INLAY

CARDAMOM BEIGE LEATHER | ALMOND BEIGE ASH WOOD INLAY

BLACK LEATHER/PERFORATED ALCANTARA® | BRUSHED ALUMINUM INLAY [S line only]

# BLACK LEATHER/ALCANTARA® | BRUSHED ALUMINUM INLAY

NLAY OPTIONS BLACK SILK NAPPA LEATHER' BRUSHED ALUMINUM INLAY

- \* Optional inlay shown
- † Silk Nappa leather is optional on S4

BLACK/SILVER SILK NAPPA LEATHER' | CARBON FIBER INLAY'

BLACK/BROWN SILK NAPPA LEATHER' | STAINLESS STEEL INLAY"