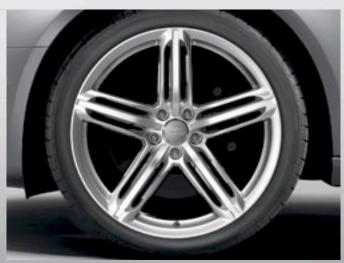

#### A4 Premium

- 1- Sunroof | The sunroof provides the Audi A4 Sedan with natural light and a continuous flow of fresh air within the cabin. The A4 Avant is equipped with the Open Sky system. This large, two-piece panorama sunroof offers a refreshingly airy driving experience.
- 2. Audi concert radio with SIRIUS® Satellite Radio | Audi concert radio features the Audi Sound System with 180 watts of power and ten total speakers, including two in each door, a subwoofer and a center fill speaker. It also offers a CD player, auxiliary input and an SD® card slot with MP3 capability. The Radio Data System [RDS] on the color screen displays several types of FM radio information, as well as SIRIUS® Satellite Radio information. And the Graduated Audio Level Adjustment [GALA] ensures optimal volume levels as cabin noise increases with speed.
- 3. 17" seven-spoke wheels with 225/50 all-season tires | The 17" seven-spoke wheel is a refined design that complements the sport-inspired style of the A4. All-season tires offer responsive handling on a variety of surfaces.
- 4. Leather seating surfaces | The superior quality of leather and impeccable craftsmanship add to the elegant, dynamic and versatile driving experience of the A4.
- Automatic climate control | The climate is easily controlled through the center console, while a light sensor on the dashboard adjusts the system based on the sun's intensity.
- + Halogen headlights with daytime running lights | Halogen headlights enhance safety by illuminating a wide section of the road.

Features listed are standard on the Premium model unless otherwise noted.

+ FEATURE NOT SHOWN