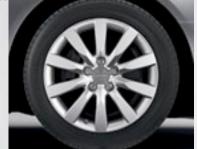

#### A4 Premium

- 1- Sunroof | The sunroof provides the Audi A4 Sedan with natural light and a continuous flow of fresh air within the cabin. The A4 Avant is equipped with the Open Sky system. This large, two-piece panorama sunroof offers a refreshingly airy driving experience.
- 2. Audi concert radio with SIRIUS® Satellite Radio | Audi concert radio features the Audi Sound System with 180 watts of power and ten total speakers, including two in each door, a subwoofer and a center fill speaker. It also offers a CD player, auxiliary input and an SD® card slot with MP3 capability. The Radio Data System [RDS] on the color screen displays several types of FM radio information, as well as SIRIUS® Satellite Radio information. And the Graduated Audio Level Adjustment [GALA] ensures optimal volume levels as cabin noise increases with speed.
- 3. 17" seven-spoke wheels with 225/50 all-season tires | The 17" seven-spoke wheel is a refined design that complements the sport-inspired style of the A4. All-season tires offer responsive handling on a variety of surfaces.
- 4. Leather seating surfaces | The superior quality of leather and impeccable craftsmanship add to the elegant, dynamic and versatile driving experience of the A4.
- Automatic climate control | The climate is easily controlled through the center console, while a light sensor on the dashboard adjusts the system based on the sun's intensity.
- + Halogen headlights with daytime running lights | Halogen headlights enhance safety by illuminating a wide section of the road.