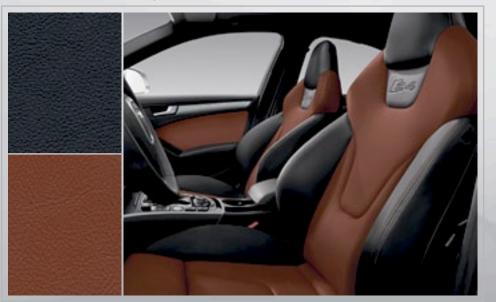

# BLACK LEATHER | ALUMINUM HOLOGRAM INLAY

DECORATIVE INLAY OPTIONS

\* Optional inlay shown

LIGHT GRAY LEATHER DARK BROWN WALNUT WOOD INLAY

CARDAMOM BEIGE LEATHER | ALMOND BEIGE ASH WOOD INLAY

BLACK LEATHER/PERFORATED ALCANTARA® | BRUSHED ALUMINUM INLAY [S line only]

# BLACK LEATHER/ALCANTARA® | BRUSHED ALUMINUM INLAY

NLAY OPTIONS BLACK SILK NAPPA LEATHER' BRUSHED ALUMINUM INLAY

- \* Optional inlay shown
- † Silk Nappa leather is optional on S4

BLACK/SILVER SILK NAPPA LEATHER' | CARBON FIBER INLAY'

BLACK/BROWN SILK NAPPA LEATHER' | STAINLESS STEEL INLAY"