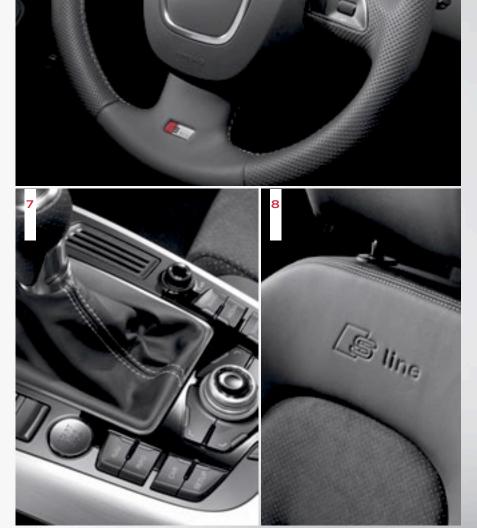

# A4 S line Package

- 6. S line, multifunction, sport steering wheel with shift paddles | The race-inspired perforated S line, multifunction steering wheel has a performance look and feel while providing easy access to CD, radio, navigation and voice control functions. [Shift paddles only available with Tiptronic\*]
- 7. S line interior 
  The quality of materials and craftsmanship of the Audi A4 interior are highlighted by elegant and sporty Brushed Aluminum decorative inlays extending across the center console and doors as well as S line badges on the steering wheel and doorsills.
- 8. S line sport seats | The leather and perforated Alcantara® sport seats offer greater lateral support, thanks to the prominent side bolsters.

  The seat functions include electric lumbar support for both front seats, forward/backward position, height, and angle of seat cushion and seatback.
- 9. S line front and rear bumpers | Some of the most distinguishing factors of the A4 are its unique exterior elements. The S line bumpers add a stylish and sporty quality, complementing the powerful lines and stance of the vehicle.
- 10. 19" seven-twin-spoke wheels with 255/35 summer performance tires\* | This aggressive, sport-inspired wheel option complements the exterior of the A4 from top to bottom.
- \* **Sport suspension** | For those who plan to drive in a more sporty fashion, the S line Package includes a specially tuned, firmer suspension.

A4 S line Package

<sup>\*</sup>See page 40 for important safety information regarding summer performance tires.

<sup>+</sup> FEATURE NOT SHOWN