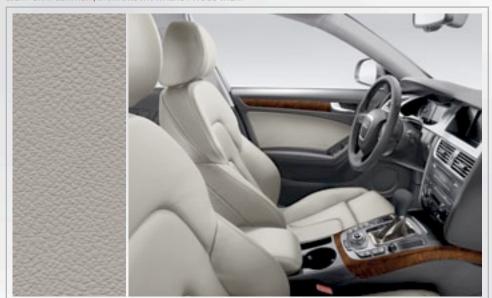

# BLACK LEATHER/ALCANTARA® | BRUSHED ALUMINUM INLAY

NLAY OPTIONS BLACK SILK NAPPA LEATHER' BRUSHED ALUMINUM INLAY

- \* Optional inlay shown
- † Silk Nappa leather is optional on S4

BLACK/SILVER SILK NAPPA LEATHER' | CARBON FIBER INLAY'