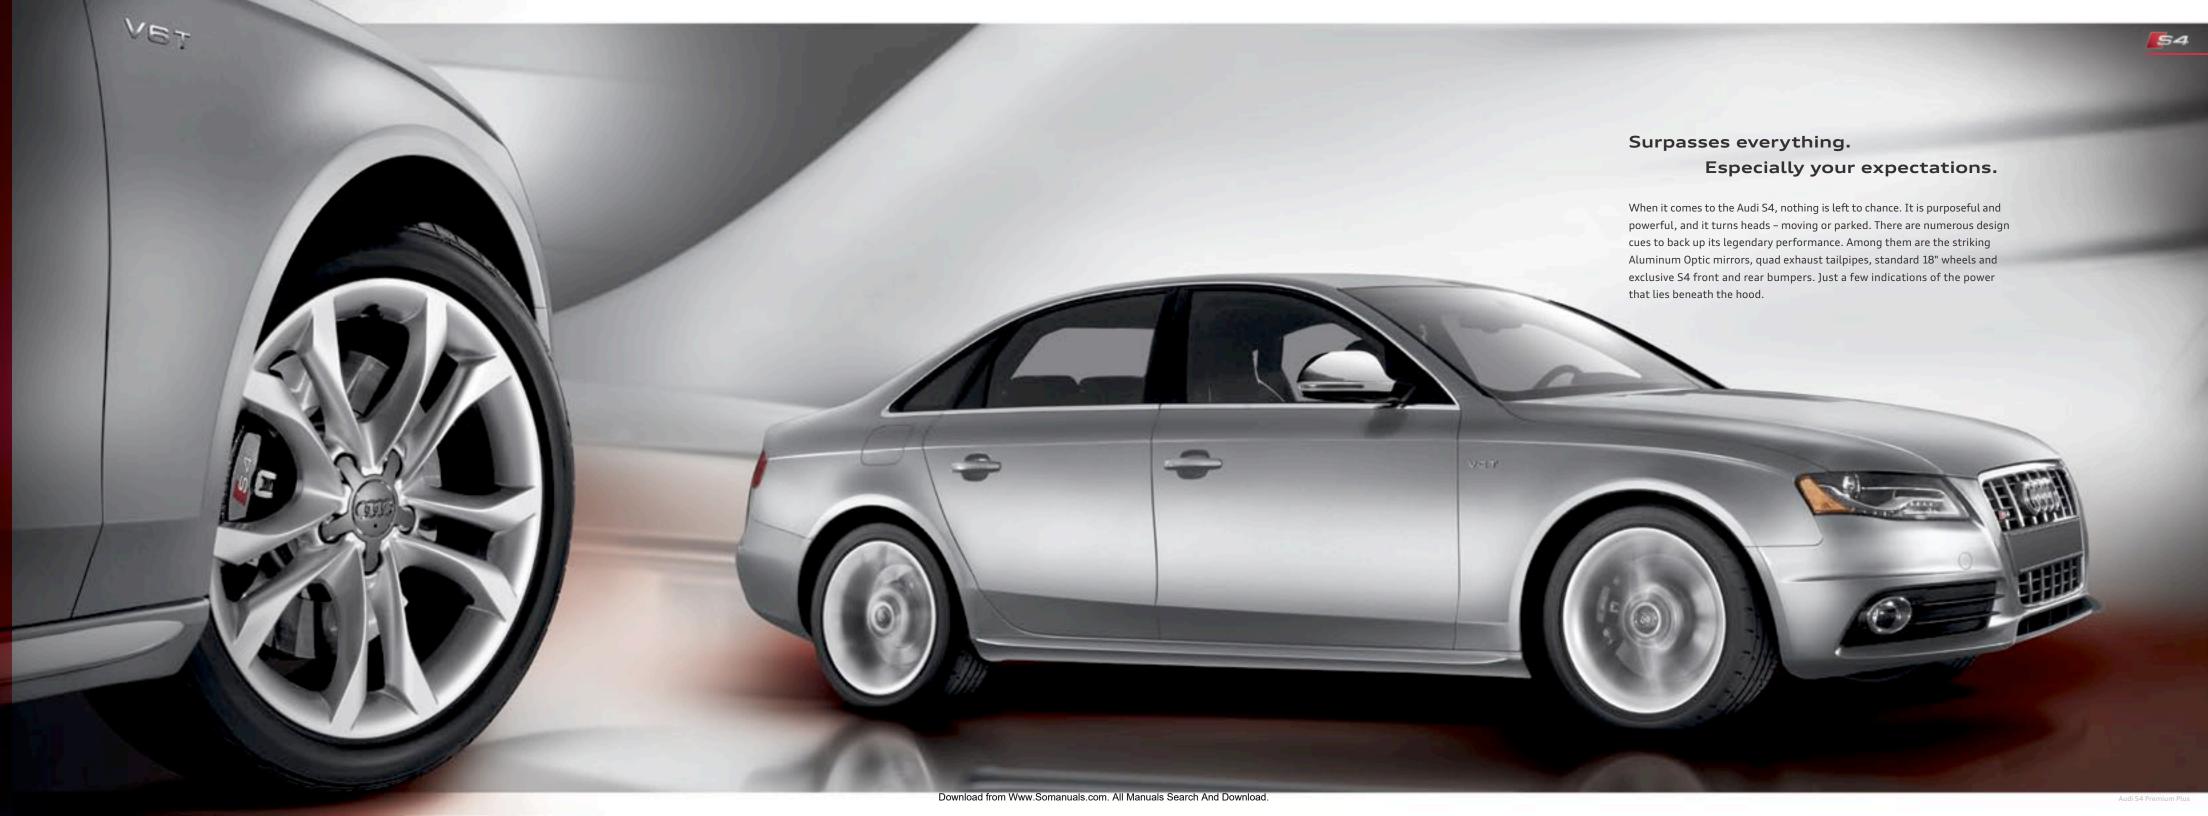

# A4 | S4 Premium Plus

- 5. 18" five-parallel-spoke S design wheels with 245/40 summer performance tires\* | The bold yet classic style of the 18" five-parallel-spoke S design wheel is standard on the S4. The wheels come equipped with summer performance tires, which help to improve handling and driving dynamics.

  [S4 only]
- 6. Dual exhaust quad tailpipes | Unique chrome quad oval tailpipes create a rich exhaust note and leave no doubt about the power contained under the hood. [S4 only]
- 7. Audi music interface | The Audi music interface offers intelligent integration with the iPod\*. Any iPod\* Generation 4 and higher [iPod\*, iPod\* nano, iPod\* photo] may be connected through the glove box, and full iPod\* controls are available through the MMI\* screen.
- Beated front seats | The seat-heating system is designed to heat the entire surface of the seat; warming is initiated with a convenient button.
- + **S4 sport seats** The sport seats offer greater lateral support, thanks to the more prominent side bolsters. The seat functions include electric lumbar support and integrated head restraints. With standard leather and integrated Alcantara\* inserts or available Silk Nappa leather, the S4 sport seats add to the elegant, dynamic and sporty driving experience. The stylish contrast stitching adds to the performance style. [S4 only]