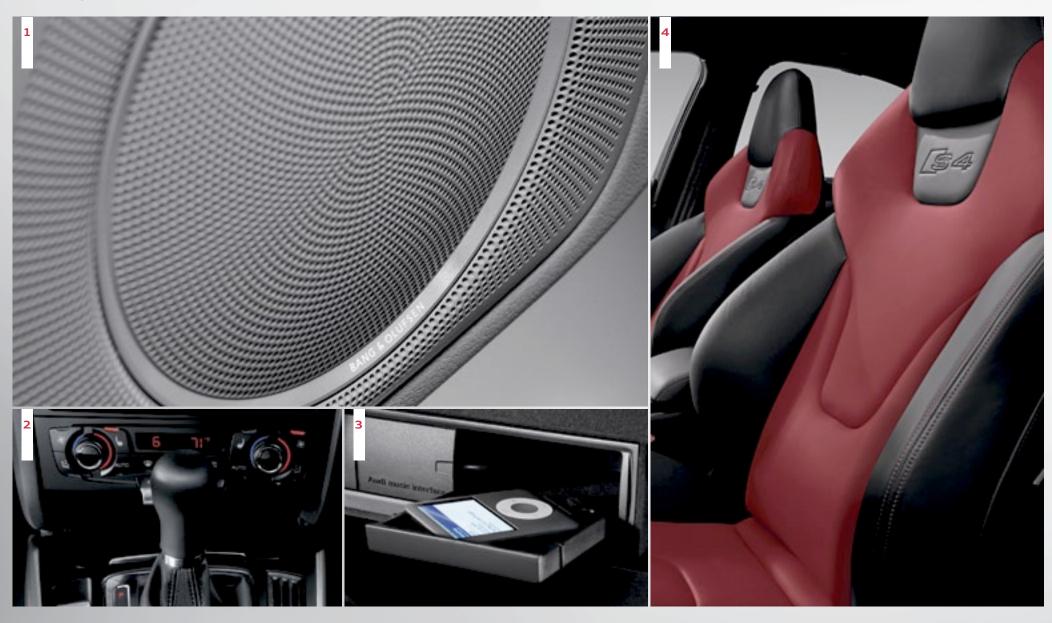

# A4 | S4 Premium Plus

- 5. 18" five-parallel-spoke S design wheels with 245/40 summer performance tires\* | The bold yet classic style of the 18" five-parallel-spoke S design wheel is standard on the S4. The wheels come equipped with summer performance tires, which help to improve handling and driving dynamics.

  [S4 only]
- 6. Dual exhaust quad tailpipes | Unique chrome quad oval tailpipes create a rich exhaust note and leave no doubt about the power contained under the hood. [S4 only]
- 7. Audi music interface | The Audi music interface offers intelligent integration with the iPod\*. Any iPod\* Generation 4 and higher [iPod\*, iPod\* nano, iPod\* photo] may be connected through the glove box, and full iPod\* controls are available through the MMI\* screen.
- Beated front seats | The seat-heating system is designed to heat the entire surface of the seat; warming is initiated with a convenient button.
- + **S4 sport seats** The sport seats offer greater lateral support, thanks to the more prominent side bolsters. The seat functions include electric lumbar support and integrated head restraints. With standard leather and integrated Alcantara\* inserts or available Silk Nappa leather, the S4 sport seats add to the elegant, dynamic and sporty driving experience. The stylish contrast stitching adds to the performance style. [S4 only]

Features listed are standard on the Premium Plus model unless otherwise noted.
\*See page 40 for important safety information regarding summer performance tires.

A4 | S4 Premium Plus

<sup>+</sup> FEATURE NOT SHOWN