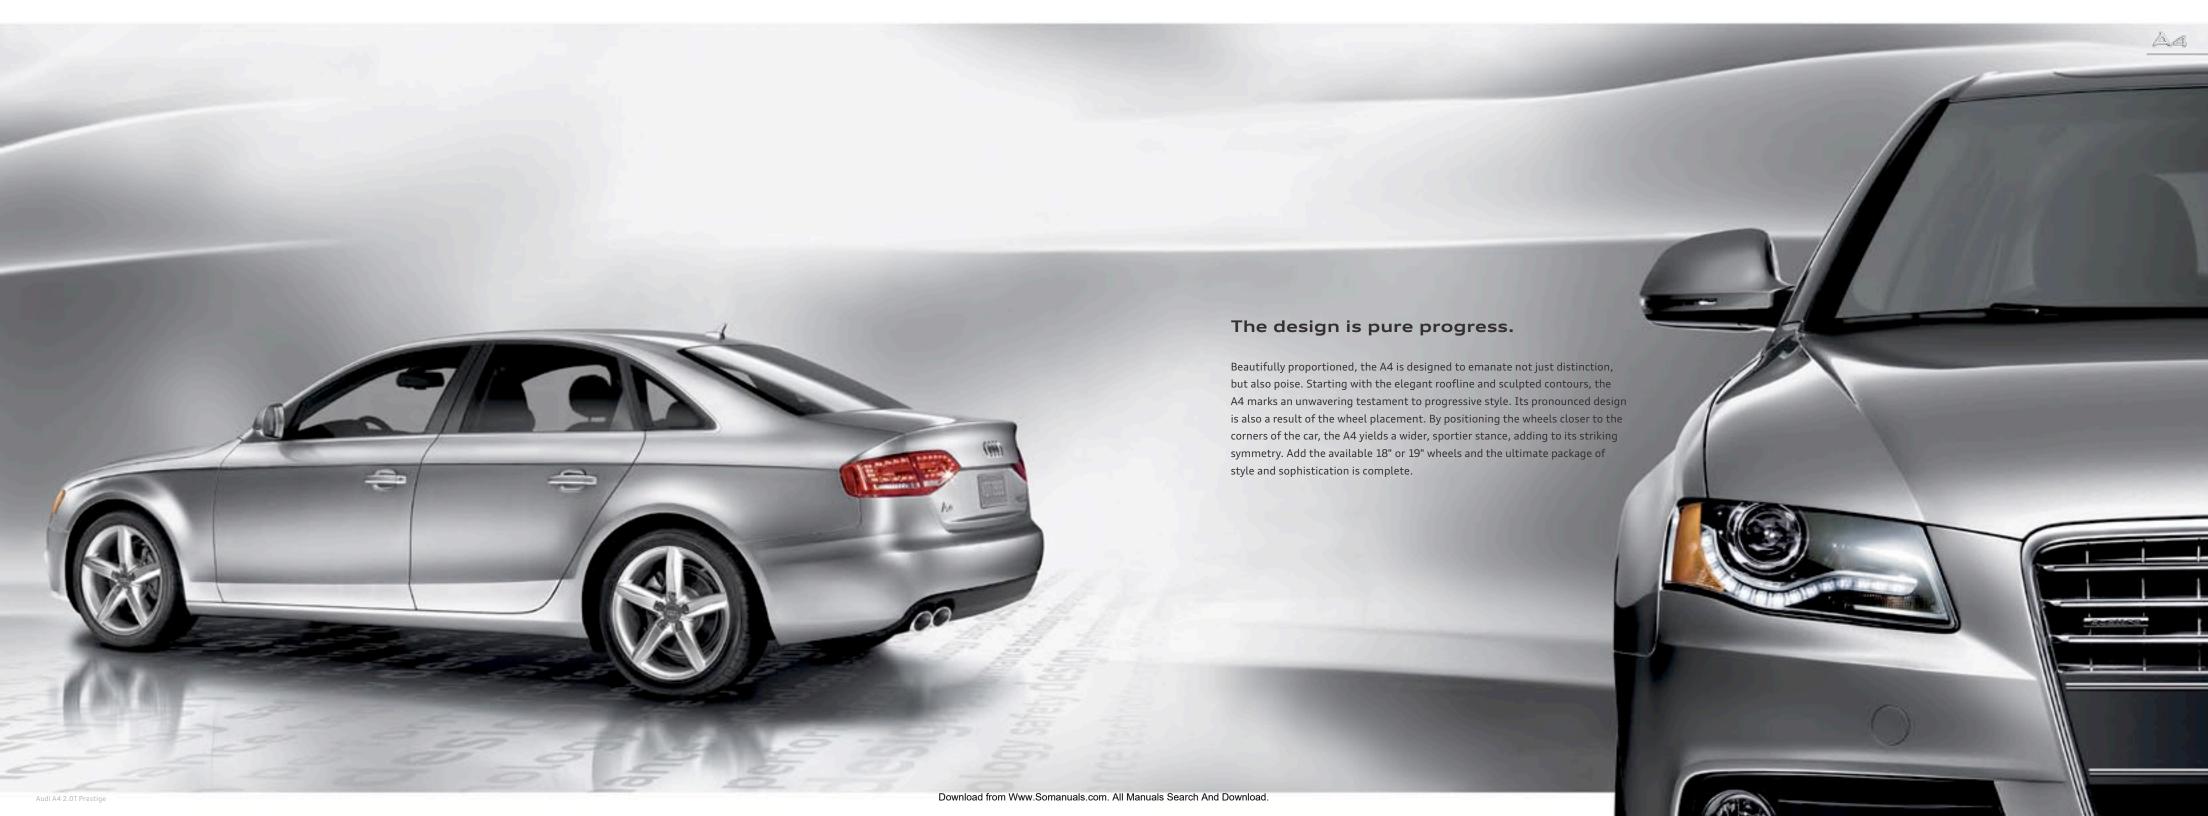

# Luxury that knows how to multitask.

The A4 Avant is extremely adept at fulfilling a number of roles effortlessly. Regardless of what they are, you can be certain luxury, comfort and thoughtful innovation are always part of the experience. For instance, the A4 Avant features numerous functionality aspects, including 60/40 split folding rear seats and a multipurpose luggage cover, which can be used as a partition to maximize versatility. As for passengers in the back seat, they can enjoy considerable leg room, while everyone gets to experience the standard Open Sky panorama sunroof.























#### A4 Premium



Download from Www.Somanuals.com. All Manuals Search And Download.

#### A4 Premium

- 1- Sunroof | The sunroof provides the Audi A4 Sedan with natural light and a