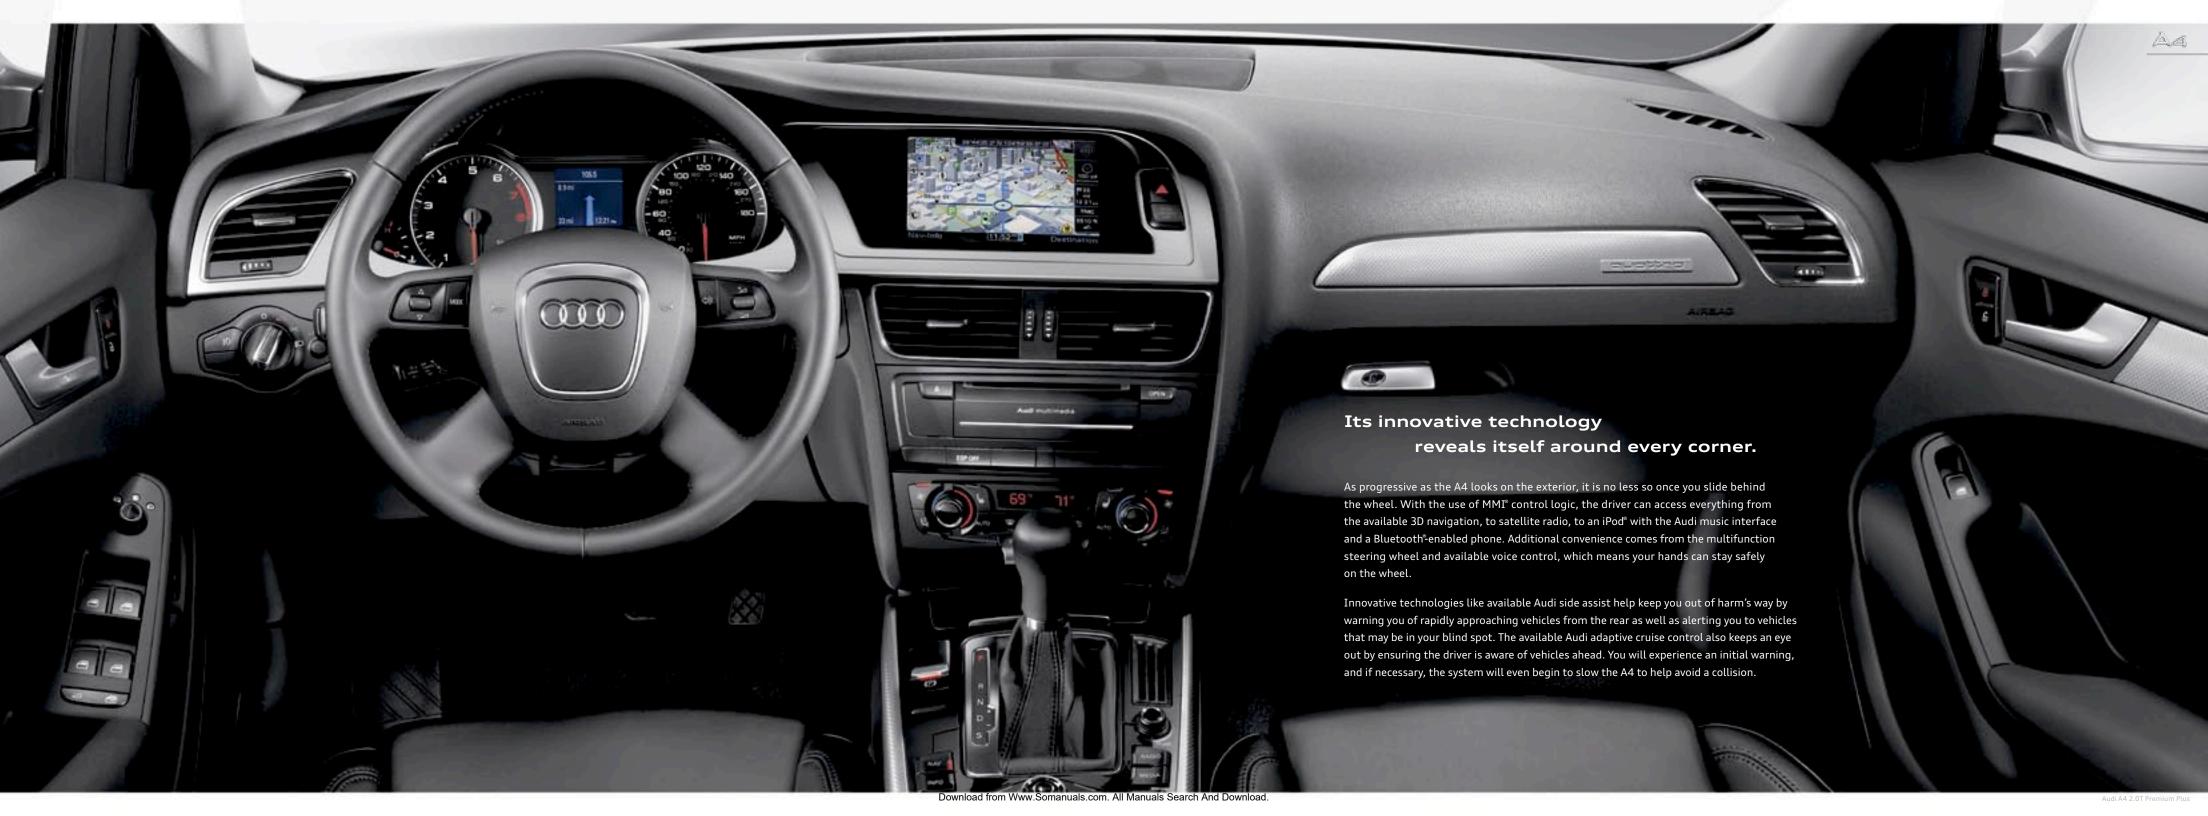

#### A4 Premium

- 5. Multifunction, leather-wrapped steering wheel | The unique steering wheel roller-interface controls let the driver operate volume, radio stations and CD tracks without taking their hands off of the wheel.
- 6. Power adjustable, heated exterior mirrors with integrated LED turn signals | The exterior rearview mirrors are electronically adjustable, heated to prevent fogging and house integrated LED turn signals.
- 7. Electronic cruise control | The Audi A4 comes equipped with electronic cruise control with coast, resume and accelerate features, conveniently located on a stalk on the steering column.
- 8. Power front seats with electric driver lumbar | The power front seats allow the driver and passenger to adjust the seats' forward/backward position, height, driver lumbar support and angle of seat cushion and seatback.
- Backlit instrument cluster | The backlit instrument cluster gives the
  driver convenient and easily accessible information vital to the driving
  experience. Functions include tachometer, speedometer, digital clock
  with date, fuel gauge and coolant temperature gauge.
- \* Tire pressure monitoring system | The tire pressure monitoring system notifies the driver when tire pressure is above or below acceptable levels. It oversees the pressure in all four tires while the car is being driven and warns the driver in the event of pressure loss with symbols in the driver information system.

#### A4 | S4 Premium Plus

- 1- Audi xenon plus headlights with LED daytime running lights | Audi xenon plus headlights produce a bright arc that serves as an excellent light source to illuminate the road. LED daytime running lights provide visibility and can be switched off manually if necessary.
- 2. HomeLink® and Bluetooth® | HomeLink® is integrated into the overhead controls and uses a simple three-button system that controls garage doors, gates and even lights in the home. The Bluetooth® hands-free phone interface allows the pairing of a Bluetooth®-enabled mobile phone with the vehicle, and includes access to the phonebook within the driver information display of the instrument panel. For specific compatibility and operation, refer to audiusa.com/bluetooth or contact your local Audi dealer for the latest listing of compatible phones.
- 3. Three-zone automatic climate control | Both driver and front passenger, as well as the occupants of the rear seats, can select their required temperature and distribution of air individually for their particular seating area.
- 4. **LED taillights** LED lights are superior to conventional bulbs, with their activation speed and their long service life. They can last an entire vehicle lifetime, consume up to 50 percent less energy and take up less space. [A4/S4 Sedan only]
- Rain/light sensor | An embedded sensor detects the level of light and automatically turns on the headlights if needed. The rain sensor offers the same convenience in wet conditions by automatically adjusting the rate of the wiper sweep to the amount of rain.