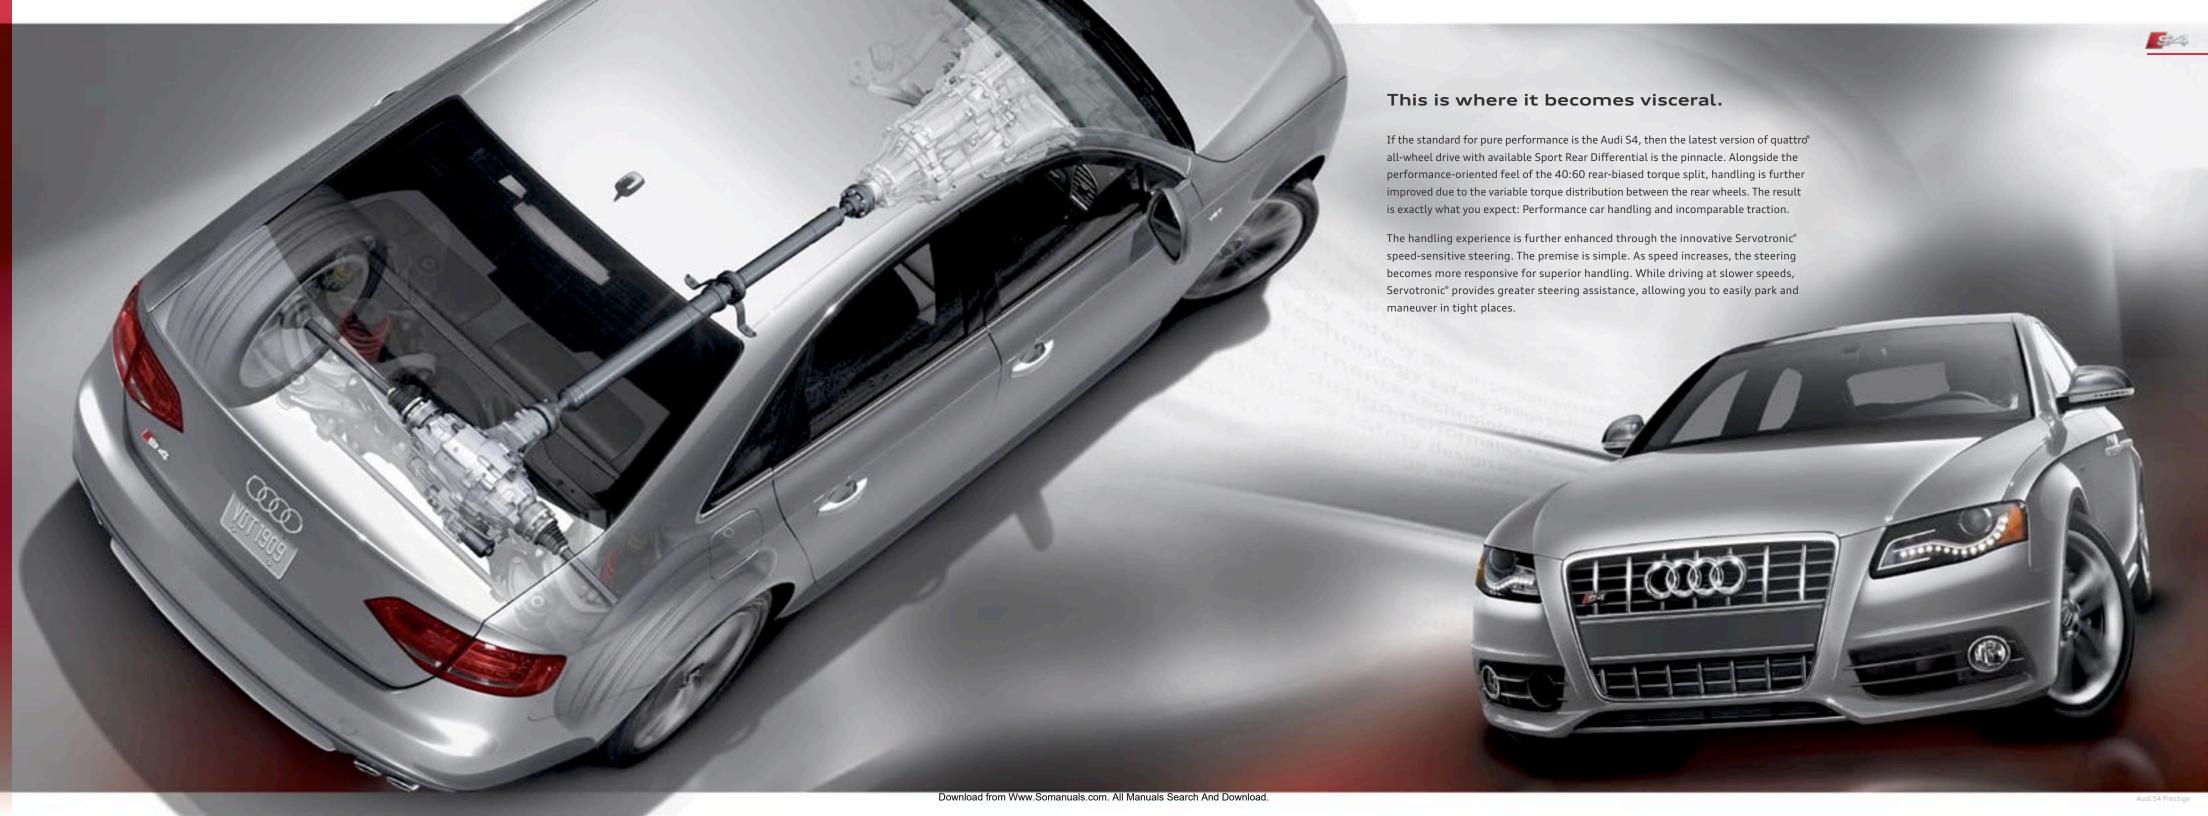

Today, in that same competitive spirit, quattro® all-wheel drive continues to be refined. In Audi vehicles with a longitudinal engine configuration, quattro® is essentially a mechanical system with a self-locking center differential and continuously variable torque distribution. quattro® instantly responds to wheel speed differences and dynamically adjusts power to the wheels with the best traction. It is supported by advanced electronic control systems that together offer numerous benefits over other all-wheel drive systems. Featuring a 40:60 rear torque bias, the latest version of quattro® offers sportscar-like performance and handling with uncompromised all-wheel drive traction.