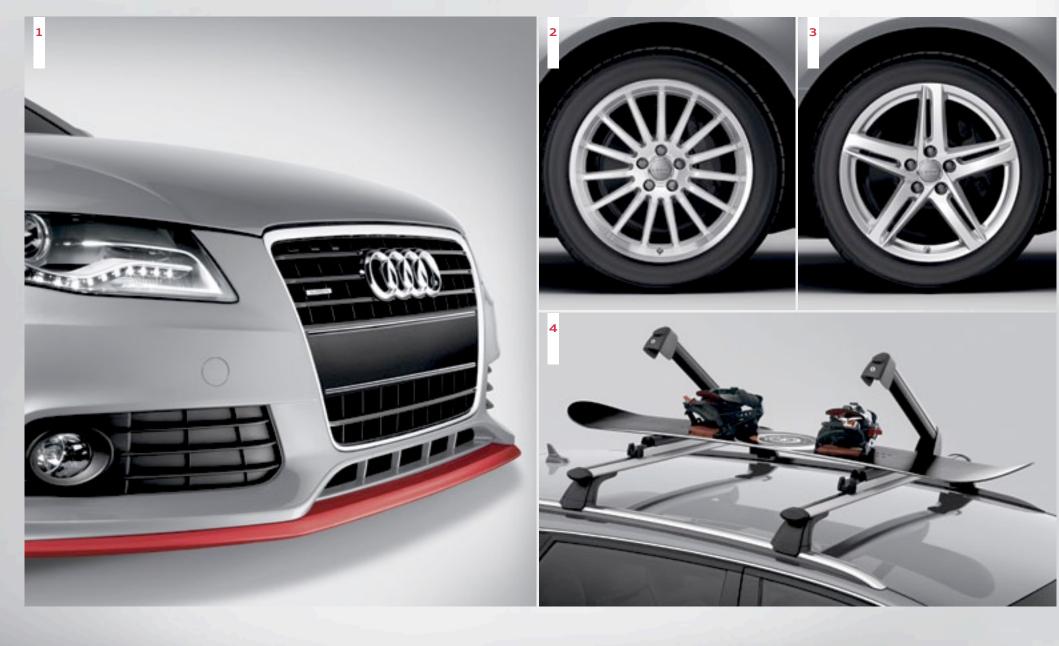

#### A4 S4 Accessories

- 1. Front spoiler with blade insert | This Audi-designed styling component creates a dynamic lowered appearance with a front spoiler and blade. [A4 only]
- 2. 18" 15-spoke wheels | These wheels make a strong statement with an eye-catching design. All of our alloy wheels are specially engineered to meet the strict tolerances of our Audi original wheels.
- 3. 18" five-arm rotor design wheels | A new-look rotor design means these alloy wheels stand out from the crowd.
- 4. Ski and snowboard racks | These racks' rubber-cushioned aluminum bars hold securely. The smaller standard attachment holds up to two snowboards or four skis. A larger deluxe attachment holds up to four snowboards or six skis. [Must be used in combination with the base carrier bars, which are sold separately]
- Premium textile floor mats | These precision-fit mats are made of long-life fabric to help protect the interior of your Audi from the elements. Skid-resistant. Available in Black. Set of four mats.
- \* Splash guards | Help protect your Audi vehicle's finish with custom-fit front and rear splash guards. Made of long-life, crack-resistant rubber. Available in sets of two for the front and the rear.

See your local Audi dealer for the complete selection of Audi Genuine Accessories.

- 5. Rear spoiler | A trunk lip spoiler adds a sporty flair to your A4/S4. [A4/S4 Sedan only]
- 6. 19" five-arm hollow-spoke wheels | These alloy wheels feature the latest hollow-spoke technology for a lower-weight wheel that delivers improved driving dynamics and comfort.
- 7. Distinctive side sills | Completes the look of your A4/S4 Sedan or Avant.
- Rear diffuser with blade insert | This Audi-designed styling component adds an aggressive edge to your A4. [A4 only]
- Polished stainless steel exhaust tips | Enhance the look of your A4 with these tailpipe embellishers. Made of highly polished stainless steel. Tips feature rolled edges and are angle cut. [A4 only]
- Canoe and kayak rack | This rack enables you to carry one canoe or kayak weighing up to 55 lbs. Rack conforms to most hulls. Includes one pair of heavy-duty straps. [Must be used in combination with the base carrier bars, which are sold separately]
- \* Rubber floor mats | These trim-profile, embossed rubber mats help extend the life of your carpet. Available in Black or Gray, in sets of two for the front and the rear.