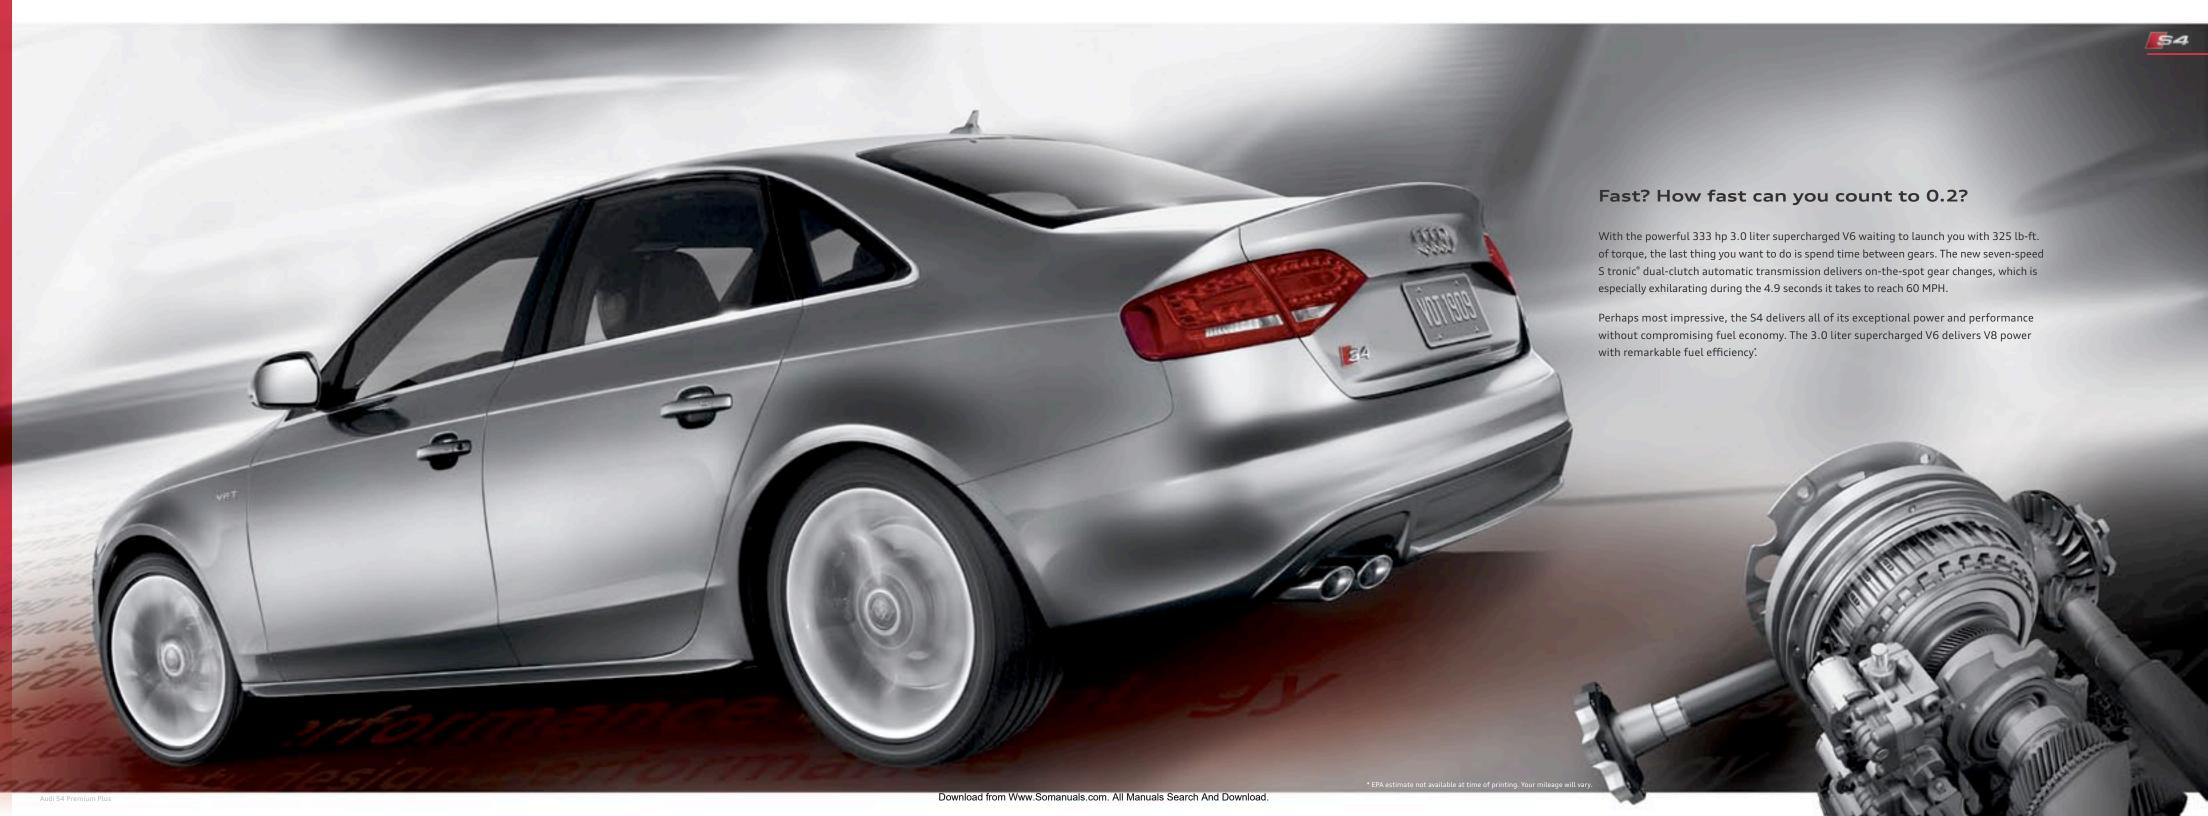

# Power and Performance

- + 3.0 liter supercharged, DOHC V6 gasoline engine with dual intercoolers, FSI® direct injection and variable valve timing
- + Bore: 3.33 in. Stroke: 3.5 in. Compression ratio: 10.3:1
- + Horsepower: 333 hp @ 5500-7000 rpm Torque: 325 lb-ft. @ 2900-5300 rpm
- + 0-60 MPH in seconds Manual: 4.9, S tronic®: 4.9
- + Top track speed\*: 155 MPH
- + Fuel economy estimate, city/highway<sup>s</sup>: N/A