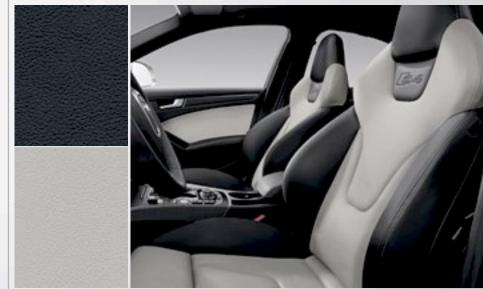

# BLACK LEATHER | ALUMINUM HOLOGRAM INLAY

DECORATIVE INLAY OPTIONS

\* Optional inlay shown

LIGHT GRAY LEATHER DARK BROWN WALNUT WOOD INLAY

CARDAMOM BEIGE LEATHER | ALMOND BEIGE ASH WOOD INLAY

BLACK LEATHER/PERFORATED ALCANTARA® | BRUSHED ALUMINUM INLAY [S line only]

# BLACK LEATHER/ALCANTARA® | BRUSHED ALUMINUM INLAY

NLAY OPTIONS BLACK SILK NAPPA LEATHER' BRUSHED ALUMINUM INLAY

- \* Optional inlay shown
- † Silk Nappa leather is optional on S4

BLACK/SILVER SILK NAPPA LEATHER' | CARBON FIBER INLAY'

BLACK/BROWN SILK NAPPA LEATHER' | STAINLESS STEEL INLAY"