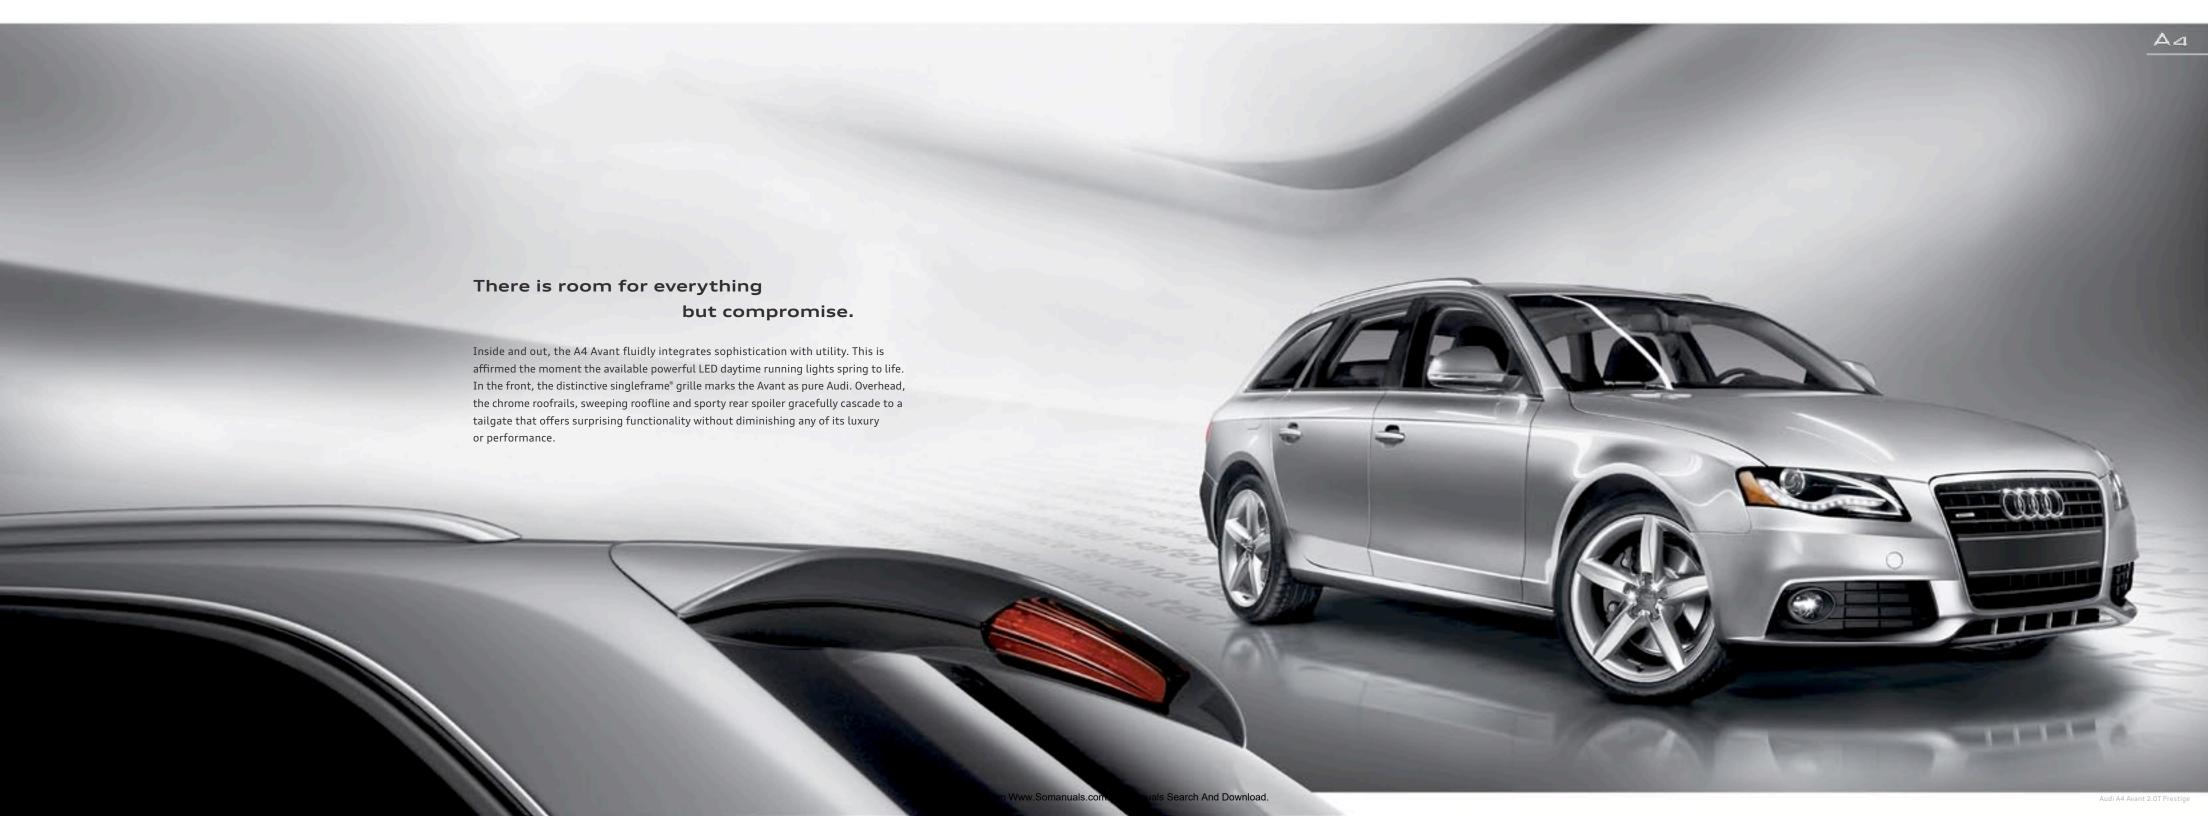

# Luxury that knows how to multitask.

The A4 Avant is extremely adept at fulfilling a number of roles effortlessly. Regardless of what they are, you can be certain luxury, comfort and thoughtful innovation are always part of the experience. For instance, the A4 Avant features numerous functionality aspects, including 60/40 split folding rear seats and a multipurpose luggage cover, which can be used as a partition to maximize versatility. As for passengers in the back seat, they can enjoy considerable leg room, while everyone gets to experience the standard Open Sky panorama sunroof.