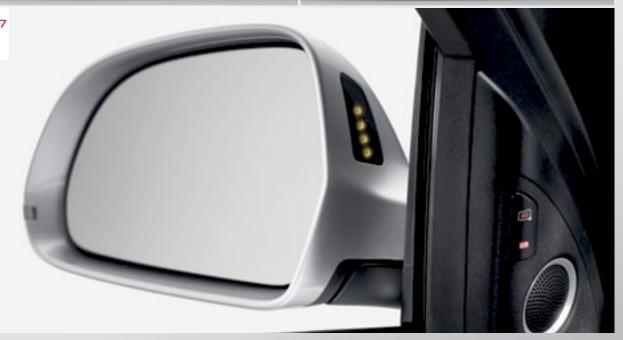

#### A4 Premium

- 5. Multifunction, leather-wrapped steering wheel | The unique steering wheel roller-interface controls let the driver operate volume, radio stations and CD tracks without taking their hands off of the wheel.
- 6. Power adjustable, heated exterior mirrors with integrated LED turn signals | The exterior rearview mirrors are electronically adjustable, heated to prevent fogging and house integrated LED turn signals.
- 7. Electronic cruise control | The Audi A4 comes equipped with electronic cruise control with coast, resume and accelerate features, conveniently located on a stalk on the steering column.
- 8. Power front seats with electric driver lumbar | The power front seats allow the driver and passenger to adjust the seats' forward/backward position, height, driver lumbar support and angle of seat cushion and seatback.
- Backlit instrument cluster | The backlit instrument cluster gives the
  driver convenient and easily accessible information vital to the driving
  experience. Functions include tachometer, speedometer, digital clock
  with date, fuel gauge and coolant temperature gauge.
- \* Tire pressure monitoring system | The tire pressure monitoring system notifies the driver when tire pressure is above or below acceptable levels. It oversees the pressure in all four tires while the car is being driven and warns the driver in the event of pressure loss with symbols in the driver information system.