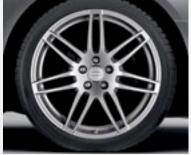

# A4 | S4 Premium Plus

- 5. 18" five-parallel-spoke S design wheels with 245/40 summer performance tires\* | The bold yet classic style of the 18" five-parallel-spoke S design wheel is standard on the S4. The wheels come equipped with summer performance tires, which help to improve handling and driving dynamics.

  [S4 only]
- 6. Dual exhaust quad tailpipes | Unique chrome quad oval tailpipes create a rich exhaust note and leave no doubt about the power contained under the hood. [S4 only]
- 7. Audi music interface | The Audi music interface offers intelligent integration with the iPod\*. Any iPod\* Generation 4 and higher [iPod\*, iPod\* nano, iPod\* photo] may be connected through the glove box, and full iPod\* controls are available through the MMI\* screen.
- Beated front seats | The seat-heating system is designed to heat the entire surface of the seat; warming is initiated with a convenient button.
- + **S4 sport seats** The sport seats offer greater lateral support, thanks to the more prominent side bolsters. The seat functions include electric lumbar support and integrated head restraints. With standard leather and integrated Alcantara\* inserts or available Silk Nappa leather, the S4 sport seats add to the elegant, dynamic and sporty driving experience. The stylish contrast stitching adds to the performance style. [S4 only]