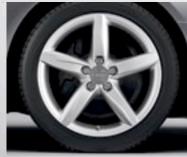

#### A4 Premium

- 1- Sunroof | The sunroof provides the Audi A4 Sedan with natural light and a continuous flow of fresh air within the cabin. The A4 Avant is equipped with the Open Sky system. This large, two-piece panorama sunroof offers a refreshingly airy driving experience.
- 2. Audi concert radio with SIRIUS® Satellite Radio | Audi concert radio features the Audi Sound System with 180 watts of power and ten total speakers, including two in each door, a subwoofer and a center fill speaker. It also offers a CD player, auxiliary input and an SD® card slot with MP3 capability. The Radio Data System [RDS] on the color screen displays several types of FM radio information, as well as SIRIUS® Satellite Radio information. And the Graduated Audio Level Adjustment [GALA] ensures optimal volume levels as cabin noise increases with speed.
- 3. 17" seven-spoke wheels with 225/50 all-season tires | The 17" seven-spoke wheel is a refined design that complements the sport-inspired style of the A4. All-season tires offer responsive handling on a variety of surfaces.
- 4. Leather seating surfaces | The superior quality of leather and impeccable craftsmanship add to the elegant, dynamic and versatile driving experience of the A4.
- Automatic climate control | The climate is easily controlled through the center console, while a light sensor on the dashboard adjusts the system based on the sun's intensity.
- + Halogen headlights with daytime running lights | Halogen headlights enhance safety by illuminating a wide section of the road.