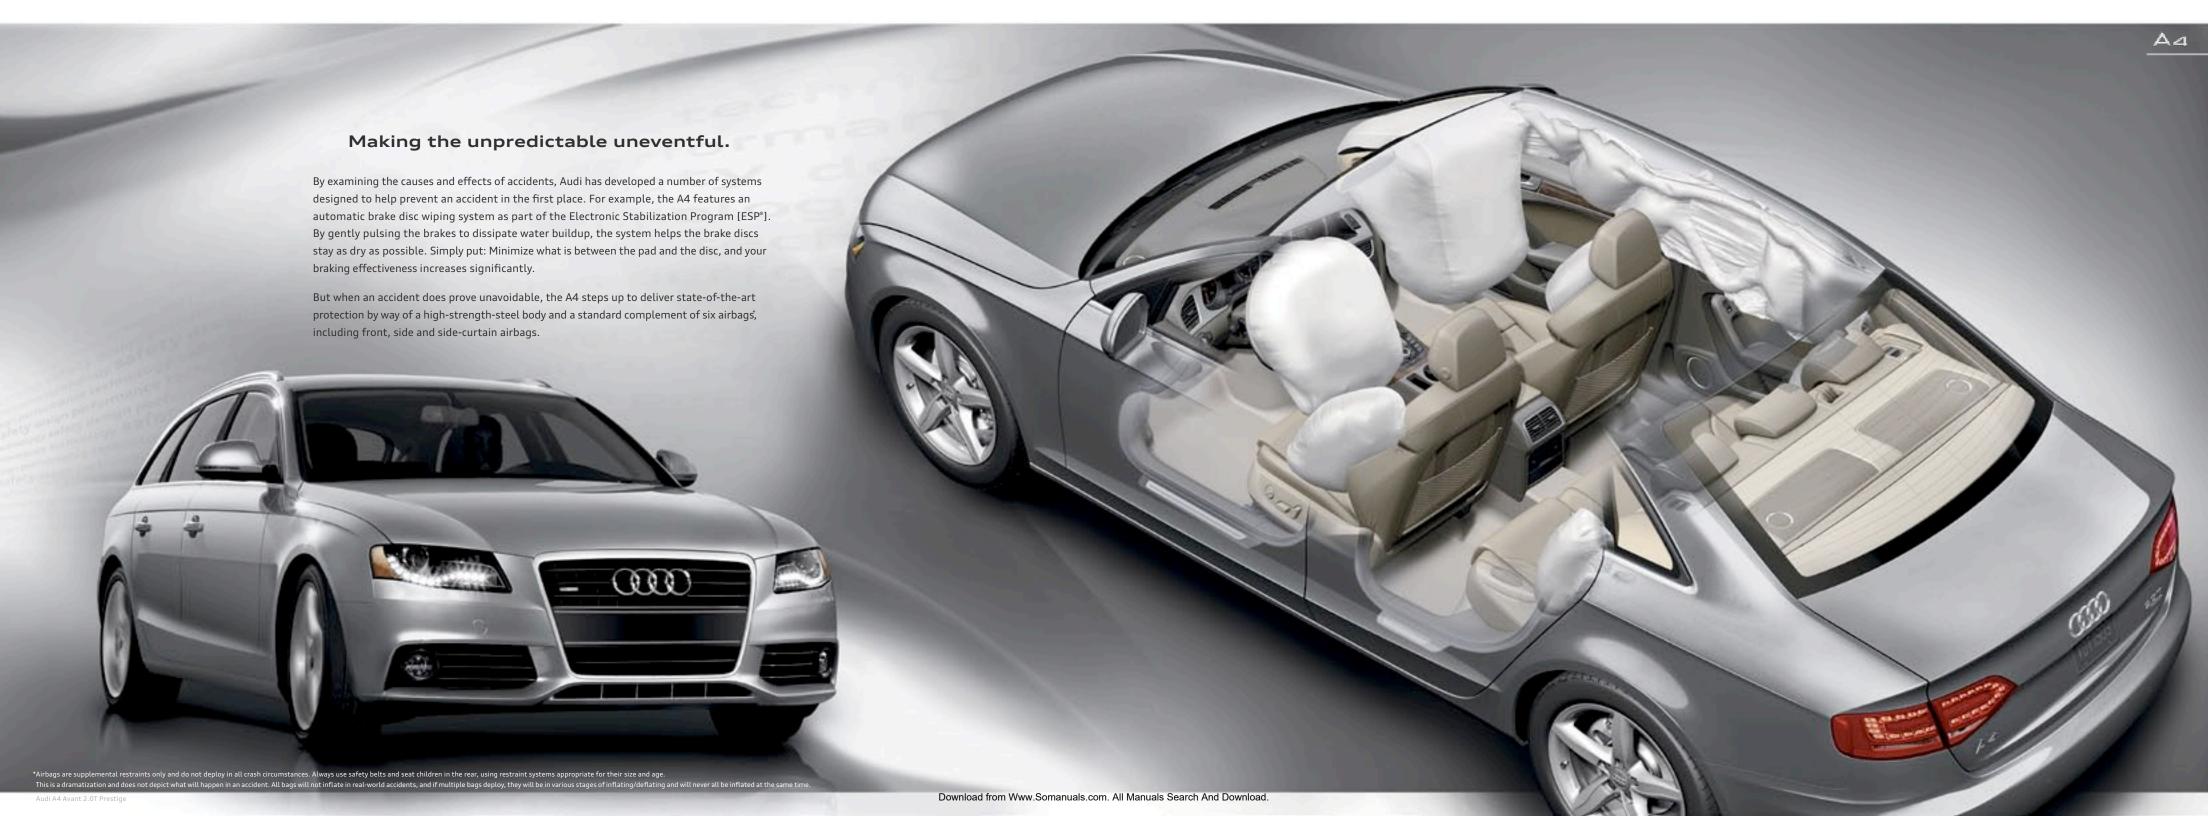

| Safety & Security                                                                                                                       | A4 | S4 |
|-----------------------------------------------------------------------------------------------------------------------------------------|----|----|
| Driver and front passenger advanced dual-stage airbag* supplemental restraints                                                          | S  | S  |
| Driver and front passenger seat-mounted side thorax airbag' supplemental restraints                                                     | S  | s  |
| Seat-mounted rear side airbags' for outboard seating positions                                                                          | 0  | 0  |
| Sideguard® head curtain airbags* for both rows of seats                                                                                 | S  | s  |
| Front passenger occupant detection for airbag* supplemental restraints                                                                  | S  | s  |
| Front three-point safety belts with automatic pretensioning and force limiters; height adjustable for front seating positions           | S  | S  |
| Rear three-point safety belts with belt force limiters for outboard passenger seating positions                                         | S  | S  |
| Safety belt reminder for driver and front passenger                                                                                     | S  | s  |
| Lower Anchors and Tethers for Children [LATCH] in rear seats                                                                            | S  | S  |
| Pinch protection for passenger compartment windows                                                                                      | S  | s  |
| Central locking system with selective unlock feature                                                                                    | S  | S  |
| Impact protection – including reinforced high-strength-steel/aluminum crossmembers, reinforced bumpers and rigid occupant cell          | S  | s  |
| Tire pressure monitoring system                                                                                                         | S  | S  |
| Electronic Stabilization Program [ESP*]                                                                                                 | S  | s  |
| Anti-lock Brake System [ABS] with Electronic Brake-force Distribution [EBD]                                                             | S  | S  |
| Brake assist – a system that automatically senses emergency braking and applies maximum power boost to reduce overall stopping distance | S  | s  |
| Front ventilated disc brakes                                                                                                            | S  | S  |
| Electromechanical parking brake                                                                                                         | s  | S  |
| Audi hill hold assist                                                                                                                   | S  | S  |
| Reflectors in rear of all doors                                                                                                         | s  | s  |
| Anti-theft vehicle alarm system with blinking theft-deterrent light                                                                     | S  | S  |

\* Airbags are supplemental restraints only and will not deploy under all crash circumstances. Always use safety belts and seat children in the rear, using restraint systems appropriate for their size and age.