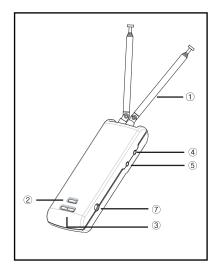

# TV TUNER PARTS

- 1 ANTENNA
- ③ CHANNEL UP AND DOWN
- 5 A/V OUT
- POWER IN(12V DC)

- 2 MENU
- 4 ANTENNA IN
- 6 STAND

#### **CONNECTING POWER**

- 1. Connect the TV tuner to a monitor by connecting cord to A/V out jack(5).
- 2. Connect to power source using AC adapter or car DC adapter (12V)(7).
- 3. Pull out the antenna rod (1) then rotate the rod to find the best reception.