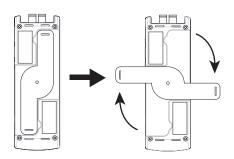

# UNFOLDING SUPPORT BAR

1. Before using the tuner, rotate the support bar clockwise. Make certain the unit is stable before extending and rotating the antenna rods.