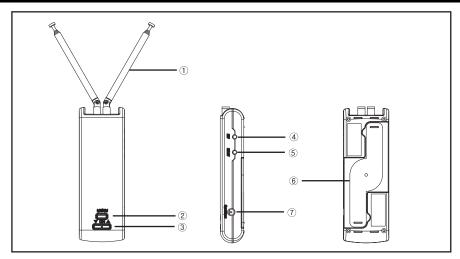

# TV TUNER PARTS

- 1 ANTENNA
- ③ CHANNEL UP AND DOWN
- 5 A/V OUT
- POWER IN(12V DC)

- 2 MENU
- 4 ANTENNA IN
- 6 STAND