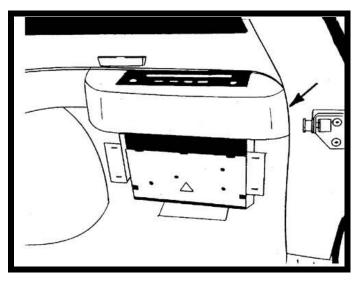

FIGURE 6

FIGURE 7

7. Make all necessary wiring connections to VCP. Check function of VCP and video system. See operating instructions included with components. For further assistance, refer to the video system manual for the technical support phone number listed for your area. Install VCP and tighten screws. Make sure VCP screws are positioned at bottom of slot. CAUTION: Do not overtighten screws. See Figure 7.