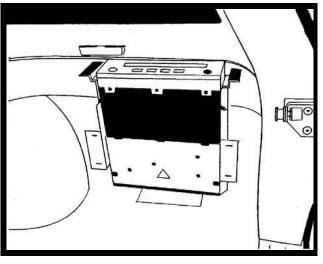

## SEPARATE HOUSING TOP FROM HOUSING BOTTOM.

FIGURE 1

 Route video and audio cables to passenger's side rear of vehicle. Using a razor knife, carefully cut a slit in carpet to allow cables to pass through. Make sure wiring will not rub against edge of bracket. Position VCP mounting bracket (item 3 pg 2) against side panel and 1 1/8" from back edge of ledge on side panel as shown. Make sure bottom of bracket is firmly resting on floor of vehicle. Mark the center of slot on side panel. See Figure 1.

 Carefully drill a 3/8" hole in location previously marked. CAUTION: Drill through plastic only, do not drill through sheet metal brace behind plastic. See Figure 2.

 Align slot in VCP mounting bracket with hole previously drilled. Loosely install (1) one #8 x 1 1/2" screw (item 1 pg 2) in dimple in metal brace behind plastic panel. See Figure 3.

FIGURE 3

3

4. Remove and discard (4) four screws from the side of VCP. Partially install (4) four #8 x 3/4" screws (item 2 pg 2). See Figure 4.

5. Align screws in VCP with slots in bracket and

slide into position. Make sure wiring does not rub against edge of bracket. See Figure 5.

FIGURE 5

6. Carefully position housing top (item 4 pg 2) on VCP and slide VCP rearward until housing contacts plastic panel. Mark position of bracket and remove housing and VCP. Install (3) three #8 x 1 1/2" (item 2 pg 2) in holes in bracket and tighten (1) one screw previously installed.
NOTE: Do not overtighten screws. See Figure 6.