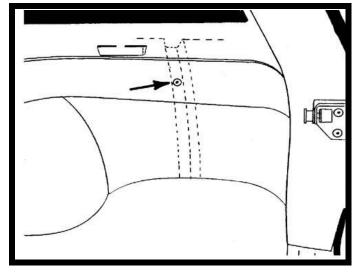

## SEPARATE HOUSING TOP FROM HOUSING BOTTOM.

FIGURE 1

 Route video and audio cables to passenger's side rear of vehicle. Using a razor knife, carefully cut a slit in carpet to allow cables to pass through. Make sure wiring will not rub against edge of bracket. Position VCP mounting bracket (item 3 pg 2) against side panel and 1 1/8" from back edge of ledge on side panel as shown. Make sure bottom of bracket is firmly resting on floor of vehicle. Mark the center of slot on side panel. See Figure 1.

 Carefully drill a 3/8" hole in location previously marked. CAUTION: Drill through plastic only, do not drill through sheet metal brace behind plastic. See Figure 2.

 Align slot in VCP mounting bracket with hole previously drilled. Loosely install (1) one #8 x 1 1/2" screw (item 1 pg 2) in dimple in metal brace behind plastic panel. See Figure 3.