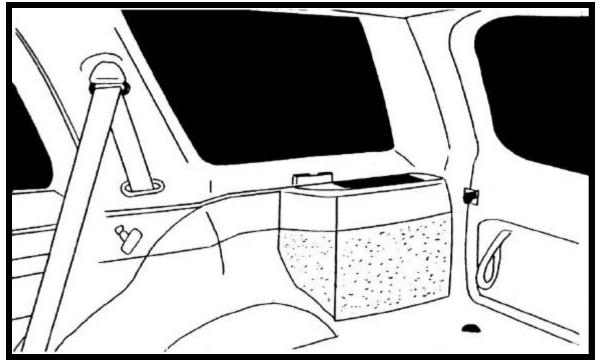

## SEPARATE HOUSING TOP FROM HOUSING BOTTOM.

FIGURE 1

 Route video and audio cables to passenger's side rear of vehicle. Using a razor knife, carefully cut a slit in carpet to allow cables to pass through. Make sure wiring will not rub against edge of bracket. Position VCP mounting bracket (item 3 pg 2) against side panel and 1 1/8" from back edge of ledge on side panel as shown. Make sure bottom of bracket is firmly resting on floor of vehicle. Mark the center of slot on side panel. See Figure 1.