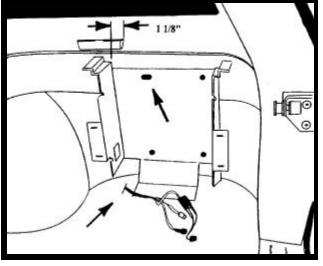

 Carefully drill a 3/8" hole in location previously marked. CAUTION: Drill through plastic only, do not drill through sheet metal brace behind plastic. See Figure 2.

 Align slot in VCP mounting bracket with hole previously drilled. Loosely install (1) one #8 x 1 1/2" screw (item 1 pg 2) in dimple in metal brace behind plastic panel. See Figure 3.

FIGURE 3

3

4. Remove and discard (4) four screws from the side of VCP. Partially install (4) four #8 x 3/4" screws (item 2 pg 2). See Figure 4.

5. Align screws in VCP with slots in bracket and

slide into position. Make sure wiring does not rub against edge of bracket. See Figure 5.