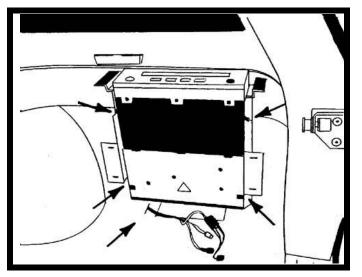

FIGURE 5

6. Carefully position housing top (item 4 pg 2) on VCP and slide VCP rearward until housing contacts plastic panel. Mark position of bracket and remove housing and VCP. Install (3) three #8 x 1 1/2" (item 2 pg 2) in holes in bracket and tighten (1) one screw previously installed.
NOTE: Do not overtighten screws. See Figure 6.

FIGURE 6

FIGURE 7

7. Make all necessary wiring connections to VCP. Check function of VCP and video system. See operating instructions included with components. For further assistance, refer to the video system manual for the technical support phone number listed for your area. Install VCP and tighten screws. Make sure VCP screws are positioned at bottom of slot. CAUTION: Do not overtighten screws. See Figure 7.