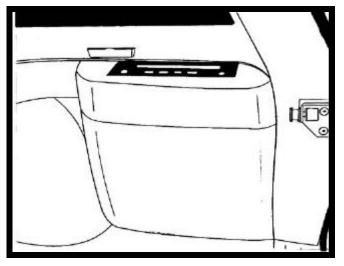

 Install housing bottom (item 5 pg 2) and secure to bracket by inserting clips into slots and pressing firmly. Make sure contour of housing matches floor of vehicle prior to securing clips. See Figure 8.

FIGURE 9

 Carefully install housing top and press firmly along bottom edge to secure Velcro tape. See Figure 9. Free Manuals Download Website <u>http://myh66.com</u> <u>http://usermanuals.us</u> <u>http://www.somanuals.com</u> <u>http://www.4manuals.cc</u> <u>http://www.4manuals.cc</u> <u>http://www.4manuals.cc</u> <u>http://www.4manuals.com</u> <u>http://www.404manual.com</u> <u>http://www.luxmanual.com</u> <u>http://aubethermostatmanual.com</u> Golf course search by state