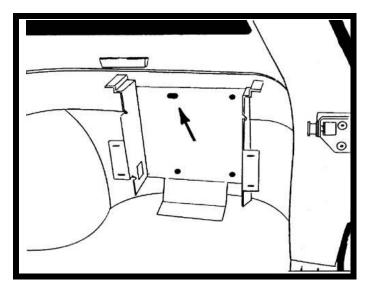

## SEPARATE HOUSING TOP FROM HOUSING BOTTOM.

FIGURE 1

 Route video and audio cables to passenger's side rear of vehicle. Using a razor knife, carefully cut a slit in carpet to allow cables to pass through. Make sure wiring will not rub against edge of bracket. Position VCP mounting bracket (item 3 pg 2) against side panel and 1 1/8" from back edge of ledge on side panel as shown. Make sure bottom of bracket is firmly resting on floor of vehicle. Mark the center of slot on side panel. See Figure 1.