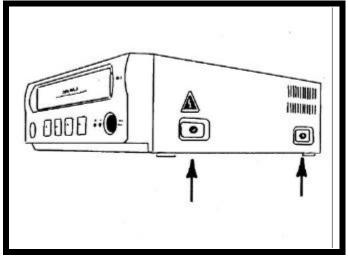

FIGURE 3

3

4. Remove and discard (4) four screws from the side of VCP. Partially install (4) four #8 x 3/4" screws (item 2 pg 2). See Figure 4.

5. Align screws in VCP with slots in bracket and

slide into position. Make sure wiring does not rub against edge of bracket. See Figure 5.