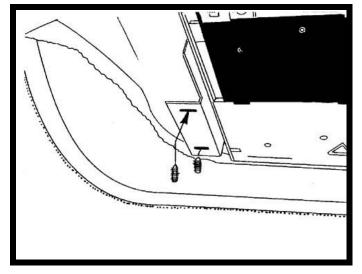

## SEPARATE HOUSING TOP FROM HOUSING BOTTOM.

FIGURE 1

 Route video and audio cables to passenger's side rear of vehicle. Using a razor knife, carefully cut a slit in carpet to allow cables to pass through. Make sure wiring will not rub against edge of bracket. Position VCP mounting bracket (item 3 pg 2) against side panel and 1 1/8" from back edge of ledge on side panel as shown. Make sure bottom of bracket is firmly resting on floor of vehicle. Mark the center of slot on side panel. See Figure 1.

 Carefully drill a 3/8" hole in location previously marked. CAUTION: Drill through plastic only, do not drill through sheet metal brace behind plastic. See Figure 2.

 Align slot in VCP mounting bracket with hole previously drilled. Loosely install (1) one #8 x 1 1/2" screw (item 1 pg 2) in dimple in metal brace behind plastic panel. See Figure 3.