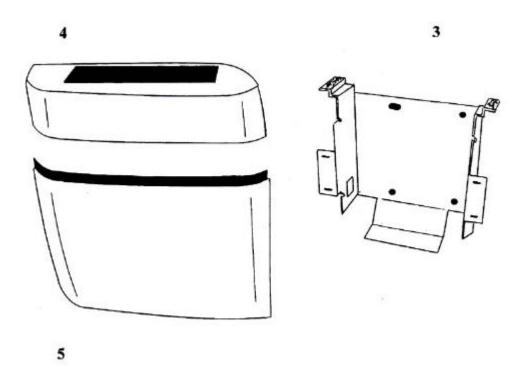

MATERIALS PROVIDED FOR INSTALLATION: INSTALLATION #44-0027A

Jan. 21, 1999 Printed in the U.S.A

| ITEM | Description             | QTY |
|------|-------------------------|-----|
| 1    | SCREW, # 8 X 1 1/2" PWH | 4   |
| 2    | SCREW, # 8 X 3/4" PPH   | 4   |
| 3    | VCP MOUNTING BRACKET    | 1   |
| 4    | HOUSING TOP             | 1   |
| 5    | HOUSING BOTTOM          | 1   |