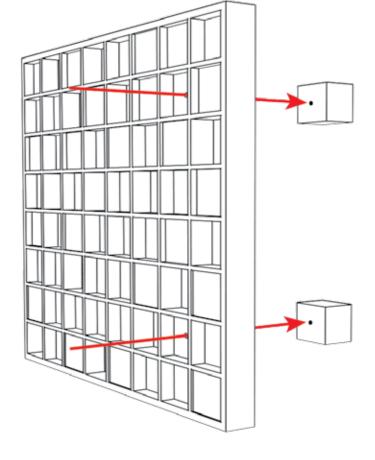

## **Space**Array<sup>™</sup> **Wall Mounting**

| Wall Mounting Components:         |                  |
|-----------------------------------|------------------|
| (4) Paulownia Wood<br>Well Covers | (4) Foam Spacers |
|                                   |                  |

Position
SpaceArray in
desired location.
Use a level if
needed.
Mark the location
for pilot holes.

Drill pilot holes at marked location from Step 1.

Attach Foam Spacers to wall using screws.

Caution: Do not overtighten.

Position SpaceArray in proper location over Foam Spacers.

Press firmly into place.

Insert Paulownia wood well covers to hide the screw holes.

TID

Do not force well cover into well. If necessary, sand the well cover edges to ensure a proper fit.