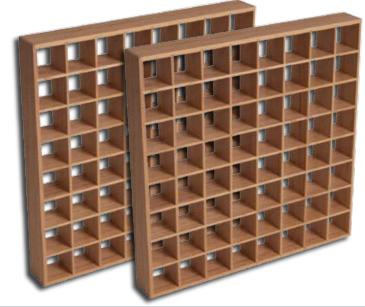

# **Installation Guidelines**

Thank you for purchasing pArtScience™ SpaceArray™, the next generation of acoustical treatments from Auralex® Acoustics. Designed by Russ Berger, pArtScience SpaceArray diffusors evenly and randomly disperse sound waves to provide a consistent acoustical environment in any room. Unlike other high-end diffusors, the SpaceArray employs a quasi-random array using state of-the-art engineering techniques, and carefully selected, high-quality materials for superior sound diffusion.

- ★ Outstanding Performance: Eliminates flutter echoes and other acoustical anomalies without removing acoustical energy from the space.
- ★ Quasi-Random Array: Randomization of reflections evenly distributes sound in a space, taking the guesswork out of microphone placement and mixing. It just sounds better!
- Modular: 2' by 2' panels used in a variety of applications and placement options, including "T-Bar" grids.
- \* Easy Installation: Strong and lightweight, can be mounted in minutes on the wall or ceiling.
- ★ Beautiful Solid Wood Construction: Widely used for musical instruments and decorative finishes for over 1000 years, Paulownia wood has one of the highest strength-to-weight ratios of any wood in the world.

## **Space**Array<sup>™</sup> **Dropped Ceiling T-Bar Grid Mounting**

The **SpaceArray** drops into place easily in any 2'x2' ceiling grid system. To install a grid system, please refer to the manufacturers installation instructions.

## **Space**Array<sup>™</sup> **Wall Mounting**

| Wall Mounting Components:         |                  |
|-----------------------------------|------------------|
| (4) Paulownia Wood<br>Well Covers | (4) Foam Spacers |
|                                   |                  |