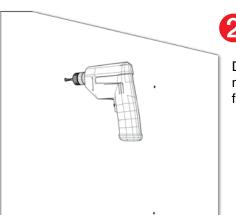

| Tools Needed |                      |
|--------------|----------------------|
| 1            | Drill                |
| 4            | 3" or 4" Wood Screws |
| 1            | Screwdriver          |
| 1            | Carpenters Level     |

Position
SpaceArray in
desired location.
Use a level if
needed.
Mark the location
for pilot holes.

Drill pilot holes at marked location from Step 1.

Attach Foam Spacers to wall using screws.

Caution: Do not overtighten.