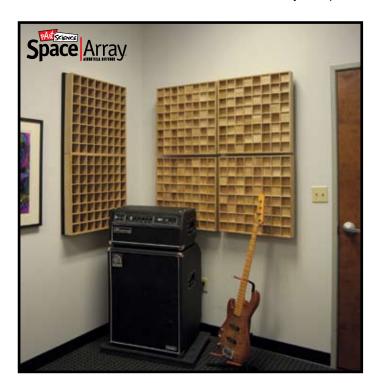

# **Installation Guidelines**

Thank you for purchasing pArtScience™ SpaceArray™, the next generation of acoustical treatments from Auralex® Acoustics. Designed by Russ Berger, pArtScience SpaceArray diffusors evenly and randomly disperse sound waves to provide a consistent acoustical environment in any room. Unlike other high-end diffusors, the SpaceArray employs a quasi-random array using state of-the-art engineering techniques, and carefully selected, high-quality materials for superior sound diffusion.

- ★ Outstanding Performance: Eliminates flutter echoes and other acoustical anomalies without removing acoustical energy from the space.
- ★ Quasi-Random Array: Randomization of reflections evenly distributes sound in a space, taking the guesswork out of microphone placement and mixing. It just sounds better!
- Modular: 2' by 2' panels used in a variety of applications and placement options, including "T-Bar" grids.
- \* Easy Installation: Strong and lightweight, can be mounted in minutes on the wall or ceiling.
- ★ Beautiful Solid Wood Construction: Widely used for musical instruments and decorative finishes for over 1000 years, Paulownia wood has one of the highest strength-to-weight ratios of any wood in the world.