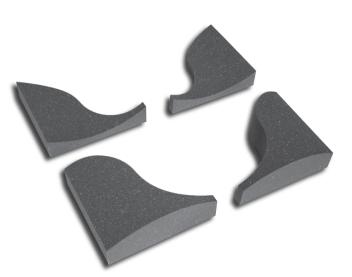

## **Space**Array<sup>™</sup> **Wall Mounting**

| Wall Mounting Components:         |                  |
|-----------------------------------|------------------|
| (4) Paulownia Wood<br>Well Covers | (4) Foam Spacers |
|                                   |                  |