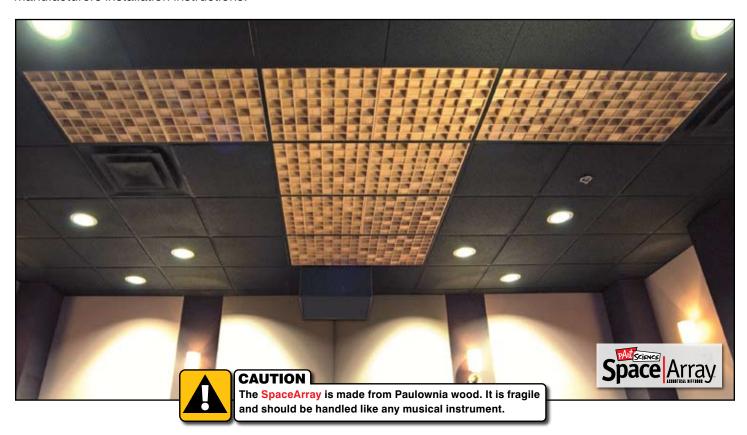

# **Installation Guidelines**

Thank you for purchasing pArtScience™ SpaceArray™, the next generation of acoustical treatments from Auralex® Acoustics. Designed by Russ Berger, pArtScience SpaceArray diffusors evenly and randomly disperse sound waves to provide a consistent acoustical environment in any room. Unlike other high-end diffusors, the SpaceArray employs a quasi-random array using state of-the-art engineering techniques, and carefully selected, high-quality materials for superior sound diffusion.

- ★ Outstanding Performance: Eliminates flutter echoes and other acoustical anomalies without removing acoustical energy from the space.
- ★ Quasi-Random Array: Randomization of reflections evenly distributes sound in a space, taking the guesswork out of microphone placement and mixing. It just sounds better!
- Modular: 2' by 2' panels used in a variety of applications and placement options, including "T-Bar" grids.
- \* Easy Installation: Strong and lightweight, can be mounted in minutes on the wall or ceiling.
- ★ Beautiful Solid Wood Construction: Widely used for musical instruments and decorative finishes for over 1000 years, Paulownia wood has one of the highest strength-to-weight ratios of any wood in the world.

## **Space**Array<sup>™</sup> **Dropped Ceiling T-Bar Grid Mounting**

The **SpaceArray** drops into place easily in any 2'x2' ceiling grid system. To install a grid system, please refer to the manufacturers installation instructions.

## **Space**Array<sup>™</sup> **Wall Mounting**

| Wall Mounting Components:         |                  |
|-----------------------------------|------------------|
| (4) Paulownia Wood<br>Well Covers | (4) Foam Spacers |
|                                   |                  |