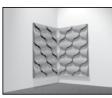

## **Space**Array<sup>™</sup> **Wall Mounting**

| Wall Mounting Components:         |                  |
|-----------------------------------|------------------|
| (4) Paulownia Wood<br>Well Covers | (4) Foam Spacers |
|                                   |                  |

Position
SpaceArray in
desired location.
Use a level if
needed.
Mark the location
for pilot holes.

Drill pilot holes at marked location from Step 1.

Attach Foam Spacers to wall using screws.

Caution: Do not overtighten.

Position SpaceArray in proper location over Foam Spacers.

Press firmly into place.

Insert Paulownia wood well covers to hide the screw holes.

TID

Do not force well cover into well. If necessary, sand the well cover edges to ensure a proper fit.