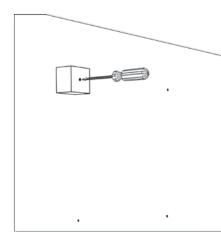

| Tools Needed |                      |
|--------------|----------------------|
| 1            | Drill                |
| 4            | 3" or 4" Wood Screws |
| 1            | Screwdriver          |
| 1            | Carpenters Level     |

Position SpaceArray in proper location over Foam Spacers.

Press firmly into place.

Insert Paulownia wood well covers to hide the screw holes.

TID

Do not force well cover into well. If necessary, sand the well cover edges to ensure a proper fit.