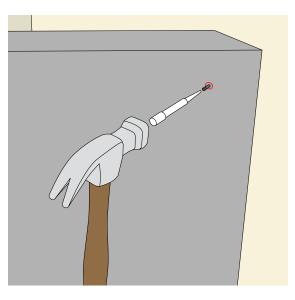

Hold CT45 Bass Trap in corner with edges aligned to the marked vertical lines.

Using a nail set or other finish nail, carefully countersink installed nail so its head goes through the fabric surface of the CT45 but not through the hardened edge.