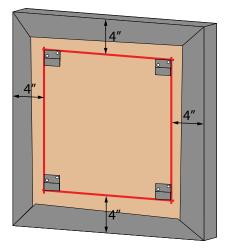

## **Elite Pro System Installations**

Hold the **ProFusor** to the wall or ceiling in its intended location with the back facing out. Make sure diffusor is level. Completely trace its outline.

On the back of the **ProFusor**, mark a rectangle 4" in from the outer edge on all sides. Install one **Z**-**Clip** in each corner of the marked inner rectangle using drywall screws, as shown.