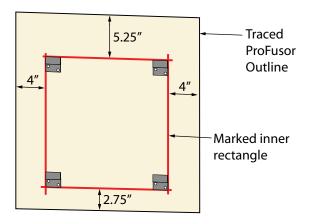

Within traced **ProFusor** outline, mark another rectangle 4" in from both sides, 5.25" down from the top and 2.75" up from the bottom. Install one **Z-Clip** in each corner of the marked inner rectangle using drywall screws, as shown.