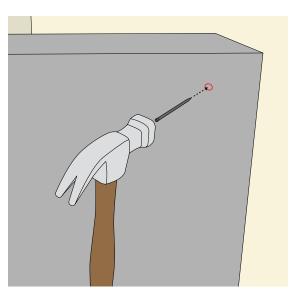

## **CT45 Bass Trap Installation Guide**

Mark a vertical line 16.75" from the intended placement corner on both sides.

While continuing to hold panel in place, install one finish nail though the fabric face and the hardened edge of the CT45. Make sure finish nail is installed perpendicular to the wall surface. Repeat in each of the four corners.

Hold CT45 Bass Trap in corner with edges aligned to the marked vertical lines.

Using a nail set or other finish nail, carefully countersink installed nail so its head goes through the fabric surface of the CT45 but not through the hardened edge.