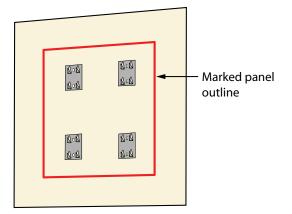

## **Elite Pro System Installations**

Hold the **ProFusor** to the wall or ceiling in its intended location with the back facing out. Make sure diffusor is level. Completely trace its outline.

On the back of the **ProFusor**, mark a rectangle 4" in from the outer edge on all sides. Install one **Z**-**Clip** in each corner of the marked inner rectangle using drywall screws, as shown.

Within traced **ProFusor** outline, mark another rectangle 4" in from both sides, 5.25" down from the top and 2.75" up from the bottom. Install one **Z-Clip** in each corner of the marked inner rectangle using drywall screws, as shown.