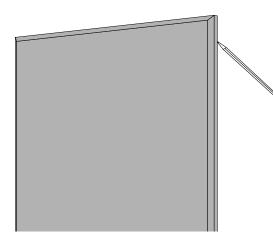

## **B22 ProPanel Installation Guide**

Mark intended location of each **B22 ProPanel** on the wall or ceiling.

Install four impaling clips within marked **B22 ProPanel** location using drywall screws. Exact placement of each clip is not necessary.

| 6 |  |
|---|--|
| 0 |  |

Start the **B22 ProPanel** 5/8" above its intended final height and press downward at a 45° angle until the panel is flush with the wall surface.

For permanent mounting, apply Tubetak Pro adhesive to the back of the B22 ProPanel before completing Step 3.