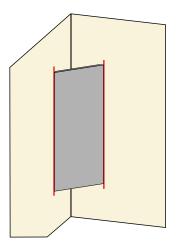

## **CT45 Bass Trap Installation Guide**

Mark a vertical line 16.75" from the intended placement corner on both sides.

While continuing to hold panel in place, install one finish nail though the fabric face and the hardened edge of the CT45. Make sure finish nail is installed perpendicular to the wall surface. Repeat in each of the four corners.

Hold CT45 Bass Trap in corner with edges aligned to the marked vertical lines.

Using a nail set or other finish nail, carefully countersink installed nail so its head goes through the fabric surface of the CT45 but not through the hardened edge.