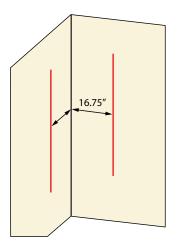

## **CT45 Bass Trap Installation Guide**

Mark a vertical line 16.75" from the intended placement corner on both sides.

While continuing to hold panel in place, install one finish nail though the fabric face and the hardened edge of the CT45. Make sure finish nail is installed perpendicular to the wall surface. Repeat in each of the four corners.