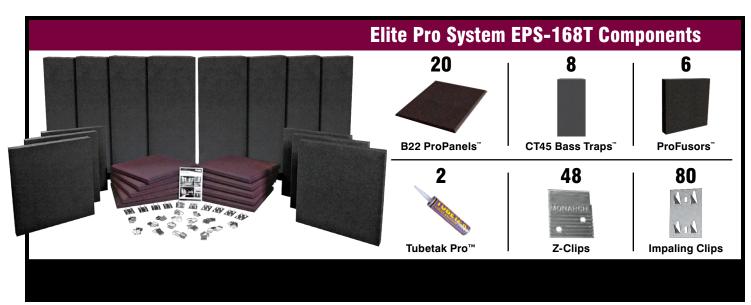

acoustical fabrics. The EPS-168T system contains B22 ProPanels<sup>™</sup>, CT45 Bass Traps<sup>™</sup> and

ProFusors<sup>™</sup>, which when used together, provide incredibly effective acoustical control in

any room. Use the EPS-168T alone for treatment of small to medium-sized rooms or in

combination with other Auralex products for full control of larger spaces.

## Elite Pro System EPS-168T General Information