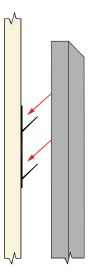

## **CT45 Bass Trap Installation Guide**

Mark a vertical line 16.75" from the intended placement corner on both sides.

While continuing to hold panel in place, install one finish nail though the fabric face and the hardened edge of the CT45. Make sure finish nail is installed perpendicular to the wall surface. Repeat in each of the four corners.

Hold CT45 Bass Trap in corner with edges aligned to the marked vertical lines.

Using a nail set or other finish nail, carefully countersink installed nail so its head goes through the fabric surface of the CT45 but not through the hardened edge.