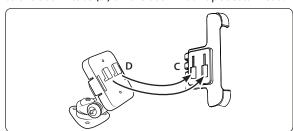

## Cradle Connection and Bold Insertion into Cradle

Step 1. Attach the dual T-slots (C) on the back of the Bold cradle to the dual T-tabs (D) on the dash mount pedestal head.

Step 2. Push and hold the right thumb tab (**E**) and gently insert the Bold device (not included, sold separately) into the cradle.