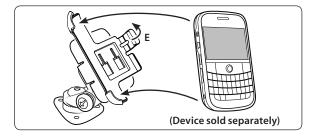

## Cradle Connection and Bold Insertion into Cradle

Step 1. Attach the dual T-slots (C) on the back of the Bold cradle to the dual T-tabs (D) on the dash mount pedestal head.

Step 2. Push and hold the right thumb tab (**E**) and gently insert the Bold device (not included, sold separately) into the cradle.