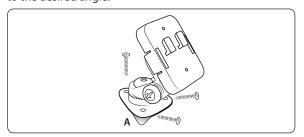

Step 2. Using a screwdriver, tighten the 3 screws (B) through the pedestal base into the mounting surface. Adjust the angle of the pedestal head by firmly holding the base and rotating to the desired angle.