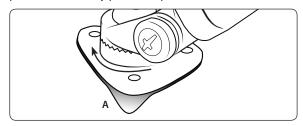

Step 2. Remove the adhesive backing (A) under the triangular pedestal and firmly press into place.

- Step 3. After adhesive has bonded at room temperature (approx. 72° F), allow 24 hours prior to use for best results.
- Step 4. Adjust the angle of the pedestal head by firmly holding the base and rotating to the desired angle.

## **Dash or Console Screw Mounting (Optional)**

Step 1. Find a safe location on the dash or console to mount the pedestal. Make sure the area is clean and dry. Use the included alcohol pad to clean the mounting surface. Remove the adhesive backing (A) under the triangular pedestal and firmly press into place.