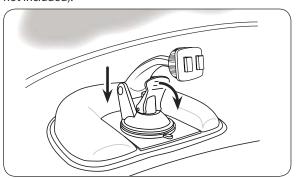

Step 3. Place the loop on the back of the dashboard mount around the safety hook and place on the dashboard in front of the hook.

Remove protective film from the pedestal mounting surface (A).

## **Windshield Suction Pedestal Installation**

Step 1. Place the suction cup of the windshield pedestal (sold separately, not included) down on the mounting surface in the center of the dash mount. Secure the pedestal to the mount before attaching a holder or device (sold separately, not included).