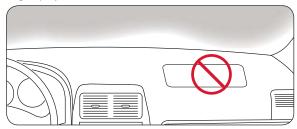

### Package Contents:

- (1) CM012 Friction dashboard mount
- or SM012 Mini Friction Dashboard Mount
- (1) Optional adhesive safety hook (recommended but not required)
- (1) Alcohol cleaning pad

Do not place mount in or near an air bag deployment zone or where it will obstruct view of the road.

#### **Dashboard Mount Installation**

Step 1. Find a safe location on the vehicle dashboard that is not in an air bag deployment zone.

Step 2. **Optional Safety hook installation will add extra stability.**Clean the area with the included alcohol pad and let dry. Remove the adhesive backing on the safety hook base. The hook curve must point towards the windshield. Press and hold the hook down on the dashboard surface for about a minute. Allow 24 hrs. to cure to the dashboard at room temperature (72° F).

#### **Safety Precautions**

Follow all manufacturer safety guidelines for operating your device. Failure to practice safe usage of GPS device while driving may result in damage, injury, or death. Do not install Arkon products over an air bag cover or within the air bag deployment zone.