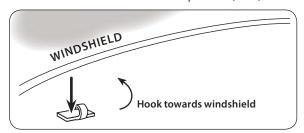

#### **Dashboard Mount Installation**

Step 1. Find a safe location on the vehicle dashboard that is not in an air bag deployment zone.

Step 2. **Optional Safety hook installation will add extra stability.**Clean the area with the included alcohol pad and let dry. Remove the adhesive backing on the safety hook base. The hook curve must point towards the windshield. Press and hold the hook down on the dashboard surface for about a minute. Allow 24 hrs. to cure to the dashboard at room temperature (72° F).