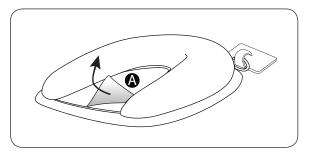

Step 3. Place the loop on the back of the dashboard mount around the safety hook and place on the dashboard in front of the hook.

Remove protective film from the pedestal mounting surface (A).