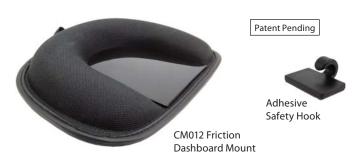

# CM012 / SM012 | Friction Dashboard Mount

### Package Contents:

- (1) CM012 Friction dashboard mount
- or SM012 Mini Friction Dashboard Mount
- (1) Optional adhesive safety hook (recommended but not required)
- (1) Alcohol cleaning pad

Do not place mount in or near an air bag deployment zone or where it will obstruct view of the road.