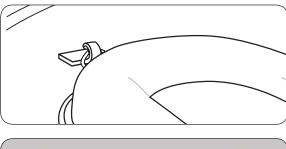

#### **Dashboard Mount Installation**

Step 1. Find a safe location on the vehicle dashboard that is not in an air bag deployment zone.

Step 2. **Optional Safety hook installation will add extra stability.**Clean the area with the included alcohol pad and let dry. Remove the adhesive backing on the safety hook base. The hook curve must point towards the windshield. Press and hold the hook down on the dashboard surface for about a minute. Allow 24 hrs. to cure to the dashboard at room temperature (72° F).

Step 3. Place the loop on the back of the dashboard mount around the safety hook and place on the dashboard in front of the hook.

Remove protective film from the pedestal mounting surface (A).