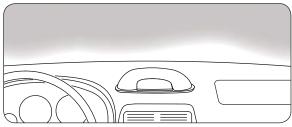

#### **Dashboard Mount Installation**

Step 1. Find a safe location on the vehicle dashboard that is not in an air bag deployment zone.

Step 2. **Optional Safety hook installation will add extra stability.**Clean the area with the included alcohol pad and let dry. Remove the adhesive backing on the safety hook base. The hook curve must point towards the windshield. Press and hold the hook down on the dashboard surface for about a minute. Allow 24 hrs. to cure to the dashboard at room temperature (72° F).