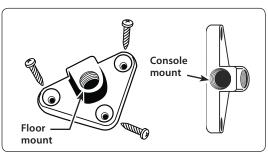

## Floor or Console Mounting

Step 1. Find a safe, flat location on the interior of the vehicle's floor or console to mount the pedestal.

- Step 2. Using the base as a template, drill three 1/8" holes and attach base with the included self-tapping screws. Snap screw caps in place over the screws on the base.
- Step 3. Screw the 9" flexible steel arm securely into the base.

Step 5. Attach the 4 hole AMPS pattern plate (if necessary) to the other end of the mounting arm with the included large hex nuts. Fasten the AMPS to dual T-tab adapter plate to the AMPS pattern plate with the included screws and nuts.