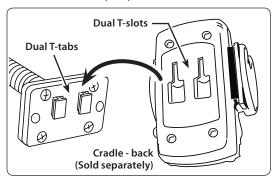

- Step 6. Adjust the gooseneck by bending with both hands to the desired location of the cradle or device.
- Step 7. Attach the dual T-slots on the back of the cradle or device to the dual T-tab adapter plate.