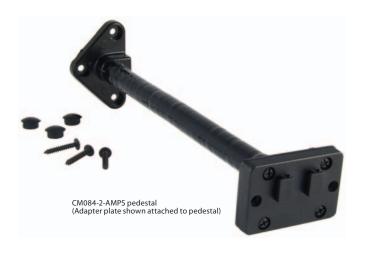

# CM084-2-AMPS 9" Floor or Console Mounting Pedestal

## Package Contents:

- (1) CM084-2-AMPS 9" Universal flexible mounting arm Includes threaded screws (3), screw caps (3), and machine screws (4) for connecting to AMPS pattern
- (1) AP032 Dual T-tab to AMPS horizontal adapter plate

Step 5. Attach the 4 hole AMPS pattern plate (if necessary) to the other end of the mounting arm with the included large hex nuts. Fasten the AMPS to dual T-tab adapter plate to the AMPS pattern plate with the included screws and nuts.