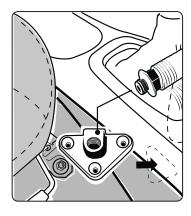

## Floor or Console Mounting

Step 1. Find a safe, flat location on the interior of the vehicle's floor or console to mount the pedestal.

- Step 2. Using the base as a template, drill three 1/8" holes and attach base with the included self-tapping screws. Snap screw caps in place over the screws on the base.
- Step 3. Screw the 9" flexible steel arm securely into the base.