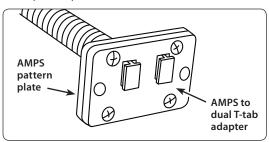

Step 5. Attach the 4 hole AMPS pattern plate (if necessary) to the other end of the mounting arm with the included large hex nuts. Fasten the AMPS to dual T-tab adapter plate to the AMPS pattern plate with the included screws and nuts.