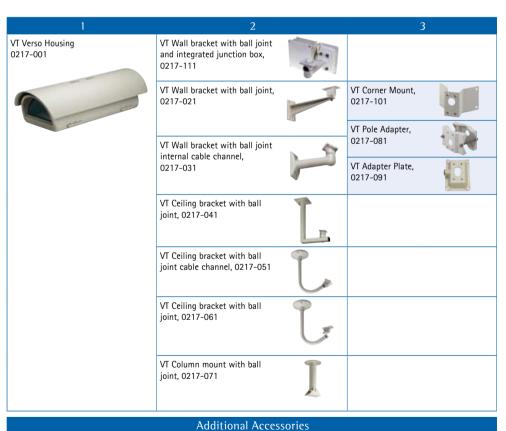

#### VERSO housing - accessories and order guide

To receive a fully working unit for outdoor use, please use the following guide and select one item from each column. Items in grey boxes are optional.