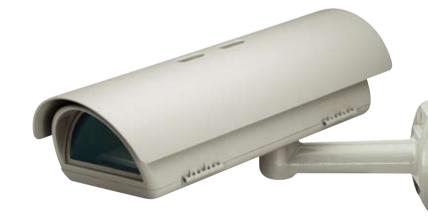

# VT Verso Housing HPV42K1A000

Protective housing for Axis Network Cameras\*

VT Verso Outdoor Housing protects the Axis Network Camera in outdoor and adverse indoor conditions.

Made of the newest, most resistant technopolymer, the housing has high impact resistance and offers protection against dust, heavy rain and UV rays.

Stylishly designed and attractively priced, the housing enables the Axis Network Camera to operate in temperatures down to -20 °C (-4 °F). Various brackets and accessories are available.

\*AXIS 210, AXIS 210A, AXIS 211, AXIS 211A,, AXIS 211M, AXIS 211W, AXIS 221, AXIS 223M.

- Indoor and outdoor installation
- IP66-rated protection against dust and heavy rain
- Made entirely of high quality, technopolymer (polycarbonate)
- High resistance to impact

#### General

- Made of technopolymer (polycarbonate)
- RAL9002 Colour
- 3 removable cable glands (2xPG9 & 1xPG11)
- Compatible with AXIS 210\*, AXIS 210A\*, AXIS 211, AXIS 211A, AXIS 211M, AXIS 211W\*\*, AXIS 221 and AXIS 221M Network Cameras
- \* indoor use only
- \*\* external antenna recommended

#### Dimensions and Weight\*

• Height: 113 mm (4.4")

• Width: 155 mm (6.1")

• Length: 466 mm (18.3")

• Weight: 1.5kg (3.3 lb.)

\*(incl. sunshield)