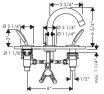

### **Technical data**

Hole size in deck Spout: min.1 1/4"

max.1 5/8"

Hole size in deck Valve: min.1 1/8"

max. 1 1/4"

Operating pressure: max. 147 psi

Recommended operating press.:14.7 - 72.5 psi

Test pressure: 232 psi
Hot water temperature: max. 176° F

Recommended hot water temp.: 149° F