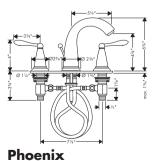

# **Installation / Warranty**

**Phoenix** 

17114XX1

**Phoenix** 

17115XX1

**Phoenix** 

17105XX1

Download from Www.Somanuals.com. All Manuals Search And Download.

Phoenix 17104XX1

17105XX1

**Phoenix** 17114XX1

**Phoenix** 17115XX1

### **Technical data**

Hole size in deck Spout: min.1 1/4"

max.1 5/8"

Hole size in deck Valve: min.1 1/8"

max. 1 1/4"

Operating pressure: max. 147 psi

Recommended operating press.:14.7 - 72.5 psi

Test pressure: 232 psi
Hot water temperature: max. 176° F

### **Assembly**

1. Flush pipe lines thoroughly.

- Mount spout and valves onto lavatory. The hot water supply (red point on valve) should be connected to the LHS and the cold on the RHS.
- 3. Screw pop-up rod onto the pop-up rod extending from faucet.

### Carlton/Phoenix/Terrano/Steel:

Connect flex hose with valves.

- 5. Attach handle trim and connect pop-up assembly.
- Turn on supply stops and check function of faucet.
- 7. Check all connections for leakage.