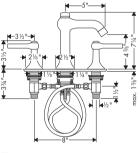

# **Installation / Warranty**

**Phoenix** 

17114XX1

**Phoenix** 

17115XX1

**Phoenix** 

17105XX1

Download from Www.Somanuals.com. All Manuals Search And Download.

Phoenix 17104XX1

17105XX1

**Phoenix** 17114XX1

**Phoenix** 17115XX1

### **Technical data**

Hole size in deck Spout: min.1 1/4"

max.1 5/8"

Hole size in deck Valve: min.1 1/8"

max. 1 1/4"

Operating pressure: max. 147 psi

Recommended operating press.:14.7 - 72.5 psi

Test pressure: 232 psi
Hot water temperature: max. 176° F

### **Assembly**

1. Flush pipe lines thoroughly.

- Mount spout and valves onto lavatory. The hot water supply (red point on valve) should be connected to the LHS and the cold on the RHS.
- 3. Screw pop-up rod onto the pop-up rod extending from faucet.

### 4. Starck/Allegroh:

Attach compression "Y" onto bottom of spout fitting. Screw in stainless steel flex hose connectors into "Y" and onto side outlet of hot and cold valves.

### Carlton/Phoenix/Terrano/Steel:

Connect flex hose with valves.

- 5. Attach handle trim and connect pop-up assembly.
- Turn on supply stops and check function of faucet.
- 7. Check all connections for leakage.