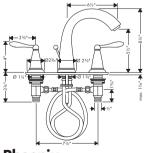

Phoenix 17104XX1

17105XX1

**Phoenix** 17114XX1

**Phoenix** 17115XX1

### **Technical data**

Hole size in deck Spout: min.1 1/4"

max.1 5/8"

Hole size in deck Valve: min.1 1/8"

max. 1 1/4"

Operating pressure: max. 147 psi

Recommended operating press.:14.7 - 72.5 psi

Test pressure: 232 psi
Hot water temperature: max. 176° F

Recommended hot water temp.: 149° F