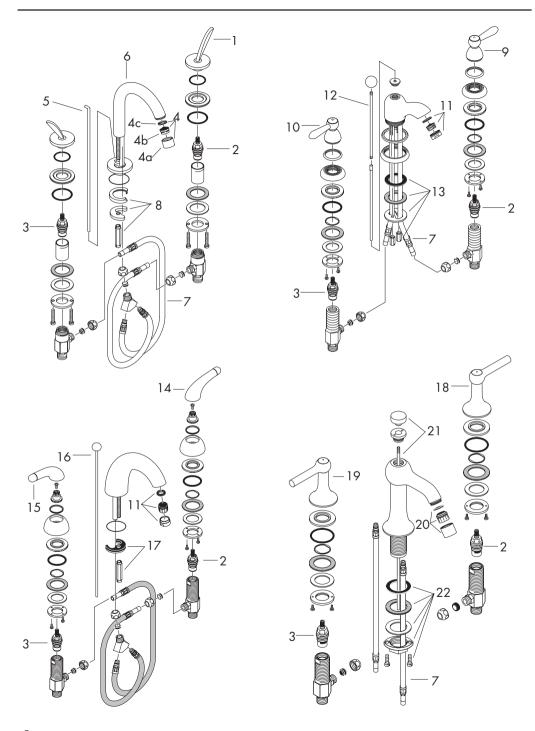

### **Assembly**

1. Flush pipe lines thoroughly.

- Mount spout and valves onto lavatory. The hot water supply (red point on valve) should be connected to the LHS and the cold on the RHS.
- 3. Screw pop-up rod onto the pop-up rod extending from faucet.

### 4. Starck/Allegroh:

Attach compression "Y" onto bottom of spout fitting. Screw in stainless steel flex hose connectors into "Y" and onto side outlet of hot and cold valves.

### Carlton/Phoenix/Terrano/Steel:

Connect flex hose with valves.

- 5. Attach handle trim and connect pop-up assembly.
- Turn on supply stops and check function of faucet.
- 7. Check all connections for leakage.

Major pressure differences between cold and hot water in supply should be avoided and balanced.

| are parts                  |                                                                                                                                                                                                                                                                                                                                                                                                                                                                                             |
|----------------------------|---------------------------------------------------------------------------------------------------------------------------------------------------------------------------------------------------------------------------------------------------------------------------------------------------------------------------------------------------------------------------------------------------------------------------------------------------------------------------------------------|
| Handle                     | 10091XX0                                                                                                                                                                                                                                                                                                                                                                                                                                                                                    |
| Stop unit for cold water   | 96765000                                                                                                                                                                                                                                                                                                                                                                                                                                                                                    |
| Stop unit for warm water   | 96766000                                                                                                                                                                                                                                                                                                                                                                                                                                                                                    |
| Aerator                    | 94010XX0                                                                                                                                                                                                                                                                                                                                                                                                                                                                                    |
| 4a Aerator casing          | 10072868                                                                                                                                                                                                                                                                                                                                                                                                                                                                                    |
| 4b Sieve                   | 10235710                                                                                                                                                                                                                                                                                                                                                                                                                                                                                    |
| 4c Gasket                  | 90328910                                                                                                                                                                                                                                                                                                                                                                                                                                                                                    |
| Lift rod                   | 94083XX0                                                                                                                                                                                                                                                                                                                                                                                                                                                                                    |
| Spout cpl.                 | 94014XX0                                                                                                                                                                                                                                                                                                                                                                                                                                                                                    |
| Tube                       | 94071000                                                                                                                                                                                                                                                                                                                                                                                                                                                                                    |
| Fixation cpl.              | 94701000                                                                                                                                                                                                                                                                                                                                                                                                                                                                                    |
| Handle for cold water      | 17296XX0                                                                                                                                                                                                                                                                                                                                                                                                                                                                                    |
| Handle for warm water      | 1 <i>7</i> 295XX0                                                                                                                                                                                                                                                                                                                                                                                                                                                                           |
| Aerator                    | 13085000                                                                                                                                                                                                                                                                                                                                                                                                                                                                                    |
|                            | 94028XX0                                                                                                                                                                                                                                                                                                                                                                                                                                                                                    |
|                            | 94138000                                                                                                                                                                                                                                                                                                                                                                                                                                                                                    |
|                            | 36192XX0                                                                                                                                                                                                                                                                                                                                                                                                                                                                                    |
|                            | 36191XX0                                                                                                                                                                                                                                                                                                                                                                                                                                                                                    |
|                            | 92620XX0                                                                                                                                                                                                                                                                                                                                                                                                                                                                                    |
| Fixation cpl.              | 96016000                                                                                                                                                                                                                                                                                                                                                                                                                                                                                    |
|                            | 37296XX0                                                                                                                                                                                                                                                                                                                                                                                                                                                                                    |
|                            | 37295XX0                                                                                                                                                                                                                                                                                                                                                                                                                                                                                    |
|                            | 96336XX0                                                                                                                                                                                                                                                                                                                                                                                                                                                                                    |
|                            | 96335XX0                                                                                                                                                                                                                                                                                                                                                                                                                                                                                    |
|                            | 13961000                                                                                                                                                                                                                                                                                                                                                                                                                                                                                    |
|                            | 96521XXX                                                                                                                                                                                                                                                                                                                                                                                                                                                                                    |
|                            | 96629XX1                                                                                                                                                                                                                                                                                                                                                                                                                                                                                    |
|                            | 96628XX1                                                                                                                                                                                                                                                                                                                                                                                                                                                                                    |
|                            | 92620XX0                                                                                                                                                                                                                                                                                                                                                                                                                                                                                    |
| Handle for warm/cold water | 96793XX1                                                                                                                                                                                                                                                                                                                                                                                                                                                                                    |
|                            | Stop unit for cold water Stop unit for warm water Aerator 4a Aerator casing 4b Sieve 4c Gasket Lift rod Spout cpl. Tube Fixation cpl. Handle for cold water Handle for warm water Aerator Lift rod Fixation cpl. Handle for cold water Handle for cold water Lift rod Fixation cpl. Handle for cold water Handle for cold water Handle for warm water Lift rod Fixation cpl. Handle for cold water Handle for warm water Lift rod Fixation cpl. Handle for cold water Handle for cold water |