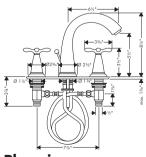

# **Installation / Warranty**

**Phoenix** 

17114XX1

**Phoenix** 

17115XX1

**Phoenix** 

17105XX1

Download from Www.Somanuals.com. All Manuals Search And Download.

Phoenix 17104XX1

17105XX1

**Phoenix** 17114XX1

**Phoenix** 17115XX1

### **Technical data**

Hole size in deck Spout: min.1 1/4"

max.1 5/8"

Hole size in deck Valve: min.1 1/8"

max. 1 1/4"

Operating pressure: max. 147 psi

Recommended operating press.:14.7 - 72.5 psi

Test pressure: 232 psi
Hot water temperature: max. 176° F

### **Assembly**

1. Flush pipe lines thoroughly.

- Mount spout and valves onto lavatory. The hot water supply (red point on valve) should be connected to the LHS and the cold on the RHS.
- 3. Screw pop-up rod onto the pop-up rod extending from faucet.

### Carlton/Phoenix/Terrano/Steel:

Connect flex hose with valves.

- 5. Attach handle trim and connect pop-up assembly.
- Turn on supply stops and check function of faucet.
- 7. Check all connections for leakage.