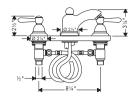

### **Technical data**

Hole size in deck Spout: min.1 1/4"

max.1 5/8"

Hole size in deck Valve: min.1 1/8"

max. 1 1/4"

Operating pressure: max. 147 psi

Recommended operating press.:14.7 - 72.5 psi

Test pressure: 232 psi
Hot water temperature: max. 176° F

Recommended hot water temp.: 149° F