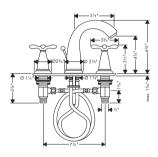

Starck 10133XX1

Carlton 17125XX1

Carlton 17135XX1

Carlton 17235XX1

Allegroh 36135XX1

Terrano 37135XX1

**Terrano** 37136XX1

Terrano 37235XX1

### **Technical data**

Hole size in deck Spout: min.1 1/4"

max.1 5/8"

Hole size in deck Valve: min.1 1/8"

max. 1 1/4"

Operating pressure: max. 147 psi

Recommended operating press.:14.7 - 72.5 psi

Test pressure: 232 psi
Hot water temperature: max. 176° F

### **Assembly**

1. Flush pipe lines thoroughly.

- Mount spout and valves onto lavatory. The hot water supply (red point on valve) should be connected to the LHS and the cold on the RHS.
- 3. Screw pop-up rod onto the pop-up rod extending from faucet.

### 4. Starck/Allegroh:

Attach compression "Y" onto bottom of spout fitting. Screw in stainless steel flex hose connectors into "Y" and onto side outlet of hot and cold valves.

### Carlton/Phoenix/Terrano/Steel:

Connect flex hose with valves.

- 5. Attach handle trim and connect pop-up assembly.
- Turn on supply stops and check function of faucet.
- 7. Check all connections for leakage.