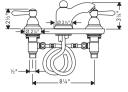

### **Technical data**

Hole size in deck Spout: min.1 1/4"

max.1 5/8"

Hole size in deck Valve: min.1 1/8"

max. 1 1/4"

Operating pressure: max. 147 psi

Recommended operating press.:14.7 - 72.5 psi

Test pressure: 232 psi
Hot water temperature: max. 176° F

Recommended hot water temp.: 149° F