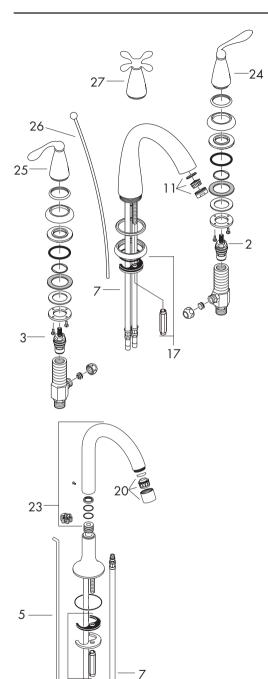

### **Spare parts**

| 1 | Aerator cpl.                | 96683800 |
|---|-----------------------------|----------|
| 2 | Handle cold / hot water     | 35293800 |
| 3 | Color-ring cold / hot water | 97127000 |
| 4 | Escutcheon                  | 97128800 |
| 5 | Tube                        | 94071000 |
| 6 | Stop unit for cold water    | 96765000 |
| 7 | Fixation cpl.               | 96016000 |
| 8 | Lift rod                    | 96657800 |
| 9 | Stop unit for warm water    | 96766000 |