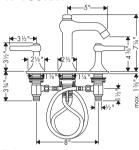

### **Technical data**

Hole size in deck Spout: min.1 1/4"

max.1 5/8"

Hole size in deck Valve: min.1 1/8"

max. 1 1/4"

Operating pressure: max. 147 psi

Recommended operating press.:14.7 - 72.5 psi

Test pressure: 232 psi
Hot water temperature: max. 176° F

Recommended hot water temp.: 149° F