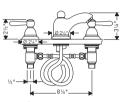

### **Technical data**

Hole size in deck Spout: min.1 1/4"

max.1 5/8"

Hole size in deck Valve: min.1 1/8"

max. 1 1/4"

Operating pressure: max. 147 psi

Recommended operating press.:14.7 - 72.5 psi

Test pressure: 232 psi
Hot water temperature: max. 176° F

Recommended hot water temp.: 149° F