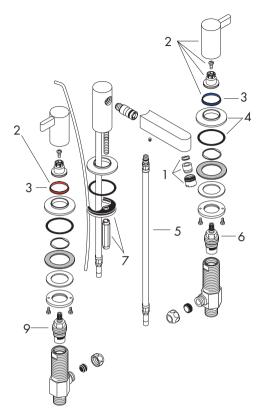

Phoenix 17104XX1

17105XX1

**Phoenix** 17114XX1

**Phoenix** 17115XX1

### **Assembly**

1. Flush pipe lines thoroughly.

- Mount spout and valves onto lavatory. The hot water supply (red point on valve) should be connected to the LHS and the cold on the RHS.
- 3. Screw pop-up rod onto the pop-up rod extending from faucet.

### 4. Starck/Allegroh:

Attach compression "Y" onto bottom of spout fitting. Screw in stainless steel flex hose connectors into "Y" and onto side outlet of hot and cold valves.

### Carlton/Phoenix/Terrano/Steel:

Connect flex hose with valves.

- 5. Attach handle trim and connect pop-up assembly.
- Turn on supply stops and check function of faucet.
- 7. Check all connections for leakage.