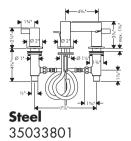

### Carlton/Phoenix/Terrano/Steel:

Connect flex hose with valves.

- 5. Attach handle trim and connect pop-up assembly.
- Turn on supply stops and check function of faucet.
- 7. Check all connections for leakage.