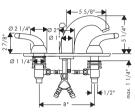

### **Technical data**

Hole size in deck Spout: min.1 1/4"

max.1 5/8"

Hole size in deck Valve: min.1 1/8"

max. 1 1/4"

Operating pressure: max. 147 psi

Recommended operating press.:14.7 - 72.5 psi

Test pressure: 232 psi
Hot water temperature: max. 176° F

Recommended hot water temp.: 149° F