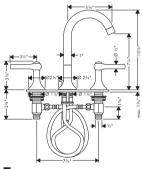

### **Technical data**

Hole size in deck Spout: min.1 1/4"

max.1 5/8"

Hole size in deck Valve: min.1 1/8"

max. 1 1/4"

Operating pressure: max. 147 psi

Recommended operating press.:14.7 - 72.5 psi

Test pressure: 232 psi
Hot water temperature: max. 176° F

Recommended hot water temp.: 149° F