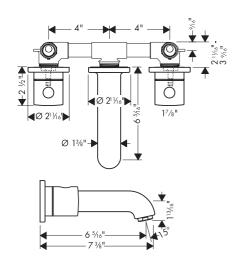

# Installation Instructions / Warranty Rough-in 10303181 **AXOR**®

Download from Www.Somanuals.com. All Manuals Search And Download.

# **Starck** 10313XX1





# **Terrano** 37313XX1





# **Terrano** 37315XX1





# **Uno** 38043XX1





# **Assembly**







# **Limited Lifetime Consumer Warranty**

This product has been manufactured and tested to the highest quality standards by Hansgrohe, Inc. ("Hansgrohe"). This warranty is limited to Hansgrohe products which are purchased by a consumer in the United States after March 1, 1996, and installed in either the United States or Canada.

### WHO IS COVERED BY THE WARRANTY

This warranty extends to the original consumer purchaser only.

### WHAT IS COVERED BY THE WARRANTY

This warranty covers only your Hansgrohe manufactured product. Hansgrohe warrants this product against defects in material or workmanship as follows: Hansgrohe will repair at no charge for parts only or, at its option, replace any product or part of the product which proves defective because of improper