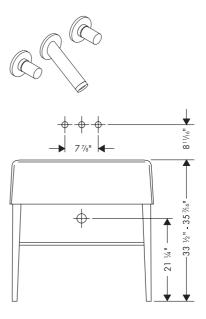

# Installation Instructions / Warranty Rough-in 10303181 **AXOR**®

Download from Www.Somanuals.com. All Manuals Search And Download.

# **Starck** 10313XX1





# **Terrano** 37313XX1





# **Terrano** 37315XX1





# **Uno** 38043XX1





# **Assembly**







# **Limited Lifetime Consumer Warranty**

This product has been manufactured and tested to the highest quality standards by Hansgrohe, Inc. ("Hansgrohe"). This warranty is limited to Hansgrohe products which are purchased by a consumer in the United States after March 1, 1996, and installed in either the United States or Canada.

### WHO IS COVERED BY THE WARRANTY

This warranty extends to the original consumer purchaser only.

### WHAT IS COVERED BY THE WARRANTY

This warranty covers only your Hansgrohe manufactured product. Hansgrohe warrants this product against defects in material or workmanship as follows: Hansgrohe will repair at no charge for parts only or, at its option, replace