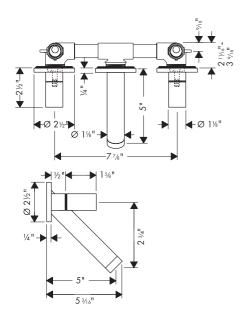

# Installation Instructions / Warranty Rough-in 10303181 **AXOR**®

Download from Www.Somanuals.com. All Manuals Search And Download.

# **Starck** 10313XX1





# **Terrano** 37313XX1





# **Terrano** 37315XX1





# **Uno** 38043XX1





# **Assembly**







# **Limited Lifetime Consumer Warranty**

This product has been manufactured and tested to the highest quality standards by Hansgrohe, Inc. ("Hansgrohe"). This warranty is limited to Hansgrohe products which are purchased by a consumer in the United States after March 1, 1996, and installed in either the United States or Canada.

### WHO IS COVERED BY THE WARRANTY

This warranty extends to the original consumer purchaser only.

### WHAT IS COVERED BY THE WARRANTY

This warranty covers only your Hansgrohe manufactured product. Hansgrohe warrants this product against defects in material or workmanship as follows: Hansgrohe will repair at no charge for parts only or, at its option, replac