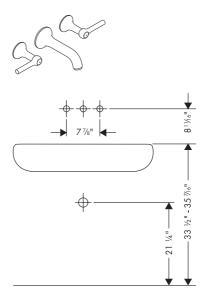

# Installation Instructions / Warranty Rough-in 10303181 **AXOR**®

Download from Www.Somanuals.com. All Manuals Search And Download.

# **Starck** 10313XX1





# **Terrano** 37313XX1





# **Terrano** 37315XX1





# **Uno** 38043XX1





# **Assembly**







# **Limited Lifetime Consumer Warranty**

This product has been manufactured and tested to the highest quality standards by Hansgrohe, Inc. ("Hansgrohe"). This warranty is limited to Hansgrohe products which are purchased by a consumer in the United States after March 1, 1996, and installed in either the United States or Canada.

### WHO IS COVERED BY THE WARRANTY

This warranty extends to the original consumer purchaser only.

### WHAT IS COVERED BY THE WARRANTY

This warranty covers only your Hansgrohe manufactured product. Hansgrohe warrants this product against defects in material or workmanship as follows: Hansgrohe will repair at no charge for parts only or, at its option, replace any product or part of the product which proves defectiv