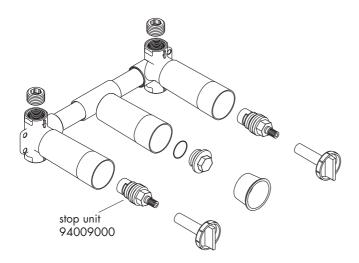

# Installation Instructions / Warranty Rough-in 10303181 **AXOR**®

Download from Www.Somanuals.com. All Manuals Search And Download.

# **Starck** 10313XX1





# **Terrano** 37313XX1





# **Terrano** 37315XX1





# **Uno** 38043XX1





# **Assembly**







# **Limited Lifetime Consumer Warranty**

This product has been manufactured and tested to the highest quality standards by Hansgrohe, Inc. ("Hansgrohe"). This warranty is limited to Hansgrohe products which are purchased by a consumer in the United States after March 1, 1996, and installed in either the United States or Canada.

### WHO IS COVERED BY THE WARRANTY

This warranty extends to the original consumer purchaser only.

### WHAT IS COVERED BY THE WARRANTY

This warranty covers only your Hansgrohe manufactured product. Hansgrohe warrants this product against defects in material or workmanship as follows: Hansgrohe will repair at no charge for parts only or, at its option, replace any product or part of the product which proves defective because of improper workmanship and/or mater