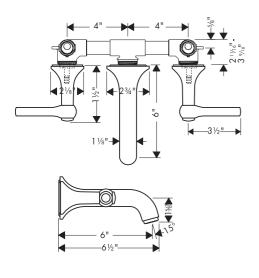

# Installation Instructions / Warranty Rough-in 10303181 **AXOR**®

Download from Www.Somanuals.com. All Manuals Search And Download.

# **Starck** 10313XX1





# **Terrano** 37313XX1





# **Terrano** 37315XX1





# **Uno** 38043XX1





# **Assembly**







# **Limited Lifetime Consumer Warranty**

This product has been manufactured and tested to the highest quality standards by Hansgrohe, Inc. ("Hansgrohe"). This warranty is limited to Hansgrohe products which are purchased by a consumer in the United States after March 1, 1996, and installed in either the United States or Canada.

### WHO IS COVERED BY THE WARRANTY

This warranty extends to the original consumer purchaser only.

### WHAT IS COVERED BY THE WARRANTY

This warranty covers only your Hansgrohe manufactured product. Hansgrohe warrants this product against defects in material or workmanship as follows: Hansgrohe will repair at no charge for parts only or, at its option, replace any product or part of the product which proves defect