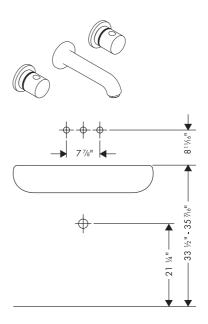

# Installation Instructions / Warranty Rough-in 10303181 **AXOR**®

Download from Www.Somanuals.com. All Manuals Search And Download.

# **Starck** 10313XX1





# **Terrano** 37313XX1





# **Terrano** 37315XX1





# **Uno** 38043XX1





# **Assembly**







# **Limited Lifetime Consumer Warranty**

This product has been manufactured and tested to the highest quality standards by Hansgrohe, Inc. ("Hansgrohe"). This warranty is limited to Hansgrohe products which are purchased by a consumer in the United States after March 1, 1996, and installed in either the United States or Canada.

### WHO IS COVERED BY THE WARRANTY

This warranty extends to the original consumer purchaser only.

### WHAT IS COVERED BY THE WARRANTY

This warranty covers only your Hansgrohe manufactured product. Hansgrohe warrants this product against defects in material or workmanship as follows: Hansgrohe will repair at no charge for parts only or, at its option, replace any product or part of the product which proves defective because of improper wo