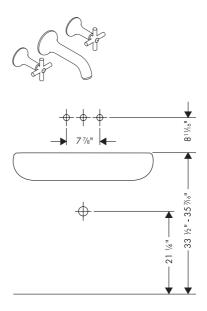

# Installation Instructions / Warranty Rough-in 10303181 **AXOR**®

Download from Www.Somanuals.com. All Manuals Search And Download.

# **Starck** 10313XX1





# **Terrano** 37313XX1





# **Terrano** 37315XX1





# **Uno** 38043XX1





# **Assembly**







# **Limited Lifetime Consumer Warranty**

This product has been manufactured and tested to the highest quality standards by Hansgrohe, Inc. ("Hansgrohe"). This warranty is limited to Hansgrohe products which are purchased by a consumer in the United States after March 1, 1996, and installed in either the United States or Canada.

### WHO IS COVERED BY THE WARRANTY

This warranty extends to the original consumer purchaser only.

### WHAT IS COVERED BY THE WARRANTY

This warranty covers only your Hansgrohe manufactured product. Hansgrohe warrants this product against defects in material or workmanship as follows: Hansgrohe will repair at no charge for parts only or, at its option, replace any product or part of the p