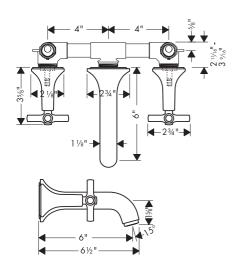

# Installation Instructions / Warranty Rough-in 10303181 **AXOR**®

Download from Www.Somanuals.com. All Manuals Search And Download.

# **Starck** 10313XX1





# **Terrano** 37313XX1





# **Terrano** 37315XX1





# **Uno** 38043XX1





# **Assembly**







# **Limited Lifetime Consumer Warranty**

This product has been manufactured and tested to the highest quality standards by Hansgrohe, Inc. ("Hansgrohe"). This warranty is limited to Hansgrohe products which are purchased by a consumer in the United States after March 1, 1996, and installed in either the United States or Canada.

### WHO IS COVERED BY THE WARRANTY

This warranty extends to the original consumer purchaser only.

### WHAT IS COVERED BY THE WARRANTY

This warranty covers only your Hansgrohe manufactured product. Hansgrohe warrants this product against defects in material or workmanship as follows: Hansgrohe will repair at no charge for parts only or, at its option, replace any product or part of the