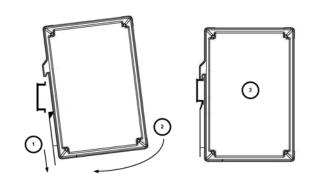

## DIN Rail Mounting

- 1. Slide and hold the DIN clip toward the bottom of the switch. Angle the top portion of the DIN mount over the top of DIN Rail.
- 2. Move the switch so that it is parallel with the DIN Rail.
- Let go of the DIN Clip. The spring should return it to its original position.