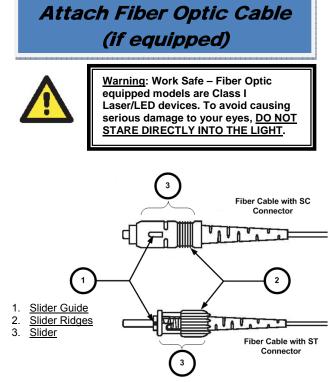

# **B&B ELECTRONICS**

- 1. Ensure your fiber optic cable is terminated with the correct connector type. EIR208 switches use SC or ST connectors.
- 2. Fiber optic type for each port is located on the product's side label. When connecting the cable to the switch, be sure to line up the slider guide on the cable and switch connectors.
- 3. Connect the fiber optic transmitter to the downstream device's receiver and vice-versa.