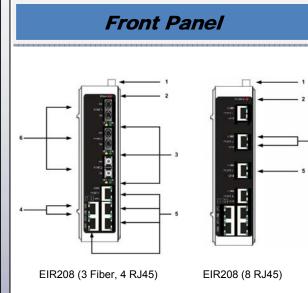

If any item is missing or damaged, contact B&B Electronics for a replacement

Power Terminal Block 2 Position, Removable 2 PWR LED ON When Power Applied 3 Fiber Optic SPD LED Normally OFF (100BaseFx) Fiber Optic LINK LED 3 ON when Fiber Port Linked 4 **RJ45 LINK LED** ON when RJ45 Port Linked Flashes When Data Transmitted **RJ45 SPD LED** ON if 100 mbps 4 5 RJ45 Ports Number depends on model Fiber Ports Number and type depends on Model 6