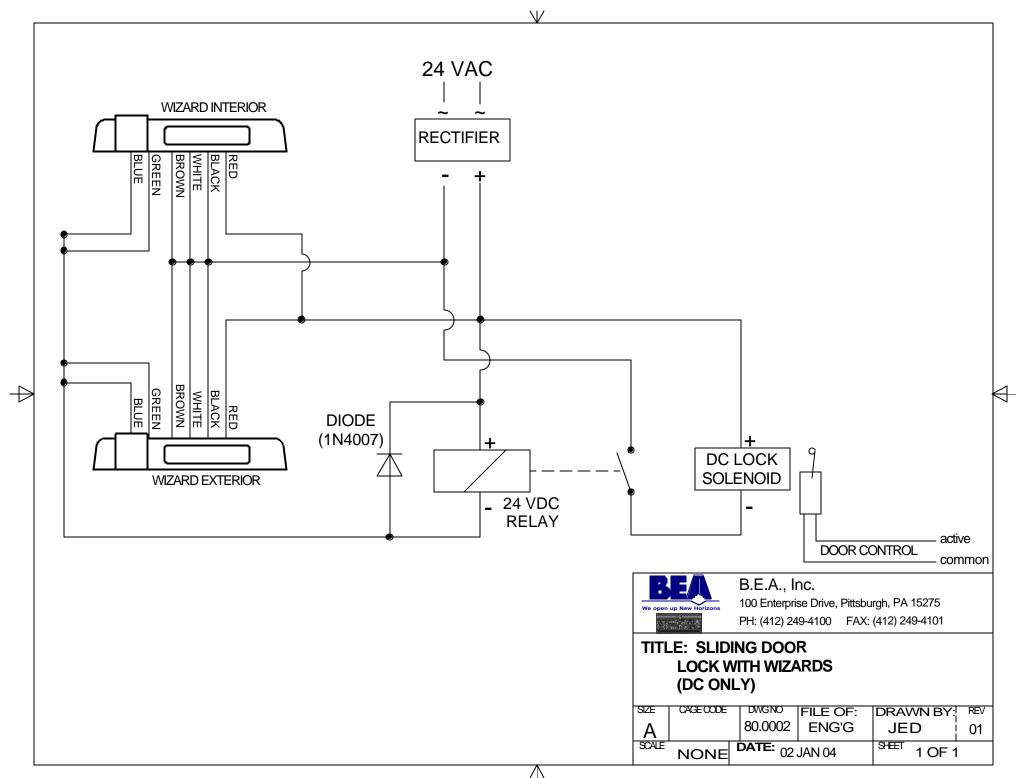

B.E.A., Inc.

100 Enterprise Drive, Pittsburgh, PA 15275

PH: (412) 249-4100 FAX: (412) 249-4101

TITLE: TARGET BODYGUARD CUT-OFF SWITC

| SIZE                | CAGE CODE | DWGNO   | FILE OF: |   | DRAWN BY: | T REV |
|---------------------|-----------|---------|----------|---|-----------|-------|
| Α                   |           | 80.0007 | ENG'G    |   | JED       | 01    |
| NONE DATE 02 JAN 04 |           | SHEET   | 1 OF 1   | • |           |       |

NONE





We open up New Horizons

HALMA GROUP

C O M P A N Y

100 ENTERPRISE DRIVE PITTSBURGH, PA 15275 PHONE: (412) 249-4100 FAX: (412) 249-4101 EMAIL: www.beasensors.com

## NOTES: 1) USE COMMON NORMALLY/ OPEN CONTACTS FOR ELECTRIC PANIC AND STRIKES

IF AFTER TROUBLESHOOTING A PROBLEM, A SATISFACTORY SOLUTION CANNOT BE ACHIEVED