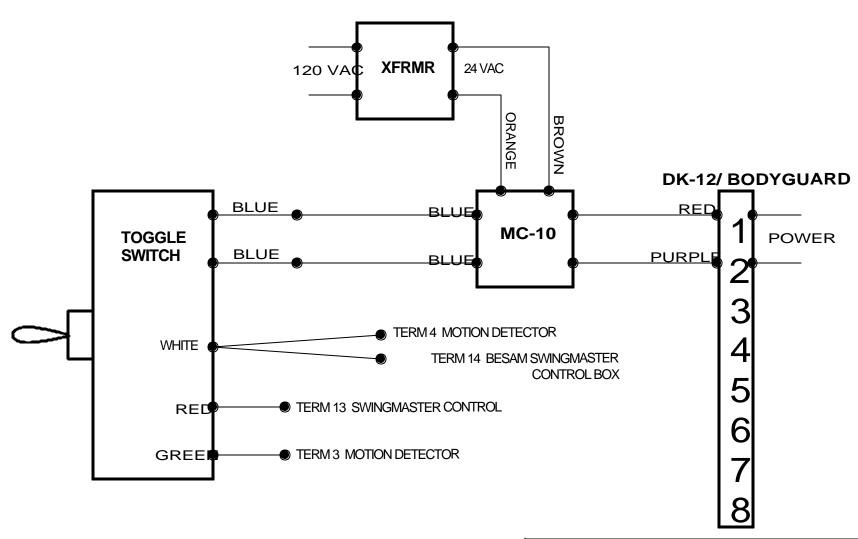

NOTE: 1 ) BODYGUARD SHALL BE 40" APART CNTER TO CENTER

2 ) SWITCH SHALL OPEN 10 DEGREES OR LESS FROM CLOSE POSITION.

3) THE BODYGUARD RELAY OUTPUT FUNCTION MUST BE CHANGED TO A VALUE OF 2. THE DEFAULT VALUE IS 1.