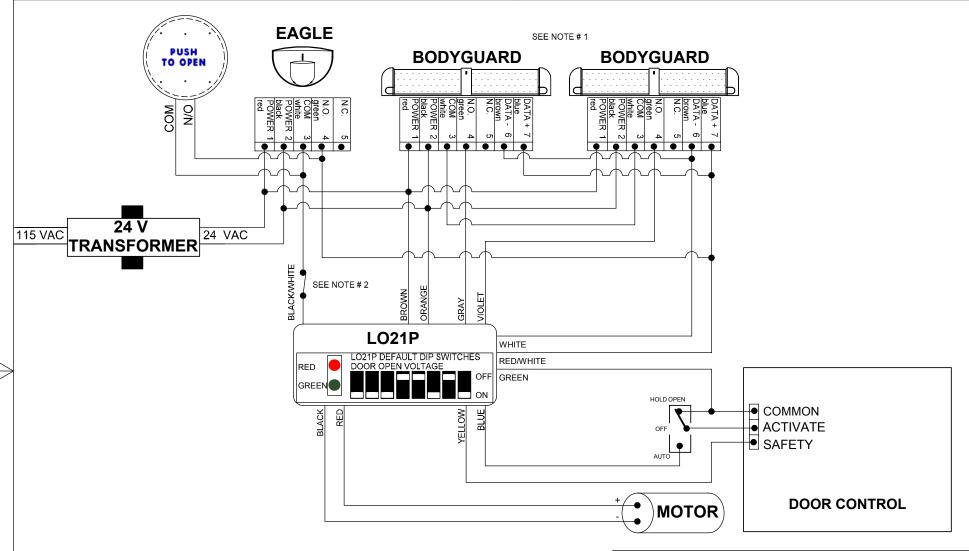

NOTE: 1 ) BODYGUARD SHALL BE 40" APART CNTER TO CENTER

2 ) SWITCH SHALL OPEN 10 DEGREES OR LESS FROM CLOSE POSITION.

3) THE BODYGUARD RELAY OUTPUT FUNCTION MUST BE CHANGED TO A VALUE OF 2. THE DEFAULT VALUE IS 1.

## TITLE: DOUBLE EGRESS W/LO21P, BODYGUARD, EAGLE, PUSH PLATE KNOWING ACT

| SIZE: | DRAWN BY:<br>TUC | REV BY:<br>TUC | PART NO: 80.0204.01 |
|-------|------------------|----------------|---------------------|
| A     | SCALE:           | DATE:          | SHEET               |
|       | NONE             | 11 NOV 2005    | 1 OF 1              |