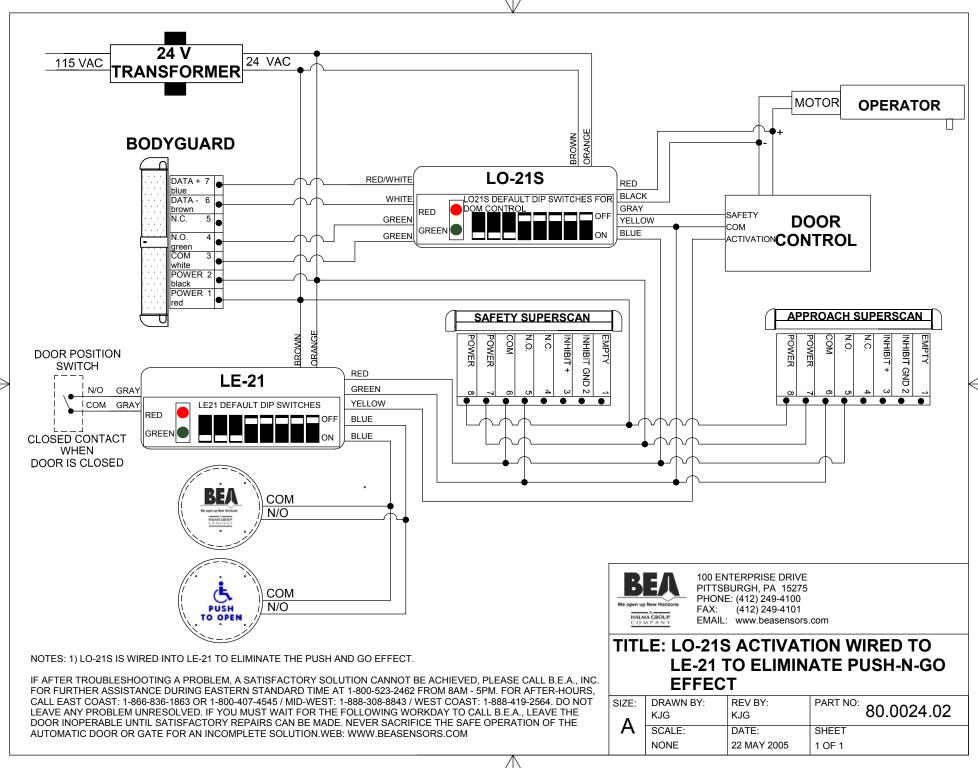

## NOTES: 1) USE COMMON NORMALLY/ OPEN CONTACTS FOR ELECTRIC PANIC AND STRIKES

IF AFTER TROUBLESHOOTING A PROBLEM, A SATISFACTORY SOLUTION CANNOT BE ACHIEVED, PLEASE CALL B.E.A., INC. FOR FURTHER ASSISTANCE DURING EASTERN STANDARD TIME AT 1-800-523-2462 FROM 8AM - 5PM. FOR AFTER-HOURS, CALL EAST COAST: 1-866-836-1863 OR 1-800-407-4545 / MID-WEST: 1-888-308-8843 / WEST COAST: 1-888-419-2564. DO NOT LEAVE ANY PROBLEM UNRESOLVED. IF YOU MUST WAIT FOR THE FOLLOWING WORKDAY TO CALL B.E.A., LEAVE THE DOOR INOPERABLE UNTIL SATISFACTORY REPAIRS CAN BE MADE. NEVER SACRIFICE THE SAFE OPERATION OF THE AUTOMATIC DOOR OR GATE FOR AN INCOMPLETE SOLUTION.WEB: WWW.BEASENSORS.COM