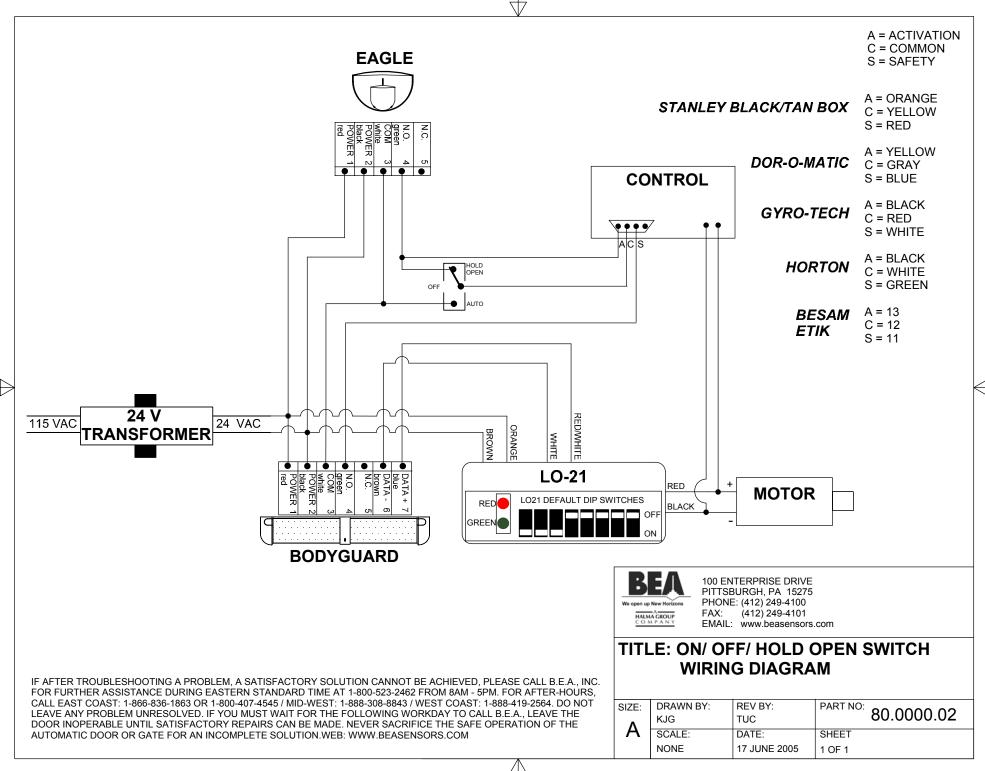

## NOTES: 1) USE COMMON NORMALLY/ OPEN CONTACTS FOR ELECTRIC PANIC AND STRIKES

IF AFTER TROUBLESHOOTING A PROBLEM, A SATISFACTORY SOLUTION CANNOT BE ACHIEVED, PLEASE CALL B.E.A., INC. FOR FURTHER ASSISTANCE DURING EASTERN STANDARD TIME AT 1-800-523-2462 FROM 8AM - 5PM. FOR AFTER-HOURS, CALL EAST COAST: 1-866-836-1863 OR 1-800-407-4545 / MID-WEST: 1-888-308-8843 / WEST COAST: 1-888-419-2564. DO NOT LEAVE ANY PROBLEM UNRESOLVED. IF YOU MUST WAIT FOR THE FOLLOWING WORKDAY TO CALL B.E.A., LEAVE THE DOOR INOPERABLE UNTIL SATISFACTORY REPAIRS CAN BE MADE. NEVER SACRIFICE THE SAFE OPERATION OF THE AUTOMATIC DOOR OR GATE FOR AN INCOMPLETE SOLUTION.WEB: WWW.BEASENSORS.COM