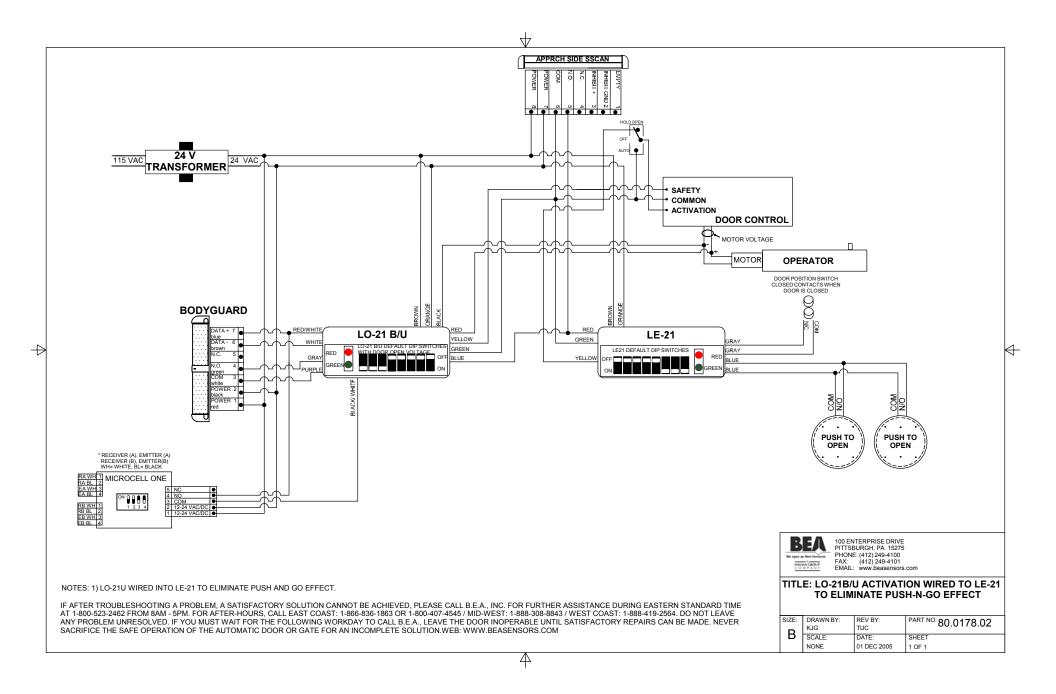

RN STANDARD TIME AT 1-800-523-2462 FROM 8AM - 5PM. FOR AFTER-HOURS, CALL EAST COAST: 1-866-836-1863 OR 1-800-407-4545 / MID-WEST: 1-888-308-8843 / WEST COAST: 1-888-419-2564. DO NOT LEAVE ANY PROBLEM UNRESOLVED. IF YOU MUST WAIT FOR THE FOLLOWING WORKDAY TO CALL B.E.A., LEAVE THE DOOR INOPERABLE UNTIL SATISFACTORY REPAIRS CAN BE MADE. NEVER SACRIFICE THE SAFE OPERATION OF THE AUTOMATIC DOOR OR GATE FOR AN INCOMPLETE SOLUTION.WEB: WWW.BEASENSORS.COM

## TITLE: REQUEST TO EXIT MANUAL DOORS

| SIZE: | DRAWN BY: | REV BY:     | PART NO: 80.0028.02 |  |
|-------|-----------|-------------|---------------------|--|
| Λ.    | KJG       | KJG         | 80.0028.02          |  |
| Α     | SCALE:    | DATE:       | SHEET               |  |
|       | NONE      | 28 MAY 2005 | 1 OF 1              |  |







NOTE: 1 ) BODYGUARD SHALL BE 40" APART CNTER TO CENTER

2 ) SWITCH SHALL OPEN 10 DEGREES OR LESS FROM CLOSE POSITION.

3) THE BODYGUARD RELAY OUTPUT FUNCTION MUST BE CHANGED TO A VALUE OF 2. THE DEFAULT VALUE IS 1.

IF AFTER TROUBLESHOOTING A PROBLEM, A SATISFACTORY SOLUTION CANNOT BE ACHIEVED, PLEASE CALL B.E.A., INC. FOR FURTHER ASSISTANCE DURING EASTERN STANDARD TIME AT 1-800-523-2462 FROM 8AM - 5PM. FOR AFTER-HOURS, CALL EAST COAST: 1-866-836-1863 OR 1-800-407-4545 / MID-WEST: 1-888-308-8843 / WEST COAST: 1-888-419-2564. DO NOT LEAVE ANY PROBLEM UNRESOLVED. IF YOU MUST WAIT FOR THE FOLLOWING WORKDAY TO CALL B.E.A., LEAVE THE DOOR INOPERABLE UNTIL SATISFACTORY REPAIRS CAN BE MADE. NEVER SACRIFICE THE SAFE OPERATION OF THE AUTOMATIC DOOR OR GATE FOR AN INCOMPLETE SOLUTION.WEB: WWW.