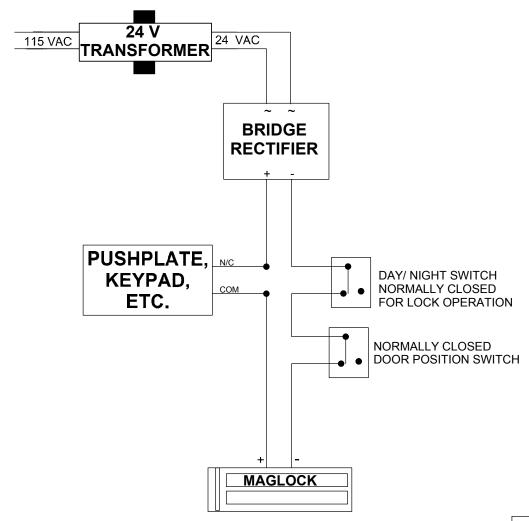

## TITLE: REQUEST TO EXIT MANUAL DOORS

| SIZE: | DRAWN BY: | REV BY:     | PART NO: 80.0028.02 |  |
|-------|-----------|-------------|---------------------|--|
| Λ.    | KJG       | KJG         | 80.0028.02          |  |
| Α     | SCALE:    | DATE:       | SHEET               |  |
|       | NONE      | 28 MAY 2005 | 1 OF 1              |  |

IF AFTER TROUBLESHOOTING A PROBLEM, A SATISFACTORY SOLUTION CANNOT BE ACHIEVED, PLEASE CALL B.E.A., INC. FOR FURTHER ASSISTANCE DURING EASTERN STANDARD TIME AT 1-800-523-2462 FROM 8AM - 5PM. FOR AFTER-HOURS, CALL EAST COAST: 1-866-836-1863 OR 1-800-407-4545 / MID-WEST: 1-888-308-8843 / WEST COAST: 1-888-419-2564. DO NOT LEAVE ANY PROBLEM UNRESOLVED. IF YOU MUST WAIT FOR THE FOLLOWING WORKDAY TO CALL B.E.A., LEAVE THE DOOR INOPERABLE UNTIL SATISFACTORY REPAIRS CAN BE MADE. NEVER SACRIFICE THE SAFE OPERATION OF THE AUTOMATIC DOOR OR GATE FOR AN INCOMPLETE SOLUTION.WEB: WWW.BEASENSORS.COM