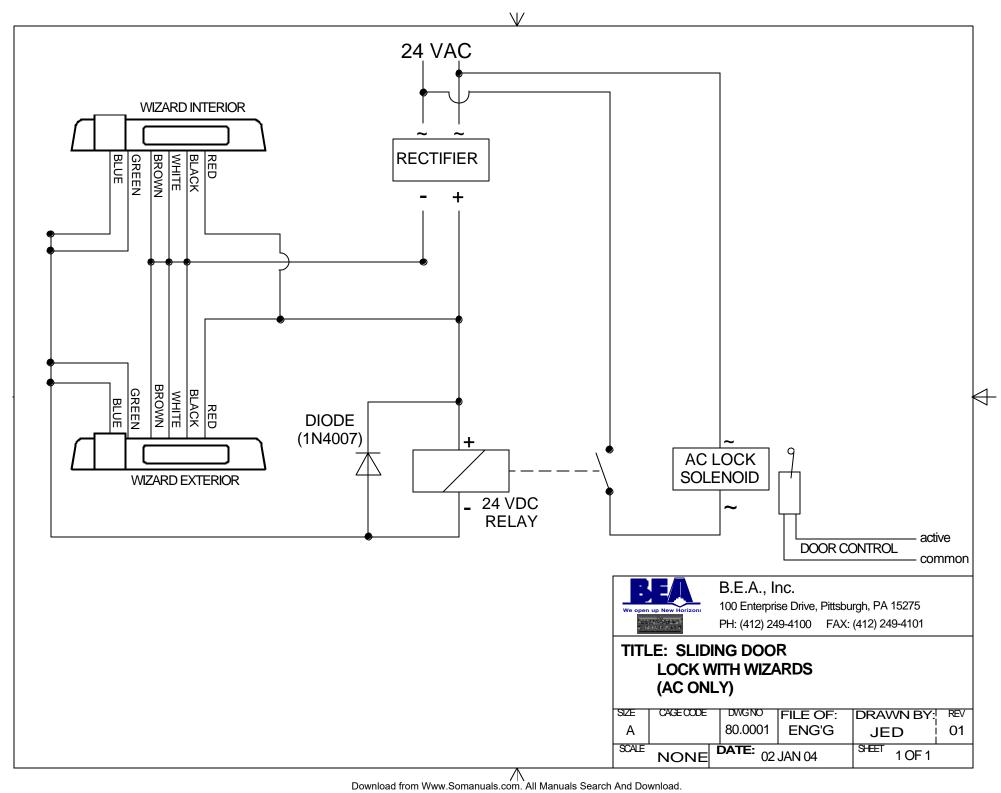

B.E.A., Inc.

100 Enterprise Drive, Pittsburgh, PA 15275

PH: (412) 249-4100 FAX: (412) 249-4101

TITLE: TARGET BODYGUARD CUT-OFF SWITC

| SIZE                | CAGE CODE | DWGNO   | FILE OF: |   | DRAWN BY: | T REV |
|---------------------|-----------|---------|----------|---|-----------|-------|
| Α                   |           | 80.0007 | ENG'G    |   | JED       | 01    |
| NONE DATE 02 JAN 04 |           | SHEET   | 1 OF 1   | • |           |       |

NONE





We open up New Horizons

HALMA GROUP

C O M P A N Y

100 ENTERPRISE DRIVE PITTSBURGH, PA 15275 PHONE: (412) 249-4100 FAX: (412) 249-4101 EMAIL: www.beasensors.com

## NOTES: 1) USE COMMON NORMALLY/ OPEN CONTACTS FOR ELECTRIC PANIC AND STRIKES

IF AFTER TROUBLESHOOTING A PROBLEM, A SATISFACTORY SOLUTION CANNOT BE ACHIEV