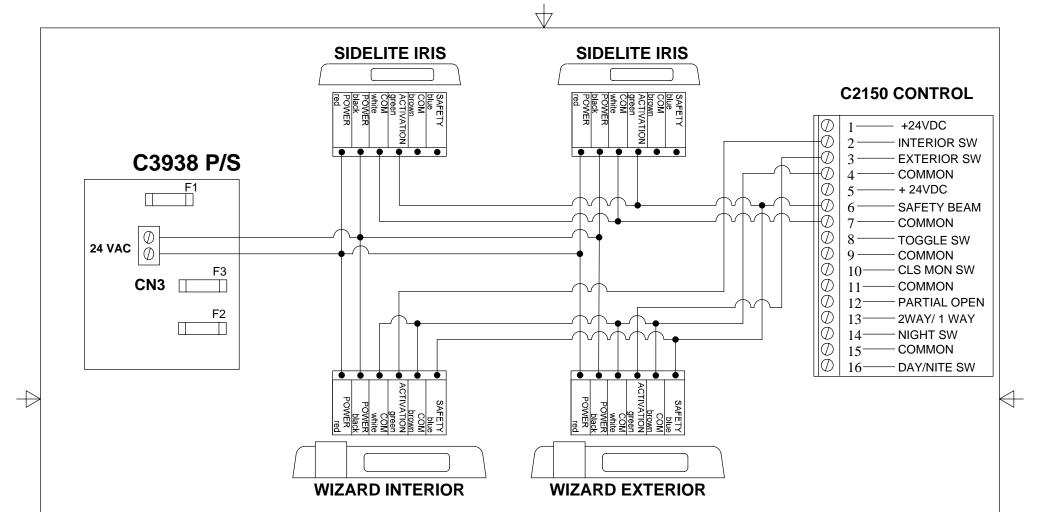

## TITLE: HORTON C2150 WITH WIZARDS, CRYSTAL SIDELITE PROTECTION

| SIZE: | DRAWN BY: | REV BY:     | PART NO: 00 0000 |
|-------|-----------|-------------|------------------|
| Λ     | KJG       | TUC         | 80.0093.03       |
| Α     | SCALE:    | DATE:       | SHEET            |
|       | NONE      | 08 NOV 2005 | 1 OF 1           |