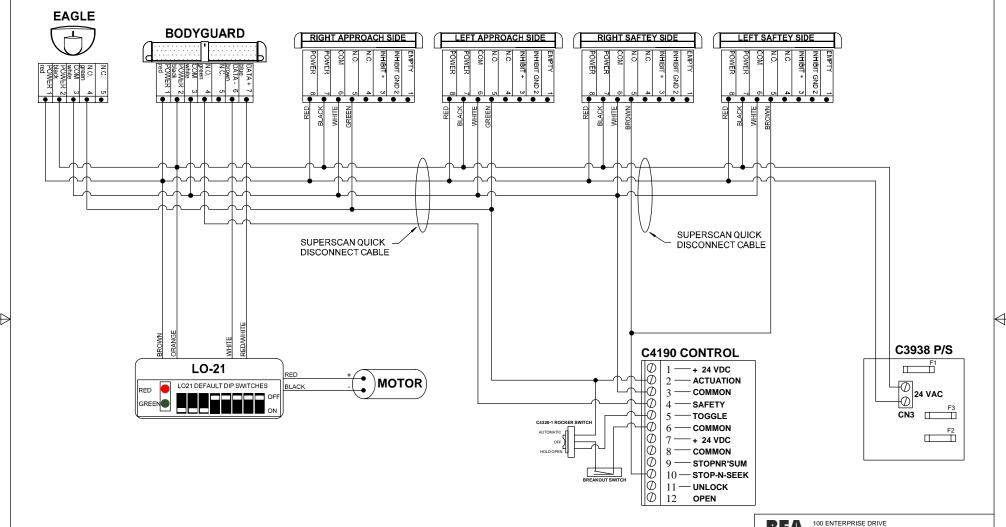

NOTES: 1) CAP OFF REMAINING UNUSED WIRES ON LO21.

2) LO21 DIP SWITCHES 1-5 FOR LOCKOUT TIME., #6,7,8, NOT USED.

3) OPTION: CONNECT LO21 MOTOR LEAD RED TO TERMINAL 1 AND BLACK TO TERMINAL 12.

IF AFTER TROUBLESHOOTING A PROBLEM, A SATISFACTORY SOLUTION CANNOT BE ACHIEVED, PLEASE CALL B.E.A., INC. FOR FURTHER ASSISTANCE DURING EASTERN STANDARD TIME AT 1-800-523-2462 FROM 8AM - 5PM. FOR AFTER-HOURS, CALL EAST COAST: 1-866-836-1863 OR 1-800-407-4545 / MID-WEST: 1-888-308-8843 / WEST COAST: 1-888-419-2564. DO NOT LEAVE ANY PROBLEM UNRESOLVED. IF YOU MUST WAIT FOR THE FOLLOWING WORKDAY TO CALL B.E.A., LEAVE THE DOOR INOPERABLE UNTIL SATISFACTORY REPAIRS CAN BE MADE. NEVER SACRIFICE THE SAFE OPERATION OF THE AUTOMATIC DOOR OR GATE FOR AN INCOMPLETE SOLUTION.WEB: WWW.BEASENSORS.COM

PITTSBURGH, PA 15275 PHONE: (412) 249-4100 (412) 249-4101

FMAIL: www.beasensors.com

## TITLE: HORTON C4190 CONTROL WITH PARALLAX 2 SYSTEM, LO21 **Q-DISCONNECT ON SAFETY SIDE**

| SIZE: | DRAWN BY:<br>TUC | REV BY:<br>TUC | PART NO: 80.0209.01 |
|-------|------------------|----------------|---------------------|
| В     | SCALE:           | DATE:          | SHEET               |
|       | NONE             | 19 OCT 2005    | 1 OF 1              |