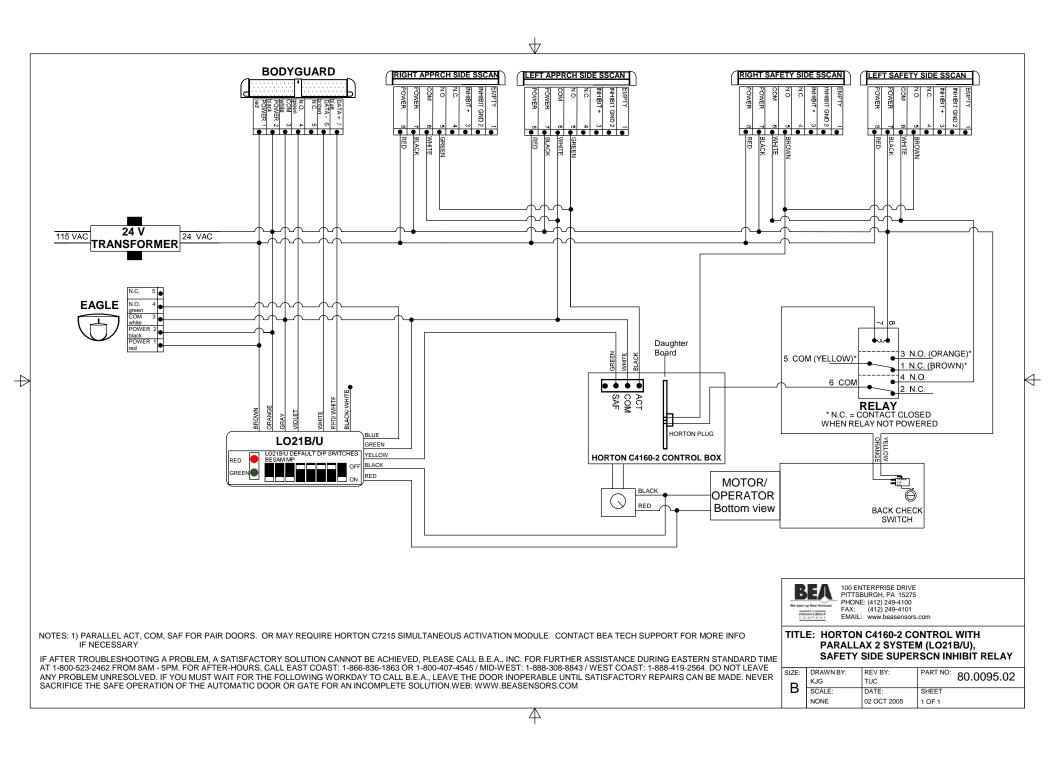

100 ENTERPRISE DRIVE PITTSBURGH, PA 15275 PHONE: (412) 249-4100 FAX: (412) 249-4101 FMAII: www.beasensors.com

TITLE: HORTON 4160-1, 2 CONTROL with LO-21, LO21U, BODYGUARD

| SIZE: | DRAWN BY:<br>KJG | REV BY:<br>TUC | PART NO: 80.0100.03 |
|-------|------------------|----------------|---------------------|
| В     | SCALE:           | DATE:          | SHEET               |
|       | NONE             | 11/01/07       | 1 OF 1              |