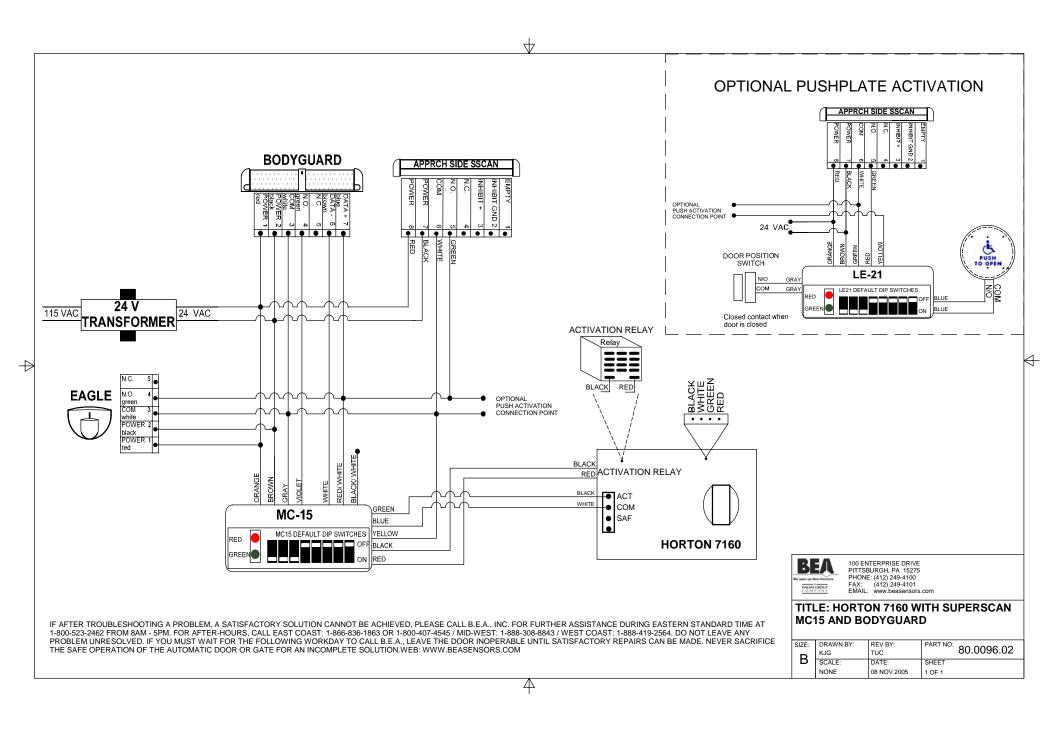

4545 / MID-WEST: 1-888-308-8843 / WEST COAST: 1-888-419-2564. DO NOT LEAVE ANY PROBLEM UNRESOLVED. IF YOU MUST WAIT FOR THE FOLLOWING WORKDAY TO CALL B.E.A., LEAVE THE DOOR INOPERABLE UNTIL SATISFACTORY REPAIRS CAN BE MADE. NEVER SACRIFICE THE SAFE OPERATION OF THE AUTOMATIC DOOR OR GATE FOR AN INCOMPLETE SOLUTION.WEB: WWW.BEASENSORS.COM



100 ENTERPRISE DRIVE PITTSBURGH, PA 15275 PHONE: (412) 249-4100 FAX: (412) 249-4101 EMAIL: www.beasensors.com

## TITLE: HORTON C2150 WITH WIZARDS, CRYSTAL SIDELITE PROTECTION

| SIZE: | DRAWN BY: | REV BY:     | PART NO: 00 0000 |
|-------|-----------|-------------|------------------|
| Λ     | KJG       | TUC         | 80.0093.03       |
| Α     | SCALE:    | DATE:       | SHEET            |
|       | NONE      | 08 NOV 2005 | 1 OF 1           |

















NOTES: 1 ) BEA RECOMMENDS USING THE LO-21

2 ) LO-21 RED AND BLACK WIRES MUST CONNECT TO THE CORRECT MOTOR POLARITY, RED=POSITIVE, BLACK=NEGATIVE.

3) WHEN USING DC VOLTAGE, POLARITY MUST BE MAINTAINED AS ORANGE: (-) BROWN: (+)

4 ) NOTE REF LO21: CONNECT THE DASHED LINES

GREEN, BLUE, BLACK/WHITE, PURPLE, & GRAY IF SBK BEAMS ARE USED. IF DRY CONTACT BEAMS (MICROCELL BEAMS)
ARE USED CONNECT MICROCELL COM. & N.O. TO PURPLE & GRAY RESPECTIVLEY, THEN BLUE & GREEN TO DOOR CONTROL COM. & SAFETY RESPECTIVLEY.

IF AFTER TROUBLESHOOTING A PROBLEM, A SATISFACTORY SOLUTION CANNOT BE ACHIEVED, PLEASE CALL B.E.A., INC. FOR FURTHER ASSISTANCE DURING EASTERN STANDARD TIME AT 1-800-523-2462 FROM 8AM - 5PM. FOR AFTER-HOURS, CALL EAST COAST: 1-866-836-1863 OR 1-800-407-4545 / MID-WEST: 1-888-30