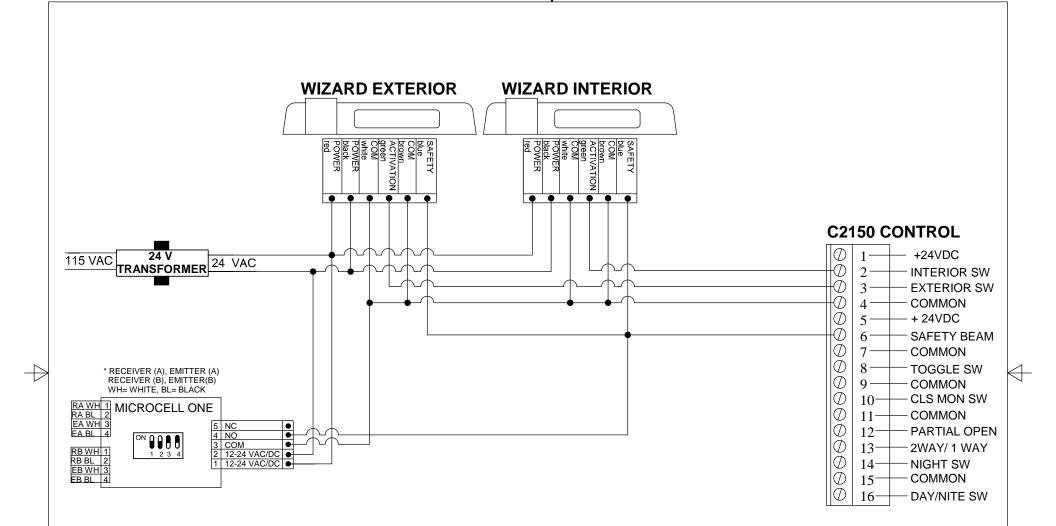

NOTES: 1) ON THE C2150 CONTROL TURN FUNCTION "SP" ON.

IF AFTER TROUBLESHOOTING A PROBLEM, A SATISFACTORY SOLUTION CANNOT BE ACHIEVED, PLEASE CALL B.E.A., INC. FOR FURTHER ASSISTANCE DURING EASTERN STANDARD TIME AT 1-800-523-2462 FROM 8AM - 5PM. FOR AFTER-HOURS, CALL EAST COAST: 1-866-836-1863 OR 1-800-407-4545 / MID-WEST: 1-888-308-8843 / WEST COAST: 1-888-419-2564. DO NOT LEAVE ANY PROBLEM UNRESOLVED. IF YOU MUST WAIT FOR THE FOLLOWING WORKDAY TO CALL B.E.A., LEAVE THE DOOR INOPERABLE UNTIL SATISFACTORY REPAIRS CAN BE MADE. NEVER SACRIFICE THE SAFE OPERATION OF THE AUTOMATIC DOOR OR GATE FOR AN INCOMPLETE SOLUTION.WEB: WWW.BEASENSORS.COM

## TITLE: HORTON C2150 WITH WIZARDS, CRYSTAL SIDELITE PROTECTION

| SIZE: | DRAWN BY: | REV BY:     | PART NO: 00 0000 |
|-------|-----------|-------------|------------------|
| Λ     | KJG       | TUC         | 80.0093.03       |
| Α     | SCALE:    | DATE:       | SHEET            |
|       | NONE      | 08 NOV 2005 | 1 OF 1           |