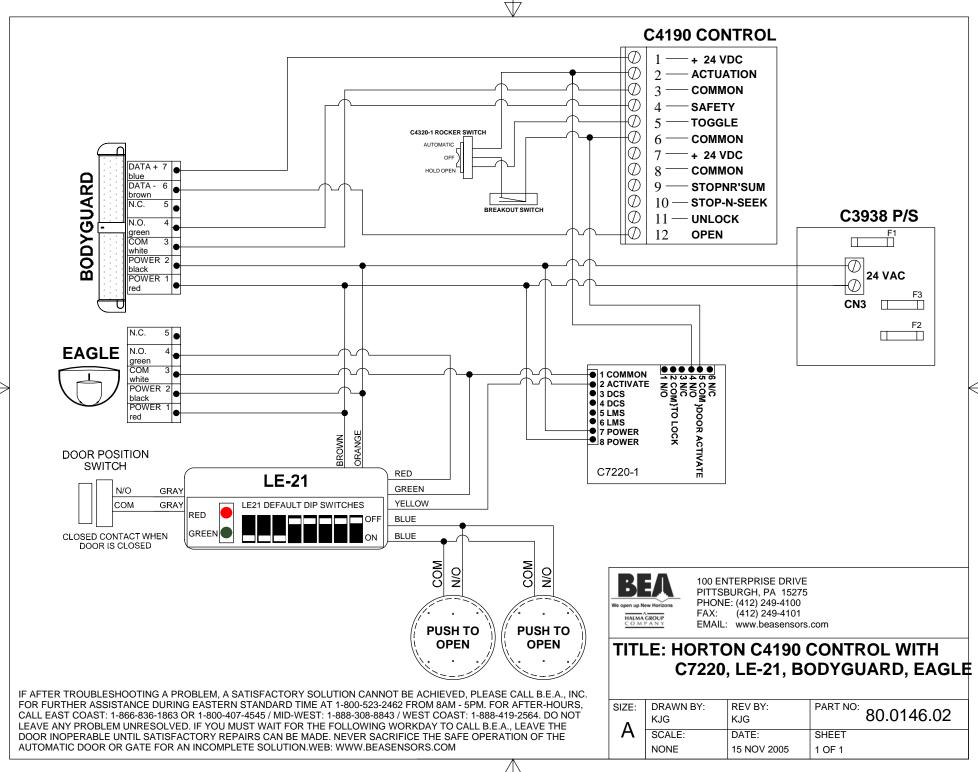

TITLE: HORTON C4190 CONTROL WITH KNOWING ACT SYSTEM Q-DISCONNECT ON APPROACH

| O.LL. | DRAWN BY:<br>TUC | REV BY:<br>TUC | PART NO: 80.0205.01 |
|-------|------------------|----------------|---------------------|
| В     | SCALE:           | DATE:          | SHEET               |
|       | NONE             | 10 NOV 2005    | 1 OF 1              |