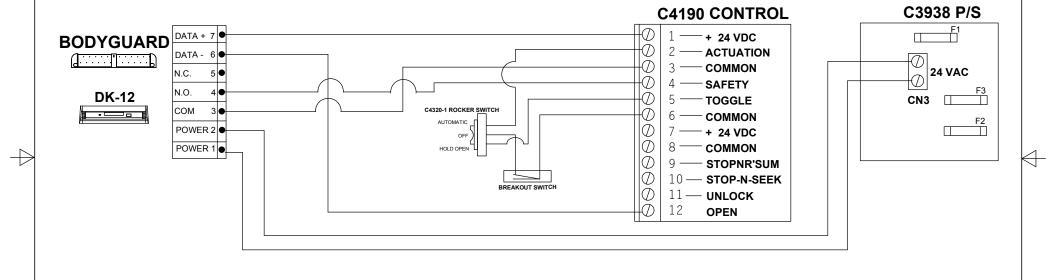

## TITLE: HORTON C4190 CONTROL WITH PARALLAX 2 SYSTEM, LO21 **Q-DISCONNECT ON SAFETY SIDE**

| SIZE: | DRAWN BY:<br>TUC | REV BY:<br>TUC | PART NO: 80.0209.01 |
|-------|------------------|----------------|---------------------|
| В     | SCALE:           | DATE:          | SHEET               |
|       | NONE             | 19 OCT 2005    | 1 OF 1              |