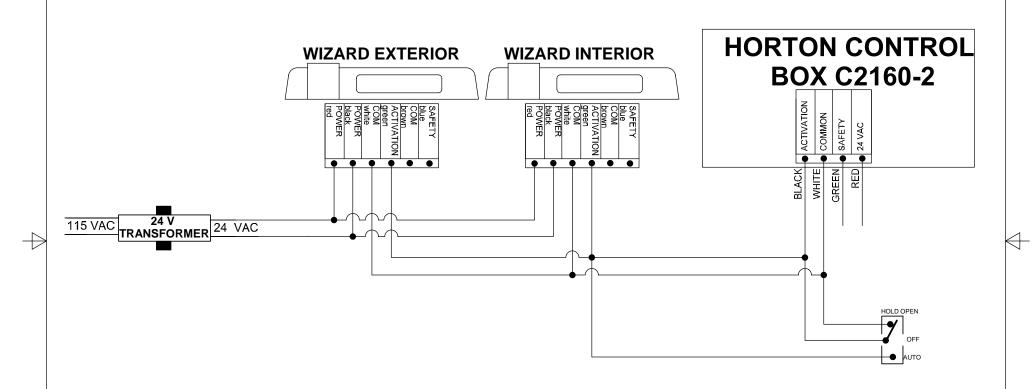

## TITLE: HORTON C2160-2 WITH WIZARD II

| SIZE: | DRAWN BY: | REV BY:     | PART NO: 80.0101.05 |
|-------|-----------|-------------|---------------------|
|       | KJG       | TUC         | 80.0101.05          |
| Α     | SCALE:    | DATE:       | SHEET               |
|       | NONE      | 20 MAR 2006 | 1 OF 1              |
|       |           |             |                     |