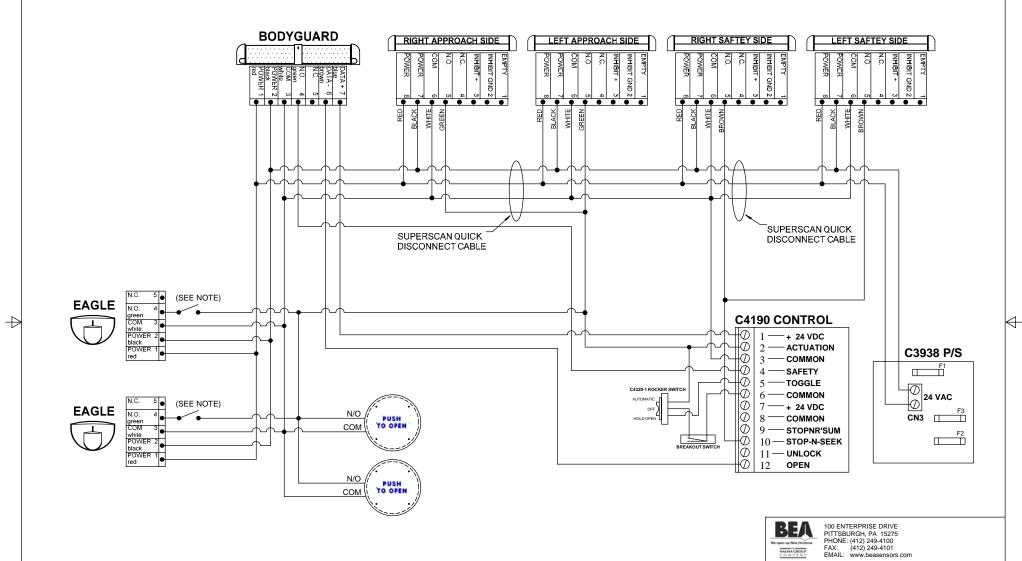

NOTES: 1) CAP OFF REMAINING UNUSED WIRES ON LO21.

2) LO21 DIP SWITCHES 1-5 FOR LOCKOUT TIME., #6,7,8, NOT USED.

3) OPTION: CONNECT LO21 MOTOR LEAD RED TO TERMINAL 1 AND BLACK TO TERMINAL 12.

IF AFTER TROUBLESHOOTING A PROBLEM, A SATISFACTORY SOLUTION CANNOT BE ACHIEVED, PLEASE CALL B.E.A., INC. FOR FURTHER ASSISTANCE DURING EASTERN STANDARD TIME AT 1-800-523-2462 FROM 8AM - 5PM. FOR AFTER-HOURS, CALL EAST COAST: 1-866-836-1863 OR 1-800-407-4545 / MID-WEST: 1-888-308-8843 / WEST COAST: 1-888-419-2564. DO NOT LEAVE ANY PROBLEM UNRESOLVED. IF YOU MUST WAIT FOR THE FOLLOWING WORKDAY TO CALL B.E.A., LEAVE THE DOOR INOPERABLE UNTIL SATISFACTORY REPAIRS CAN BE MADE. NEVER SACRIFICE THE SAFE OPERATION OF THE AUTOMATIC DOOR OR GATE FOR AN INCOMPLETE SOLUTION. WEB: WWW.BEASENSORS.COM

BEA 100 ENTEL PITTSBUR PHONE: (4 FAX: (4

PITTSBURGH, PA 15275
PHONE: (412) 249-4100
FAX: (412) 249-4101
EMAIL: www.beasensors.com

TITLE: HORTON C4190 CONTROL WITH PARALLAX 2 SYSTEM, LO21
Q-DISCONNECT ON APPROACH SIDE

| SIZE: | DRAWN BY:<br>TUC | REV BY:<br>TUC | PART NO: 80.0208.01 |
|-------|------------------|----------------|---------------------|
| В     | SCALE:           | DATE:          | SHEET               |
|       | NONE             | 19 OCT 2005    | 1 OF 1              |