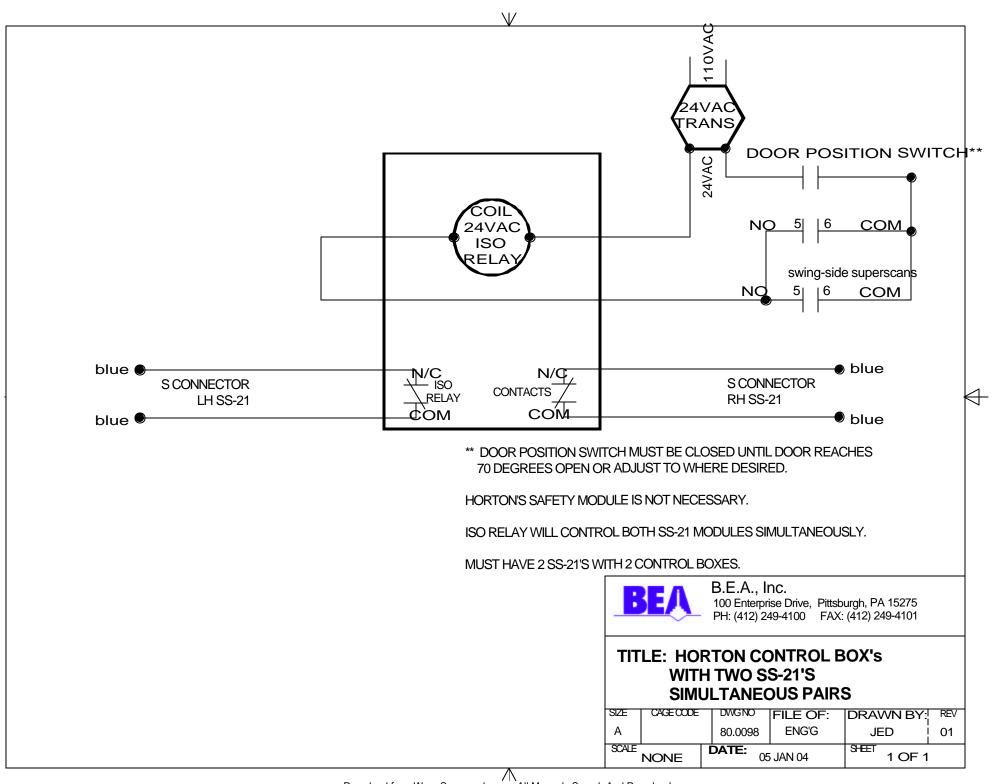

/ MID-WEST: 1-888-308-8843 / WEST COAST: 1-888-419-2564. DO NOT LEAVE ANY PROBLEM UNRESOLVED. IF YOU MUST WAIT FOR THE FOLLOWING WORKDAY TO CALL B.E.A., LEAVE THE DOOR INOPERABLE UNTIL SATISFACTORY REPAIRS CAN BE MADE. NEVER SACRIFICE THE SAFE OPERATION OF THE AUTOMATIC DOOR OR GATE FOR AN INCOMPLETE SOLUTION.WEB: WWW.BEASENSORS.COM



100 ENTERPRISE DRIVE PITTSBURGH, PA 15275 PHONE: (412) 249-4100 FAX: (412) 249-4101 EMAIL: www.beasensors.com

## TITLE: HORTON C2150 WITH WIZARDS, CRYSTAL SIDELITE PROTECTION

| SIZE: | DRAWN BY: | REV BY:     | PART NO: 00 0000 |
|-------|-----------|-------------|------------------|
| Λ     | KJG       | TUC         | 80.0093.03       |
| Α     | SCALE:    | DATE:       | SHEET            |
|       | NONE      | 08 NOV 2005 | 1 OF 1           |

















NOTES: 1 ) BEA RECOMMENDS USING THE LO-21

2 ) LO-21 RED AND BLACK WIRES MUST CONNECT TO THE CORRECT MOTOR POLARITY, RED=POSITIVE, BLACK=NEGATIVE.

3) WHEN USING DC VOLTAGE, POLARITY MUST BE MAINTAINED AS ORANGE: (-) BROWN: (+)

4 ) NOTE REF LO21: CONNECT THE DASHED LINES

GREEN, BLUE, BLACK/WHITE, PURPLE, & GRAY IF SBK BEAMS ARE USED. IF DRY CONTACT BEAMS (MICROCELL BEAMS)
ARE USED CONNECT MICROCELL COM. & N.O. TO PURPLE & GRAY RESPECTIVLEY, THEN BLUE & GREEN TO DOOR CONTROL COM. & SAFETY RESPECTIVLEY.

IF AFTER TROUBLESHOOTING A PROBLEM, A SATISFACTORY SOLUTION CANNOT BE ACHIEVED, PLEASE CALL B.E.A., INC. FOR FURTHER ASSISTANCE DURING EASTERN STANDARD TIME AT 1-800-523-2462 FROM 8AM - 5PM. FOR AFTER-HOURS, CALL EAST COAST: 1-866-836-1863 OR 1-800-407-4545 / MID-WEST: 1-888-308-88