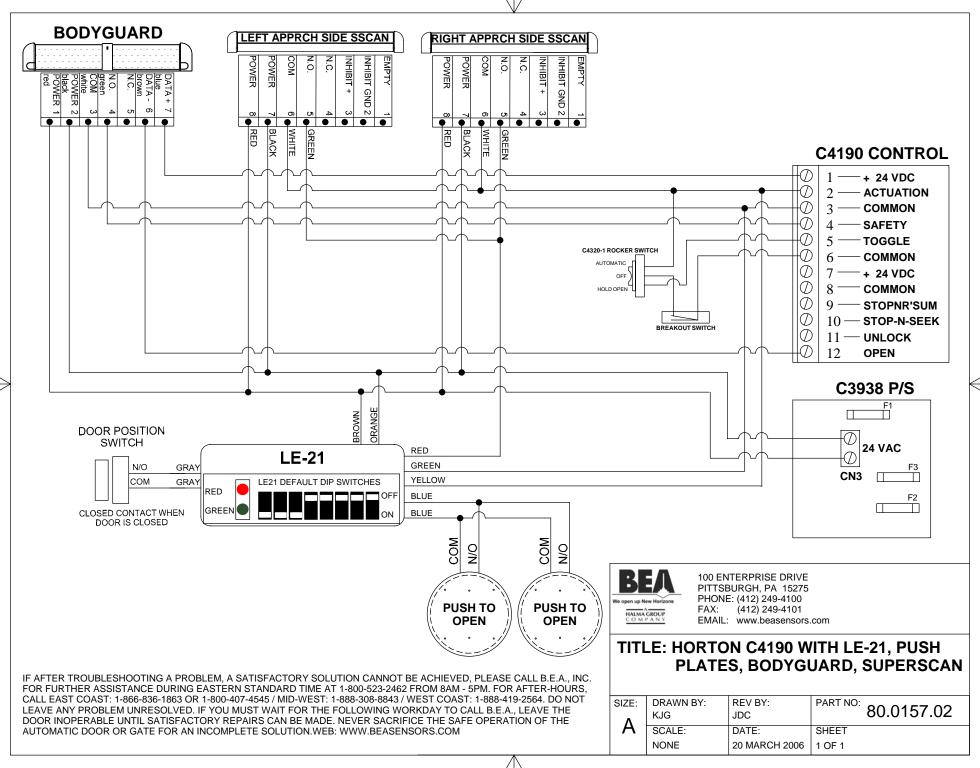

BEA 100 ENTEL PITTSBUR PHONE: (4 FAX: (4

PITTSBURGH, PA 15275
PHONE: (412) 249-4100
FAX: (412) 249-4101
EMAIL: www.beasensors.com

TITLE: HORTON C4190 CONTROL WITH PARALLAX 2 SYSTEM, LO21
Q-DISCONNECT ON APPROACH SIDE

| SIZE: | DRAWN BY:<br>TUC | REV BY:<br>TUC | PART NO: 80.0208.01 |
|-------|------------------|----------------|---------------------|
| В     | SCALE:           | DATE:          | SHEET               |
|       | NONE             | 19 OCT 2005    | 1 OF 1              |