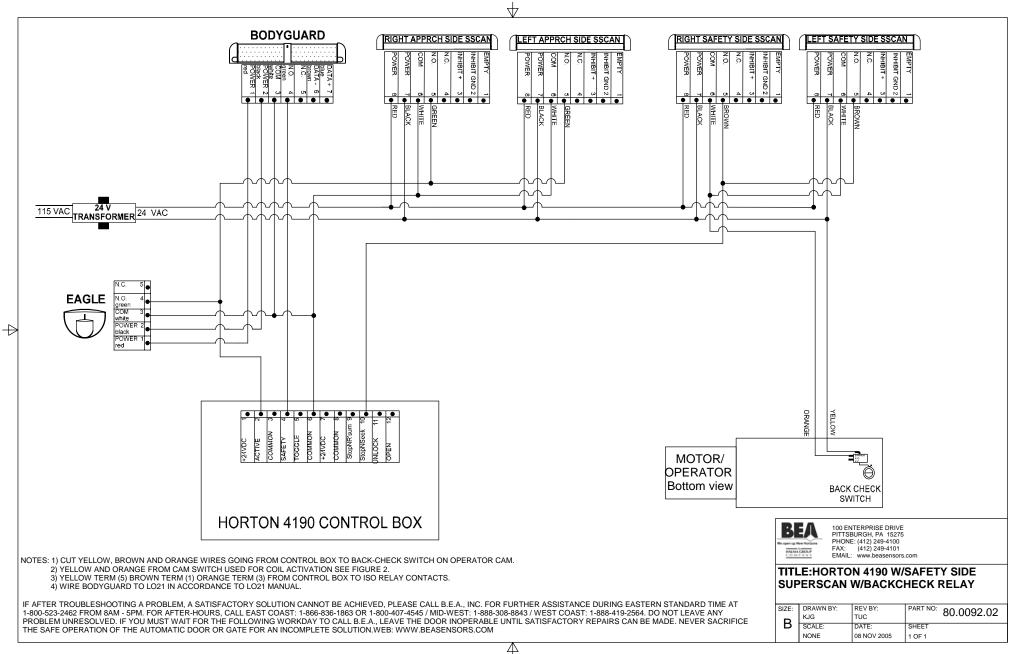

NOTE: SWITCH MUST OPEN 10 DEGREES FROM DOOR CLOSING

IF AFTER TROUBLESHOOTING A PROBLEM, A SATISFACTORY SOLUTION CANNOT BE ACHIEVED, PLEASE CALL B.E.A., INC. FOR FURTHER ASSISTANCE DURING EASTERN STANDARD TIME AT 1-800-523-2462 FROM 8AM - 5PM. FOR AFTER-HOURS, CALL EAST COAST: 1-866-336-1863 OR 1-800-407-4545 / MID-WEST: 1-888-308-8843 / WEST COAST: 1-888-419-2564. DO NOT LEAVE ANY PROBLEM UNRESOLVED. IF YOU MUST WAIT FOR THE FOLLOWING WORKDAY TO CALL B.E.A., LEAVE THE DOOR INOPERABLE UNTIL SATISFACTORY REPAIRS CAN BE MADE. NEVER SACRIFICE THE SAFE OPERATION OF THE AUTOMATIC DOOR OR GATE FOR AN INCOMPLETE SOLUTION.WEB: WWW.BEASENSORS.COM