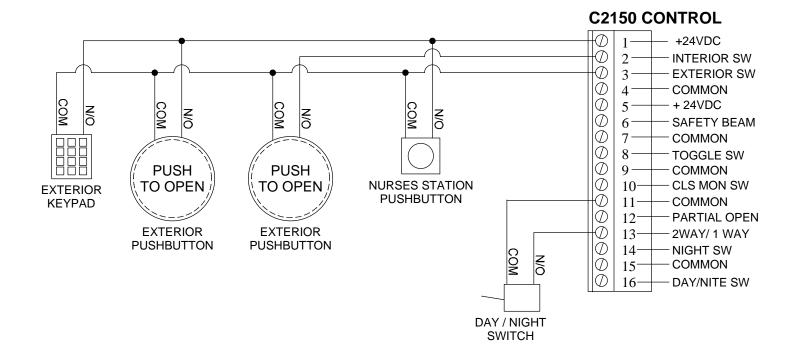

NONE

100 ENTERPRISE DRIVE PITTSBURGH, PA 15275 PHONE: (412) 249-4100 FAX: (412) 249-4101 EMAIL: www.beasensors.com

19 OCT 2005

TITLE: HORTON 2150 MICRO-PROCESSOR WITH NURSES STATION/

CARD READER

SIZE: DRAWN BY: REV BY: TUC 80.0104.02