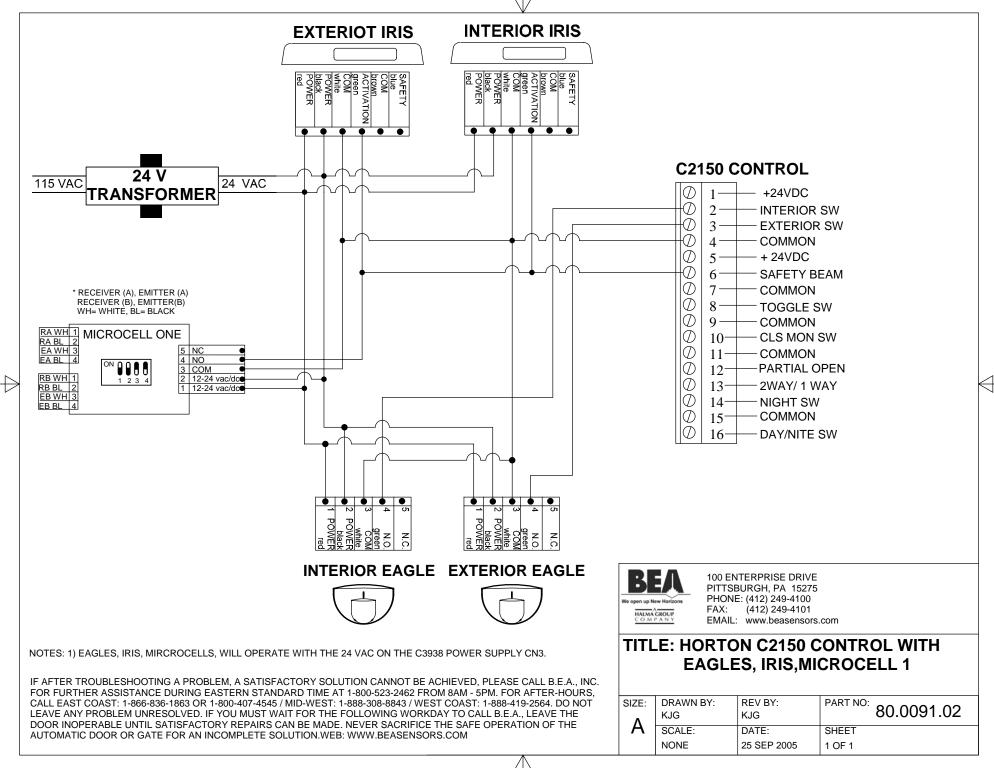

NOTES: 1) ON THE C2150 CONTROL TURN FUNCTION "SP" ON.

IF AFTER TROUBLESHOOTING A PROBLEM, A SATISFACTORY SOLUTION CANNOT BE ACHIEVED, PLEASE CALL B.E.A., INC. FOR FURTHER ASSISTANCE DURING EASTERN STANDARD TIME AT 1-800-523-2462 FROM 8AM - 5PM. FOR AFTER-HOURS, CALL EAST COAST: 1-866-836-1863 OR 1-800-407-4545 / MID-WEST: 1-888-308-8843 / WEST COAST: 1-888-419-2564. DO NOT LEAVE ANY PROBLEM UNRESOLVED. IF YOU MUST WAIT FOR THE FOLLOWING WORKDAY TO CALL B.E.A., LEAVE THE DOOR INOPERABLE UNTIL SATISFACTORY REPAIRS CAN BE MADE. NEVER SACRIFICE THE SAFE OPERATION OF THE AUTOMATIC DOOR OR GATE FOR AN INCOMPLETE SOLUTION.WEB: WWW.BEASENSORS.COM