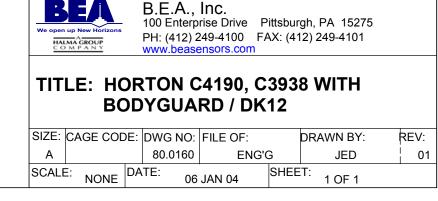

TITLE: HORTON C4190 CONTROL WITH KNOWING ACT SYSTEM Q-DISCONNECT ON APPROACH

| O.LL. | DRAWN BY:<br>TUC | REV BY:<br>TUC | PART NO: 80.0205.01 |
|-------|------------------|----------------|---------------------|
| В     | SCALE:           | DATE:          | SHEET               |
|       | NONE             | 10 NOV 2005    | 1 OF 1              |