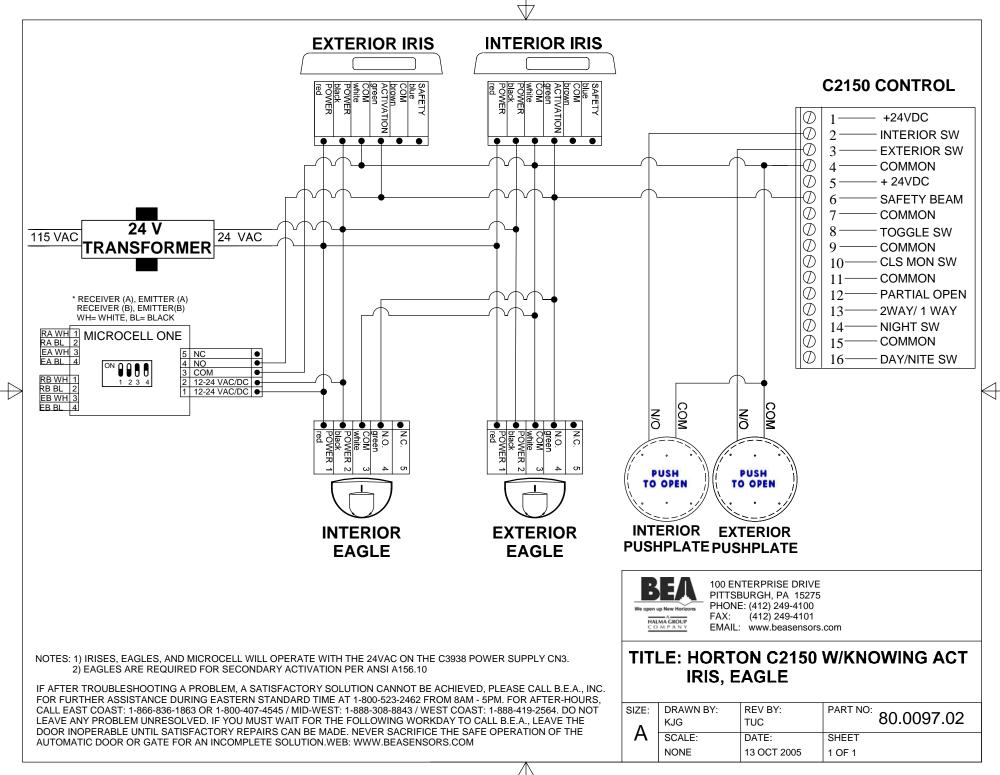

45 / MID-WEST: 1-888-308-8843 / WEST COAST: 1-888-419-2564. DO NOT LEAVE ANY PROBLEM UNRESOLVED. IF YOU MUST WAIT FOR THE FOLLOWING WORKDAY TO CALL B.E.A., LEAVE THE DOOR INOPERABLE UNTIL SATISFACTORY REPAIRS CAN BE MADE. NEVER SACRIFICE THE SAFE OPERATION OF THE AUTOMATIC DOOR OR GATE FOR AN INCOMPLETE SOLUTION.WEB: WWW.BEASENSORS.COM



100 ENTERPRISE DRIVE PITTSBURGH, PA 15275 PHONE: (412) 249-4100 FAX: (412) 249-4101 EMAIL: www.beasensors.com

## TITLE: HORTON C2150 WITH WIZARDS, CRYSTAL SIDELITE PROTECTION

| SIZE: | DRAWN BY: | REV BY:     | PART NO: 00 0000 |
|-------|-----------|-------------|------------------|
| Λ     | KJG       | TUC         | 80.0093.03       |
| Α     | SCALE:    | DATE:       | SHEET            |
|       | NONE      | 08 NOV 2005 | 1 OF 1           |

















NOTES: 1 ) BEA RECOMMENDS USING THE LO-21

2 ) LO-21 RED AND BLACK WIRES MUST CONNECT TO THE CORRECT MOTOR POLARITY, RED=POSITIVE, BLACK=NEGATIVE.

3) WHEN USING DC VOLTAGE, POLARITY MUST BE MAINTAINED AS ORANGE: (-) BROWN: (+)

4 ) NOTE REF LO21: CONNECT THE DASHED LINES

GREEN, BLUE, BLACK/WHITE, PURPLE, & GRAY IF SBK BEAMS ARE USED. IF DRY CONTACT BEAMS (MICROCELL BEAMS)
ARE USED CONNECT MICROCELL COM. & N.O. TO PURPLE & GRAY RESPECTIVLEY, THEN BLUE & GREEN TO DOOR CONTROL COM. & SAFETY RESPECTIVLEY.

IF AFTER TROUBLESHOOTING A PROBLEM, A SATISFACTORY SOLUTION CANNOT BE ACHIEVED, PLEASE CALL B.E.A., INC. FOR FURTHER ASSISTANCE DURING EASTERN STANDARD TIME AT 1-800-523-2462 FROM 8AM - 5PM. FOR AFTER-HOURS, CALL EAST COAST: 1-866-836-1863 OR 1-800-407-4545 / MID-WEST: 1-888-308-