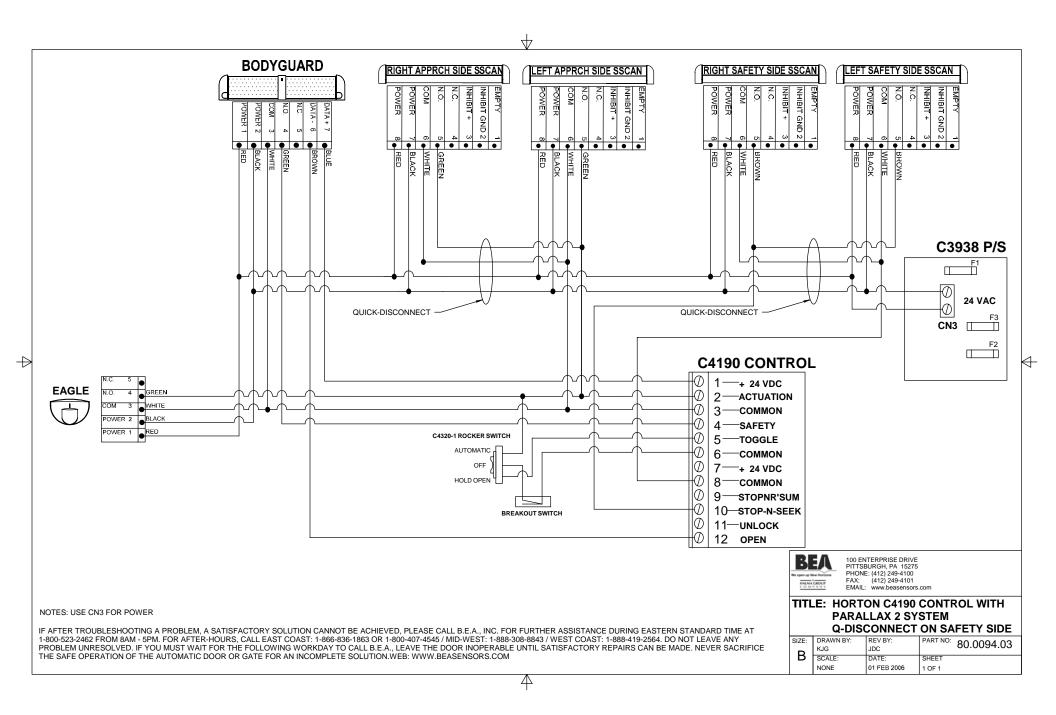

## TITLE: HORTON C4190 CONTROL WITH PARALLAX 2 SYSTEM, LO21 **Q-DISCONNECT ON SAFETY SIDE**

| SIZE: | DRAWN BY:<br>TUC | REV BY:<br>TUC | PART NO: 80.0209.01 |
|-------|------------------|----------------|---------------------|
| В     | SCALE:           | DATE:          | SHEET               |
|       | NONE             | 19 OCT 2005    | 1 OF 1              |