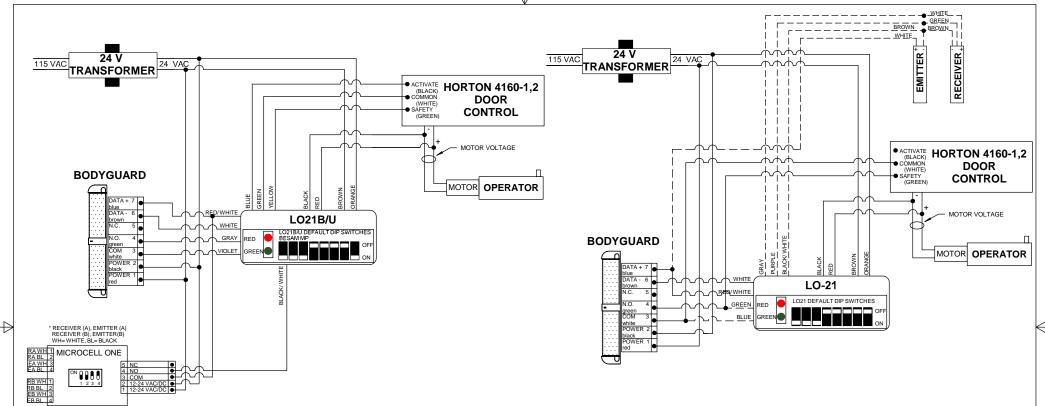

NOTES: 1 ) BEA RECOMMENDS USING THE LO-21

2 ) LO-21 RED AND BLACK WIRES MUST CONNECT TO THE CORRECT MOTOR POLARITY, RED=POSITIVE, BLACK=NEGATIVE.

3) WHEN USING DC VOLTAGE, POLARITY MUST BE MAINTAINED AS ORANGE: (-) BROWN: (+)

4 ) NOTE REF LO21: CONNECT THE DASHED LINES

GREEN, BLUE, BLACK/WHITE, PURPLE, & GRAY IF SBK BEAMS ARE USED. IF DRY CONTACT BEAMS (MICROCELL BEAMS)
ARE USED CONNECT MICROCELL COM. & N.O. TO PURPLE & GRAY RESPECTIVLEY, THEN BLUE & GREEN TO DOOR CONTROL COM. & SAFETY RESPECTIVLEY.

100 ENTERPRISE DRIVE PITTSBURGH, PA 15275 PHONE: (412) 249-4100 FAX: (412) 249-4101 FMAII: www.beasensors.com

TITLE: HORTON 4160-1, 2 CONTROL with LO-21, LO21U, BODYGUARD

| SIZE: | DRAWN BY:<br>KJG | REV BY:<br>TUC | PART NO: 80.0100.03 |
|-------|------------------|----------------|---------------------|
| В     | SCALE:           | DATE:          | SHEET               |
|       | NONE             | 11/01/07       | 1 OF 1              |