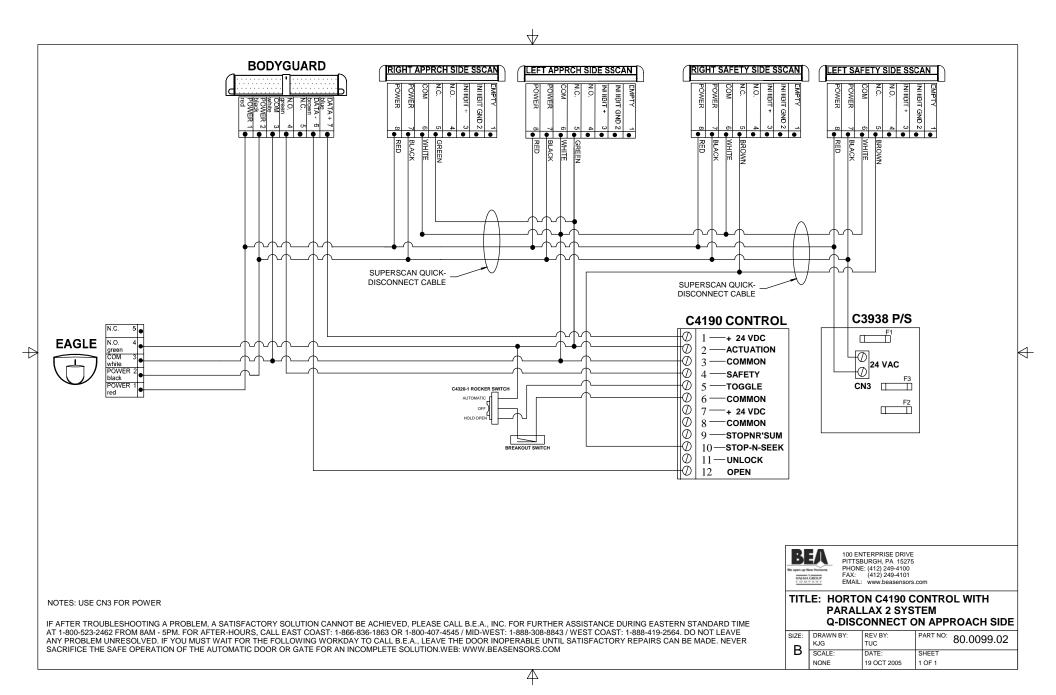

TITLE: HORTON C4190 CONTROL WITH KNOWING ACT SYSTEM Q-DISCONNECT ON APPROACH

| O.LL. | DRAWN BY:<br>TUC | REV BY:<br>TUC | PART NO: 80.0205.01 |
|-------|------------------|----------------|---------------------|
| В     | SCALE:           | DATE:          | SHEET               |
|       | NONE             | 10 NOV 2005    | 1 OF 1              |