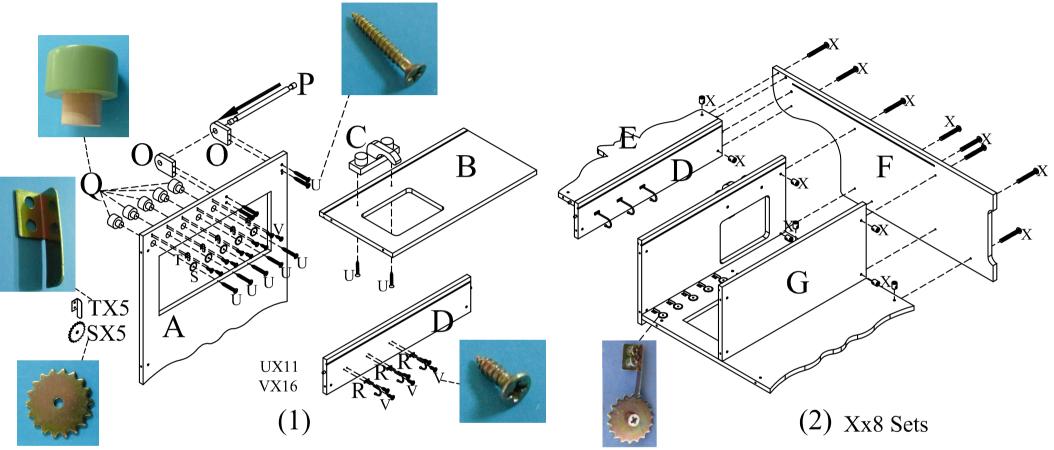

| Α    | I            | 3   | С   | D   | E    | 3    | F                                                                                                                                                                                                                                                                                                                                                                                                                                                                                                                                                                                                                                                                                                                                                                                                                                                                                                                                                                                                                                                                                                                                                                                                                                   | G    | Н            | Ι                |                         | J               | K                | L            |
|------|--------------|-----|-----|-----|------|------|-------------------------------------------------------------------------------------------------------------------------------------------------------------------------------------------------------------------------------------------------------------------------------------------------------------------------------------------------------------------------------------------------------------------------------------------------------------------------------------------------------------------------------------------------------------------------------------------------------------------------------------------------------------------------------------------------------------------------------------------------------------------------------------------------------------------------------------------------------------------------------------------------------------------------------------------------------------------------------------------------------------------------------------------------------------------------------------------------------------------------------------------------------------------------------------------------------------------------------------|------|--------------|------------------|-------------------------|-----------------|------------------|--------------|
|      |              |     |     |     |      |      |                                                                                                                                                                                                                                                                                                                                                                                                                                                                                                                                                                                                                                                                                                                                                                                                                                                                                                                                                                                                                                                                                                                                                                                                                                     |      |              |                  | $\langle \cdot \rangle$ |                 |                  |              |
| 1PC  | 1]           | PC  | 1PC | 1PC | 1P   | C    | 1PC                                                                                                                                                                                                                                                                                                                                                                                                                                                                                                                                                                                                                                                                                                                                                                                                                                                                                                                                                                                                                                                                                                                                                                                                                                 | 1PC  | 1PC          | 11               | PC                      | 1PC             | 1PC              | 1PC          |
| Μ    | N            | 0   |     | Р   | Q    | R    | S                                                                                                                                                                                                                                                                                                                                                                                                                                                                                                                                                                                                                                                                                                                                                                                                                                                                                                                                                                                                                                                                                                                                                                                                                                   | Т    | U            | V                | W                       | X               | TOOL N           | EEDED        |
| Ø    | $\bigotimes$ | lo  |     |     | Ô    | Ĵ    | A CONTRACT OF CONTRACT. | (i)  | <b>2</b> 5mm | <b>*</b><br>10mm | <b>*</b><br>12mm        | <b>1 •</b> 44mm | PHILLIF<br>SCREW | PS<br>DRIVER |
| 2PCS | 1PC          | 2PC | S   | 1PC | 5PCS | 3PCS | 5PCS                                                                                                                                                                                                                                                                                                                                                                                                                                                                                                                                                                                                                                                                                                                                                                                                                                                                                                                                                                                                                                                                                                                                                                                                                                | 5PCS | 13PCS        | 16PCS            | 8PCS                    |                 | NOT INC          | CLUDED       |

A - FRONT PANEL B - COUNTERTOP C - FAUCET D - TOP SHELF E - TOP PANEL F - LEFT SIDE G - BOTTOM SHELF H - UPPER BACK PANEL I - LOWER BACK PANEL J - RIGHT SIDE

- K LEFT DOOR
- L RIGHT DOOR
- M KNOBS
- N SINK
- **O TOWEL BAR SUPPORTS**
- P TOWEL BAR DOWEL
- **Q STOVE KNOBS**
- R CUP HOOKS
- **S CLICK WHEEL**
- **T CLICK PLATE**

Attach the stove knobs and towel bar to the front panel. Attach the faucet to the countertop.

Attach the cup hooks to the underside of the top shelf.

02 . (6)

Note: please do not allow children to use water in the sink in order to prevent damage to the rest of the unit.