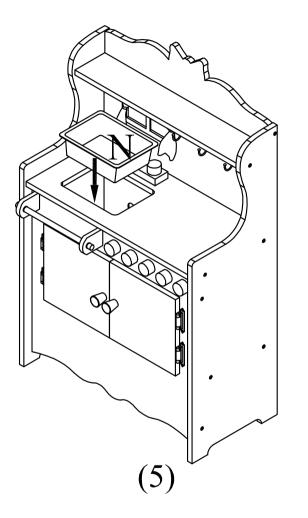

A - FRONT PANEL B - COUNTERTOP C - FAUCET D - TOP SHELF E - TOP PANEL F - LEFT SIDE G - BOTTOM SHELF H - UPPER BACK PANEL I - LOWER BACK PANEL J - RIGHT SIDE

- K LEFT DOOR
- L RIGHT DOOR
- M KNOBS
- N SINK
- **O TOWEL BAR SUPPORTS**
- P TOWEL BAR DOWEL
- **Q STOVE KNOBS**
- R CUP HOOKS
- **S CLICK WHEEL**
- **T CLICK PLATE**

Attach the stove knobs and towel bar to the front panel. Attach the faucet to the countertop.

Attach the cup hooks to the underside of the top shelf.

02 . (6)

Note: please do not allow children to use water in the sink in order to prevent damage to the rest of the unit.