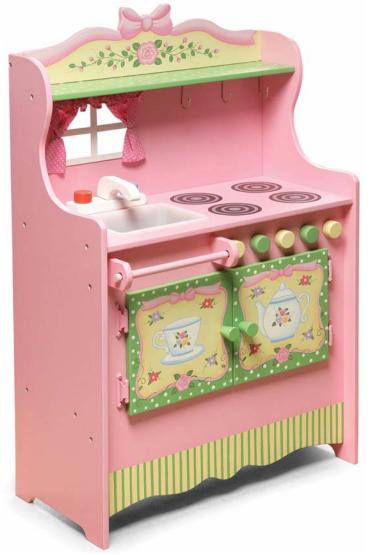

A - FRONT PANEL B - COUNTERTOP C - FAUCET D - TOP SHELF E - TOP PANEL F - LEFT SIDE G - BOTTOM SHELF H - UPPER BACK PANEL I - LOWER BACK PANEL J - RIGHT SIDE

- K LEFT DOOR
- L RIGHT DOOR
- M KNOBS
- N SINK
- **O TOWEL BAR SUPPORTS**
- P TOWEL BAR DOWEL
- **Q STOVE KNOBS**
- R CUP HOOKS
- **S CLICK WHEEL**
- **T CLICK PLATE**