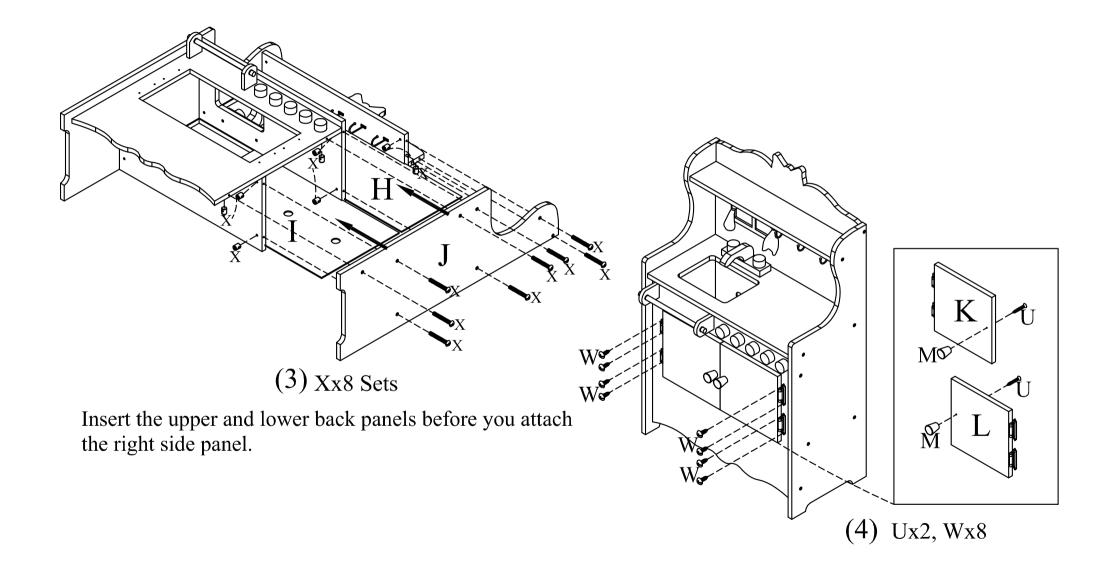

| Α    | I            | 3   | С   | D   | E    | 3    | F                                                                                                                                                                                                                                                                                                                                                                                                                                                                                                                                                                                                                                                                                                                                                                                                                                                                                                                                                                                                                                                                                                                                                                                                                                   | G    | Н            | Ι                |                         | J               | K                | L            |
|------|--------------|-----|-----|-----|------|------|-------------------------------------------------------------------------------------------------------------------------------------------------------------------------------------------------------------------------------------------------------------------------------------------------------------------------------------------------------------------------------------------------------------------------------------------------------------------------------------------------------------------------------------------------------------------------------------------------------------------------------------------------------------------------------------------------------------------------------------------------------------------------------------------------------------------------------------------------------------------------------------------------------------------------------------------------------------------------------------------------------------------------------------------------------------------------------------------------------------------------------------------------------------------------------------------------------------------------------------|------|--------------|------------------|-------------------------|-----------------|------------------|--------------|
|      |              |     |     |     |      |      |                                                                                                                                                                                                                                                                                                                                                                                                                                                                                                                                                                                                                                                                                                                                                                                                                                                                                                                                                                                                                                                                                                                                                                                                                                     |      |              |                  | $\langle \cdot \rangle$ |                 |                  |              |
| 1PC  | 1]           | PC  | 1PC | 1PC | 1P   | C    | 1PC                                                                                                                                                                                                                                                                                                                                                                                                                                                                                                                                                                                                                                                                                                                                                                                                                                                                                                                                                                                                                                                                                                                                                                                                                                 | 1PC  | 1PC          | 11               | PC                      | 1PC             | 1PC              | 1PC          |
| Μ    | N            | 0   |     | Р   | Q    | R    | S                                                                                                                                                                                                                                                                                                                                                                                                                                                                                                                                                                                                                                                                                                                                                                                                                                                                                                                                                                                                                                                                                                                                                                                                                                   | Т    | U            | V                | W                       | X               | TOOL N           | EEDED        |
| Ø    | $\bigotimes$ | lo  |     |     | Ô    | Ĵ    | A CONTRACT OF CONTRACT. | (i)  | <b>2</b> 5mm | <b>*</b><br>10mm | <b>*</b><br>12mm        | <b>1 •</b> 44mm | PHILLIF<br>SCREW | PS<br>DRIVER |
| 2PCS | 1PC          | 2PC | S   | 1PC | 5PCS | 3PCS | 5PCS                                                                                                                                                                                                                                                                                                                                                                                                                                                                                                                                                                                                                                                                                                                                                                                                                                                                                                                                                                                                                                                                                                                                                                                                                                | 5PCS | 13PCS        | 16PCS            | 8PCS                    |                 | NOT INC          | CLUDED       |

A - FRONT PANEL B - COUNTERTOP C - FAUCET D - TOP SHELF E - TOP PANEL F - LEFT SIDE G - BOTTOM SHELF H - UPPER BACK PANEL I - LOWER BACK PANEL J - RIGHT SIDE

- K LEFT DOOR
- L RIGHT DOOR
- M KNOBS
- N SINK
- **O TOWEL BAR SUPPORTS**
- P TOWEL BAR DOWEL
- **Q STOVE KNOBS**
- R CUP HOOKS
- **S CLICK WHEEL**
- **T CLICK PLATE**