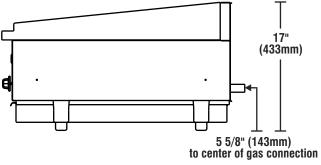

The interior combustion chamber is heavy-duty heat resistant 11and 16-gauge steel, and is hand-welded for strength and durability.

Standard features include all stainless steel exterior, spatula-width front grease trough, stainless steel landing ledge and large capacity, slide-out grease pan. Additional features include individual 3/4" NPT rear gas connection in natural or LP gas, pressure regulator and 4" (102mm) NSF approved legs with adjustable bullet feet. Stainless steel splash guards are continuously welded to the griddle plates.

|       | Grillin   | g Area   | # of    |              |             | Overall D      | imensi     | ons*           |           |
|-------|-----------|----------|---------|--------------|-------------|----------------|------------|----------------|-----------|
| Model | in.       | mm       | Burners | Wi<br>Inches | dth<br>  mm | Dept<br>Inches | th<br>  mm | Heiq<br>Inches | ght<br>mm |
| XG-24 | 23 7/8x24 | 606x610  | 2       | 24           | 610         | 30 5/8         | 776        | 13 1/4         | 337       |
| XG-36 | 35 7/8x24 | 911x610  | 3       | 36           | 914         | 30 5/8         | 776        | 13 1/4         | 337       |
| XG-48 | 47 7/8x24 | 1216x610 | 4       | 48           | 1219        | 30 5/8         | 776        | 13 1/4         | 337       |
| XG-60 | 59 7/8x24 | 1521x610 | 5       | 60           | 1524        | 30 5/8         | 776        | 13 1/4         | 337       |
| XG-72 | 71 7/8x24 | 1826x610 | 6       | 72           | 1829        | 30 5/8         | 776        | 13 1/4         | 337       |