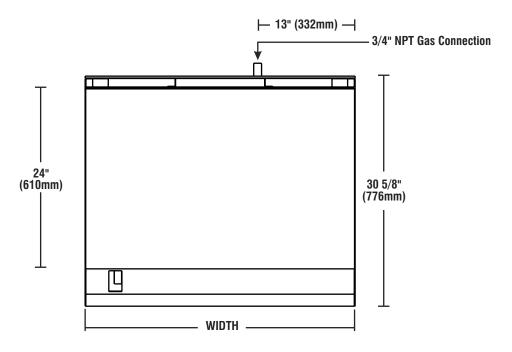

The griddle plate is 1" thick (25.4mm) and 24" deep (610mm), polished, cold-rolled steel. Six widths are available from 24" (610mm) to 72" (1829mm) in one foot increments.

The XG Series features high-performance, energy-efficient, 30,000 BTUH burners located every 12" with individual, operator-controlled valves and are available in three control types: manual, thermostatic or snap-action. Snap-action controls are supplied with NEMA 15-P cord & plug in 120V.

The interior combustion chamber is heavy-duty heat resistant 11and 16-gauge steel, and is hand-welded for strength and durability.

Standard features include all stainless steel exterior, spatula-width front grease trough, stainless steel landing ledge and large capacity, slide-out grease pan. Additional features include individual 3/4" NPT rear gas connection in natural or LP gas, pressure regulator and 4" (102mm) NSF approved legs with adjustable bullet feet. Stainless steel splash guards are continuously welded to the griddle plates.

#### ALL DIMENSIONS NOMINAL

| SHIPPING INFO | RMATIC   | ON      |                   |      |        |      |        |     |      |       |
|---------------|----------|---------|-------------------|------|--------|------|--------|-----|------|-------|
|               | Shipping | g Weigh | Carton Dimensions |      |        |      |        |     |      |       |
| Model         | T        |         |                   | idth |        | epth | . Heiq |     |      | ibic  |
| mouci         | Lhs.     | Kilos   | Inches            | mm   | Inches | mm   | Inches | mm  | Feet | Meter |
| XG-24         | 290      | 132     | 32                | 813  | 36     | 914  | 24     | 610 | 16.0 | .46   |
| XG-36         | 430      | 195     | 34                | 864  | 52     | 1321 | 24     | 610 | 24.6 | .71   |
| XG-48         | 520      | 236     | 34                | 864  | 64     | 1626 | 24     | 610 | 30.2 | .88   |
| XG-60         | 710      | 323     | 34                | 864  | 69     | 1753 | 24     | 610 | 32.6 | .95   |
| XG-72         | 860      | 391     | 34                | 864  | 74     | 1880 | 24     | 610 | 34.9 | 1.01  |

|       | Grillin   | g Area   | # of    |              |             | Overall D      | imensi     | ons*           |           |
|-------|-----------|----------|---------|--------------|-------------|----------------|------------|----------------|-----------|
| Model | in.       | mm       | Burners | Wi<br>Inches | dth<br>  mm | Dept<br>Inches | th<br>  mm | Heiq<br>Inches | ght<br>mm |
| XG-24 | 23 7/8x24 | 606x610  | 2       | 24           | 610         | 30 5/8         | 776        | 13 1/4         | 337       |
| XG-36 | 35 7/8x24 | 911x610  | 3       | 36           | 914         | 30 5/8         | 776        | 13 1/4         | 337       |
| XG-48 | 47 7/8x24 | 1216x610 | 4       | 48           | 1219        | 30 5/8         | 776        | 13 1/4         | 337       |
| XG-60 | 59 7/8x24 | 1521x610 | 5       | 60           | 1524        | 30 5/8         | 776        | 13 1/4         | 337       |
| XG-72 | 71 7/8x24 | 1826x610 | 6       | 72           | 1829        | 30 5/8         | 776        | 13 1/4         | 337       |