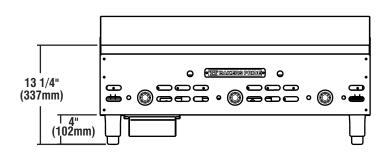

### **SPECIFICATIONS**

Model XSG-36

Gas counter top griddles with a low profile design that are only 13 1/4" tall to grilling surface making them ideal for use on refrigerated cabinets or counter tops.

XG Series Griddles are designed to mix and match with the XX Series Char Broilers and XOB Series Open Burner counter top ranges.

### STANDARD FEATURES

| 1" thick griddle plate                                                                 |
|----------------------------------------------------------------------------------------|
| 24" deep grilling surface                                                              |
| Heavy gauge, hand-welded, heat-resistant steel combustion chamber                      |
| 30,000 BTUH burners every 12"                                                          |
| Up to 180,000 total BTUH in natural or LP gas                                          |
| Individually operated burner valves with manual, thermostation or snap-action controls |
| All stainless steel exterior                                                           |
| Stainless steel landing ledge                                                          |
| Stainless steel, welded splash guards                                                  |
| Low profile, counter top design - only 13 1/4" to grilling surface                     |
| Front grease trough                                                                    |
| Stainless steel, slide-out grease pan                                                  |
| Heavy-duty 4" NSF approved adjustable chrome legs with bullet feet                     |
| 3/4" (19mm) NPT rear gas connection                                                    |
| Limited one year parts & labor warranty                                                |

|       | Grillin   | g Area   | # of    |              |             | Overall D      | imensi     | ons*           |           |
|-------|-----------|----------|---------|--------------|-------------|----------------|------------|----------------|-----------|
| Model | in.       | mm       | Burners | Wi<br>Inches | dth<br>  mm | Dept<br>Inches | th<br>  mm | Heiq<br>Inches | ght<br>mm |
| XG-24 | 23 7/8x24 | 606x610  | 2       | 24           | 610         | 30 5/8         | 776        | 13 1/4         | 337       |
| XG-36 | 35 7/8x24 | 911x610  | 3       | 36           | 914         | 30 5/8         | 776        | 13 1/4         | 337       |
| XG-48 | 47 7/8x24 | 1216x610 | 4       | 48           | 1219        | 30 5/8         | 776        | 13 1/4         | 337       |
| XG-60 | 59 7/8x24 | 1521x610 | 5       | 60           | 1524        | 30 5/8         | 776        | 13 1/4         | 337       |
| XG-72 | 71 7/8x24 | 1826x610 | 6       | 72           | 1829        | 30 5/8         | 776        | 13 1/4         | 337       |