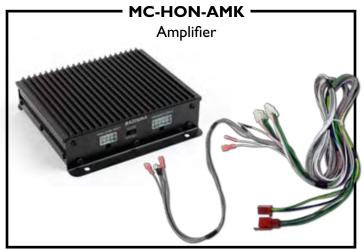

MC-HON-AK4 - Four Channel (four speaker) kit for GL 1800 Gold Wing

MC-HON-AMK - Amplifier

**FAST-HON-SIK** - Subwoofer Installation Kit

BTA6100 or BTA8100 Bazooka Bass Tube subwoofer

Each kit includes a 4-channel 200-watt amp that easily mounts in the trunk.

The Bazooka motorcycle audio kits work on all Honda GL1800 Gold Wing bikes.

Includes auxiliary output plug for an optional amplified BTA6100 Bazooka Bass Tube subwoofer that can be installed into the trunk. (BTA6100 and harness sold separately)