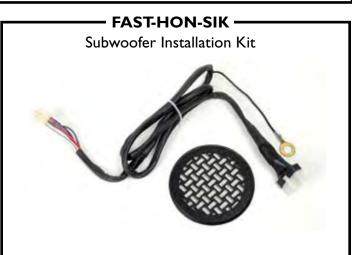

MC-HON-AK4 - Four Channel (four speaker) kit for GL 1800 Gold Wing

MC-HON-AMK - Amplifier

**FAST-HON-SIK** - Subwoofer Installation Kit

BTA6100 or BTA8100 Bazooka Bass Tube subwoofer