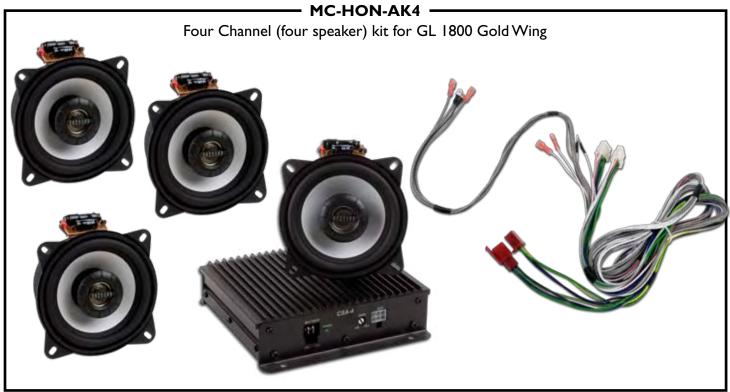

MC-HON-AK4 - Four Channel (four speaker) kit for GL 1800 Gold Wing

MC-HON-AMK - Amplifier

**FAST-HON-SIK** - Subwoofer Installation Kit

BTA6100 or BTA8100 Bazooka Bass Tube subwoofer