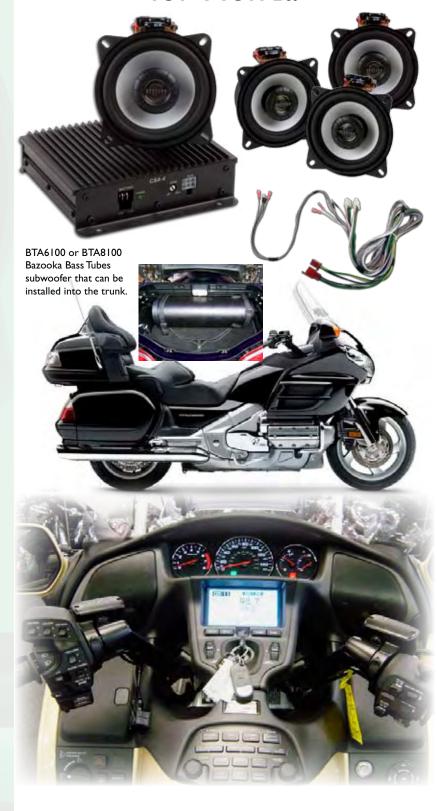

Each kit includes a 4-channel 200-watt amp that easily mounts in the trunk.

The Bazooka motorcycle audio kits work on all Honda GL1800 Gold Wing bikes.

Includes auxiliary output plug for an optional amplified BTA6100 Bazooka Bass Tube subwoofer that can be installed into the trunk. (BTA6100 and harness sold separately)

MC-HON-AK4 - Four Channel (four speaker) kit for GL 1800 Gold Wing

MC-HON-AMK - Amplifier

**FAST-HON-SIK** - Subwoofer Installation Kit

BTA6100 or BTA8100 Bazooka Bass Tube subwoofer

The Bazooka motorcycle kit includes our FAST-HON Plug and Play interface cable with OEM connectors that plug directly into the factory Honda harness. This allows for quick installation and maintains full use of all factory handle bar controls.