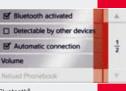

#### → FEATURES

Bluetooth® wireless technology: Connection of Bluetooth® capable mobile phones\*, Handsfree Profile 1.5, Phonebook Profile, hands-free communication, exchange of telephone directories

Operation: Easy to Control menu navigation by "BECKER USER INTERFACE"

Separate volume control with mute function

Real day/night design