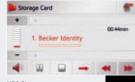

SD card slot: 2 GB SD Card (operational)

Other: adjustable Mood Light (red, blue or off), Integrated GPS antenna, universal mounting system, demo mode

\* Bluetooth® Profil HFP 1.5

### → MP3-/VIDEO-PLAYER

Compression formats: MP3, MPEG

Output: display of elapsed track time, directories, ID-3 tags (title and artist)

Special feature: MP3 sound and video player via SD card and USB flash drive, simultaneous navigation announcements and music reproduction