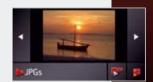

## → PICTURE VIEWER

Picture formats: JPG, BMP, PNG, GIF

Function: Picture viewer, slide show