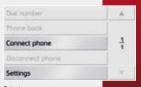

#### → FEATURES

Bluetooth® wireless technology: Connection of Bluetooth® capable mobile phones\*, Handsfree Profile 1.5, Phonebook Profile, hands-free communication, exchange of telephone directories

Operation: Easy to Control menu navigation by "BECKER USER INTERFACE"