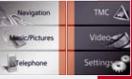

#### → FEATURES

Bluetooth® wireless technology: Connection of Bluetooth® capable mobile phones\*, Handsfree Profile 1.5, Phonebook Profile, hands-free communication, exchange of telephone directories

Operation: Easy to Control menu navigation by "BECKER USER INTERFACE"

## → PICTURE VIEWER

Picture formats: JPG, BMP, PNG, GIF

Function: Picture viewer, slide show

### → MP3-/VIDEO-PLAYER

Compression formats: MP3, MPEG

Output: display of elapsed track time, directories, ID-3 tags (title and artist)

Special feature: MP3 sound and video player via SD card and USB flash drive, simultaneous navigation announcements and music reproduction

# → PACKAGE CONTENTS

**Includes:** Universal mounting system for easy installation in vehicle, TMC antenna, USB cable for PC connection, power cable for cigarette lighter, DVD with instruction manual and data for european navigation (40 countries)