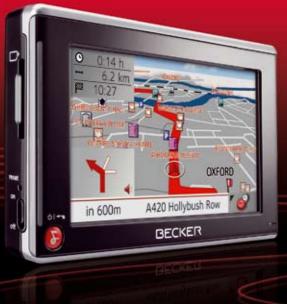

# Becker Traffic Assist 7977

st: Premium mobile navigation systems.

 $\rightarrow$  Info-Line +49(0)7248/711777 · info@mybecker.com · w

Your Becker dealer

Becker Monza - the first MP3/CD player with 2-RD5 Tuner. CDs and video games. system for videos, DVDs, VCDs, MP3 files,

# Technical Data – Becker Traffic Assist 7977

Speed Limit: graphic display of legal speed limits; acoustic warning when limit is exceeded (adjustable)

View: map view in 2D/3D/zoom, icon display of Points of Interest (special destinations), Tunnel simulation Route simulation, Country-specific information at border crossings

### → TECHNICAL SPECIFICATIONS

Performance: 400 MHz processor Memory: 128 MB Flash memory

GPS: specially sensitive SIRF III GPS receiver

Display: High-contrast, extremely low reflection 4.3-inch TFT touch screen with 24 bit colour depth, 16.7 million colours. Day/night representation for optimal legibility.