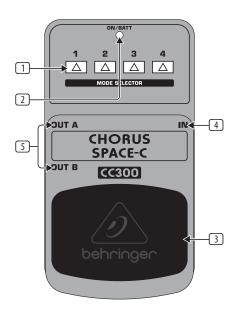

#### 1. Controls

- The **MODE SELECTOR** switches let you choose between 4 dedicated space presets. Use these presets in any combination or even activate them at the same time. This results in 16 combinations giving you a wide range of spacious effects. The effect gets deeper from the left to the right.
- The ON/BATT LED illuminates when the effect is activated. It also serves as a battery level indicator.
- 3 Use the footswitch to activate/deactivate the effect.
- 4 Use this ¼" TS **IN** connector to plug in the instrument cable.
- The two ¼" TS **OUT A** and **OUT B** connectors send the signal to your amp. Use both connectors if you want to achieve full stereo chorus effect. For mono use plug in OUT A only.