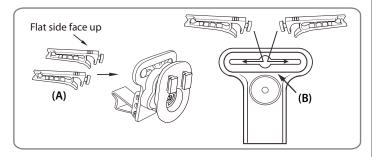

# **Pedestal Assembly**

Step 1. Attach the vent mounting clips (A) to the back of the pedestal (B) with the vent clips positioned with the flat sides facing up.