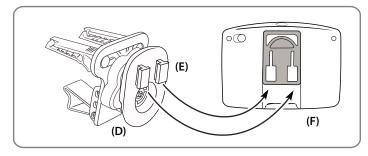

# **Pedestal Adjustment & Device Cradle Installation**

Step 1. Adjust the lateral angle and the 360° rotation of the pedestal head by loosening the swivel tightening ring (D).

Use caution when adjusting the swivel movement to avoid damaging your air vents.

Step 2. Attach the device to the pedestal by inserting the dual T-Tabs of the pedestal (E) into the T-slots of the cradle (F).