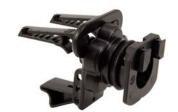

# TTGO129-ST-RVC | Removable Air Vent Mount for Tomtom Go 520/720/920/920T

## Compatible with:

• Tomtom GO 520 / 720 / 920 / 920T devices

CM047-ST2-RVC

for Tomtom GO 520, 720, 920, and 920T