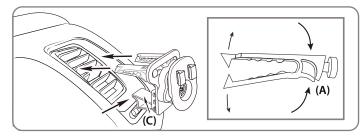

## Insertion of Pedestal into the Air Vent

Step 1. Pinch the vent mounting clips (A) so that the teeth open and gently insert vent pedestal into vent louvres until the mounting clips are attached to the fin/blade of the vent. Adjust the support leg (C) vertically until it rests firmly along the bottom of the vent or dash surface below the vent.