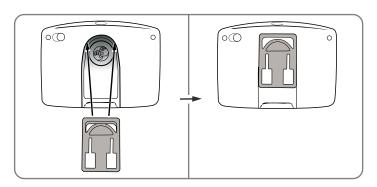

# **Instructions for APTTGO520 Adapter Plate**

Step 1. Attach the adapter plate by sliding it up into the slot on the back of the Tomtom GO 520, 720, 920, and 920T device as shown above.

Step 2. Follow step 2 from Pedestal Adjustment & Device Cradle Installation above.