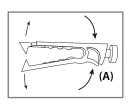

# **Pedestal Assembly**

Step 1. Attach the vent mounting clips (A) to the back of the pedestal (B) with the vent clips positioned with the flat sides facing up.

## Insertion of Pedestal into the Air Vent

Step 1. Pinch the vent mounting clips (A) so that the teeth open and gently insert vent pedestal into vent louvres until the mounting clips are attached to the fin/blade of the vent. Adjust the support leg (C) vertically until it rests firmly along the bottom of the vent or dash surface below the vent.

#### **Pedestal Removal**

Step 1. Remove the device from the vent mount assembly.

Step 2. Pinch the vent clips (A) so that the teeth open and carefully slide the pedestal from the vent/blade.

Use caution when removing the pedestal. Make sure that the teeth of the vent clips are open enough to not damage vent.