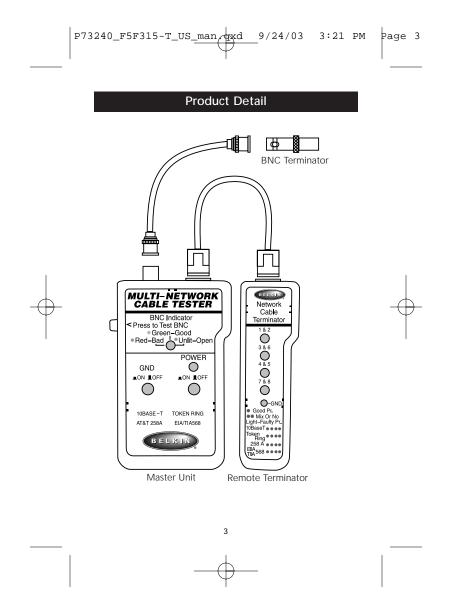

properly in the battery compartment.





P73240\_F5F315-T\_US\_man\_gxd 9/24/03 3:21 PM Page 4



Belkin Components 501 West Walnut Street Compton • CA • 90220 • USA Tel: 310.898.1100 Fax: 310.898.1111

Belkin Components, Ltd. Northampton • Northants • NN3 8RX • UK Tel: +44 (0) 1604678300 Fax: +44 (0) 1604678330

**Belkin Components B.V.** Diamantlaan 8 • 2132 WV Hoofddorp • The Netherlands Tel: +31 (0) 235698765 Fax: +31 (0) 235612694

©1999 Belkin Components. All Rights Reserved. All Trade Names are Registered Trademarks of Respective Manufacturers Listed.



Download from Www.Somanuals.com. All Manuals Search And Download.







Download from Www.Somanuals.com. All Manuals Search And Download.

Free Manuals Download Website <u>http://myh66.com</u> <u>http://usermanuals.us</u> <u>http://www.somanuals.com</u> <u>http://www.4m