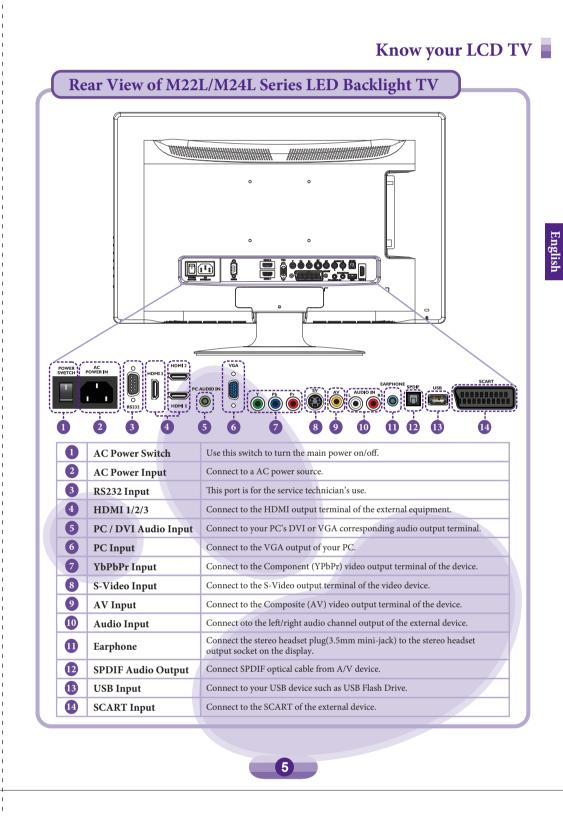

2

English

**Connected External Audio/Video Device** 

The following table lists a variety of different terminals to connect an external audio/video

Free Manuals Download Website

http://myh66.com

http://usermanuals.us