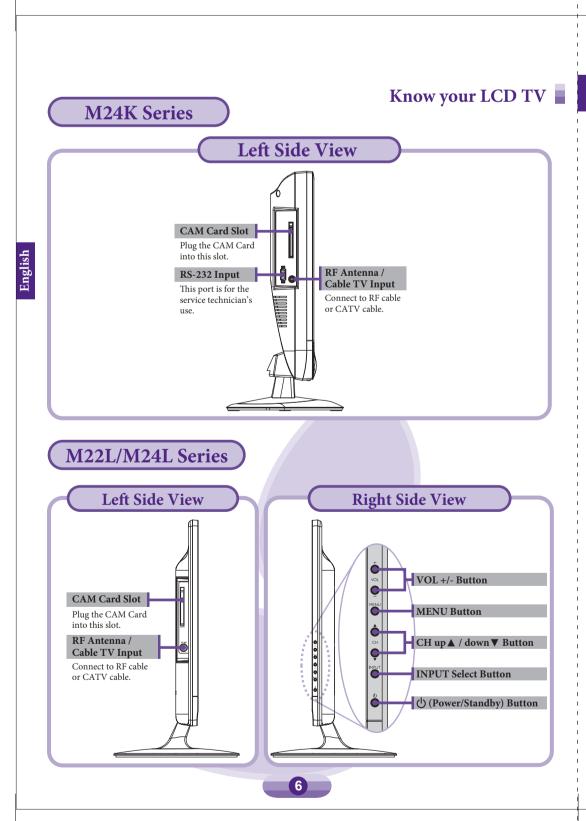

dren or babies.

 $\blacksquare \ \, \text{If possible, please properly store all packaging materials to facilitate the delivery of \ this \ TV \ in the future of the property of the proper$ • Check that you have not left an accessory inside the packaging before discarding.

• For the primary safety, this TV should be handled with care to avoid damage to it or to persons which come into contact with it. All LCD screens have a very thin protective layer of glass which is liable to marking or scratching, and cracking if struck or pressured. The liquid crystal substrate is also liable to damage under excessive force or extreme temperatures. Please handle with • If you are installing using wall mount, please be noted that screw holes can withstsand the maximum torque of 20kgf-cm





2











English

**Connected External Audio/Video Device** 

The following table lists a variety of different terminals to connect an external audio/video

Free Manuals Download Website

http://myh66.com

http://usermanuals.us

http://www.somanuals.com

http://www.4manuals.cc

http://www.manual-lib.com

http://www.404manual.com

http://www.luxmanual.com

http://aubethermostatmanual.com

Golf course search by state

http://golfingnear.com

Email search by domain

http://emailbydomain.com

Auto manuals search

http://auto.somanuals.com

TV manuals search

http://tv.somanuals.com