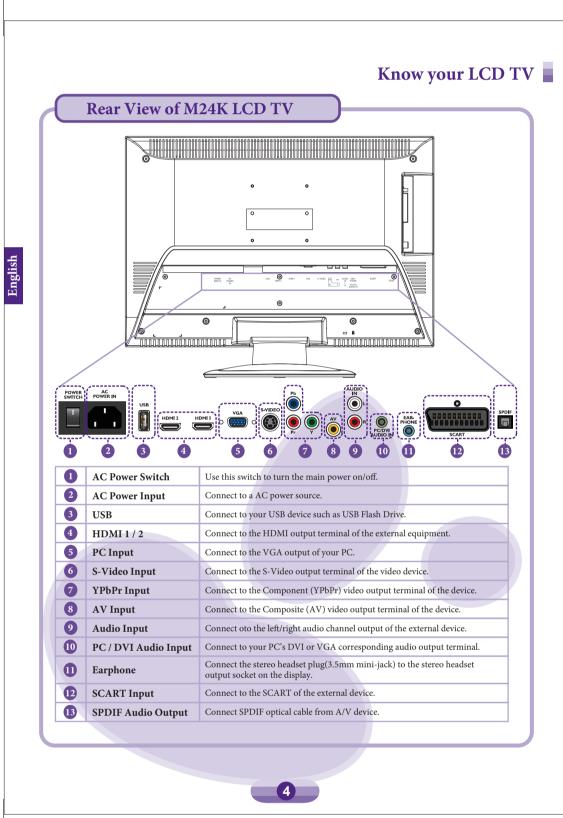

2

English

**Connected External Audio/Video Device** 

The following table lists a variety of different terminals to connect an external audio/video

Free Manuals Download Website

http://myh66.com

http://usermanuals.us