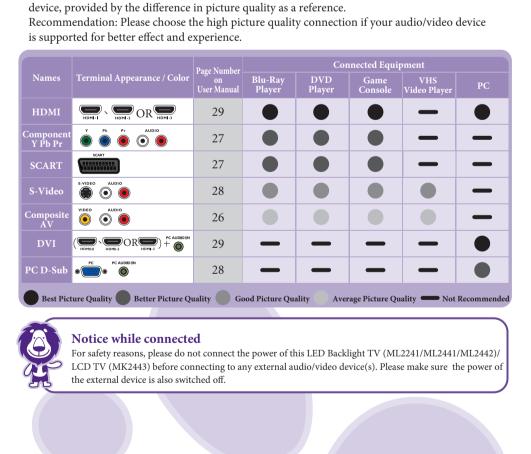

2

English

**Connected External Audio/Video Device** 

The following table lists a variety of different terminals to connect an external audio/video

Free Manuals Download Website

http://myh66.com

http://usermanuals.us