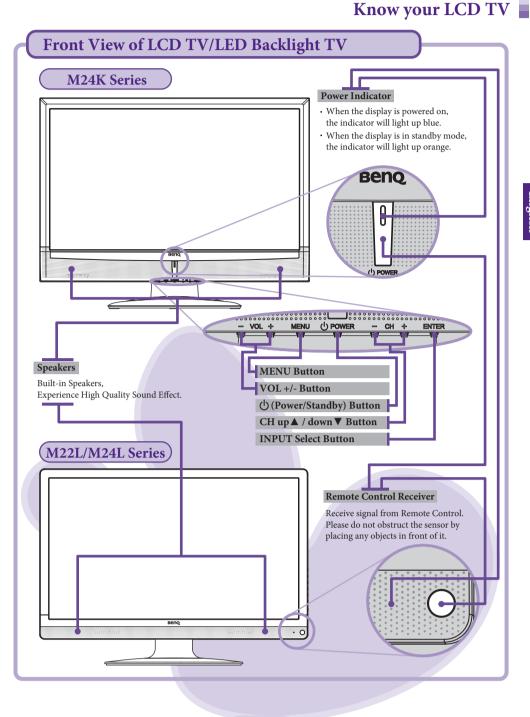

g children or babies.

 $\blacksquare \ \, \text{If possible, please properly store all packaging materials to facilitate the delivery of \ this \ TV \ in the future of the property of the proper$ • Check that you have not left an accessory inside the packaging before discarding.

• For the primary safety, this TV should be handled with care to avoid damage to it or to persons which come into contact with it. All LCD screens have a very thin protective layer of glass which is liable to marking or scratching, and cracking if struck or pressured. The liquid crystal substrate is also liable to damage under excessive force or extreme temperatures. Please handle with • If you are installing using wall mount, please be noted that screw holes can withstsand the maximum torque of 20kgf-cm





2











English

**Connected External Audio/Video Device** 

The following table lists a variety of different terminals to connect an external audio/video

Free Manuals Download Website

http://myh66.com

http://usermanuals.us

http://www.somanuals.com

http://www.4manuals.cc

http://www.manual-lib.com

http://www.404manual.com

http://www.luxmanual.com

http://aubethermostatmanual.com

Golf course search by state

http://golfingnear.com

Email search by domain

http://emailbydomain.com

Auto manuals search

http://auto.somanuals.com

TV manuals search

http://tv.somanuals.com