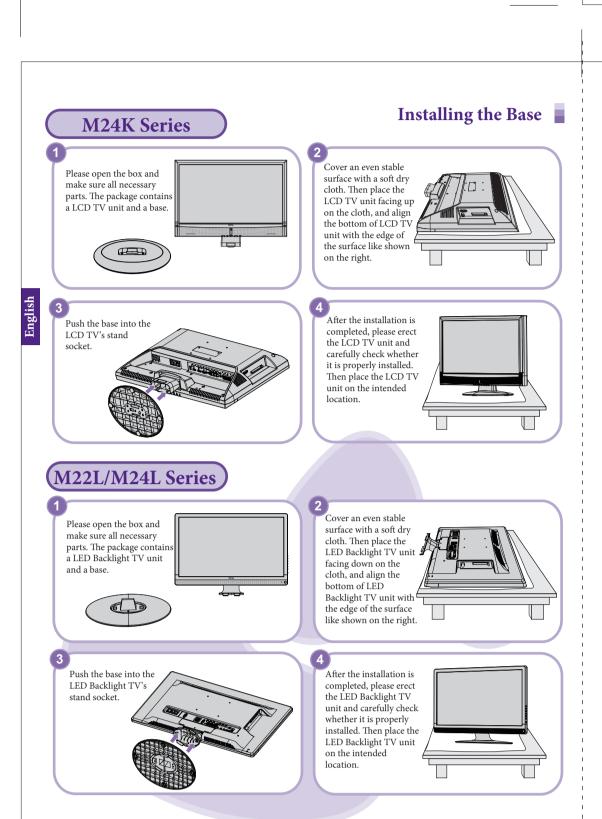

young children or babies.

 $\blacksquare \ \, \text{If possible, please properly store all packaging materials to facilitate the delivery of \ this \ TV \ in the future of the property of the proper$ • Check that you have not left an accessory inside the packaging before discarding.

• For the primary safety, this TV should be handled with care to avoid damage to it or to persons which come into contact with it. All LCD screens have a very thin protective layer of glass which is liable to marking or scratching, and cracking if struck or pressured. The liquid crystal substrate is also liable to damage under excessive force or extreme temperatures. Please handle with • If you are installing using wall mount, please be noted that screw holes can withstsand the maximum torque of 20kgf-cm





2











English

**Connected External Audio/Video Device** 

The following table lists a variety of different terminals to connect an external audio/video

Free Manuals Download Website

http://myh66.com

http://usermanuals.us

http://www.somanuals.com

http://www.4manuals.cc

http://www.manual-lib.com

http://www.404manual.com

http://www.luxmanual.com

http://aubethermostatmanual.com

Golf course search by state

http://golfingnear.com

Email search by domain

http://emailbydomain.com

Auto manuals search

http://auto.somanuals.com

TV manuals search

http://tv.somanuals.com