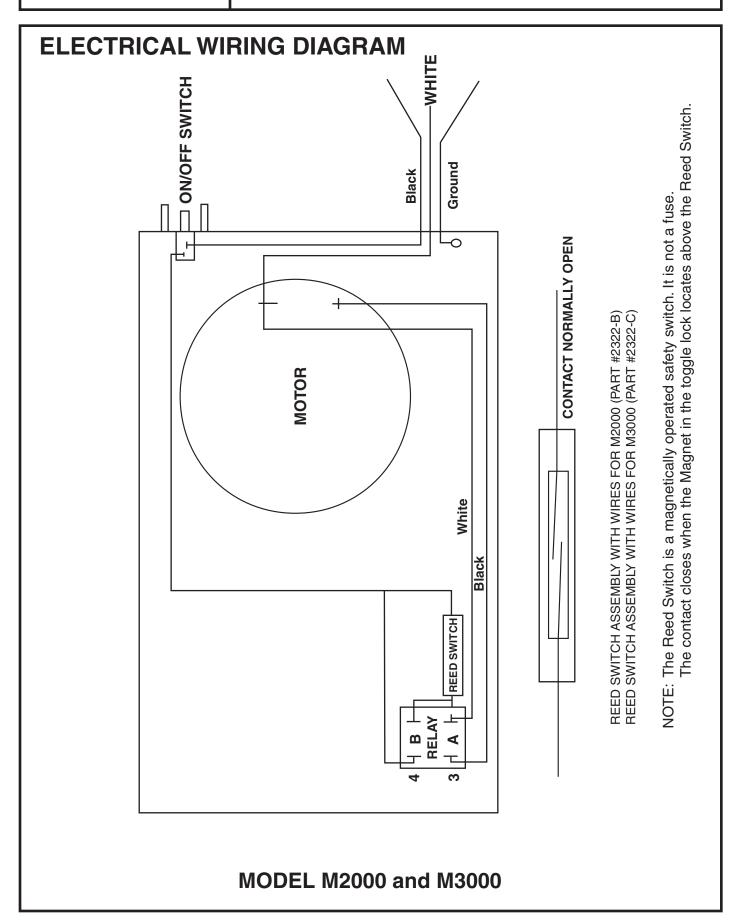

| PART#  | <u></u>                                                 | JANTITY<br>MACHINE |
|--------|---------------------------------------------------------|--------------------|
| 3311-E | POWER SUPPLY CORD FOR M3000 - EXPORT                    | 1                  |
| 2312   | CABLE RELIEF BUSHING                                    | 1                  |
| 2313   | SUPPORT LEG REAR WITH NUT/LOCKNUT FOR M2000             | 2                  |
| 2313-A | SUPPORT LEG FRONT WITH NUT/LOCKNUT FOR M200             | 00 2               |
| 3314   | SUPPORT LEG REAR WITH NUT/LOCKNUT FOR M3000             | 2                  |
| 3314-A | SUPPORT LEG FRONT WITH NUT/LOCKNUT FOR M300             | 00 2               |
| 2316   | RUBBER FOOT WITH THREADED INSERTS                       | 4                  |
| 2317   | UL ROD WITH NUT/LOCKNUT FOR M2000                       | 1                  |
| 3317   | UL ROD WITH NUT/LOCKNUT FOR M3000                       | 1                  |
| 3317-D | ACORN NUT SS FOR UL ROD                                 | 1                  |
| 2318   | MIDTEX RELAY - 115V/60/1 FOR M2000 / M3000              | 1                  |
| 2318-A | MIDTEX RELAY - 115V/60/1 FOR M2000 1/2 HP               | 1                  |
| 2318-E | MIDTEX RELAY - 230/50/1 FOR EXPORT                      | 1                  |
| 2319   | MOUNTING BAR FOR UL ROD AND RELAY                       | 1                  |
| 2320   | RELAY MOUNTING SCREW WITH LOCKWASHER                    | 2                  |
| 2322-A | REED SWITCH / TRIAC ASSEMBLY FOR MAGNETIC SAFETY PUSHER | 1                  |
| 2322-B | REED SWITCH ASSEMBLY WITH WIRES FOR M2000               | 1                  |
| 2322-C | REED SWITCH ASSEMBLY WITH WIRES FOR M3000               | 1                  |
| 2323   | REED SWITCH MOUNTING BRACKET WITH SCREW AND LOCKWASHER  | 1                  |
| 2325   | PULLEY LARGE                                            | 1                  |
| 2325-E | PULLEY LARGE, EXPORT                                    | 1                  |
| 2326   | POLY-V-BELT 240J6                                       | 1                  |
| 2327   | MOTOR PULLEY FOR M2000                                  | 1                  |
| 2327-A | HEXAGON BOLTS M5 WITH WASHERS FOR M2000 MOTOR PULLEY    | 1                  |