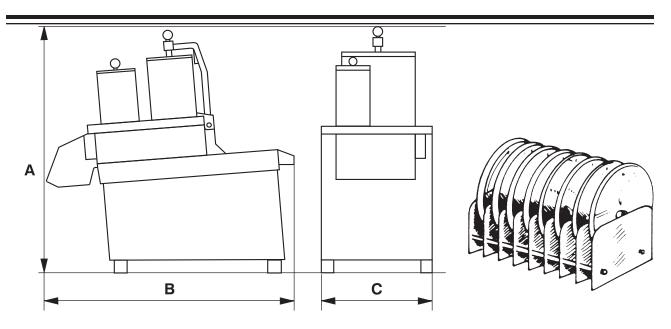

### **WORK STATION - MACHINE DIMENSIONS**

(Cruise Ship and Navy Vessel Mounting)

#### **TABLE TOP (Freestanding)**

| MODEL           | MOTOR              | DIMEN                           | WEIGHT                        |                      |
|-----------------|--------------------|---------------------------------|-------------------------------|----------------------|
| BERKEL<br>2000  | 1/2 HP<br>115/60/1 | A 20.375"<br>B 18.25"<br>C 8.5" | (520mm)<br>(465mm)<br>(216mm) | 41 lbs.<br>(17.5 kg) |
| BERKEL<br>M3000 | 3/4 HP<br>115/60/1 | A 23.25"<br>B 18.25"<br>C 8.5"  | (533mm)<br>(465mm)<br>(216mm) | 56 lbs.<br>(25.5kg)  |

#### **TABLE TOP (Permanent Installation) - Cruise Ship and Navy**

| MODEL                  | MOTOR              | DIMEN                           | WEIGHT                        |                      |
|------------------------|--------------------|---------------------------------|-------------------------------|----------------------|
| BERKEL<br>2000         | 1/2 HP<br>115/60/1 | A 24.375"<br>B 18.25"<br>C 8.5" | (572mm)<br>(465mm)<br>(216mm) | 41 lbs.<br>(17.5 kg) |
| Navy Legs<br>Extension |                    | D 4.0"                          | (102mm)                       |                      |
| BERKEL<br>M3000        | 3/4 HP<br>115/60/1 | A 27.25"<br>B 18.25"<br>C 8.5"  | (635mm)<br>(465mm)<br>(216mm) | 58 lbs.<br>(26kg)    |
| Navy Legs<br>Extension |                    | D 4.0"                          | (102mm)                       |                      |

### MOUNTING DIMENSIONS FOR PERMANENT TABLE TOP INSTALLATION

| MODEL           | MOTOR                           | DIMEN               | WEIGHT             |                      |
|-----------------|---------------------------------|---------------------|--------------------|----------------------|
| BERKEL<br>2000  | 1/2 HP<br>115/60/1<br>7.5 Amps  | A 10.375"<br>B 7.2" | (260mm)<br>(183mm) | 41 lbs.<br>(18.5 kg) |
| BERKEL<br>M3000 | 3/4 HP<br>115/60/1<br>10.8 Amps | A 10.375"<br>B 7.2" | (260mm)<br>(183mm) | 58 lbs.<br>(26kg)    |