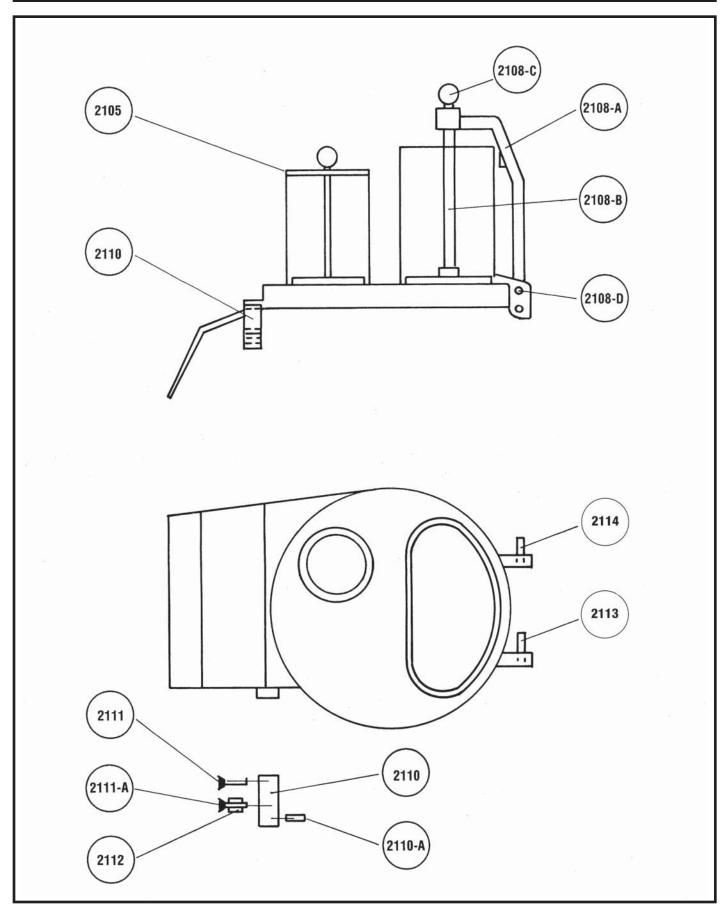

### **TECHNICAL DATA**

**AND** 

**PARTS LIST** 

| PART#   | DESCRIPTION                                                                                           | QUANTITY<br>PER MACHINE |
|---------|-------------------------------------------------------------------------------------------------------|-------------------------|
| 2100    | FEED HOPPER LID (STANDARD) WITH MOUNTING<br>PINS BUT WITHOUT TOGGLE LOCK AND FIXED<br>PUSHER ASSEMBLY | 1                       |
| 2100-A  | FEED HOPPER LID COMPLETE WITH MOUNTING<br>PINS, TOGGLE LOCK AND FIXED PUSHER<br>ASSEMBLY              | 1                       |
| 2105    | PUSHER, SMALL                                                                                         | 1                       |
| 2106    | PUSHER, LARGE (LOOSE)                                                                                 | 1                       |
| 2107    | KNOB FOR PUSHERS #2105 & 2106                                                                         | 1                       |
| 2108    | FIXED PUSHER ASSEMBLY, COMPLETE WITH MOUNTING PIN                                                     | 1                       |
| 2108-A  | FIXED PUSHER ARM WITH NYLON BUSHING                                                                   | 1                       |
| 2108-B  | PUSHER PLATE WITH HEXAGON ROD                                                                         | 1                       |
| 2108-C  | KNOB ASSEMBLY FOR FIXED PUSHER ONLY                                                                   | 1                       |
| 2108-D  | MOUNTING PUSHER PIN                                                                                   | 1                       |
| 2108-H  | FIXED PUSHER ARM WITH NYLON BUSHING AND MAGNET FOR SAFETY PUSHER                                      | 1                       |
| 2108-MP | FIXED PUSHER ASSEMBLY COMPLETE WITH 2 MAGNETS AND MOUNTING PIN                                        | 1                       |
| 2110    | TOGGLE LOCK WITH MAGNET                                                                               | 1                       |
| 2110-A  | MAGNET ONLY FOR TOGGLE LOCK #2110                                                                     | 1                       |
| 2110-B  | MAGNET ONLY FOR MAGNETIC SAFETY PUSHER                                                                | 1                       |
| 2111    | SHOULDER BOLT FOR TOGGLE                                                                              | 1                       |
| 2111-A  | STAINLESS STEEL SCREW FOR ROLLER                                                                      | 1                       |
| 2112    | ROLLER FOR TOGGLE LOCK                                                                                | 1                       |
| 2113    | HOPPER HINGE PIN (LONG)                                                                               | 1                       |
| 2114    | HOPPER HINGE PIN (SHORT)                                                                              | 1                       |
| 2200    | BODY - POLISHED CAST ALUMINUM                                                                         | 1                       |
| 2207    | DRIVE SHAFT COMPLETE WITH DRIVE PIN                                                                   | 1                       |

| Berkel M2000 / M3000 |  |
|----------------------|--|
|----------------------|--|

| PART#    | DESCRIPTION                                      | QUANTITY<br>PER MACHINE |
|----------|--------------------------------------------------|-------------------------|
| 2208     | DRIVE PIN (FOR SLICERS)                          | 1                       |
| 2208-A   | DRIVE PIN (FOR EJECTOR)                          | 1                       |
| 2209     | KEY FOR DRIVE SHAFT                              | 1                       |
| 2209-A   | HEXAGON BOLT WITH WASHERS TO FASTEN LARGE PULLEY | 1                       |
| 2210     | WIPER BLADE FOR NSF EJECTOR                      | 1                       |
| 2210-A   | SCREW FOR WIPER BLADE                            | 2                       |
| 2211-NSF | NSF EJECTOR WITH WIPER BLADE                     | 1                       |
| 2211-ED  | EJECTOR DISC                                     | 1                       |
| 2212     | SEAL G 30 X 40 X 4                               | 1                       |
| 2213     | BALL BEARING - Upper #6203 LLB                   | 1                       |
| 2214     | BALL BEARING - Lower #6303 LLB                   | 1                       |
| 2215     | RETAINING RING FOR DRIVE SHAFT                   | 1                       |
| 2301     | MOTOR MOUNTING BOLT M6 WITH LOCKWASHER FOR M2000 | 4                       |
| 3301     | MOTOR MOUNTING BOLT WITH<br>LOCKWASHER FOR M3000 | 4                       |
| 2303     | MOTOR 115/60/1 - 1/3 HP M2000                    | 1                       |
| 2303-A   | MOTOR 115/60/1 - 1/2 HP M2000                    | 1                       |
| 2304     | MOTOR EXPORT 230/50/1<br>1/3 HP M2000            | 1                       |
| 3305     | MOTOR 115/60/1 - 3/4 HP M3000                    | 1                       |
| 3305-A   | MOTOR EXPORT 230/60/1 - 3/4 HP M3000             | 1                       |
| 3306     | MOTOR EXPORT 230/50/1 - 3/4 HP M3000             | 1                       |
| 2310     | ON/OFF TOGGLE SWITCH                             | 1                       |
| 2311     | POWER SUPPLY CORD WITH MOLDED PLUG<br>FOR M2000  | 1                       |
| 3311     | POWER SUPPLY CORD WITH MOLDED PLUG<br>FOR M3000  | 1                       |
| 2311-E   | POWER SUPPLY CORD FOR M2000 - EXPORT             | 1                       |