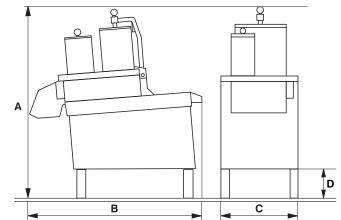

#### **TABLE TOP (Permanent Installation) - Cruise Ship and Navy**

| MODEL                  | MOTOR              | DIMEN                           | WEIGHT                        |                      |
|------------------------|--------------------|---------------------------------|-------------------------------|----------------------|
| BERKEL<br>2000         | 1/2 HP<br>115/60/1 | A 24.375"<br>B 18.25"<br>C 8.5" | (572mm)<br>(465mm)<br>(216mm) | 41 lbs.<br>(17.5 kg) |
| Navy Legs<br>Extension |                    | D 4.0"                          | (102mm)                       |                      |
| BERKEL<br>M3000        | 3/4 HP<br>115/60/1 | A 27.25"<br>B 18.25"<br>C 8.5"  | (635mm)<br>(465mm)<br>(216mm) | 58 lbs.<br>(26kg)    |
| Navy Legs<br>Extension |                    | D 4.0"                          | (102mm)                       |                      |

### MOUNTING DIMENSIONS FOR PERMANENT TABLE TOP INSTALLATION

| MODEL           | MOTOR                           | DIMEN               | WEIGHT             |                      |
|-----------------|---------------------------------|---------------------|--------------------|----------------------|
| BERKEL<br>2000  | 1/2 HP<br>115/60/1<br>7.5 Amps  | A 10.375"<br>B 7.2" | (260mm)<br>(183mm) | 41 lbs.<br>(18.5 kg) |
| BERKEL<br>M3000 | 3/4 HP<br>115/60/1<br>10.8 Amps | A 10.375"<br>B 7.2" | (260mm)<br>(183mm) | 58 lbs.<br>(26kg)    |