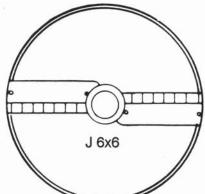

### **Special Slicers for Julienne Cuts**

| TYPE | DESIGNATION                             | PART NUMBER | SIZE OF CUT |
|------|-----------------------------------------|-------------|-------------|
|      | SLICER<br><b>J 2x2</b><br>3/32" x 3/32" | Part # 2407 |             |
|      | SLICER<br><b>J 4x4</b><br>3/16" x 3/16" | Part # 2408 |             |
|      | SLICER<br><b>J 6x6</b><br>1/4" x 1/4"   | Part # 2409 |             |