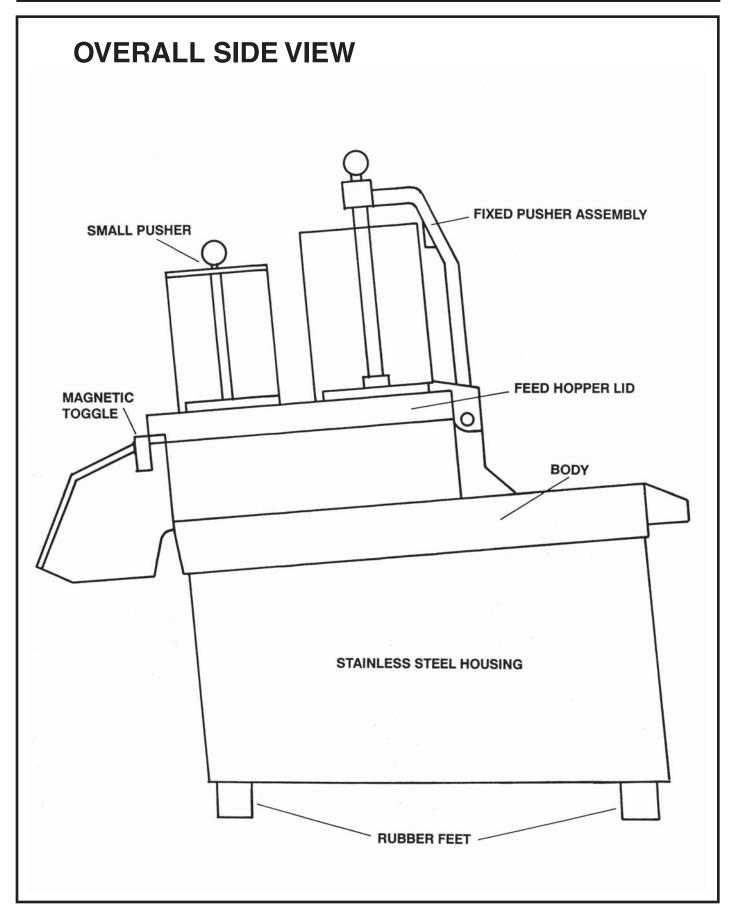

**CAUTION:** Always use large and small SAFETY PUSHERS when operating the Berkel Continuous Feed Processor. Do not insert hands or fingers into the feed hopper openings while machine is operating.

The Berkel Continuous Feed Processor is equipped with a magnetic interlock between the feed hopper lid and the power base. The interlock prevents the machine from operating unless the feed hopper lid is in the proper position.

#### REMOVING THE FEED HOPPER LID

Disengage the magnetic toggle lock (A) and open the feed hopper lid to the upright position (B). Slide feed hopper lid away from the food processor body.

#### **INSTALLING THE FEED HOPPER LID**

To install the feed hopper lid, hold the feed hopper lid in the upright position and line up the long hinge pin (C) with the pin hole (D). Slide feed hopper lid towards the food processor base until both hinge pins are fully engaged. Close feed hopper lid.

#### INSTALLING OF SLICERS, JULIENNE SLICERS AND SHREDDERS

Disengage the magnetic toggle lock (A) and open the feed hopper lid until it rests on the back of the base.

Select the desired SLICER and place it onto the drive shaft until the top of the slicer is flush with the top end of the drive shaft. Close the feed hopper lid and engage the magnetic toggle switch.