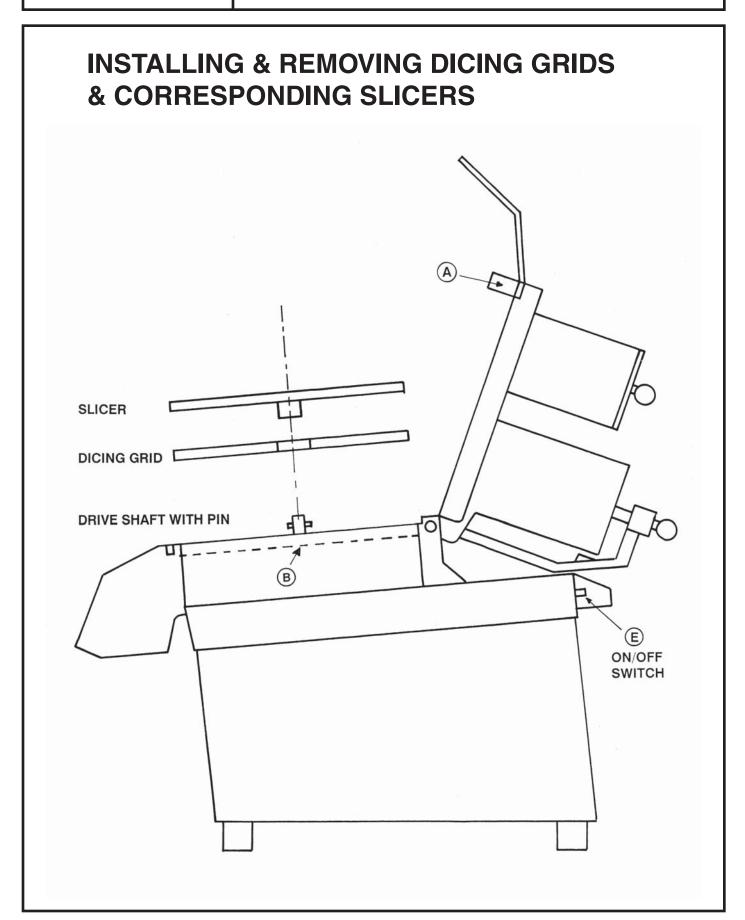

## INSTALLING & REMOVING DICING GRIDS & CORRESPONDING SLICERS

PRIOR TO USING YOUR NEW BERKEL FOOD PROCESSOR, READ THE OPERATING INSTRUCTIONS CAREFULLY.

WARNING: Always ensure that the ON/OFF switch is in the OFF position prior to installing or removing accessories.

#### INSTALLING OF DICING GRIDS WITH DICING SLICERS

Disengage the magnetic toggle lock (A) and open the feed hopper lid until it rests on the back of the base.

Select the desired DICING GRID and install it INTO THE TOP SEAT of the cutting compartment (B), top surface of DICING GRID facing up. (Size mark is located on top surface of grid - D8, D11, D14, D22). DICING GRID MUST BE FLUSH with the top rim of the cutting compartment.

Install the corresponding DICING SLICER (S8 with D8, S11 with D11, S14 with D14 or D22) by placing the SLICER onto the drive shaft above the DICING GRID. Top surface of slicer must be flush with top of drive shaft.

Close the feed hopper lid and engage the magnetic toggle lock. Turn the ON/OFF switch to the ON position.

IMPORTANT: Dice vegetables through the large feed hopper tube only!