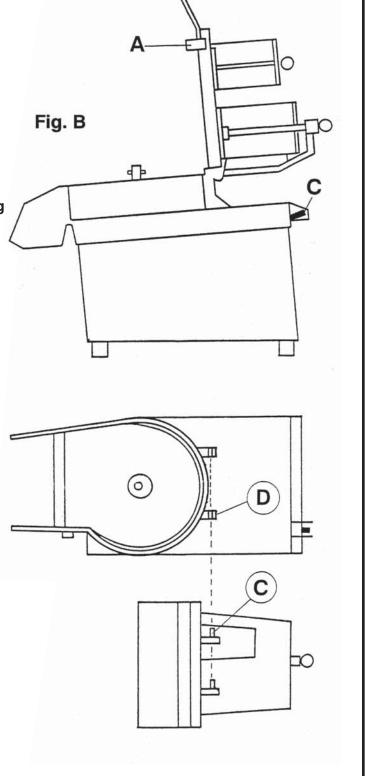

ALWAYS unplug the power cord before CLEANING the machine or at any time while the machine is not in use.

Berkel M2000 / M3000

INSTALLING & REMOVING FEED HOPPER LID

WARNING: Always ensure that the ON/OFF switch (C) is in the OFF POSITION prior to installing or removing accessories.

#### REMOVING THE FEED HOPPER LID

Disengage the magnetic toggle lock (A) and open the feed hopper lid to the upright position (B). Slide feed hopper lid away from the food processor body.

#### **INSTALLING THE FEED HOPPER LID**

To install the feed hopper lid, hold the feed hopper lid in the upright position and line up the long hinge pin (C) with the pin hole (D). Slide feed hopper lid towards the food processor base until both hinge pins are fully engaged. Close feed hopper lid.

#### REMOVING OF SLICING ACCESSORIES

Turn ON/OFF SWITCH to OFF POSITION (E). Disengage magnetic toggle lock (A) and open feed hopper lid until it rests on the back of the base.

Hold SLICER with both hands and rotate counter clockwise until the slicer bushing is disengaged from the drive shaft pin. Lift SLICER off the drive shaft, clean it and place the SLICER back into the storage rack which is automatically supplied with your new Berkel Food Processor.

#### REMOVING OF SLICING AND DICING ACCESSORIES

Turn ON/OFF SWITCH to OFF POSITION (E). Disengage magnetic toggle lock (A) and open feed hopper lid until it rests on the back of the base.

Hold SLICER with both hands and rotate counter clockwise until the slicer bushing is disengaged from the drive shaft pin. Lift SLICER off the drive shaft, clean it and place the SLICER back into the storage rack which is automatically supplied with your new Berkel Food Processor.