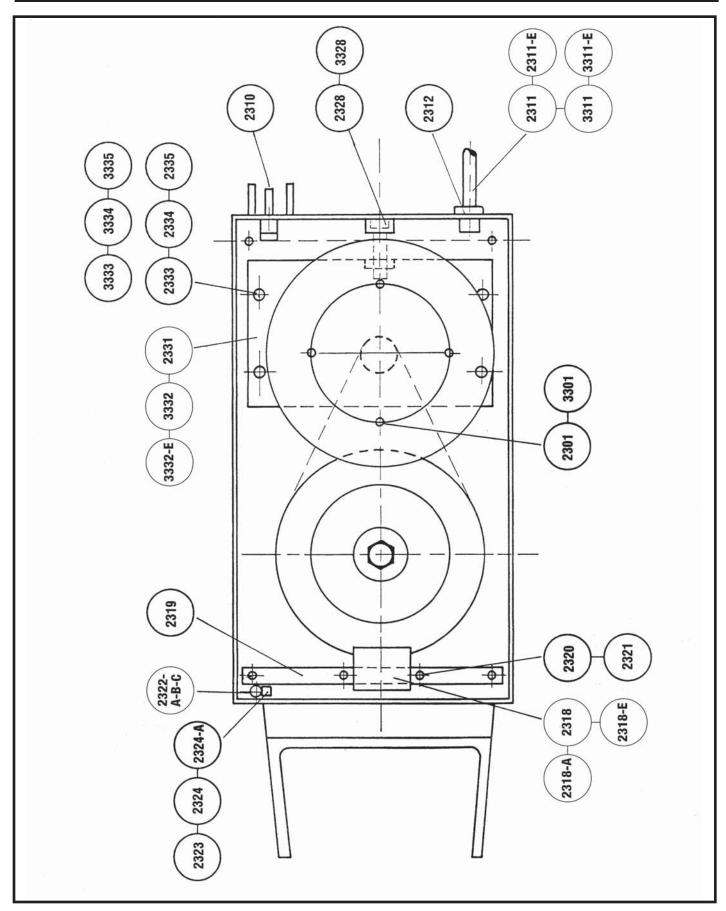

| Berkel M2000 / M3000 |  |
|----------------------|--|
|----------------------|--|

| PART#    | DESCRIPTION                                      | QUANTITY<br>PER MACHINE |
|----------|--------------------------------------------------|-------------------------|
| 2208     | DRIVE PIN (FOR SLICERS)                          | 1                       |
| 2208-A   | DRIVE PIN (FOR EJECTOR)                          | 1                       |
| 2209     | KEY FOR DRIVE SHAFT                              | 1                       |
| 2209-A   | HEXAGON BOLT WITH WASHERS TO FASTEN LARGE PULLEY | 1                       |
| 2210     | WIPER BLADE FOR NSF EJECTOR                      | 1                       |
| 2210-A   | SCREW FOR WIPER BLADE                            | 2                       |
| 2211-NSF | NSF EJECTOR WITH WIPER BLADE                     | 1                       |
| 2211-ED  | EJECTOR DISC                                     | 1                       |
| 2212     | SEAL G 30 X 40 X 4                               | 1                       |
| 2213     | BALL BEARING - Upper #6203 LLB                   | 1                       |
| 2214     | BALL BEARING - Lower #6303 LLB                   | 1                       |
| 2215     | RETAINING RING FOR DRIVE SHAFT                   | 1                       |
| 2301     | MOTOR MOUNTING BOLT M6 WITH LOCKWASHER FOR M2000 | 4                       |
| 3301     | MOTOR MOUNTING BOLT WITH<br>LOCKWASHER FOR M3000 | 4                       |
| 2303     | MOTOR 115/60/1 - 1/3 HP M2000                    | 1                       |
| 2303-A   | MOTOR 115/60/1 - 1/2 HP M2000                    | 1                       |
| 2304     | MOTOR EXPORT 230/50/1<br>1/3 HP M2000            | 1                       |
| 3305     | MOTOR 115/60/1 - 3/4 HP M3000                    | 1                       |
| 3305-A   | MOTOR EXPORT 230/60/1 - 3/4 HP M3000             | 1                       |
| 3306     | MOTOR EXPORT 230/50/1 - 3/4 HP M3000             | 1                       |
| 2310     | ON/OFF TOGGLE SWITCH                             | 1                       |
| 2311     | POWER SUPPLY CORD WITH MOLDED PLUG<br>FOR M2000  | 1                       |
| 3311     | POWER SUPPLY CORD WITH MOLDED PLUG<br>FOR M3000  | 1                       |
| 2311-E   | POWER SUPPLY CORD FOR M2000 - EXPORT             | 1                       |

| PART#  | <u></u>                                                 | JANTITY<br>MACHINE |
|--------|---------------------------------------------------------|--------------------|
| 3311-E | POWER SUPPLY CORD FOR M3000 - EXPORT                    | 1                  |
| 2312   | CABLE RELIEF BUSHING                                    | 1                  |
| 2313   | SUPPORT LEG REAR WITH NUT/LOCKNUT FOR M2000             | 2                  |
| 2313-A | SUPPORT LEG FRONT WITH NUT/LOCKNUT FOR M200             | 00 2               |
| 3314   | SUPPORT LEG REAR WITH NUT/LOCKNUT FOR M3000             | 2                  |
| 3314-A | SUPPORT LEG FRONT WITH NUT/LOCKNUT FOR M300             | 00 2               |
| 2316   | RUBBER FOOT WITH THREADED INSERTS                       | 4                  |
| 2317   | UL ROD WITH NUT/LOCKNUT FOR M2000                       | 1                  |
| 3317   | UL ROD WITH NUT/LOCKNUT FOR M3000                       | 1                  |
| 3317-D | ACORN NUT SS FOR UL ROD                                 | 1                  |
| 2318   | MIDTEX RELAY - 115V/60/1 FOR M2000 / M3000              | 1                  |
| 2318-A | MIDTEX RELAY - 115V/60/1 FOR M2000 1/2 HP               | 1                  |
| 2318-E | MIDTEX RELAY - 230/50/1 FOR EXPORT                      | 1                  |
| 2319   | MOUNTING BAR FOR UL ROD AND RELAY                       | 1                  |
| 2320   | RELAY MOUNTING SCREW WITH LOCKWASHER                    | 2                  |
| 2322-A | REED SWITCH / TRIAC ASSEMBLY FOR MAGNETIC SAFETY PUSHER | 1                  |
| 2322-B | REED SWITCH ASSEMBLY WITH WIRES FOR M2000               | 1                  |
| 2322-C | REED SWITCH ASSEMBLY WITH WIRES FOR M3000               | 1                  |
| 2323   | REED SWITCH MOUNTING BRACKET WITH SCREW AND LOCKWASHER  | 1                  |
| 2325   | PULLEY LARGE                                            | 1                  |
| 2325-E | PULLEY LARGE, EXPORT                                    | 1                  |
| 2326   | POLY-V-BELT 240J6                                       | 1                  |
| 2327   | MOTOR PULLEY FOR M2000                                  | 1                  |
| 2327-A | HEXAGON BOLTS M5 WITH WASHERS FOR M2000 MOTOR PULLEY    | 1                  |

| PART#  | DESCRIPTION                                                | QUANTITY<br>PER MACHINE |
|--------|------------------------------------------------------------|-------------------------|
| 2327-D | KEY FOR M2000 MOTOR PULLEY                                 | 1                       |
| 2327-E | MOTOR PULLEY FOR M2000 EXPORT 230/50/1                     | 1                       |
| 3327   | MOTOR PULLEY WITH SET SCREW FOR M3000                      | 1                       |
| 3327-D | KEY FOR M3000 MOTOR PULLEY                                 | 1                       |
| 3327-E | MOTOR PULLEY WITH SET SCREW FOR M3000 EXPORT               | 1                       |
| 2328   | BELT TENSION BOLT WITH LOCKWASHER<br>FOR M2000             | 1                       |
| 3328   | BELT TENSION BOLT WITH LOCKWASHER<br>FOR M3000             | 1                       |
| 2331   | MOTOR MOUNTING FLANGE FOR M2000                            | 1                       |
| 2333   | FASTENING BOLT WITH WASHERS FOR MOTOR FLANGE TO M2000 BODY | 2                       |
| 2334   | SPLIT LOCKWASHER FOR MOTOR FLANGE BOL<br>M2000             | TS 1                    |
| 2335   | WASHER FOR MOTOR FLANGE BOLTS FOR M20                      | 00 1                    |
| 3332   | MOTOR MOUNTING FLANGE FOR M3000                            | 1                       |
| 3332-E | MOTOR MOUNTING FLANGE FOR M3000 EXPOR                      | RT 1                    |
| 3333   | FASTENING BOLT WITH WASHERS FOR MOTOR FLANGE TO M3000 BODY | 4                       |
| 3334   | SPLIT LOCKWASHER FOR MOTOR FLANGE BOL<br>M3000             | TS 1<br>1               |
| 3335   | WASHER FOR MOTOR FLANGE BOLTS FOR M30                      | 00 1                    |
| 2349   | HOUSING SS FOR M2000                                       | 1                       |
| 3350   | HOUSING SS FOR M3000                                       | 1                       |
| SPECIA | AL ACCESSORIES                                             |                         |
| 2500   | DIAMOND FILE TO SHARPEN CUTTING EDGES<br>AND DICING GRIDS  | 1                       |