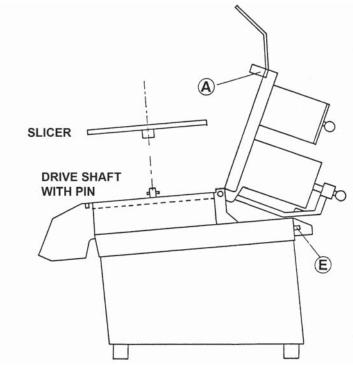

#### INSTALLING OF SLICERS, JULIENNE SLICERS AND SHREDDERS

Disengage the magnetic toggle lock (A) and open the feed hopper lid until it rests on the back of the base.

Select the desired SLICER and place it onto the drive shaft until the top of the slicer is flush with the top end of the drive shaft. Close the feed hopper lid and engage the magnetic toggle switch.

Turn the ON/OFF SWITCH into the ON POSITION and start slicing your vegetables, either using the small or large feed hopper tube.

#### REMOVING OF SLICING ACCESSORIES

Turn ON/OFF SWITCH to OFF POSITION (E). Disengage magnetic toggle lock (A) and open feed hopper lid until it rests on the back of the base.

Hold SLICER with both hands and rotate counter clockwise until the slicer bushing is disengaged from the drive shaft pin. Lift SLICER off the drive shaft, clean it and place the SLICER back into the storage rack which is automatically supplied with your new Berkel Food Processor.