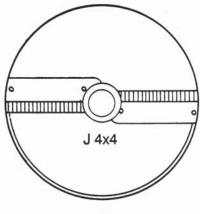

### **Special Slicers for Julienne Cuts**

| TYPE | DESIGNATION                             | PART NUMBER | SIZE OF CUT |
|------|-----------------------------------------|-------------|-------------|
|      | SLICER<br><b>J 2x2</b><br>3/32" x 3/32" | Part # 2407 |             |
|      | SLICER<br><b>J 4x4</b><br>3/16" x 3/16" | Part # 2408 |             |
|      | SLICER<br><b>J 6x6</b><br>1/4" x 1/4"   | Part # 2409 |             |