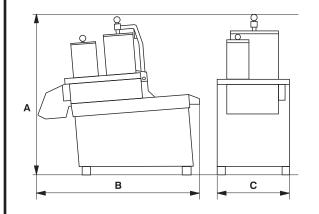

### **WORK STATION - MACHINE DIMENSIONS**

(Cruise Ship and Navy Vessel Mounting)

#### **TABLE TOP (Freestanding)**

| MODEL           | MOTOR              | DIMEN                           | WEIGHT                        |                      |
|-----------------|--------------------|---------------------------------|-------------------------------|----------------------|
| BERKEL<br>2000  | 1/2 HP<br>115/60/1 | A 20.375"<br>B 18.25"<br>C 8.5" | (520mm)<br>(465mm)<br>(216mm) | 41 lbs.<br>(17.5 kg) |
| BERKEL<br>M3000 | 3/4 HP<br>115/60/1 | A 23.25"<br>B 18.25"<br>C 8.5"  | (533mm)<br>(465mm)<br>(216mm) | 56 lbs.<br>(25.5kg)  |