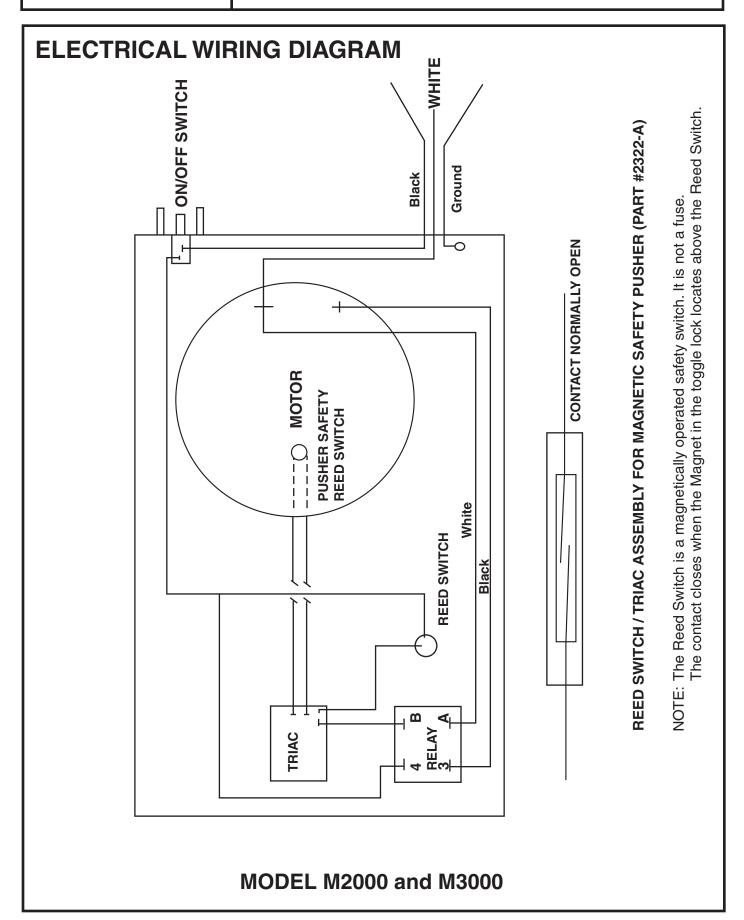

| PART#  | <u></u>                                                 | JANTITY<br>MACHINE |
|--------|---------------------------------------------------------|--------------------|
| 3311-E | POWER SUPPLY CORD FOR M3000 - EXPORT                    | 1                  |
| 2312   | CABLE RELIEF BUSHING                                    | 1                  |
| 2313   | SUPPORT LEG REAR WITH NUT/LOCKNUT FOR M2000             | 2                  |
| 2313-A | SUPPORT LEG FRONT WITH NUT/LOCKNUT FOR M200             | 00 2               |
| 3314   | SUPPORT LEG REAR WITH NUT/LOCKNUT FOR M3000             | 2                  |
| 3314-A | SUPPORT LEG FRONT WITH NUT/LOCKNUT FOR M300             | 00 2               |
| 2316   | RUBBER FOOT WITH THREADED INSERTS                       | 4                  |
| 2317   | UL ROD WITH NUT/LOCKNUT FOR M2000                       | 1                  |
| 3317   | UL ROD WITH NUT/LOCKNUT FOR M3000                       | 1                  |
| 3317-D | ACORN NUT SS FOR UL ROD                                 | 1                  |
| 2318   | MIDTEX RELAY - 115V/60/1 FOR M2000 / M3000              | 1                  |
| 2318-A | MIDTEX RELAY - 115V/60/1 FOR M2000 1/2 HP               | 1                  |
| 2318-E | MIDTEX RELAY - 230/50/1 FOR EXPORT                      | 1                  |
| 2319   | MOUNTING BAR FOR UL ROD AND RELAY                       | 1                  |
| 2320   | RELAY MOUNTING SCREW WITH LOCKWASHER                    | 2                  |
| 2322-A | REED SWITCH / TRIAC ASSEMBLY FOR MAGNETIC SAFETY PUSHER | 1                  |
| 2322-B | REED SWITCH ASSEMBLY WITH WIRES FOR M2000               | 1                  |
| 2322-C | REED SWITCH ASSEMBLY WITH WIRES FOR M3000               | 1                  |
| 2323   | REED SWITCH MOUNTING BRACKET WITH SCREW AND LOCKWASHER  | 1                  |
| 2325   | PULLEY LARGE                                            | 1                  |
| 2325-E | PULLEY LARGE, EXPORT                                    | 1                  |
| 2326   | POLY-V-BELT 240J6                                       | 1                  |
| 2327   | MOTOR PULLEY FOR M2000                                  | 1                  |
| 2327-A | HEXAGON BOLTS M5 WITH WASHERS FOR M2000 MOTOR PULLEY    | 1                  |