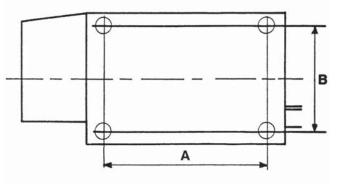

### MOUNTING DIMENSIONS FOR PERMANENT TABLE TOP INSTALLATION

| MODEL           | MOTOR                           | DIMEN               | WEIGHT             |                      |
|-----------------|---------------------------------|---------------------|--------------------|----------------------|
| BERKEL<br>2000  | 1/2 HP<br>115/60/1<br>7.5 Amps  | A 10.375"<br>B 7.2" | (260mm)<br>(183mm) | 41 lbs.<br>(18.5 kg) |
| BERKEL<br>M3000 | 3/4 HP<br>115/60/1<br>10.8 Amps | A 10.375"<br>B 7.2" | (260mm)<br>(183mm) | 58 lbs.<br>(26kg)    |