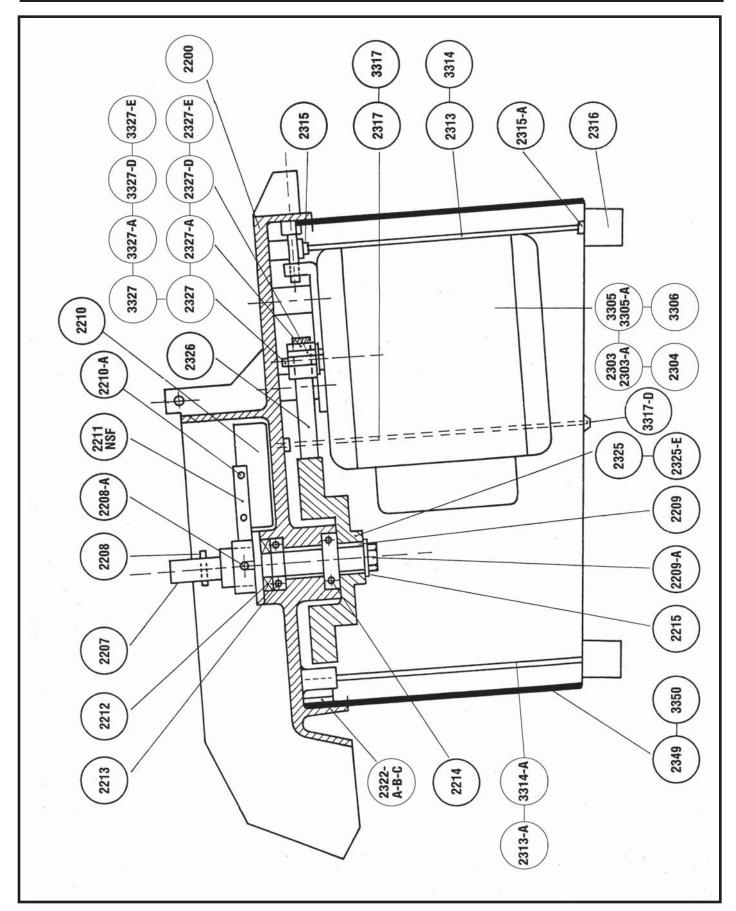

### **TECHNICAL DATA**

**AND** 

**PARTS LIST** 

| PART#   | DESCRIPTION                                                                                           | QUANTITY<br>PER MACHINE |
|---------|-------------------------------------------------------------------------------------------------------|-------------------------|
| 2100    | FEED HOPPER LID (STANDARD) WITH MOUNTING<br>PINS BUT WITHOUT TOGGLE LOCK AND FIXED<br>PUSHER ASSEMBLY | 1                       |
| 2100-A  | FEED HOPPER LID COMPLETE WITH MOUNTING<br>PINS, TOGGLE LOCK AND FIXED PUSHER<br>ASSEMBLY              | 1                       |
| 2105    | PUSHER, SMALL                                                                                         | 1                       |
| 2106    | PUSHER, LARGE (LOOSE)                                                                                 | 1                       |
| 2107    | KNOB FOR PUSHERS #2105 & 2106                                                                         | 1                       |
| 2108    | FIXED PUSHER ASSEMBLY, COMPLETE WITH MOUNTING PIN                                                     | 1                       |
| 2108-A  | FIXED PUSHER ARM WITH NYLON BUSHING                                                                   | 1                       |
| 2108-B  | PUSHER PLATE WITH HEXAGON ROD                                                                         | 1                       |
| 2108-C  | KNOB ASSEMBLY FOR FIXED PUSHER ONLY                                                                   | 1                       |
| 2108-D  | MOUNTING PUSHER PIN                                                                                   | 1                       |
| 2108-H  | FIXED PUSHER ARM WITH NYLON BUSHING AND MAGNET FOR SAFETY PUSHER                                      | 1                       |
| 2108-MP | FIXED PUSHER ASSEMBLY COMPLETE WITH 2 MAGNETS AND MOUNTING PIN                                        | 1                       |
| 2110    | TOGGLE LOCK WITH MAGNET                                                                               | 1                       |
| 2110-A  | MAGNET ONLY FOR TOGGLE LOCK #2110                                                                     | 1                       |
| 2110-B  | MAGNET ONLY FOR MAGNETIC SAFETY PUSHER                                                                | 1                       |
| 2111    | SHOULDER BOLT FOR TOGGLE                                                                              | 1                       |
| 2111-A  | STAINLESS STEEL SCREW FOR ROLLER                                                                      | 1                       |
| 2112    | ROLLER FOR TOGGLE LOCK                                                                                | 1                       |
| 2113    | HOPPER HINGE PIN (LONG)                                                                               | 1                       |
| 2114    | HOPPER HINGE PIN (SHORT)                                                                              | 1                       |
| 2200    | BODY - POLISHED CAST ALUMINUM                                                                         | 1                       |
| 2207    | DRIVE SHAFT COMPLETE WITH DRIVE PIN                                                                   | 1                       |

| Berkel M2000 / M3000 |  |
|----------------------|--|
|----------------------|--|

| PART#    | DESCRIPTION                                      | QUANTITY<br>PER MACHINE |
|----------|--------------------------------------------------|-------------------------|
| 2208     | DRIVE PIN (FOR SLICERS)                          | 1                       |
| 2208-A   | DRIVE PIN (FOR EJECTOR)                          | 1                       |
| 2209     | KEY FOR DRIVE SHAFT                              | 1                       |
| 2209-A   | HEXAGON BOLT WITH WASHERS TO FASTEN LARGE PULLEY | 1                       |
| 2210     | WIPER BLADE FOR NSF EJECTOR                      | 1                       |
| 2210-A   | SCREW FOR WIPER BLADE                            | 2                       |
| 2211-NSF | NSF EJECTOR WITH WIPER BLADE                     | 1                       |
| 2211-ED  | EJECTOR DISC                                     | 1                       |
| 2212     | SEAL G 30 X 40 X 4                               | 1                       |
| 2213     | BALL BEARING - Upper #6203 LLB                   | 1                       |
| 2214     | BALL BEARING - Lower #6303 LLB                   | 1                       |
| 2215     | RETAINING RING FOR DRIVE SHAFT                   | 1                       |
| 2301     | MOTOR MOUNTING BOLT M6 WITH LOCKWASHER FOR M2000 | 4                       |
| 3301     | MOTOR MOUNTING BOLT WITH<br>LOCKWASHER FOR M3000 | 4                       |
| 2303     | MOTOR 115/60/1 - 1/3 HP M2000                    | 1                       |
| 2303-A   | MOTOR 115/60/1 - 1/2 HP M2000                    | 1                       |
| 2304     | MOTOR EXPORT 230/50/1<br>1/3 HP M2000            | 1                       |
| 3305     | MOTOR 115/60/1 - 3/4 HP M3000                    | 1                       |
| 3305-A   | MOTOR EXPORT 230/60/1 - 3/4 HP M3000             | 1                       |
| 3306     | MOTOR EXPORT 230/50/1 - 3/4 HP M3000             | 1                       |
| 2310     | ON/OFF TOGGLE SWITCH                             | 1                       |
| 2311     | POWER SUPPLY CORD WITH MOLDED PLUG<br>FOR M2000  | 1                       |
| 3311     | POWER SUPPLY CORD WITH MOLDED PLUG<br>FOR M3000  | 1                       |
| 2311-E   | POWER SUPPLY CORD FOR M2000 - EXPORT             | 1                       |

| PART#  | <u></u>                                                 | JANTITY<br>MACHINE |
|--------|---------------------------------------------------------|--------------------|
| 3311-E | POWER SUPPLY CORD FOR M3000 - EXPORT                    | 1                  |
| 2312   | CABLE RELIEF BUSHING                                    | 1                  |
| 2313   | SUPPORT LEG REAR WITH NUT/LOCKNUT FOR M2000             | 2                  |
| 2313-A | SUPPORT LEG FRONT WITH NUT/LOCKNUT FOR M200             | 00 2               |
| 3314   | SUPPORT LEG REAR WITH NUT/LOCKNUT FOR M3000             | 2                  |
| 3314-A | SUPPORT LEG FRONT WITH NUT/LOCKNUT FOR M300             | 00 2               |
| 2316   | RUBBER FOOT WITH THREADED INSERTS                       | 4                  |
| 2317   | UL ROD WITH NUT/LOCKNUT FOR M2000                       | 1                  |
| 3317   | UL ROD WITH NUT/LOCKNUT FOR M3000                       | 1                  |
| 3317-D | ACORN NUT SS FOR UL ROD                                 | 1                  |
| 2318   | MIDTEX RELAY - 115V/60/1 FOR M2000 / M3000              | 1                  |
| 2318-A | MIDTEX RELAY - 115V/60/1 FOR M2000 1/2 HP               | 1                  |
| 2318-E | MIDTEX RELAY - 230/50/1 FOR EXPORT                      | 1                  |
| 2319   | MOUNTING BAR FOR UL ROD AND RELAY                       | 1                  |
| 2320   | RELAY MOUNTING SCREW WITH LOCKWASHER                    | 2                  |
| 2322-A | REED SWITCH / TRIAC ASSEMBLY FOR MAGNETIC SAFETY PUSHER | 1                  |
| 2322-B | REED SWITCH ASSEMBLY WITH WIRES FOR M2000               | 1                  |
| 2322-C | REED SWITCH ASSEMBLY WITH WIRES FOR M3000               | 1                  |
| 2323   | REED SWITCH MOUNTING BRACKET WITH SCREW AND LOCKWASHER  | 1                  |
| 2325   | PULLEY LARGE                                            | 1                  |
| 2325-E | PULLEY LARGE, EXPORT                                    | 1                  |
| 2326   | POLY-V-BELT 240J6                                       | 1                  |
| 2327   | MOTOR PULLEY FOR M2000                                  | 1                  |
| 2327-A | HEXAGON BOLTS M5 WITH WASHERS FOR M2000 MOTOR PULLEY    | 1                  |

| PART#  | DESCRIPTION                                                | QUANTITY<br>PER MACHINE |
|--------|------------------------------------------------------------|-------------------------|
| 2327-D | KEY FOR M2000 MOTOR PULLEY                                 | 1                       |
| 2327-E | MOTOR PULLEY FOR M2000 EXPORT 230/50/1                     | 1                       |
| 3327   | MOTOR PULLEY WITH SET SCREW FOR M3000                      | 1                       |
| 3327-D | KEY FOR M3000 MOTOR PULLEY                                 | 1                       |
| 3327-E | MOTOR PULLEY WITH SET SCREW FOR M3000 EXPORT               | 1                       |
| 2328   | BELT TENSION BOLT WITH LOCKWASHER<br>FOR M2000             | 1                       |
| 3328   | BELT TENSION BOLT WITH LOCKWASHER<br>FOR M3000             | 1                       |
| 2331   | MOTOR MOUNTING FLANGE FOR M2000                            | 1                       |
| 2333   | FASTENING BOLT WITH WASHERS FOR MOTOR FLANGE TO M2000 BODY | 2                       |
| 2334   | SPLIT LOCKWASHER FOR MOTOR FLANGE BOL<br>M2000             | TS 1                    |
| 2335   | WASHER FOR MOTOR FLANGE BOLTS FOR M20                      | 00 1                    |
| 3332   | MOTOR MOUNTING FLANGE FOR M3000                            | 1                       |
| 3332-E | MOTOR MOUNTING FLANGE FOR M3000 EXPOR                      | RT 1                    |
| 3333   | FASTENING BOLT WITH WASHERS FOR MOTOR FLANGE TO M3000 BODY | 4                       |
| 3334   | SPLIT LOCKWASHER FOR MOTOR FLANGE BOL<br>M3000             | TS 1<br>1               |
| 3335   | WASHER FOR MOTOR FLANGE BOLTS FOR M30                      | 00 1                    |
| 2349   | HOUSING SS FOR M2000                                       | 1                       |
| 3350   | HOUSING SS FOR M3000                                       | 1                       |
| SPECIA | AL ACCESSORIES                                             |                         |
| 2500   | DIAMOND FILE TO SHARPEN CUTTING EDGES<br>AND DICING GRIDS  | 1                       |