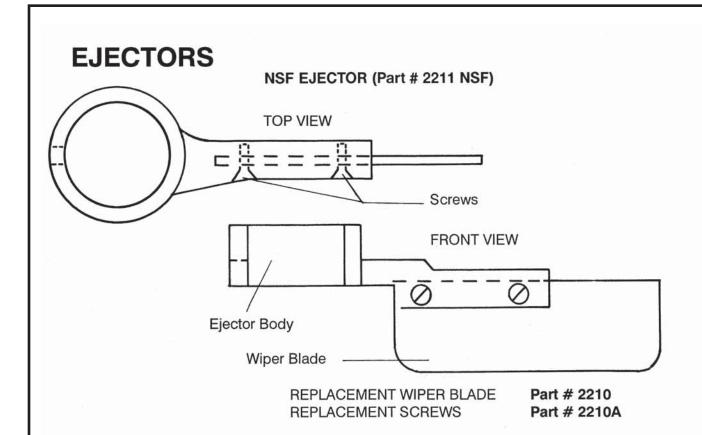

| Berkel M2000 / M3000 |  |
|----------------------|--|
|----------------------|--|

| PART#    | DESCRIPTION                                      | QUANTITY<br>PER MACHINE |
|----------|--------------------------------------------------|-------------------------|
| 2208     | DRIVE PIN (FOR SLICERS)                          | 1                       |
| 2208-A   | DRIVE PIN (FOR EJECTOR)                          | 1                       |
| 2209     | KEY FOR DRIVE SHAFT                              | 1                       |
| 2209-A   | HEXAGON BOLT WITH WASHERS TO FASTEN LARGE PULLEY | 1                       |
| 2210     | WIPER BLADE FOR NSF EJECTOR                      | 1                       |
| 2210-A   | SCREW FOR WIPER BLADE                            | 2                       |
| 2211-NSF | NSF EJECTOR WITH WIPER BLADE                     | 1                       |
| 2211-ED  | EJECTOR DISC                                     | 1                       |
| 2212     | SEAL G 30 X 40 X 4                               | 1                       |
| 2213     | BALL BEARING - Upper #6203 LLB                   | 1                       |
| 2214     | BALL BEARING - Lower #6303 LLB                   | 1                       |
| 2215     | RETAINING RING FOR DRIVE SHAFT                   | 1                       |
| 2301     | MOTOR MOUNTING BOLT M6 WITH LOCKWASHER FOR M2000 | 4                       |
| 3301     | MOTOR MOUNTING BOLT WITH<br>LOCKWASHER FOR M3000 | 4                       |
| 2303     | MOTOR 115/60/1 - 1/3 HP M2000                    | 1                       |
| 2303-A   | MOTOR 115/60/1 - 1/2 HP M2000                    | 1                       |
| 2304     | MOTOR EXPORT 230/50/1<br>1/3 HP M2000            | 1                       |
| 3305     | MOTOR 115/60/1 - 3/4 HP M3000                    | 1                       |
| 3305-A   | MOTOR EXPORT 230/60/1 - 3/4 HP M3000             | 1                       |
| 3306     | MOTOR EXPORT 230/50/1 - 3/4 HP M3000             | 1                       |
| 2310     | ON/OFF TOGGLE SWITCH                             | 1                       |
| 2311     | POWER SUPPLY CORD WITH MOLDED PLUG<br>FOR M2000  | 1                       |
| 3311     | POWER SUPPLY CORD WITH MOLDED PLUG<br>FOR M3000  | 1                       |
| 2311-E   | POWER SUPPLY CORD FOR M2000 - EXPORT             | 1                       |