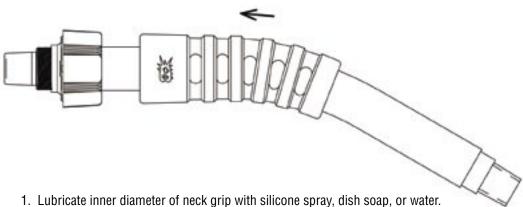

## **Neck Grip Installation Instructions**

- 2. Install over neck armor and move to desired position. Neck grip can be used in place of rubber insulator for wrench tightened necks.

Free Manuals Download Website