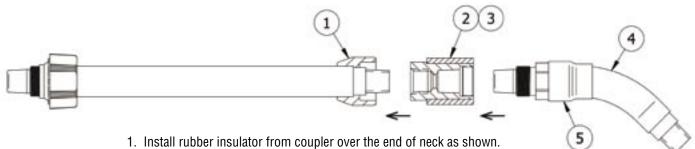

### **Neck Coupler Installation Instructions**

- 2. Install coupler onto end of neck and torque to approximately 12ft-lbs.
- 3. After coupler is installed onto neck, slide rubber insulator over to cover exposed brass on coupler.
- 4. Install second neck into coupler and tighten by hand or with a wrench.
- 5. Install snap-on nut cover over locknut for hand tightened necks, or the rubber boot for wrench tightened necks.